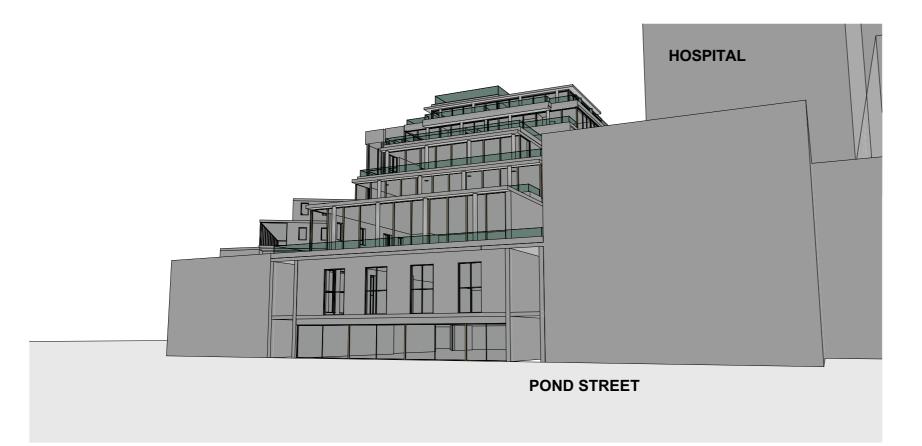

**PROPOSED 3D VIEWS** 

This drawing is the property and copyright of John Kerr Associates. and written consent must be obtained before divulging to a third party or copying whole or part of the drawing by any method whatsoever.

All relevant Statutory Approvals to be obtained before works commence.

| Project:<br>PROPOSED ROOF TERRACE | Drawing: PROPOSED 3D VIEWS | Scale: @A3          |
|-----------------------------------|----------------------------|---------------------|
| 33 THE PANORAMIC , POND STREET    |                            | Date: NOVEMBER 2017 |
| LONDON NW3                        |                            | Drawn: PK           |
| Client                            | 1                          | No:                 |
| MR JOHN KEEVILL                   |                            | 486/P/15            |
|                                   |                            |                     |