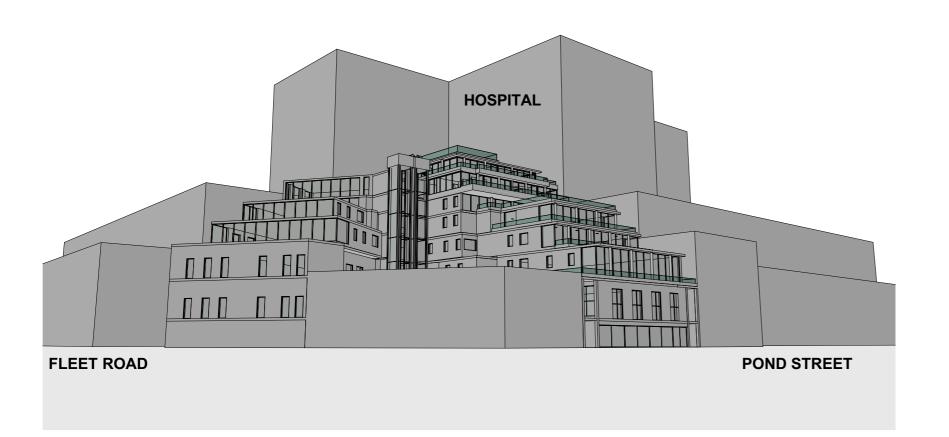

**PROPOSED 3D VIEWS** 

This drawing is the property and copyright of John Kerr Associates. and written consent must be obtained before divulging to a third party or copying whole or part of the drawing by any method whatsoever.

All relevant Statutory Approvals to be obtained before works commence.

| Project:<br>PROPOSED ROOF TERRACE | Drawing: PROPOSED 3D VIEWS | Scale: @A3          |
|-----------------------------------|----------------------------|---------------------|
| 33 THE PANORAMIC , POND STREET    |                            | Date: NOVEMBER 2017 |
| LONDON NW3                        |                            | Drawn: PK           |
| Client                            | 1                          | No:                 |
| MR JOHN KEEVILL                   |                            | 486/P/15            |
|                                   |                            |                     |