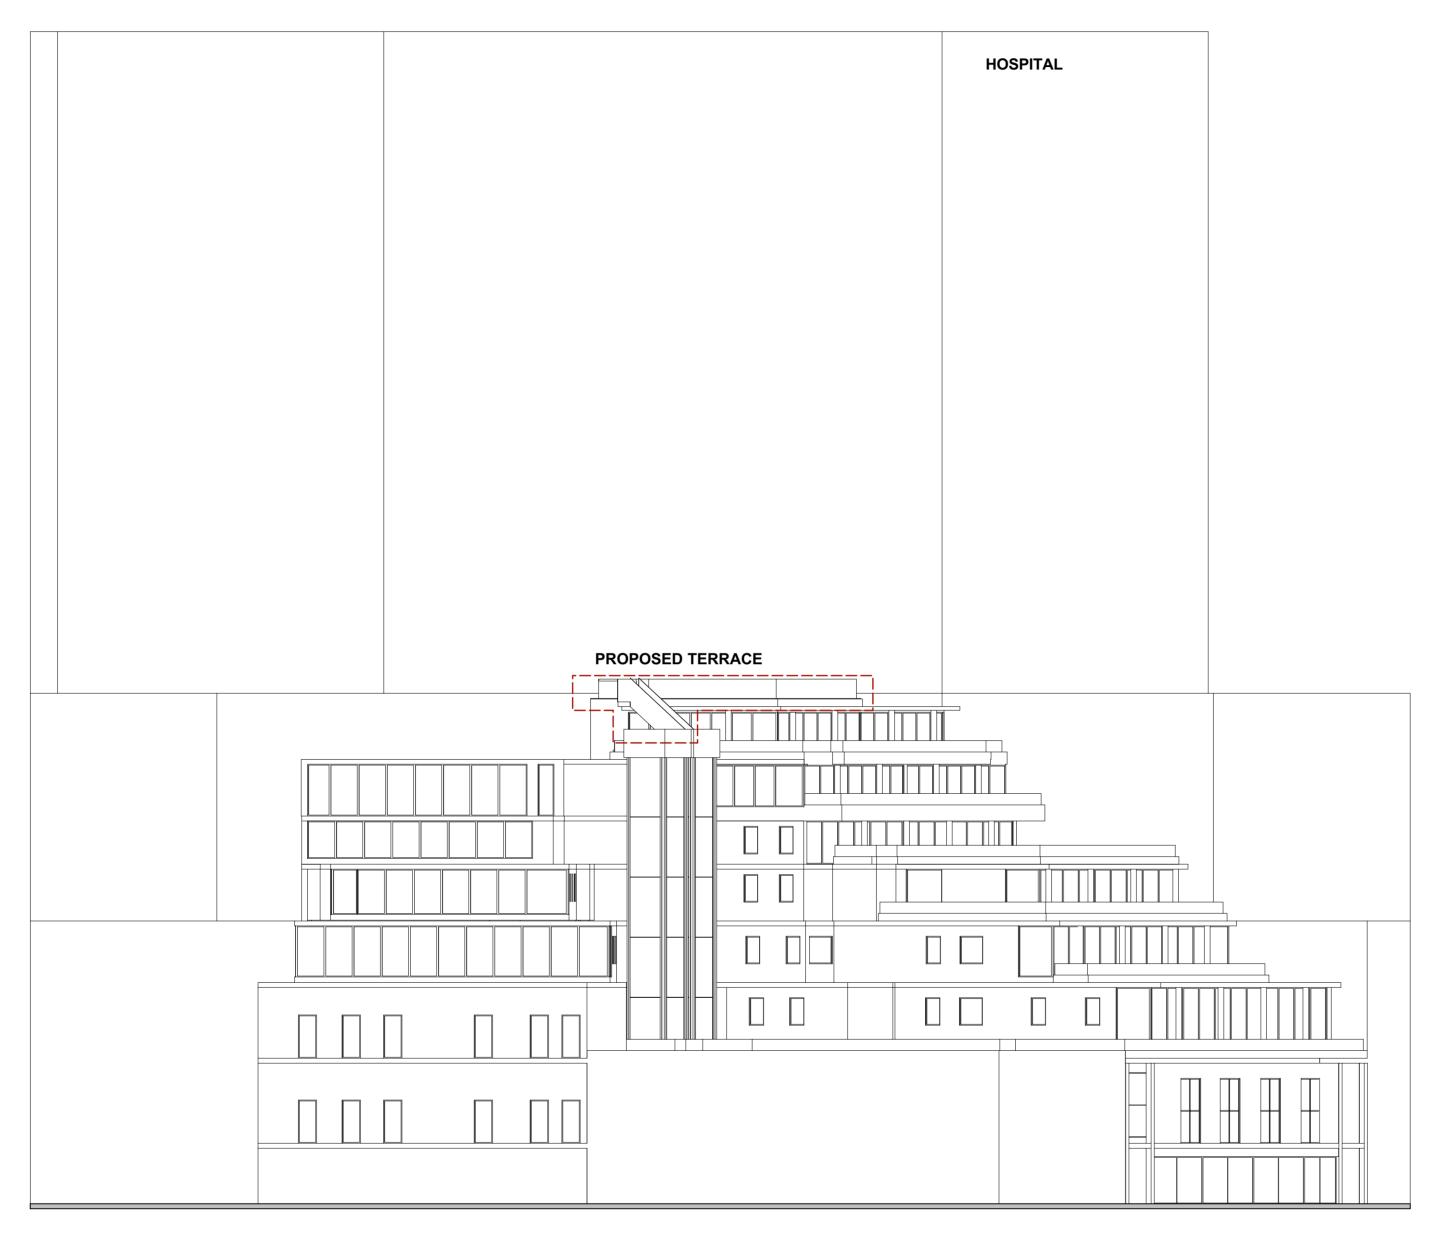

PROPOSED FLEET ROAD ELEVATION

Notes:

This drawing is the property and copyright of John Kerr Associates. and written consent must be obtained before divulging to a third party or copying whole or part of the drawing by any method whatsoever.

All relevant Statutory Approvals to be obtained before works commence.

revision date comments

Project:
PROPOSED ROOF TERRACE
33 THE PANORAMIC , POND STREET
LONDON NW3 Scale: 1:200@A2
Date: NOVEMBER 2017 PROPOSED FLEET ROAD **ELEVATION** 486/P/12 MR JOHN KEEVILL