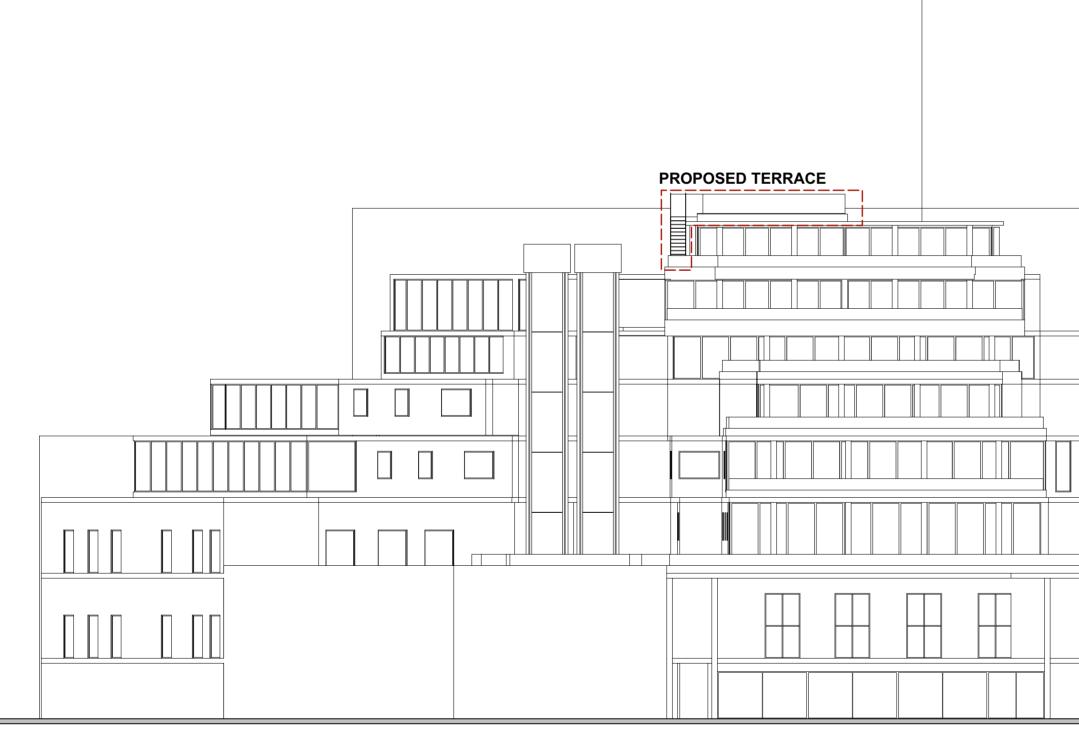

## PROPOSED POND STREET ELEVATION

HOSPITAL

Notes: This drawing is the property and copyright of John Kerr Associates. and written consent must be obtained before divulging to a third party or copying whole or part of the drawing by any method whatsoever.

| Project:<br>PROPOSED ROOF TERRACE                                                                                | Drawing:             | <sup>Scale:</sup> 1:200@A2 |  |  |
|------------------------------------------------------------------------------------------------------------------|----------------------|----------------------------|--|--|
| 33 THE PANORAMIC , POND STREET                                                                                   | PROPOSED POND STREET | Date: NOVEMBER 2017        |  |  |
| LONDON NW3                                                                                                       |                      | Drawn: PK                  |  |  |
| Client                                                                                                           | ELEVATION            | No:                        |  |  |
| MR JOHN KEEVILL                                                                                                  |                      | 486/P/11                   |  |  |
| OHN KERR ASSOCIATES 57 CAMDEN MEWS LONDON NW1 9BY,TEL:020 7209 2784;FAX:020 7209 2786 WWW.JOHNKERRASSOCIATES.COM |                      |                            |  |  |