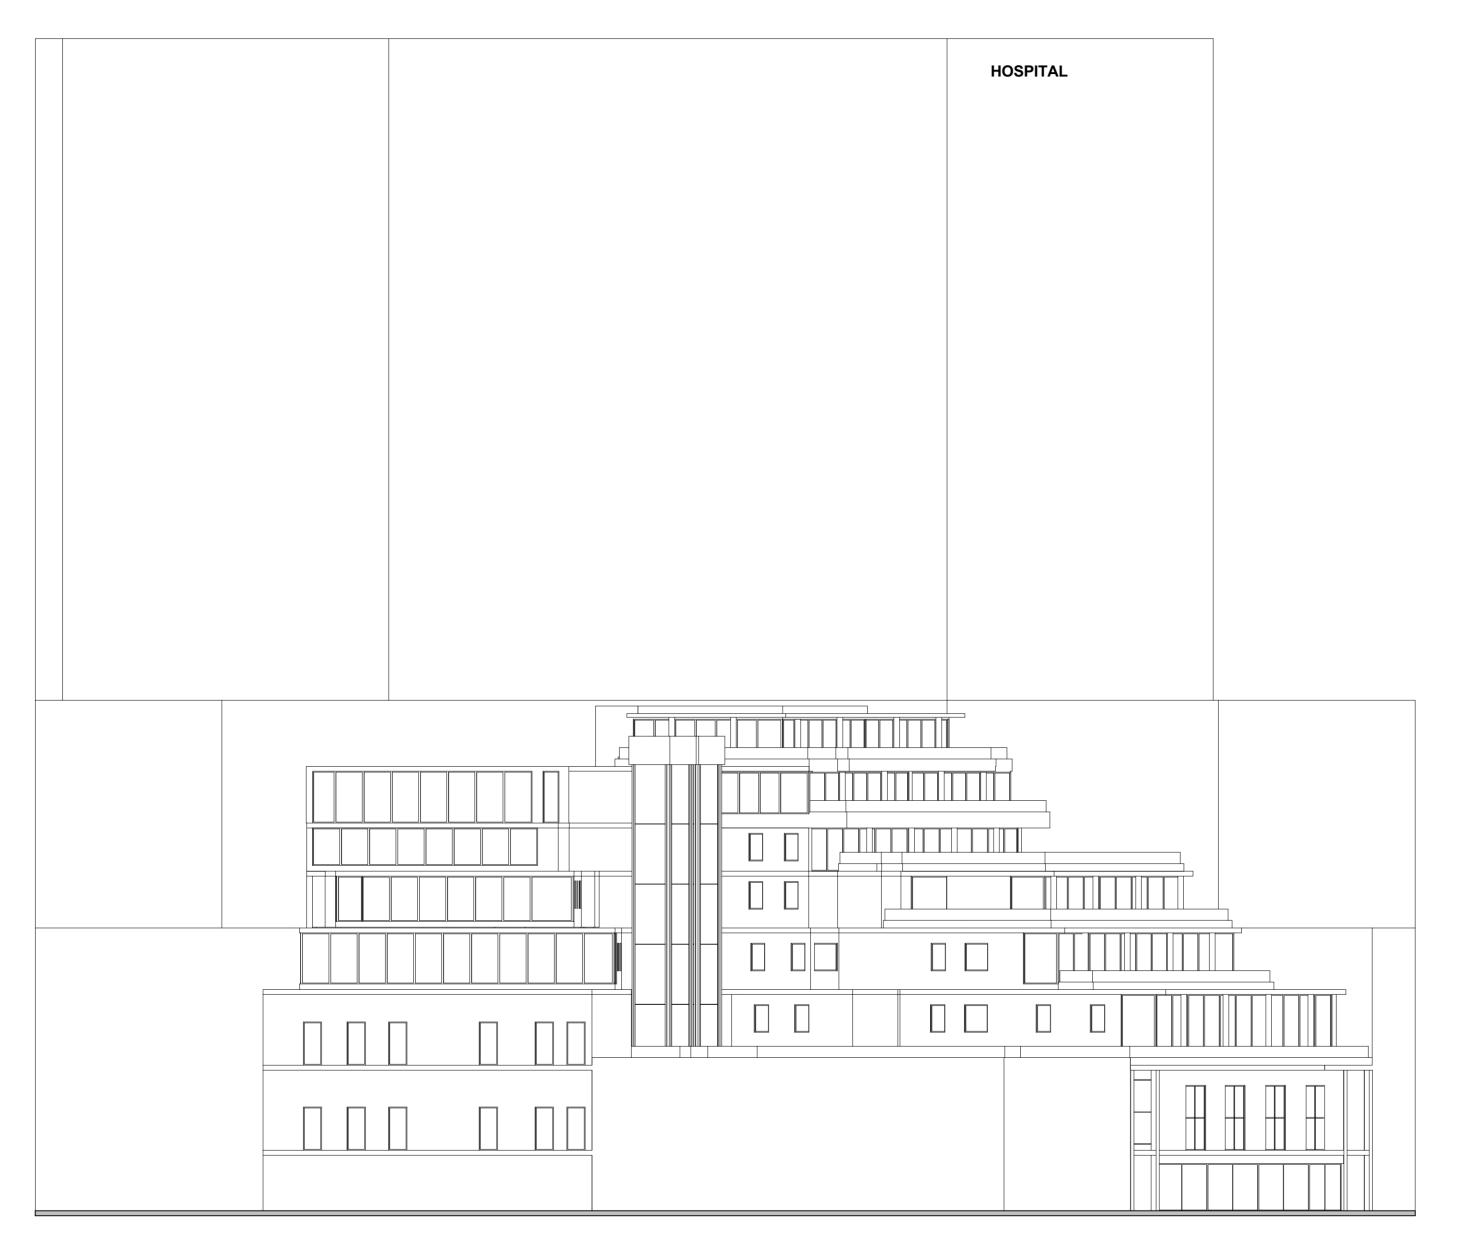

**EXISTING FLEET ROAD ELEVATION** 

Notes:
This drawing is the property and copyright of John Kerr Associates, and written consent must be obtained before divulging to a third party or copying whole or part of the drawing by any method whatsoever.

All relevant Statutory Approvals to be obtained before works commence.

revision date comments

| oject: PROPOSED ROOF TERRACE Drawing: | Drawing:                      | Scale: 1:200@A2 Date: NOVEMBER 2017 |
|---------------------------------------|-------------------------------|-------------------------------------|
| 33 THE PANORAMIC , POND STREET        | EXISTING FLEET ROAD ELEVATION |                                     |
| LONDON NW3                            |                               | Drawn: PK                           |
| Client                                |                               | No:                                 |
| MR JOHN KEEVILL                       |                               | 486/P/07                            |