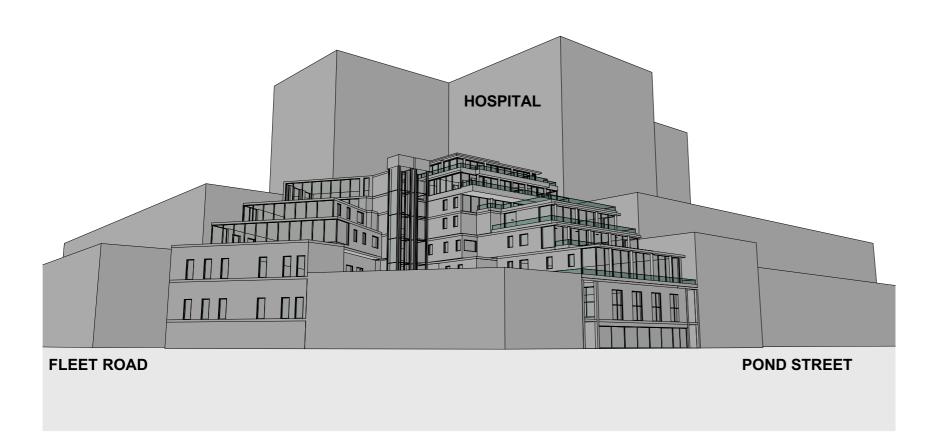

**EXISTING 3D VIEWS** 

This drawing is the property and copyright of John Kerr Associates. and written consent must be obtained before divulging to a third party or copying whole or part of the drawing by any method whatsoever.

All relevant Statutory Approvals to be obtained before works commence.

| Project: PROPOSED ROOF TERRACE 33 THE PANORAMIC , POND STREET | Drawing:          | Scale: @A3          |
|---------------------------------------------------------------|-------------------|---------------------|
|                                                               |                   | Date: NOVEMBER 2017 |
| LONDON NW3                                                    | EXISTING 3D VIEWS | Drawn: PK           |
| Client                                                        | 1                 | No:                 |
| MR JOHN KEEVILL                                               |                   | 486/P/08            |
|                                                               |                   |                     |