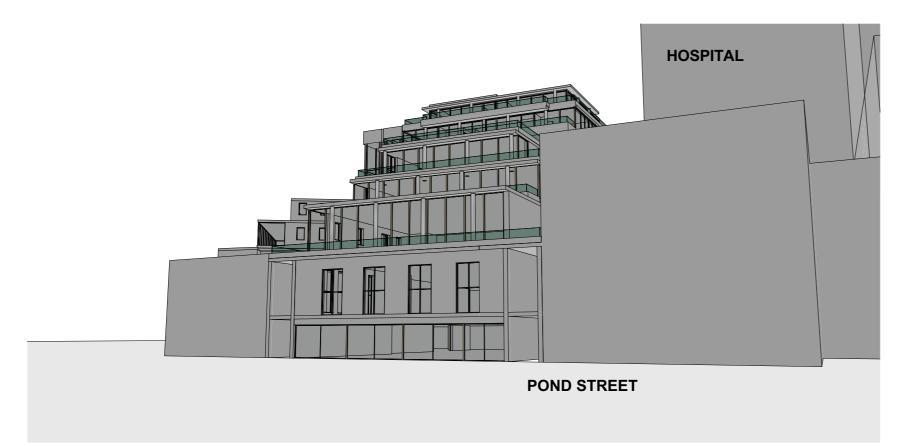

**EXISTING 3D VIEWS** 

This drawing is the property and copyright of John Kerr Associates. and written consent must be obtained before divulging to a third party or copying whole or part of the drawing by any method whatsoever.

All relevant Statutory Approvals to be obtained before works commence.

| Project: PROPOSED ROOF TERRACE 33 THE PANORAMIC , POND STREET | Drawing:          | Scale: @A3          |
|---------------------------------------------------------------|-------------------|---------------------|
|                                                               |                   | Date: NOVEMBER 2017 |
| LONDON NW3                                                    | EXISTING 3D VIEWS | Drawn: PK           |
| Client                                                        | 1                 | No:                 |
| MR JOHN KEEVILL                                               |                   | 486/P/08            |
|                                                               |                   |                     |