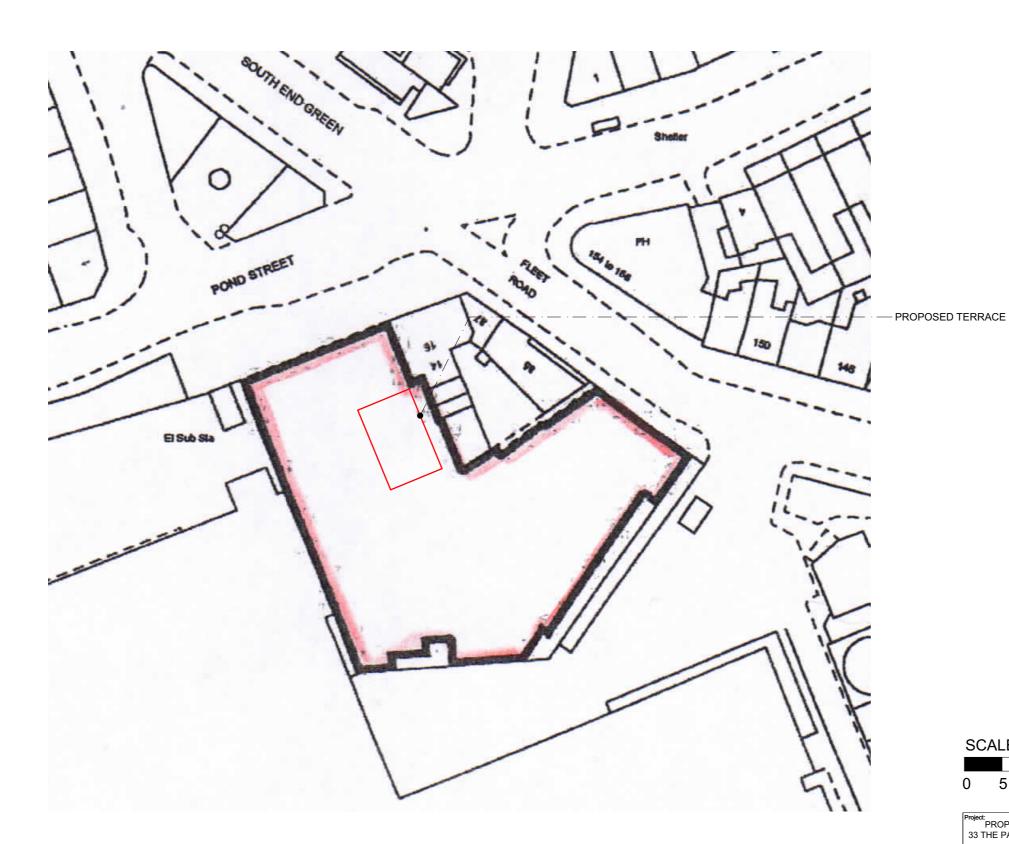

All relevant Statutory Approvals to be obtained before works commence.

**SCALE** 0 5 10 15 20 25m

| Project: PROPOSED ROOF TERRACE 33 THE PANORAMIC , POND STREET | Drawing: SITE PLAN                               | Scale: 1:500@A3           |
|---------------------------------------------------------------|--------------------------------------------------|---------------------------|
|                                                               |                                                  | Date: NOVEMBER 2017       |
| LONDON NW3                                                    |                                                  | Drawn: PK                 |
| Client                                                        |                                                  | No:                       |
| MR JOHN KEEVILL                                               |                                                  | 486/P/02                  |
| 1                                                             |                                                  |                           |
| JOHN KERR ASSOCIATES 57 CAMDEN MEWS LOND                      | ON NW1 9BY,TEL:020 7209 2784;FAX:020 7209 2786 V | WW.JOHNKERRASSOCIATES.COM |