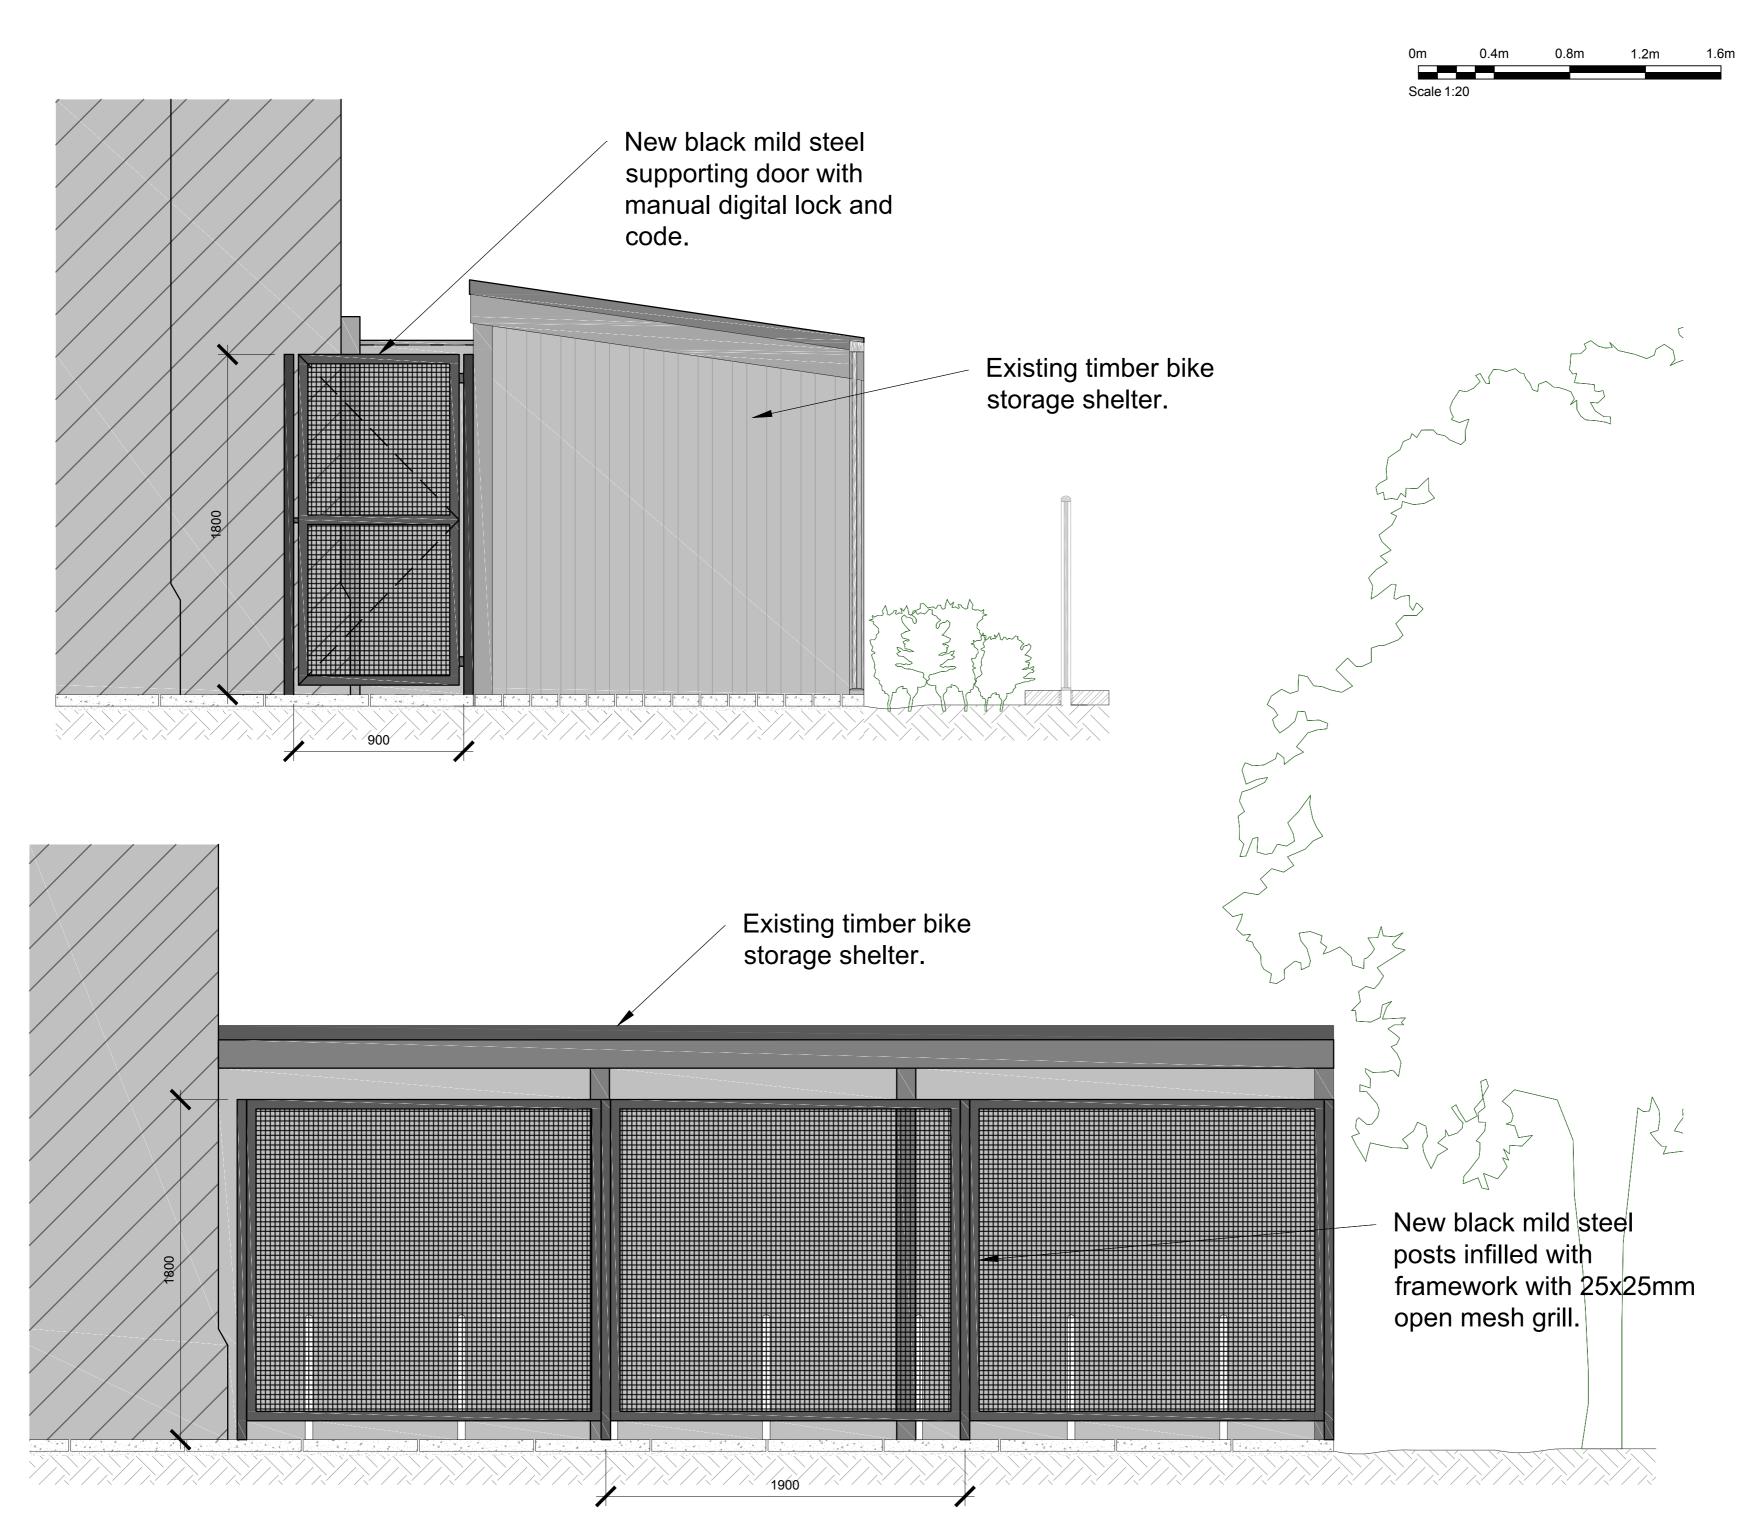

## Vision, form and function

Project:
Security and Safety Works
Grove View Apartments
Highgate Road
London NW5 1BE

Granville & Co

Proposed Bike Shelter

Drawing Number:

811519 - IW - XX - XX - DR - B - 007

Status: | Purpose of Issue: | Revision: