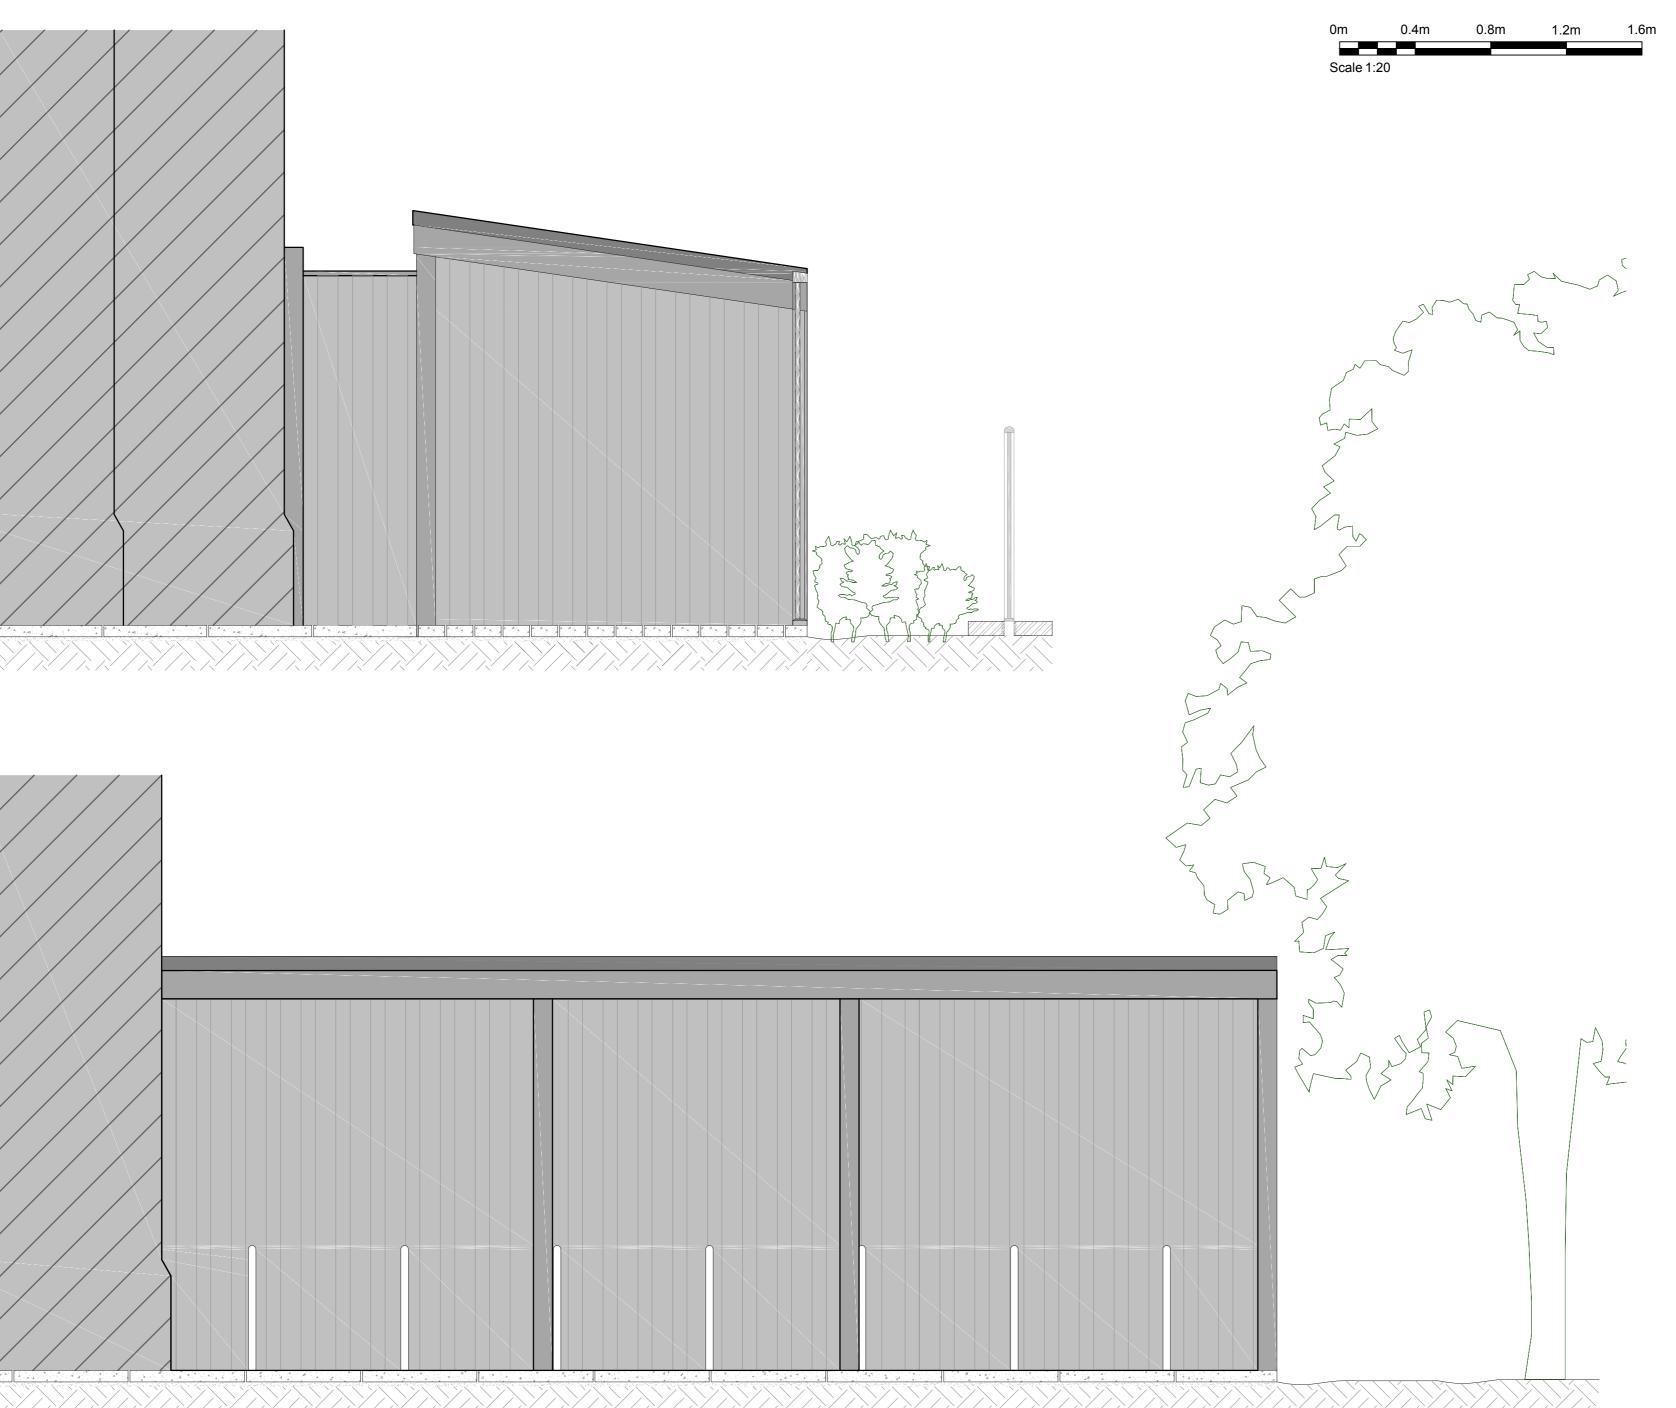

## Vision, form and function

Security and Safety Works
Grove View Apartments
Highgate Road
London NW5 1BE

Granville & Co

Existing Bike Shelter

Drawing Number: 811519-IW-XX-XX-DR-B-006 Status: | Purpose of Issue: