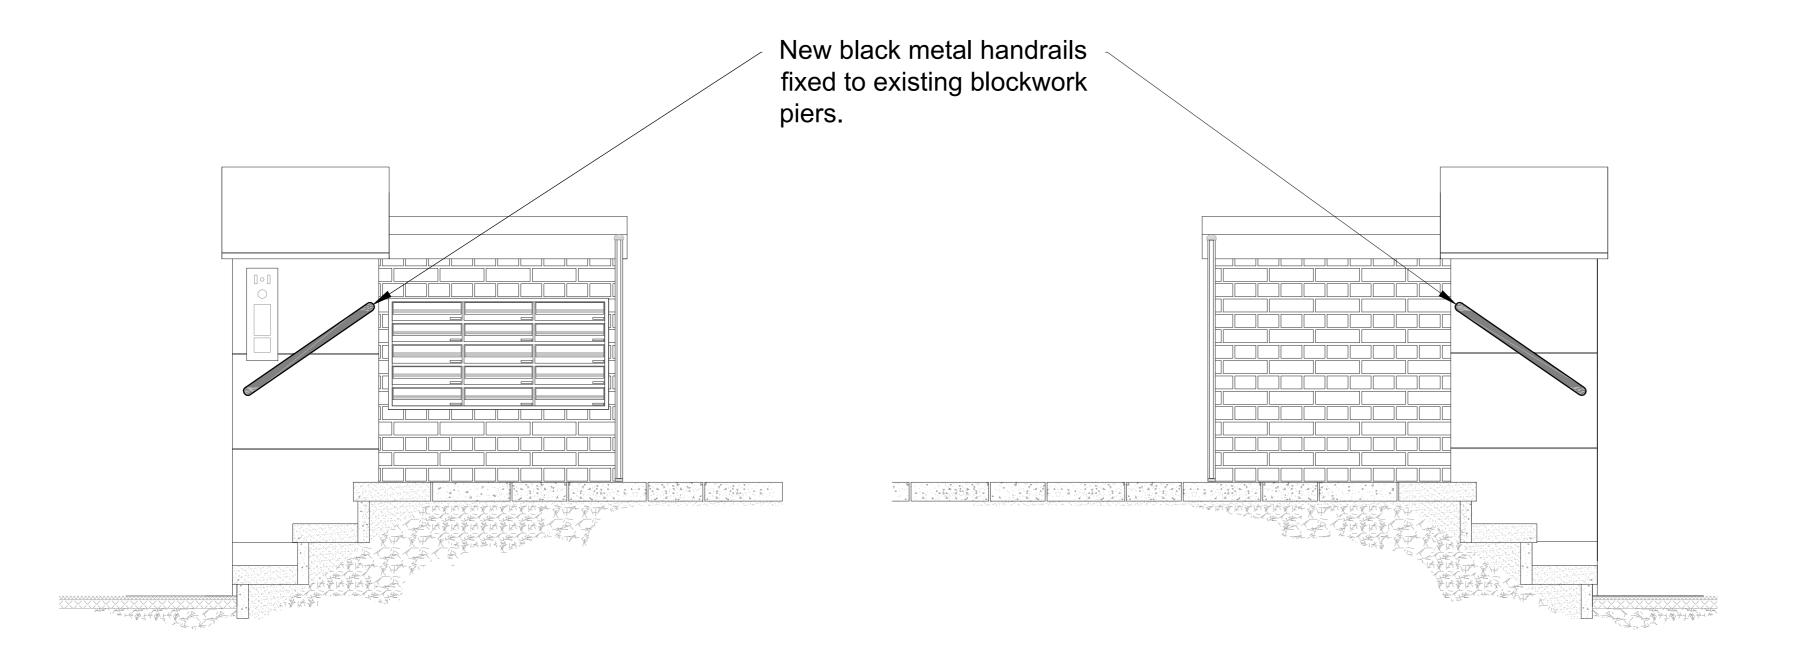

2m 1.6m
Ingleton Wood LLP shall have no liability to the Employer arising out of any unauthorized modification or amendment to, or any transmission, copy or use of the material, or any proprietary work contained therein, by the Employer, Other Project Team Member, or any other third party.

All dimensions are to be checked and verified on-sate by the Main Contractor prior to commencement; any discrepancies are to be

reported to the Contract Administrator.

This drawing is to be read in conjunction with all other relevant drawings and specifications

Do Not Scale © Ingleton Wood LLP



## New black metal handrails fixed to existing blockwork piers.







## Vision, form and function

Projec

Security and Safety Works
Grove View Apartments
Highgate Road
London NW5 1BE

Client:

Granville & Co

Titl

Proposed Access Steps

Drawing Number:

811519-IW-XX-XX-DR-B-005

| Status: | Purpose of Issue: | Revision: |
|---------|-------------------|-----------|
| -       | Planning          | _         |