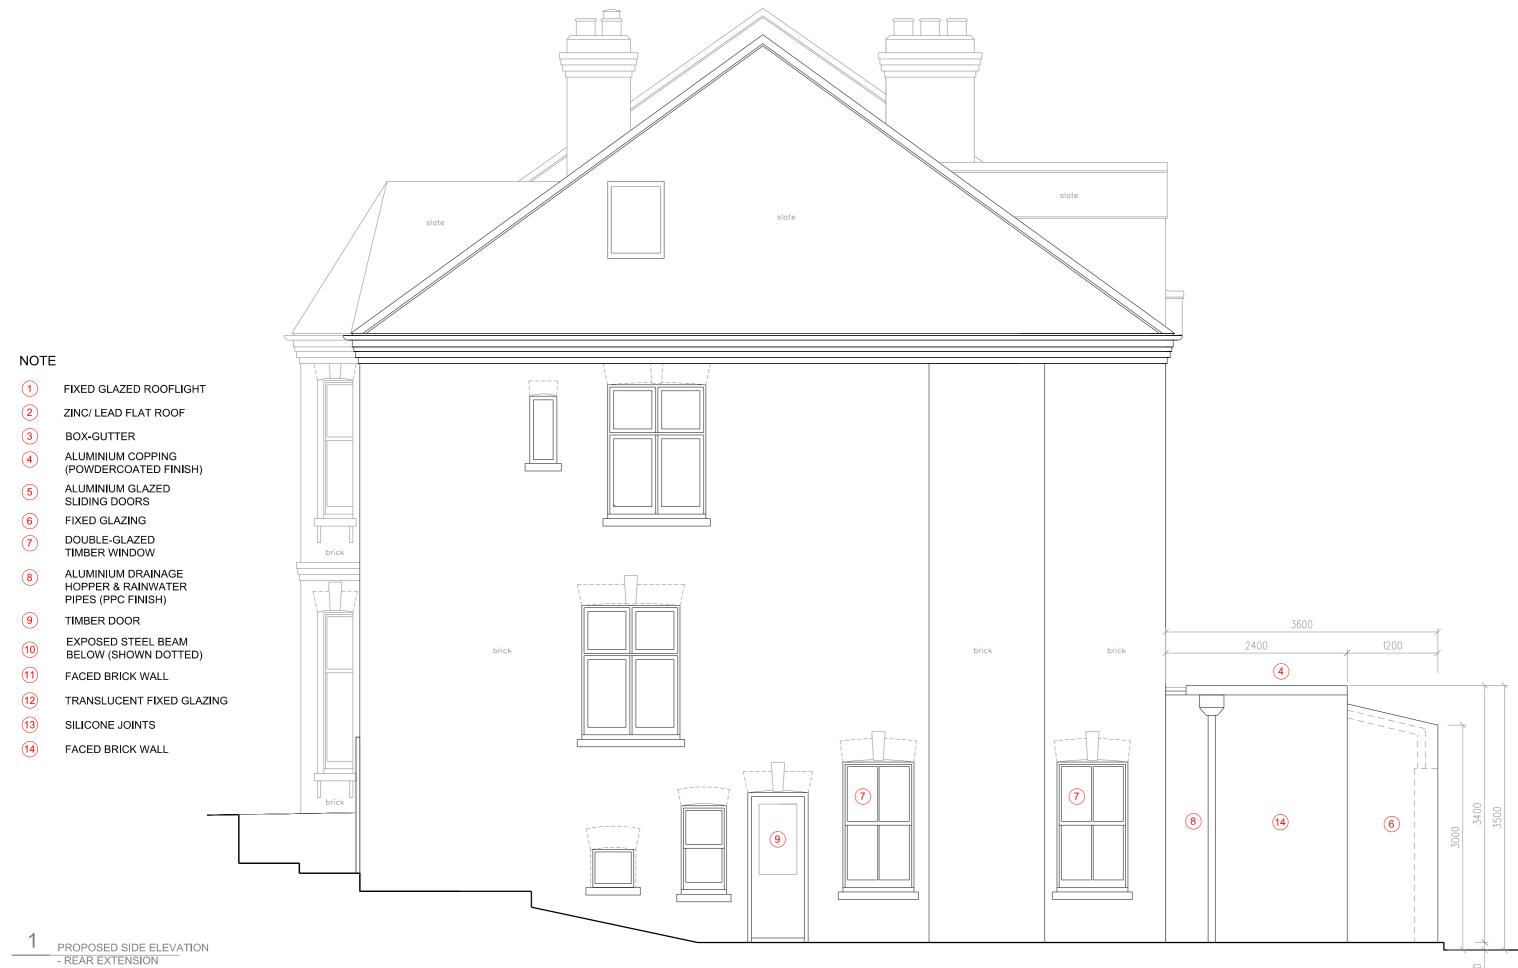

## REVISION

| REVISION |             |                                                                                   |                                                                      |                                                                                                                                                                                                                                  |         | CLIENT                            | MR JONATHAN & CHARLOTTE AY |
|----------|-------------|-----------------------------------------------------------------------------------|----------------------------------------------------------------------|----------------------------------------------------------------------------------------------------------------------------------------------------------------------------------------------------------------------------------|---------|-----------------------------------|----------------------------|
| -        | 20 NOV 2017 | ISSUED FOR PRIOR APPROVAL APPLICATION (LARGER REAR EXTENSION) - DRAFT             |                                                                      | NOTES:<br>- THIS IS A "SCHEME LEVEL DRAWING" AND IS INTENDED TO<br>ILLUSTRATE THE GENERAL ARRANGEMENT OF THE<br>PROJECT PROPOSALS FOR THE PURPOSE OF PLANNING<br>APPLICATION<br>- THIS DRAWING MUST NOT BE USED FOR CONSTRUCTION |         |                                   |                            |
| А        | 04 DEC 2017 | ISSUED FOR PRIOR APPROVAL APPLICATION (LARGER REAR EXTENSION)                     |                                                                      |                                                                                                                                                                                                                                  | PROJECT | 52 MINSTER ROAD                   |                            |
| В        | 14 DEC 2017 | ISSUED FOR PRIOR APPROVAL APPLICATION (LARGER REAR EXTENSION) - SCALE BAR REVISED |                                                                      |                                                                                                                                                                                                                                  |         | LONDON NW2 3RE:<br>REAR EXTENSION |                            |
| С        | 14 DEC 2017 | ISSUED FOR PRIOR APPROVAL APPLICATION (LARGER REAR EXTENSION) - VALIDATION        |                                                                      |                                                                                                                                                                                                                                  | TITLE   | PROPOSED SIDE ELEVATION 1         |                            |
| D        | 26 JAN 2018 | ISSUED FOR LAWFULNESS DEVELOPMENT CERTIFICATE (LARGER REAR EXTENSION)             | - DO NOT SCALE FROM THIS DRAWIN<br>- ALL DIMENSIONS MUST BE VERIFIED |                                                                                                                                                                                                                                  |         |                                   |                            |
|          |             |                                                                                   | 1cm                                                                  | 2.5cm                                                                                                                                                                                                                            | 5cm     |                                   |                            |
|          |             |                                                                                   |                                                                      |                                                                                                                                                                                                                                  |         | DWG No                            |                            |

|                                                      | 100                                                                                        |  |  |  |
|------------------------------------------------------|--------------------------------------------------------------------------------------------|--|--|--|
| MR JONATHAN & CHARLOTTE AYRES                        | ERICA JONG ARCHITECTS                                                                      |  |  |  |
| 52 MINSTER ROAD<br>LONDON NW2 3RE:<br>REAR EXTENSION | ARCHITECTURE DESIGN MANAGEME                                                               |  |  |  |
| PROPOSED SIDE ELEVATION 1                            | 48 Fairhazel Gardens London NW6 3SJ<br>T [0]207 372 5768<br>E info@ericajongarchitects.com |  |  |  |
| 1085.2 20.107 D SCALE 1:50 @ A3                      | www.ericajongarchitects.com                                                                |  |  |  |