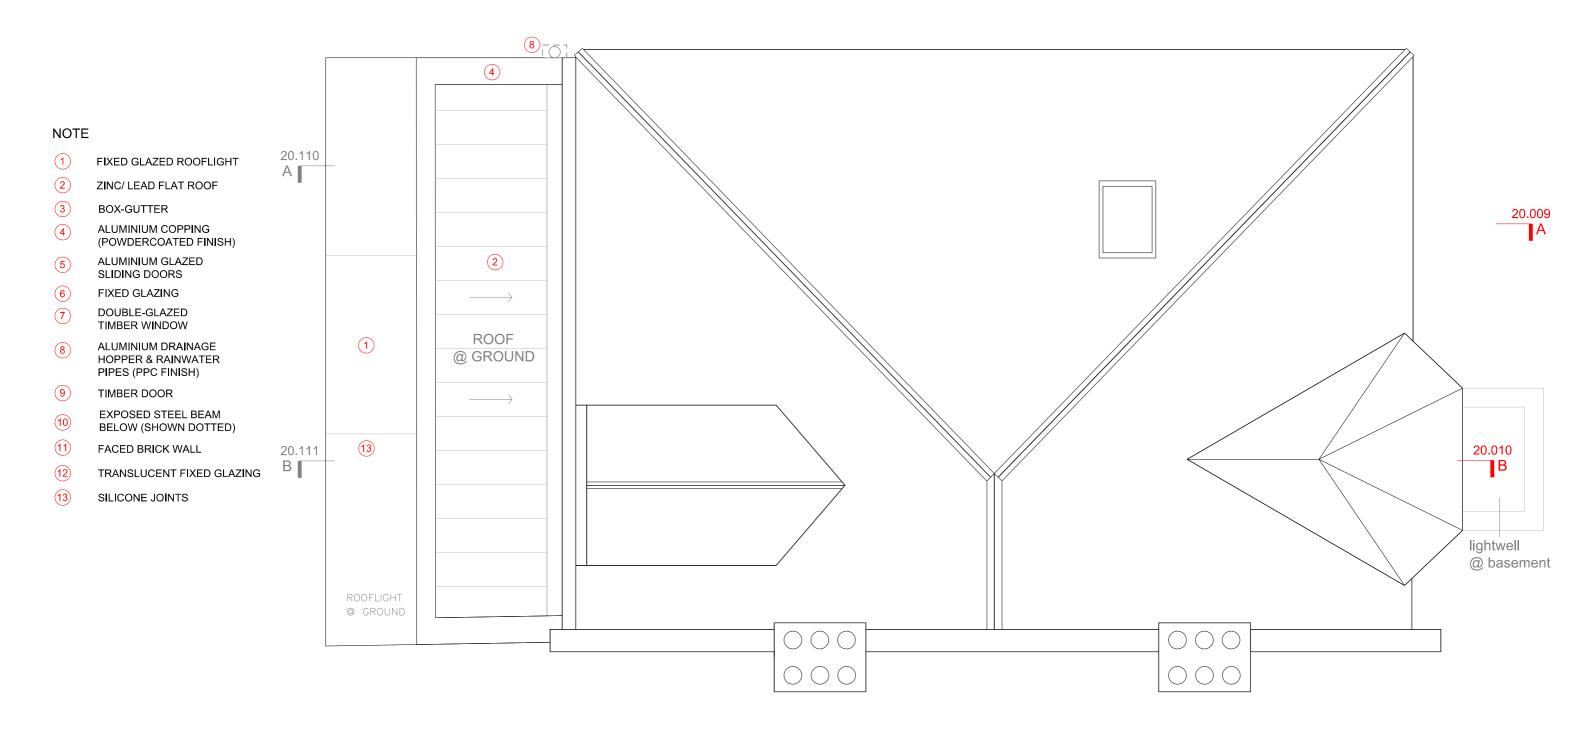

PROPOSED ROOF PLAN - REAR EXTENSION

REVISION CLIENT MR JONATHAN & CHARLOTTE AYRES 10 NOV 2017 ISSUED FOR PRIOR APPROVAL APPLICATION (LARGER REAR EXTENSION) - DRAFT THIS IS A "SCHEME LEVEL DRAWING" AND IS INTENDED TO ILLUSTRATE THE GENERAL ARRANGEMENT OF THE PROJECT 52 MINSTER ROAD LONDON NW2 3RE: 04 DEC 2017 ISSUED FOR PRIOR APPROVAL APPLICATION (LARGER REAR EXTENSION) PROJECT PROPOSALS FOR THE PURPOSE OF PLANNING ISSUED FOR PRIOR APPROVAL APPLICATION (LARGER REAR EXTENSION) - SCALE BAR REVISED 14 DEC 2017 REAR EXTENSION ISSUED FOR PRIOR APPROVAL APPLICATION (LARGER REAR EXTENSION) - VALIDATION - THIS DRAWING MUST NOT BE USED FOR CONSTRUCTION
- DO NOT SCALE FROM THIS DRAWING
- ALL DIMENSIONS MUST BE VERIFIED FROM SITE 14 DEC 2017 TITLE PROPOSED ROOF PLAN 26 JAN 2018 ISSUED FOR LAWFULNESS DEVELOPMENT CERTIFICATE (LARGER REAR EXTENSION) 1085.2 20.105 D | SCALE 1:50 @ A3