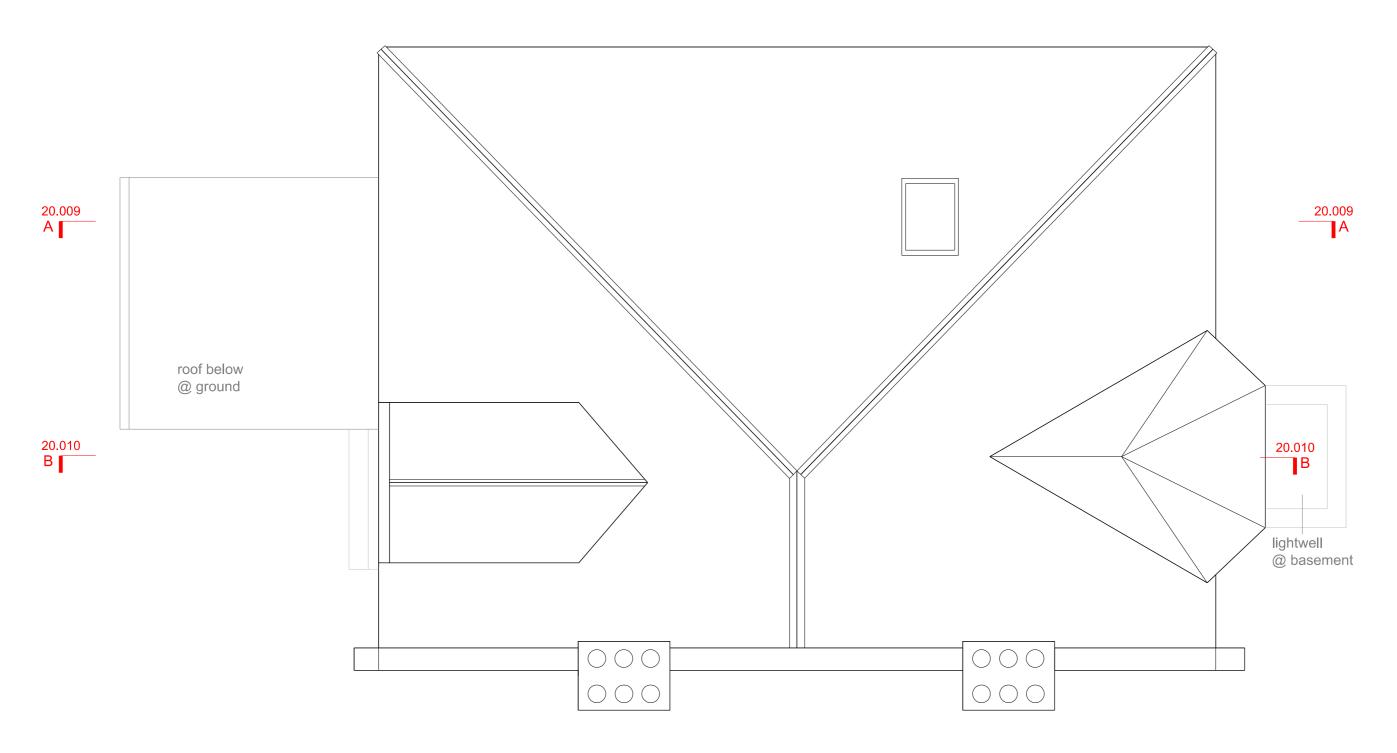

EXISTING ROOF PLAN - REAR EXTENSION

## MR JONATHAN & CHARLOTTE AYRES PROJECT 52 MINSTER ROAD LONDON NW2 3RE: REAR EXTENSION TITLE EXISTING ROOF PLAN

1085.2 20.005 B | SCALE 1:50 @ A3