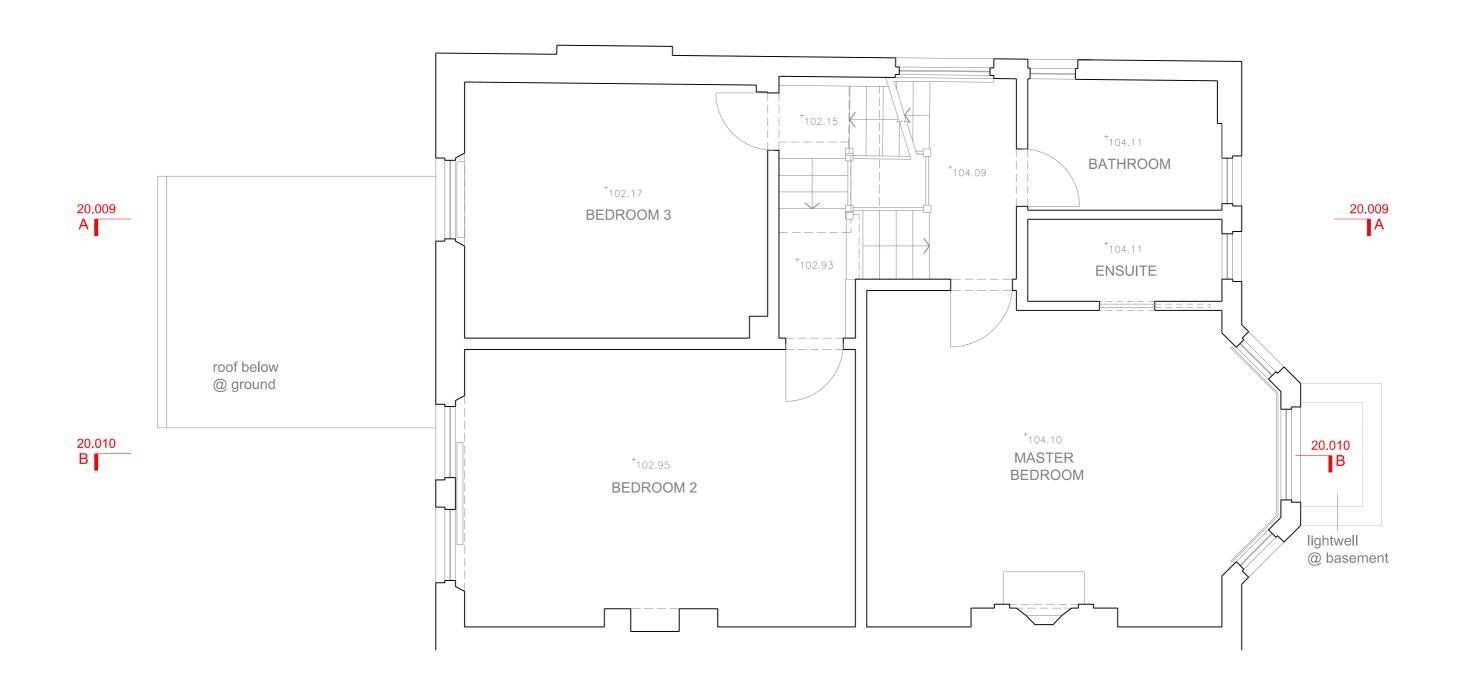

EXISTING FIRST FLOOR PLAN - REAR EXTENSION

PROJECT 52 MINSTER ROAD
LONDON NW2 3RE:
REAR EXTENSION

TITLE

EXISTING FIRST FLOOR PLAN

DWG No

1085.2 20.003 B | SCALE 1:50 @ A3