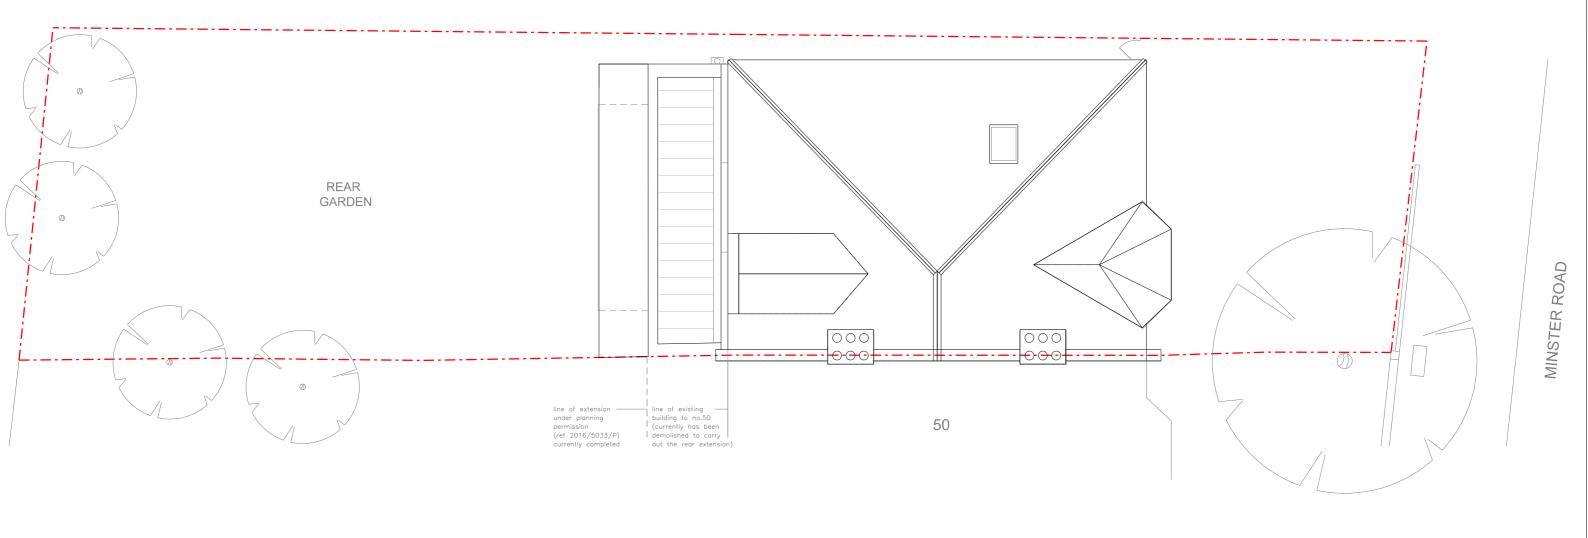

PROPOSED SITE PLAN (ROOF)
- REAR EXTENSION

- NOTES:
   THIS IS A "SCHEME LEVEL DRAWING" AND IS INTENDED TO ILLUSTRATE THE GENERAL ARRANGEMENT OF THE PROJECT PROPOSALS FOR THE PURPOSE OF PLANNING APPLICATION
   THIS DRAWING MUST NOT BE USED FOR CONSTRUCTION
   DO NOT SCALE FROM THIS DRAWING
   ALL DIMENSIONS MUST BE VERIFIED FROM SITE

- CLIENT MR JONATHAN & CHARLOTTE AYRES PROJECT 52 MINSTER ROAD LONDON NW2 3RE: REAR EXTENSION TITLE PROPOSED SITE PLAN (ROOF) 1085.2\_00.104\_B | SCALE 1:100 @ A3

ERICA JONG ARCHITECTS

ARCHITECTURE DESIGN MANAGEMENT