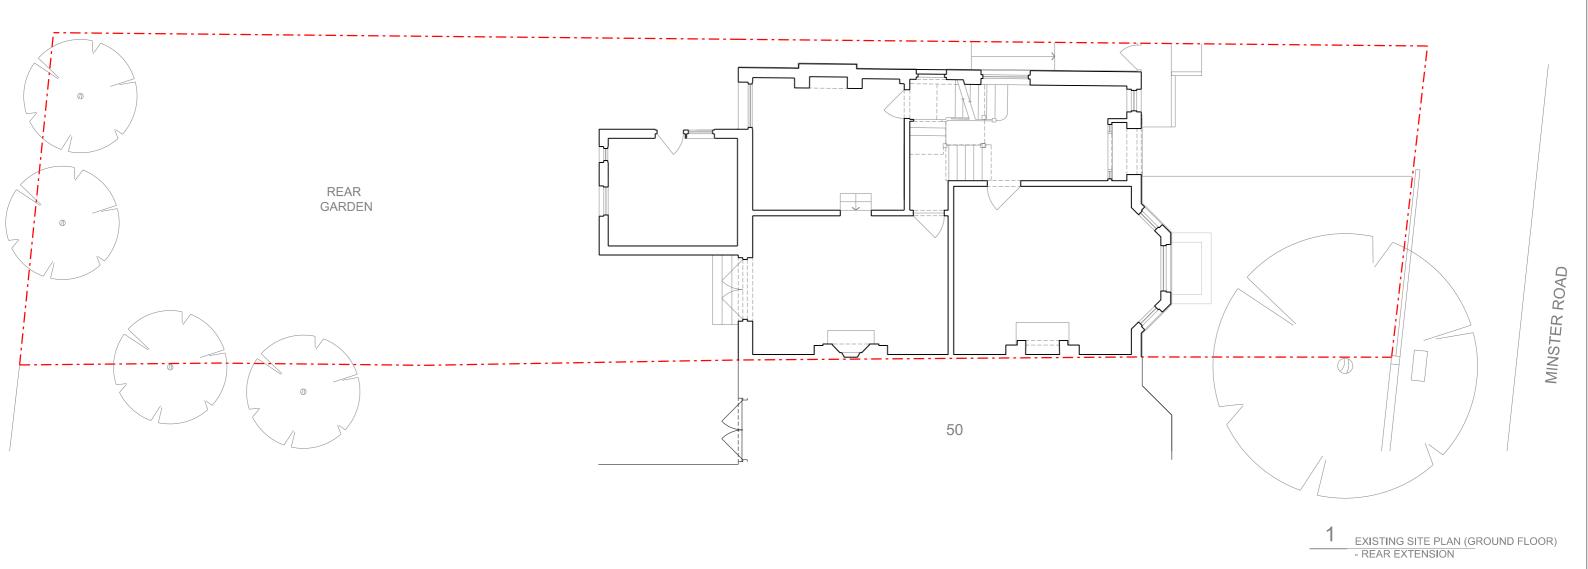

| 1101111011 | _   |  |
|------------|-----|--|
|            | 5cm |  |
|            | 5m  |  |

CLIENT MR JONATHAN & CHARLOTTE AYRES PROJECT 52 MINSTER ROAD LONDON NW2 3RE: REAR EXTENSION TITLE EXISTING SITE PLAN (GROUND FLOOR) DWG No 1085.2\_00.101\_B | SCALE 1:100 @ A3