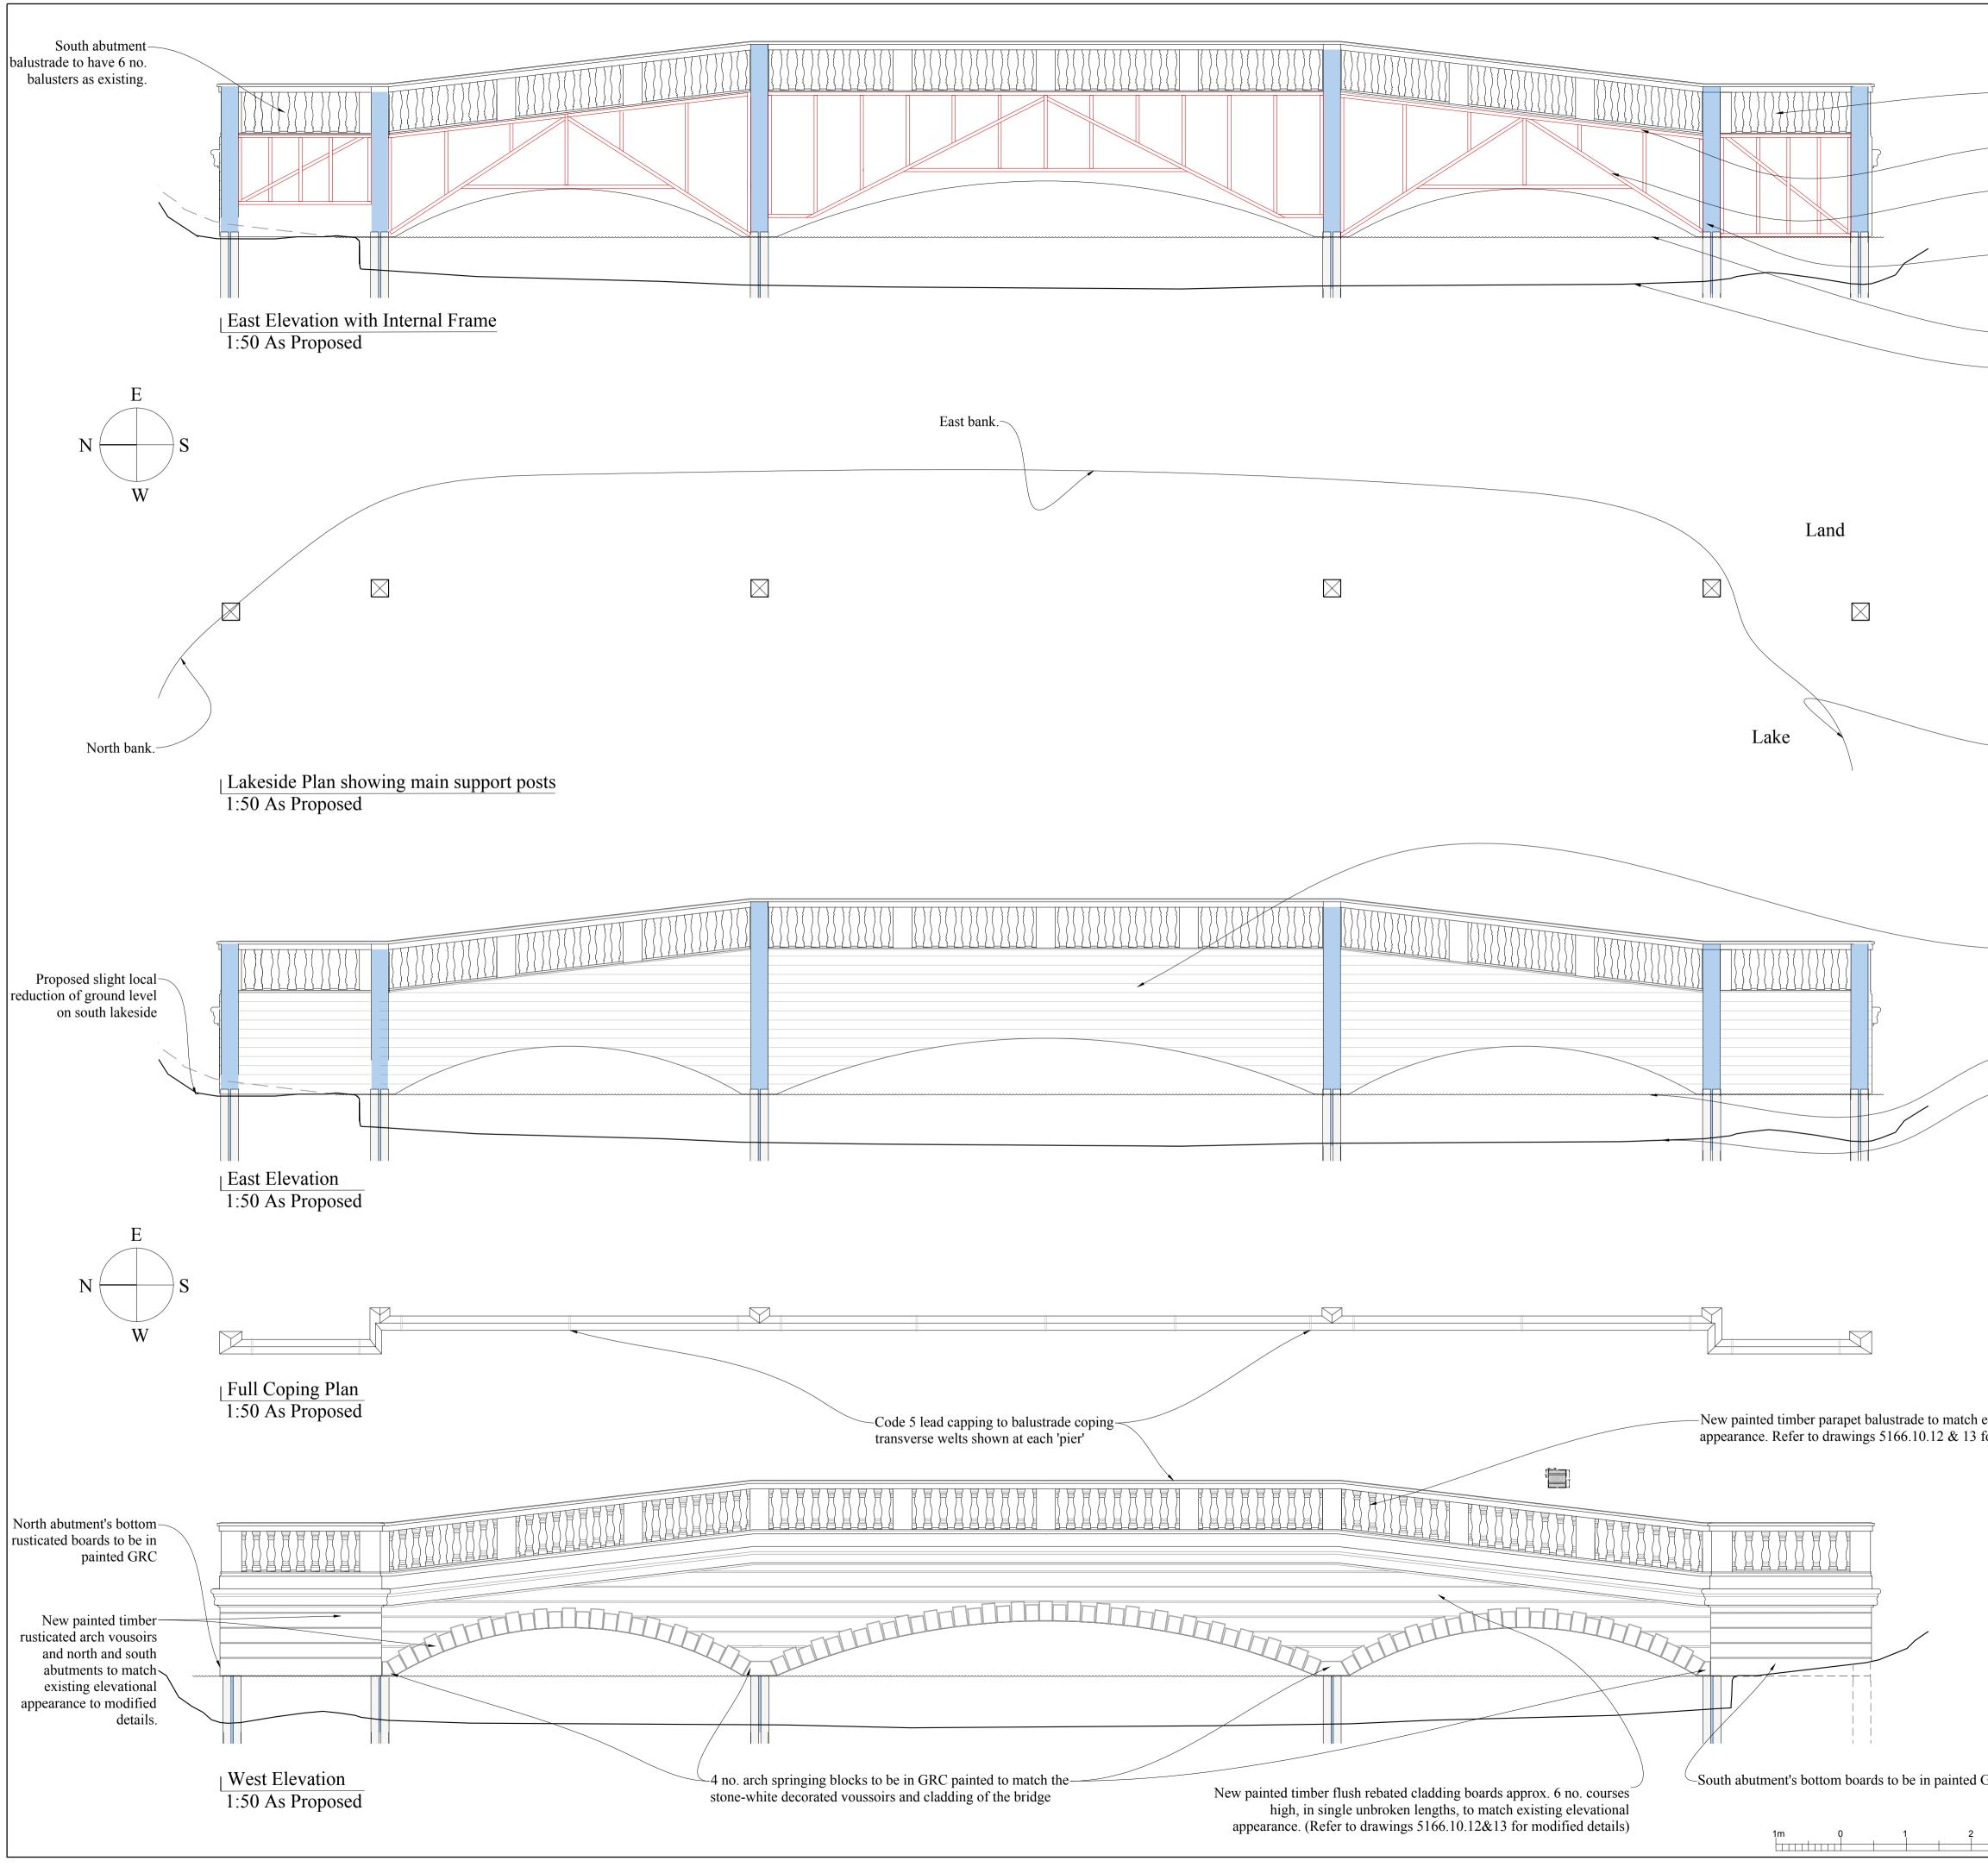

|                                           |                                                                                             |                          | and setting-out are to be                                                                       |  |
|-------------------------------------------|---------------------------------------------------------------------------------------------|--------------------------|-------------------------------------------------------------------------------------------------|--|
| North abutm                               | nent balustrade to have 7 no.                                                               |                          | and established on site.                                                                        |  |
| 100x100mm                                 | n internal frame head plate to support parapet balustrade sill.                             |                          |                                                                                                 |  |
| 100x50mm i                                | 50mm internal frame studs, struts, braces and bearers, all to be                            |                          |                                                                                                 |  |
| -                                         | jointed and secured with stainless steel fixings.                                           |                          |                                                                                                 |  |
| full-height a                             | new stainless steel support ar                                                              | ngles                    |                                                                                                 |  |
| Water level.                              |                                                                                             |                          |                                                                                                 |  |
| ———Approx. lak                            | e bed.                                                                                      |                          |                                                                                                 |  |
|                                           |                                                                                             |                          |                                                                                                 |  |
|                                           |                                                                                             |                          |                                                                                                 |  |
|                                           |                                                                                             |                          |                                                                                                 |  |
|                                           |                                                                                             |                          |                                                                                                 |  |
|                                           |                                                                                             |                          |                                                                                                 |  |
|                                           |                                                                                             |                          |                                                                                                 |  |
|                                           |                                                                                             |                          |                                                                                                 |  |
|                                           |                                                                                             |                          |                                                                                                 |  |
|                                           |                                                                                             |                          |                                                                                                 |  |
| South bank.                               |                                                                                             |                          |                                                                                                 |  |
| South bank.                               |                                                                                             |                          |                                                                                                 |  |
|                                           |                                                                                             |                          |                                                                                                 |  |
|                                           |                                                                                             |                          |                                                                                                 |  |
|                                           |                                                                                             |                          |                                                                                                 |  |
|                                           |                                                                                             |                          |                                                                                                 |  |
|                                           | in softwood weatherboards<br>to. courses as existing                                        |                          |                                                                                                 |  |
| fixed to inte                             |                                                                                             |                          |                                                                                                 |  |
|                                           |                                                                                             |                          |                                                                                                 |  |
| Water level.                              |                                                                                             |                          |                                                                                                 |  |
| Approx. lake bed.                         |                                                                                             |                          |                                                                                                 |  |
|                                           |                                                                                             |                          |                                                                                                 |  |
|                                           |                                                                                             |                          |                                                                                                 |  |
|                                           |                                                                                             |                          |                                                                                                 |  |
|                                           |                                                                                             |                          |                                                                                                 |  |
|                                           |                                                                                             |                          |                                                                                                 |  |
|                                           |                                                                                             |                          |                                                                                                 |  |
|                                           |                                                                                             |                          |                                                                                                 |  |
|                                           | Devicion Data Com                                                                           |                          |                                                                                                 |  |
| existing elevational for modified details |                                                                                             |                          |                                                                                                 |  |
|                                           |                                                                                             | DRAFT                    |                                                                                                 |  |
|                                           |                                                                                             |                          |                                                                                                 |  |
|                                           |                                                                                             | House, Hampstead,        |                                                                                                 |  |
|                                           | RECONSTRUCTION OF THE SHAM BRIDGE<br>DESIGN<br>Elevations & Plans                           |                          |                                                                                                 |  |
|                                           |                                                                                             |                          |                                                                                                 |  |
|                                           | As Proposed                                                                                 |                          |                                                                                                 |  |
|                                           |                                                                                             |                          | Carden & Godfrey Limited                                                                        |  |
|                                           |                                                                                             | C GODFREY                | 33 Clerkenwell Close<br>London EC1R 0AU<br>Telephone: 020 7490 0300<br>Facsimile: 020 7490 0004 |  |
|                                           | Archi<br>Scale Size D                                                                       | itects<br>Pate Drawn No. | mail@cardenandgodfrey.co.uk                                                                     |  |
| GRC.                                      |                                                                                             | . 2017 DK 5166.10        |                                                                                                 |  |
| 3m                                        | © Carden & Godfrey Ltd own the copyright of<br>without the written permission of Carden & O |                          | be reproduced in whole or part                                                                  |  |