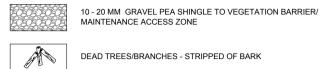

LIVING ROOF (REFER TO DRAWINGS ExA\_1643\_PL\_554-556)

DEAD TREES/BRANCHES - STRIPPED OF BARK

SHELTER STONES

PROPOSED LANDFORM MOUND +700MM ABOVE ADJACENT GROUND LEVEL

Rev Description Date