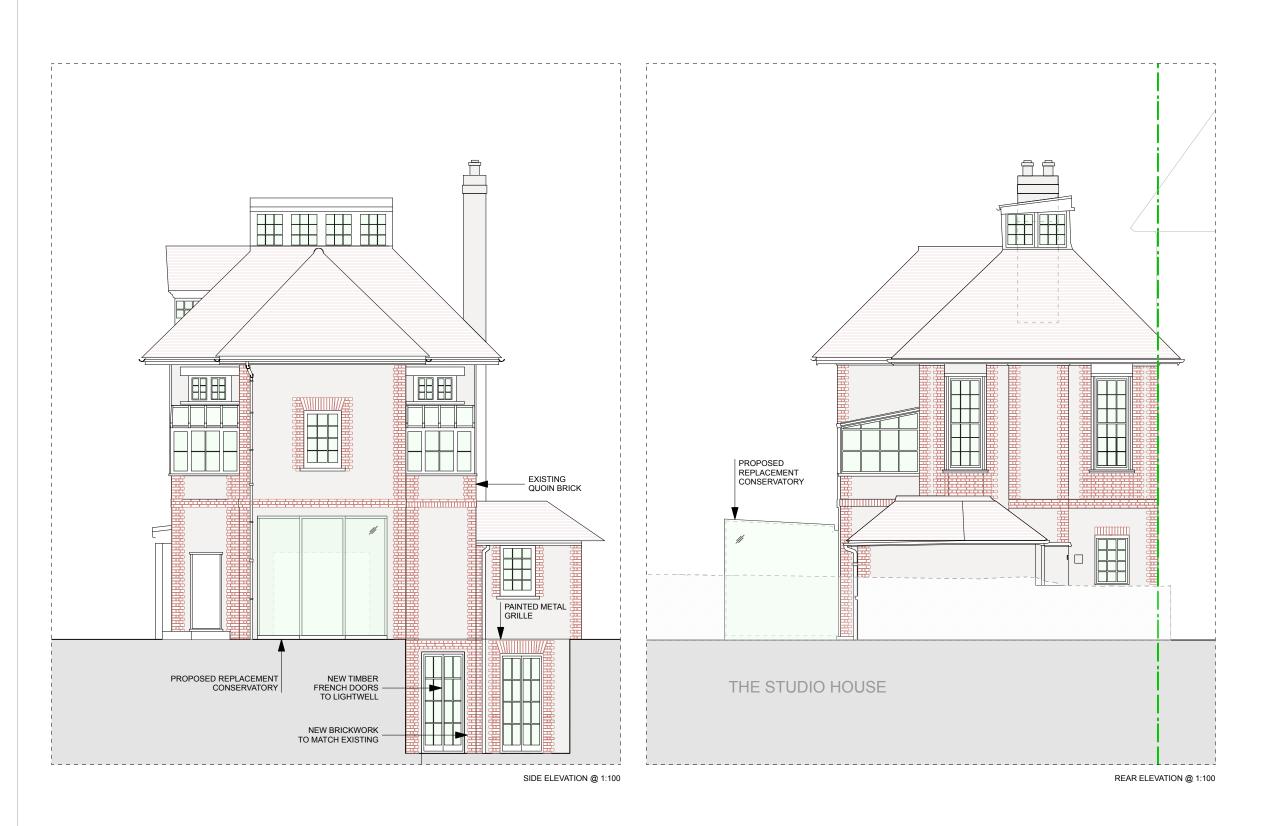

KEY:

--- SITE BOUNDARY

EXISTING CONSTRUCTION

PROPOSED CONSTRUCTION

STRUCTURE DEMOLITION

0 0.5 1

**PLANNING** 

METRES

Rev Date By Revisions

Studio 1.09, Canterbury Court 1-3 Brixton Road London SW9 6DE

Job Title:

Studio House Hampstead Hill Gardens

London NW3 2PH

Drawing Title: Proposed

Rear and Side Elevations

Scale: 1:100