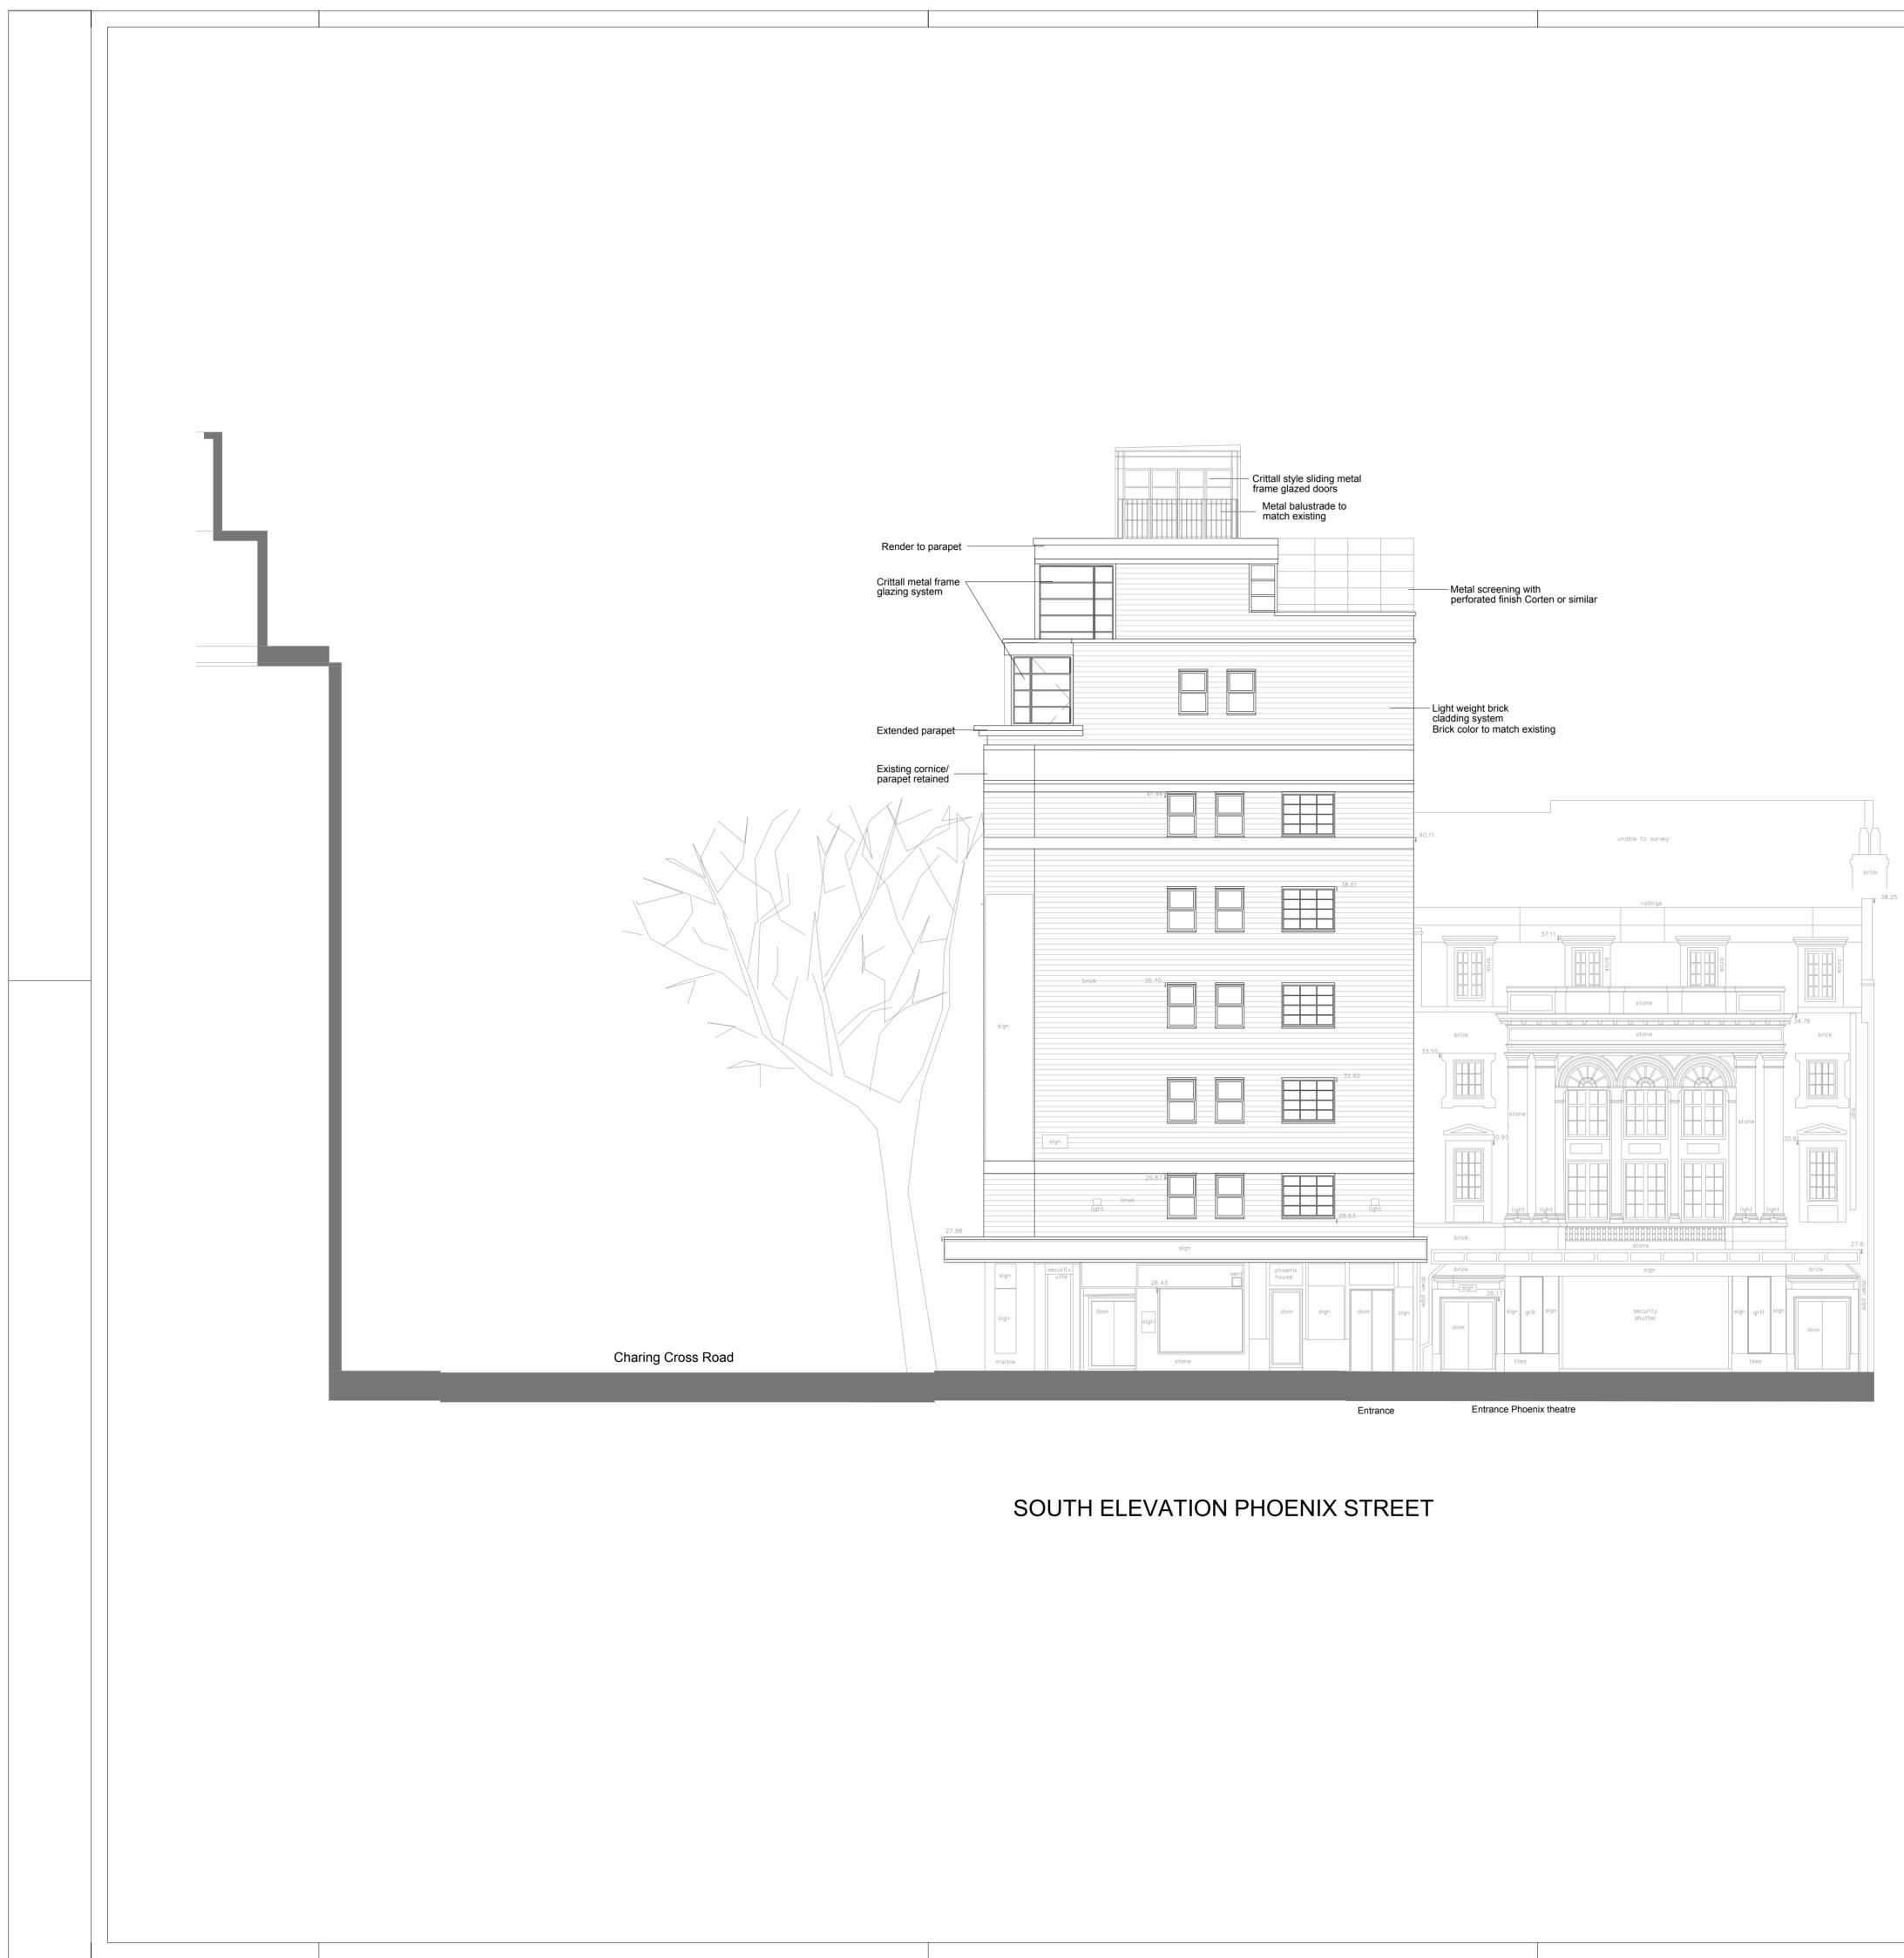

| Revision B elevation amended 04-04-2017                                                                                                                                                                                                                                                                                                                                                                                                                                                                         |                    |                      |                    |                                                                                                                                        |           |
|-----------------------------------------------------------------------------------------------------------------------------------------------------------------------------------------------------------------------------------------------------------------------------------------------------------------------------------------------------------------------------------------------------------------------------------------------------------------------------------------------------------------|--------------------|----------------------|--------------------|----------------------------------------------------------------------------------------------------------------------------------------|-----------|
| This drawing is the property of Life Designs and is issued on the condition that it not reproduced, disclosed or copied to any unauthorised person in whole or part without prior written consent.<br>No dimensions are to be scaled from this drawing all dimensions stated must be verified on site.<br>The architect must be advised of any discrepancies prior to any item of work being put in hand.<br>This drawing must be read together with the specification, bill of quantities and related drawings |                    |                      |                    |                                                                                                                                        |           |
| ife designs                                                                                                                                                                                                                                                                                                                                                                                                                                                                                                     |                    |                      |                    | Julia Vincens 16<br>Bendinat - 07181 Calvià<br>Mallorca - Spain<br>T +34 871 115 433<br>m. +34 608 392 748<br>aa_lifedesigns@ymail.com |           |
| Project:<br>Phoenix House 104-110 Charing Cross Road, London WC2 OJP                                                                                                                                                                                                                                                                                                                                                                                                                                            |                    |                      |                    |                                                                                                                                        |           |
| Client:<br>Mr & Mrs H S Markham & The Hallam partnership LLP                                                                                                                                                                                                                                                                                                                                                                                                                                                    |                    |                      |                    |                                                                                                                                        |           |
| Title:<br>South elevation                                                                                                                                                                                                                                                                                                                                                                                                                                                                                       |                    |                      |                    |                                                                                                                                        |           |
| Situation:<br>Planning                                                                                                                                                                                                                                                                                                                                                                                                                                                                                          |                    |                      |                    |                                                                                                                                        |           |
| Project Nº:<br>259                                                                                                                                                                                                                                                                                                                                                                                                                                                                                              | Date:<br>04 / 2017 | Scale:<br>1/100 (A1) | Drawing N°:<br>(P) | 006                                                                                                                                    | Rev:<br>B |