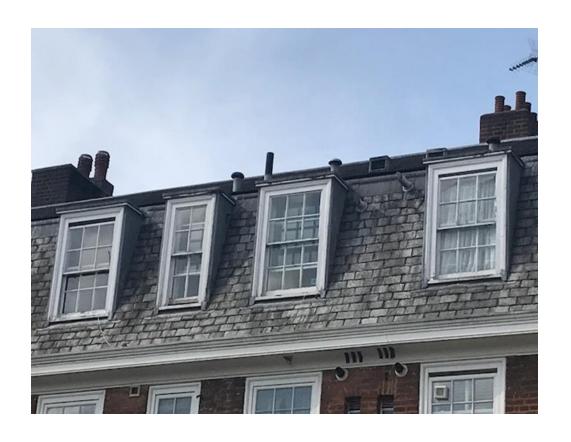

timber sash windows and "Delabole" roof slating upon the roof.

The buildings are located within the Dartmouth Park Conservation Area. Although neither the site nor the buildings are listed, the gardens of the York Rise Estate are locally listed. All five residential blocks are listed within the Dartmouth Park Conservation Area Appraisal and Management Statement as buildings which make a positive contribution to the conservation area.

## 2. Details of Proposed Roof Slate

- 2.1 Conditional planning permission was granted on 12 September 2017 for "12/09/2017 for the external refurbishment of five mansion blocks comprising the York Rise Estate(Faraday House, Brunel House, Trevithick House, Newcomen House and Stephenson House) to include replacement of existing slate roof tiles with Spanish slate roof tiles and replacement of mansard storey dormer single glazed sash windows with double glazed sash windows". A condition was attached to secure further details of the proposed roof slate for the 5x residential buildings.
- 2.2 The existing roof slates, an original Cornish type, are no longer available and therefore an exact matching replacement cannot be achieved. In addition, the existing slates have appeared to be reused at least twice and it isn't recommended to be reused again. Therefore, the applicant is required to source the closest slate possible to the original roof slates.
- 2.3A previous roof slate was selected by the applicant, which was reviewed by the case officer and conservation officer on a site visit on Tuesday 28 November 2017 in which it was considered inappropriate for the buildings and was not of a similar appearance pre and post weathering.
- 2.4 Consequently, the applicant selected the 'Alpina Graphite' Brazilian slate that was reviewed by the Council's conservation officer on another site visit. It is considered that the proposed slates are extremely similar in point of texture and colour and would not be discernibly different when viewed from the ground. The proposed details is therefore considered to be satisfactory and sufficient in order to discharge condition 4 of planning permission 2017/2902/P dated 12 September 2017.
- 2.5 This application is solely for the approval of details in order to discharge condition 4 of planning permission ref: 2017/2902/P dated 12 September 2017. The full impact of the scheme on design and amenity has already been assessed in determining the initial planning application.