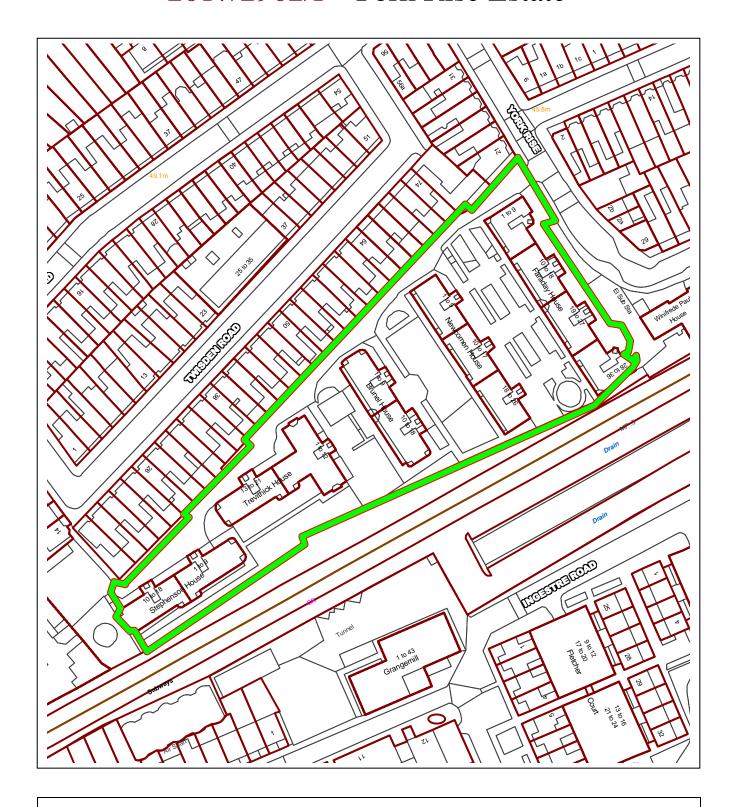

# 2017/2902/P- York Rise Estate

This material has been reproduced from Ordnance Survey digital map data with the permission of the controller of Her Majesty's Stationery Office,  $\ \odot$  Crown Copyright.

## **Site Description**

The application site comprises of 5x residential buildings located on the western side of York Rise and is bordered by the railway line (Gospel Oak- Upper Holloway) to the south of the site and Twisden Road to the north. Each building is four storeys in height and is constructed of stock brickwork with

timber sash windows and "Delabole" roof slating upon the roof.

The buildings are located within the Dartmouth Park Conservation Area. Although neither the site nor the buildings are listed, the gardens of the York Rise Estate are locally listed. All five residential blocks are listed within the Dartmouth Park Conservation Area Appraisal and Management Statement as buildings which make a positive contribution to the conservation area.