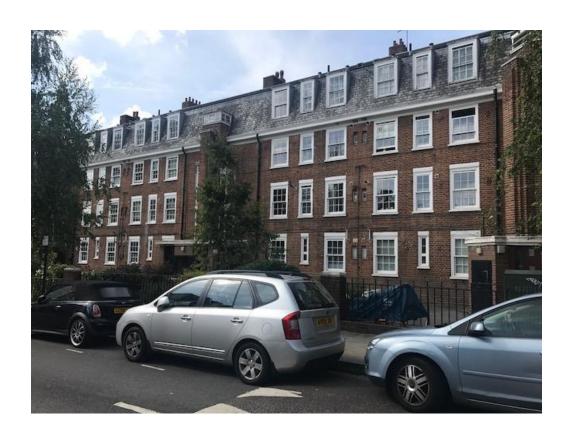

## **Site Description**

The application site comprises of 5x residential buildings located on the western side of York Rise and is bordered by the railway line (Gospel Oak- Upper Holloway) to the south of the site and Twisden Road to the north. Each building is four storeys in height and is constructed of stock brickwork with

timber sash windows and "Delabole" roof slating upon the roof.

The buildings are located within the Dartmouth Park Conservation Area. Although neither the site nor the buildings are listed, the gardens of the York Rise Estate are locally listed. All five residential blocks are listed within the Dartmouth Park Conservation Area Appraisal and Management Statement as buildings which make a positive contribution to the conservation area.