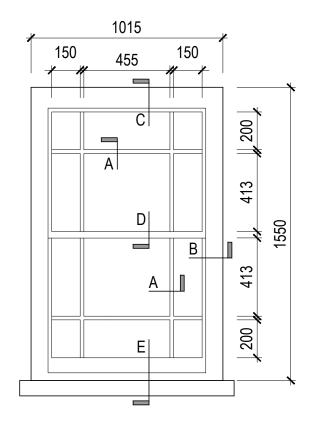

Window Type 3 Scale 1:20 @ A3

Detail D Scale 1:5 @ A3

Detail C

Scale 1:5 @ A3

Detail E Scale 1:5 @ A3

Timber windows painted white to match existing with an 8mm Single glazed unit installed.

| Issued For                                                                            | Rev | /. De | Description | Date | Signed Checked | Scale Date Drawn by Checked by |                     |                  |
|---------------------------------------------------------------------------------------|-----|-------|-------------|------|----------------|--------------------------------|---------------------|------------------|
| PLANNING                                                                              | ]   |       |             |      |                | Various 21.06.2016 AL DS       |                     | 561 Fi<br>London |
| General Notes:                                                                        | 7   |       |             |      |                | Single Glazed Window           |                     | Phone<br>Fax     |
| THIS DRAWING HAS BEEN PREPARED BY DS DESIGN                                           |     |       |             |      |                | Details                        | design solutions    | www.Design       |
| SOLUTIONS AND THE DATA CONTAINED HEREIN MAY BE USED OR REPRODUCED ONLY WITH DS DESIGN |     |       |             |      |                | Project                        | <u> </u>            |                  |
| SOLUTIONS' APPROVAL.                                                                  |     |       |             |      |                | 8 Prince Albert Road           | Project no. 14/0313 | Drawing no. 402  |