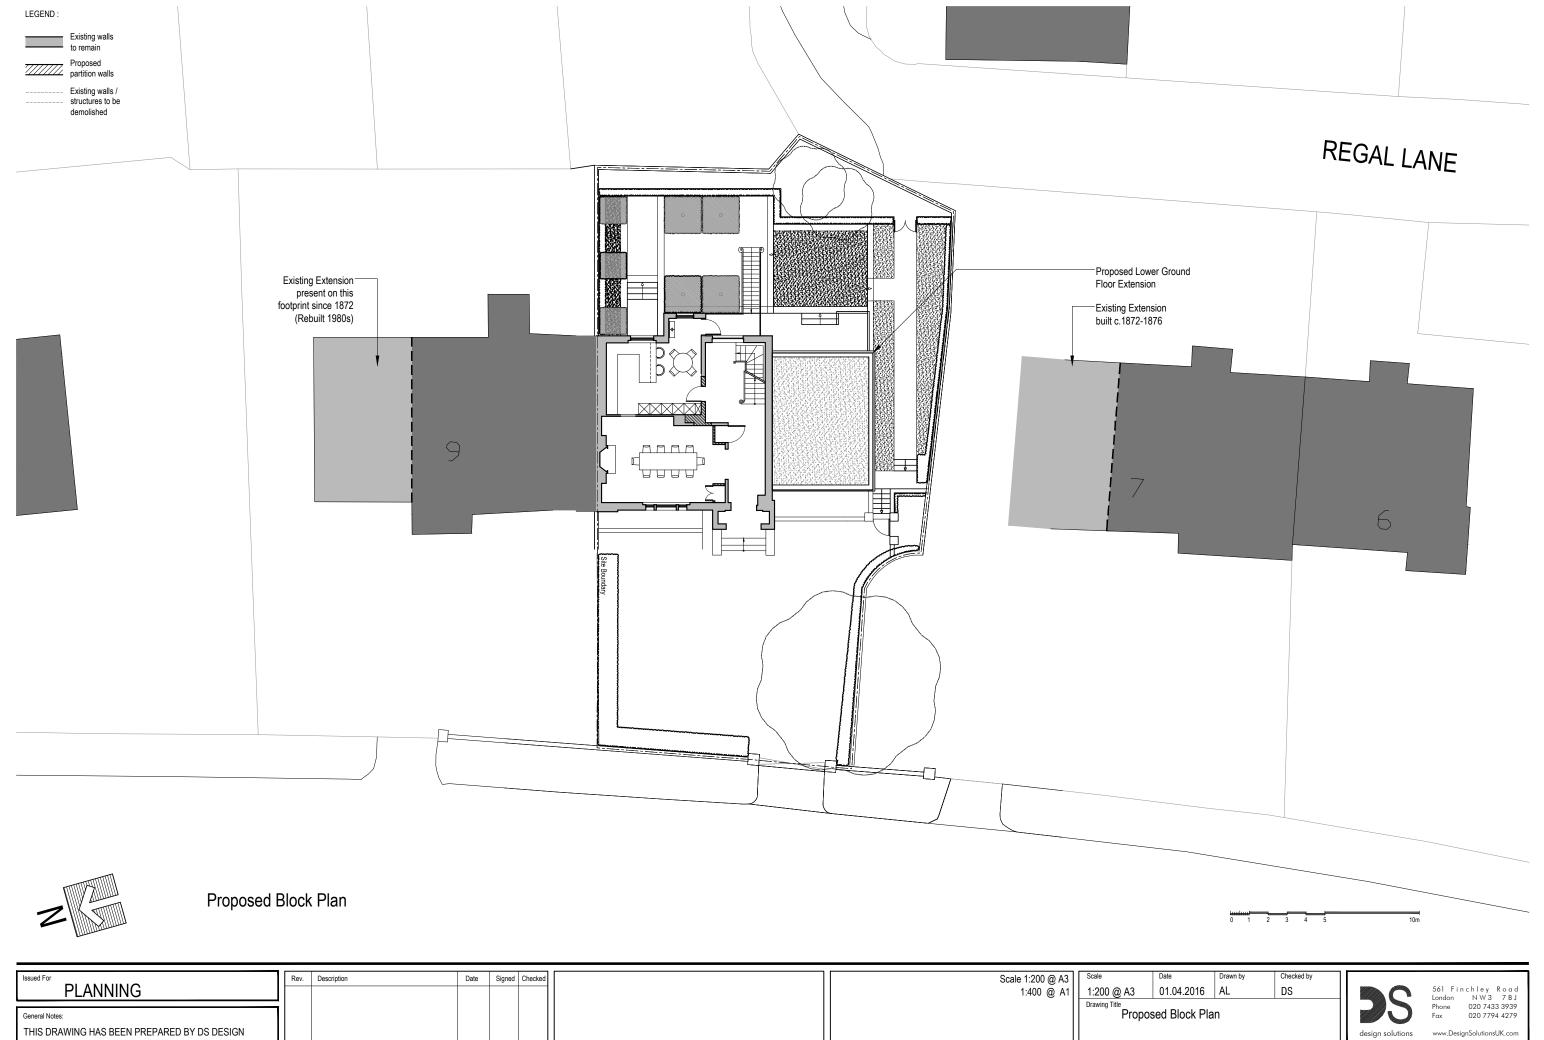

Scale 1:100 @ A3 1:50 @ A1 Rev. Description Date Signed Checked 561 Finchley Road London NW3 7 B J Phone 020 7433 3939 Fax 020 7794 4279 **PLANNING** 20.04.2016 AL DS 1:100 @ A3 Proposed Elevation Front Elevation General Notes: THIS DRAWING HAS BEEN PREPARED BY DS DESIGN SOLUTIONS AND THE DATA CONTAINED HEREIN MAY BE USED OR REPRODUCED ONLY WITH DS DESIGN SOLUTIONS' APPROVAL. Project no. 14/0313 Revision P01 8 Prince Albert Road Drawing no. London NW1 7SR







SOLUTIONS AND THE DATA CONTAINED HEREIN MAY BE USED OR REPRODUCED ONLY WITH DS DESIGN SOLUTIONS' APPROVAL. 8 Prince Albert Road London NW1 7SR Project no. 14/0313 Revision P03 Drawing no.



Proposed Rear Staircase Side Elevation Scale 1:20 @ A3

PLANNING

| Scale | Date | Drawn by | Checked by | Drawn by | Drawn by | Checked by | Drawn by | Draw



Proposed Rear Staircase Scale 1:20 @ A3



Scale 1:20 @ A3

Proposed metal staircase painted black Proposed Rear Staircase Plan Scale 1:20 @ A3

|                                | ISSUEU FOI   |
|--------------------------------|--------------|
| General Notes:                 | General Note |
| THIS DRAWING HAS BEEN PREPARED |              |

SOLUTIONS AND THE DATA CONTAINED HEREIN MAY BE USED OR REPRODUCED ONLY WITH DS DESIGN SOLUTIONS' APP