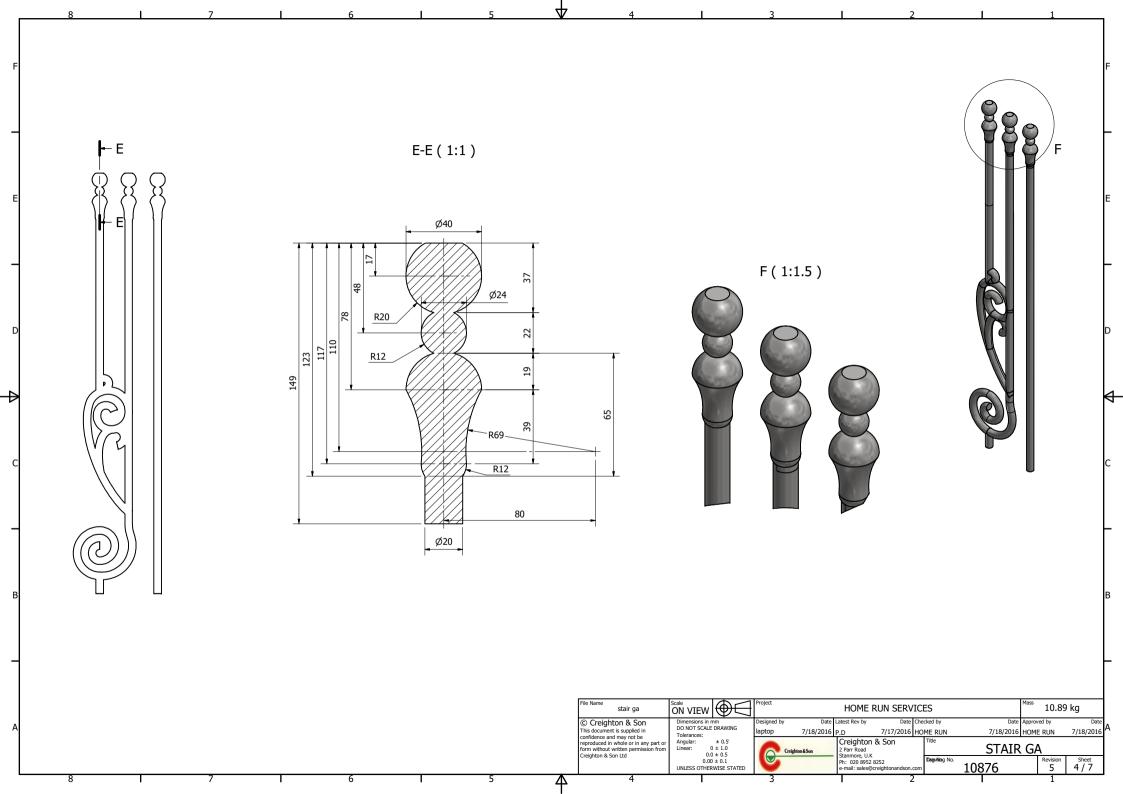

PLANNING

| Scale | Date | Drawn by | Checked by | Drawn by | Drawn by | Checked by | Drawn by | Draw

Proposed Rear Staircase Scale 1:20 @ A3

Scale 1:20 @ A3

Proposed metal staircase painted black Proposed Rear Staircase Plan Scale 1:20 @ A3