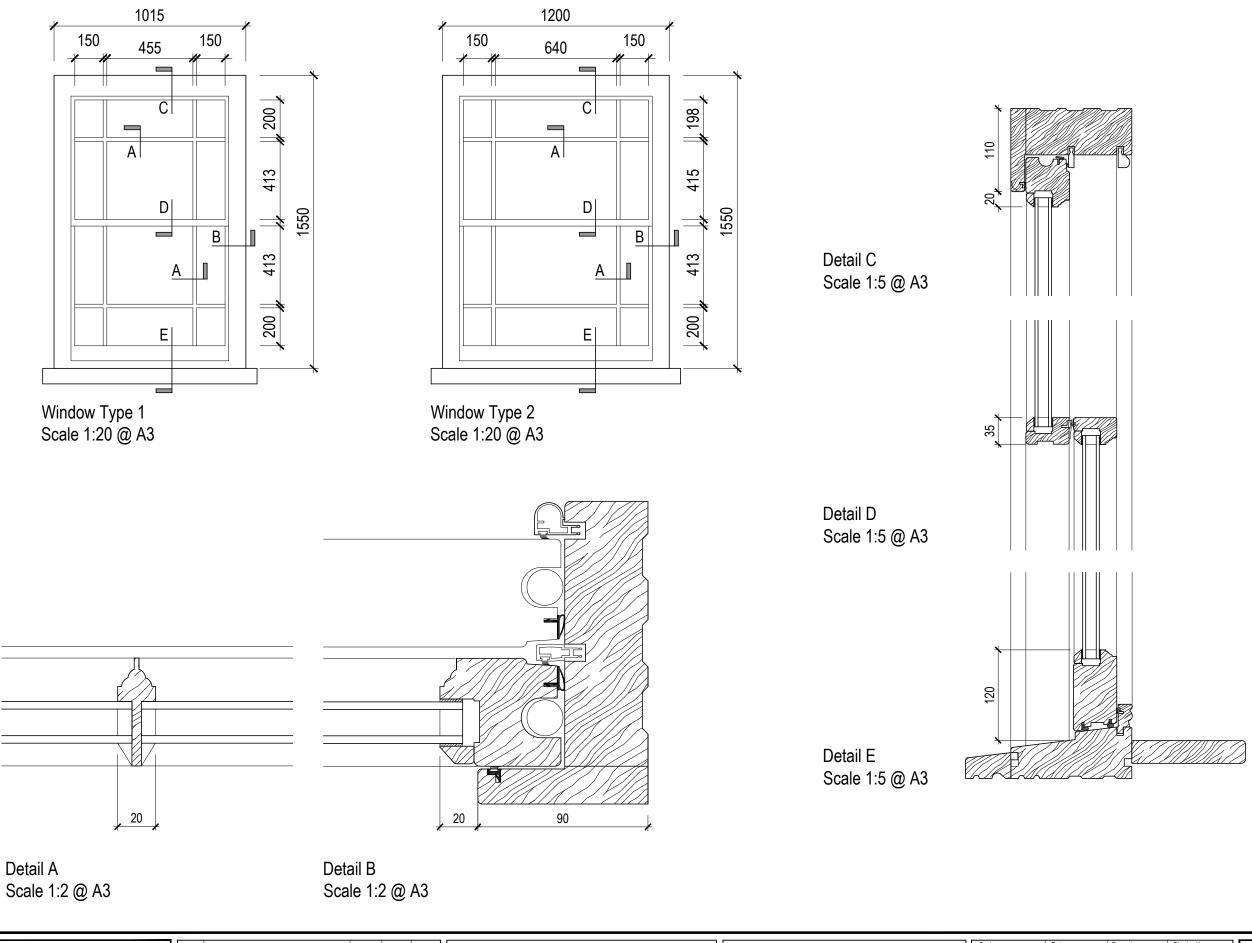

Window Type 3 Scale 1:20 @ A3

Detail D Scale 1:5 @ A3

Detail C

Scale 1:5 @ A3

Detail E Scale 1:5 @ A3

Timber windows painted white to match existing with an 8mm Single glazed unit installed.

| Issued For                                                                            | Rev | /. De | Description | Date | Signed Checked | Scale Date Drawn by Checked by |                     |                  |
|---------------------------------------------------------------------------------------|-----|-------|-------------|------|----------------|--------------------------------|---------------------|------------------|
| PLANNING                                                                              | ]   |       |             |      |                | Various 21.06.2016 AL DS       |                     | 561 Fi<br>London |
| General Notes:                                                                        | 7   |       |             |      |                | Single Glazed Window           |                     | Phone<br>Fax     |
| THIS DRAWING HAS BEEN PREPARED BY DS DESIGN                                           |     |       |             |      |                | Details                        | design solutions    | www.Design       |
| SOLUTIONS AND THE DATA CONTAINED HEREIN MAY BE USED OR REPRODUCED ONLY WITH DS DESIGN |     |       |             |      |                | Project                        | <u> </u>            |                  |
| SOLUTIONS' APPROVAL.                                                                  |     |       |             |      |                | 8 Prince Albert Road           | Project no. 14/0313 | Drawing no. 402  |