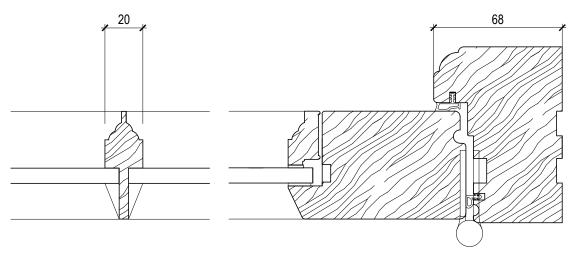

Door Type 4 Scale 1:25 @ A3

Detail A

Scale 1:2 @ A3

Detail B Scale 1:2 @ A3

Timber Doors painted white to match existing with an 8mm Single glazed unit installed.

| Issued For                                                                                                | Rev. | Description | Date | Signed Checked | Lufferti e la consecución de la consecución del consecución de la | Sca | le         | Date                  | Drawn by  | Checked by |                     |                                        |                              |
|-----------------------------------------------------------------------------------------------------------|------|-------------|------|----------------|-------------------------------------------------------------------------------------------------------------------------------------------------------------------------------------------------------------------------------------------------------------------------------------------------------------------------------------------------------------------------------------------------------------------------------------------------------------------------------------------------------------------------------------------------------------------------------------------------------------------------------------------------------------------------------------------------------------------------------------------------------------------------------------------------------------------------------------------------------------------------------------------------------------------------------------------------------------------------------------------------------------------------------------------------------------------------------------------------------------------------------------------------------------------------------------------------------------------------------------------------------------------------------------------------------------------------------------------------------------------------------------------------------------------------------------------------------------------------------------------------------------------------------------------------------------------------------------------------------------------------------------------------------------------------------------------------------------------------------------------------------------------------------------------------------------------------------------------------------------------------------------------------------------------------------------------------------------------------------------------------------------------------------------------------------------------------------------------------------------------------------|-----|------------|-----------------------|-----------|------------|---------------------|----------------------------------------|------------------------------|
| PLANNING                                                                                                  | ]    |             |      |                | Indicative Ironmongry Shown                                                                                                                                                                                                                                                                                                                                                                                                                                                                                                                                                                                                                                                                                                                                                                                                                                                                                                                                                                                                                                                                                                                                                                                                                                                                                                                                                                                                                                                                                                                                                                                                                                                                                                                                                                                                                                                                                                                                                                                                                                                                                                   |     | ving Title | 21.06.201             | 6 AL      | DS         |                     | 561 Finchle<br>London NW<br>Phone 0207 | y Road<br>/3 7BJ<br>74333939 |
| General Notes: THIS DRAWING HAS BEEN PREPARED BY DS DESIGN SOLUTIONS AND THE DATA CONTAINED HEREIN MAY BE |      |             |      |                |                                                                                                                                                                                                                                                                                                                                                                                                                                                                                                                                                                                                                                                                                                                                                                                                                                                                                                                                                                                                                                                                                                                                                                                                                                                                                                                                                                                                                                                                                                                                                                                                                                                                                                                                                                                                                                                                                                                                                                                                                                                                                                                               |     | Sing       | gle Glazed Si<br>ails | ngle Door |            | design solutions    |                                        | 7794 4279                    |
| USED OR REPRODUCED ONLY WITH DS DESIGN SOLUTIONS' APPROVAL.                                               |      |             |      |                |                                                                                                                                                                                                                                                                                                                                                                                                                                                                                                                                                                                                                                                                                                                                                                                                                                                                                                                                                                                                                                                                                                                                                                                                                                                                                                                                                                                                                                                                                                                                                                                                                                                                                                                                                                                                                                                                                                                                                                                                                                                                                                                               | Pro |            | ince Albert R         |           |            | Project no. 14/0313 | Drawing no.                            | Revision P00                 |