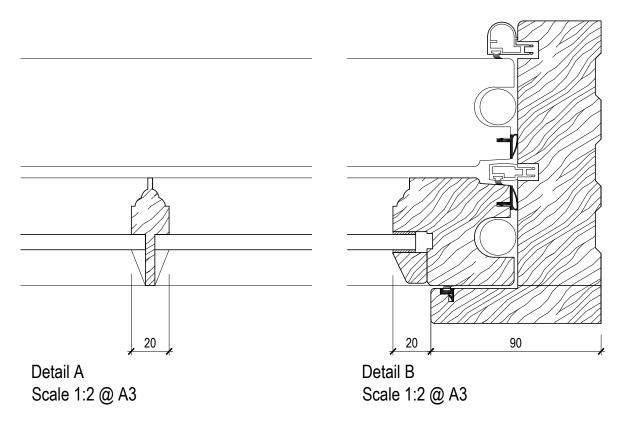

Window Type 3 Scale 1:20 @ A3

Detail D Scale 1:5 @ A3

Detail C

Scale 1:5 @ A3

Detail E Scale 1:5 @ A3

Timber windows painted white to match existing with an 8mm Single glazed unit installed.

| Issued For                                                                            | Rev | /. De | Description | Date | Signed Checked | Scale Date Drawn by Checked by |                     |                  |
|---------------------------------------------------------------------------------------|-----|-------|-------------|------|----------------|--------------------------------|---------------------|------------------|
| PLANNING                                                                              | ]   |       |             |      |                | Various 21.06.2016 AL DS       |                     | 561 Fi<br>London |
| General Notes:                                                                        | 7   |       |             |      |                | Single Glazed Window           |                     | Phone<br>Fax     |
| THIS DRAWING HAS BEEN PREPARED BY DS DESIGN                                           |     |       |             |      |                | Details                        | design solutions    | www.Design       |
| SOLUTIONS AND THE DATA CONTAINED HEREIN MAY BE USED OR REPRODUCED ONLY WITH DS DESIGN |     |       |             |      |                | Project                        | <u> </u>            |                  |
| SOLUTIONS' APPROVAL.                                                                  |     |       |             |      |                | 8 Prince Albert Road           | Project no. 14/0313 | Drawing no. 402  |