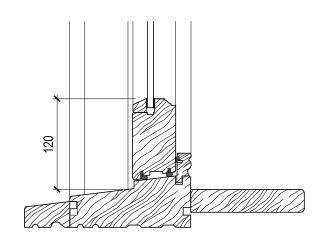

Window Type 3 Scale 1:20 @ A3

Detail D Scale 1:5 @ A3

Detail C

Scale 1:5 @ A3

Detail E Scale 1:5 @ A3

Timber windows painted white to match existing with an 8mm Single glazed unit installed.

| Issued For                                                                            | Rev | /. De | Description | Date | Signed Checked | Scale Date Drawn by Checked by |                     |                  |
|---------------------------------------------------------------------------------------|-----|-------|-------------|------|----------------|--------------------------------|---------------------|------------------|
| PLANNING                                                                              | ]   |       |             |      |                | Various 21.06.2016 AL DS       |                     | 561 Fi<br>London |
| General Notes:                                                                        | 7   |       |             |      |                | Single Glazed Window           |                     | Phone<br>Fax     |
| THIS DRAWING HAS BEEN PREPARED BY DS DESIGN                                           |     |       |             |      |                | Details                        | design solutions    | www.Design       |
| SOLUTIONS AND THE DATA CONTAINED HEREIN MAY BE USED OR REPRODUCED ONLY WITH DS DESIGN |     |       |             |      |                | Project                        | <u> </u>            |                  |
| SOLUTIONS' APPROVAL.                                                                  |     |       |             |      |                | 8 Prince Albert Road           | Project no. 14/0313 | Drawing no. 402  |