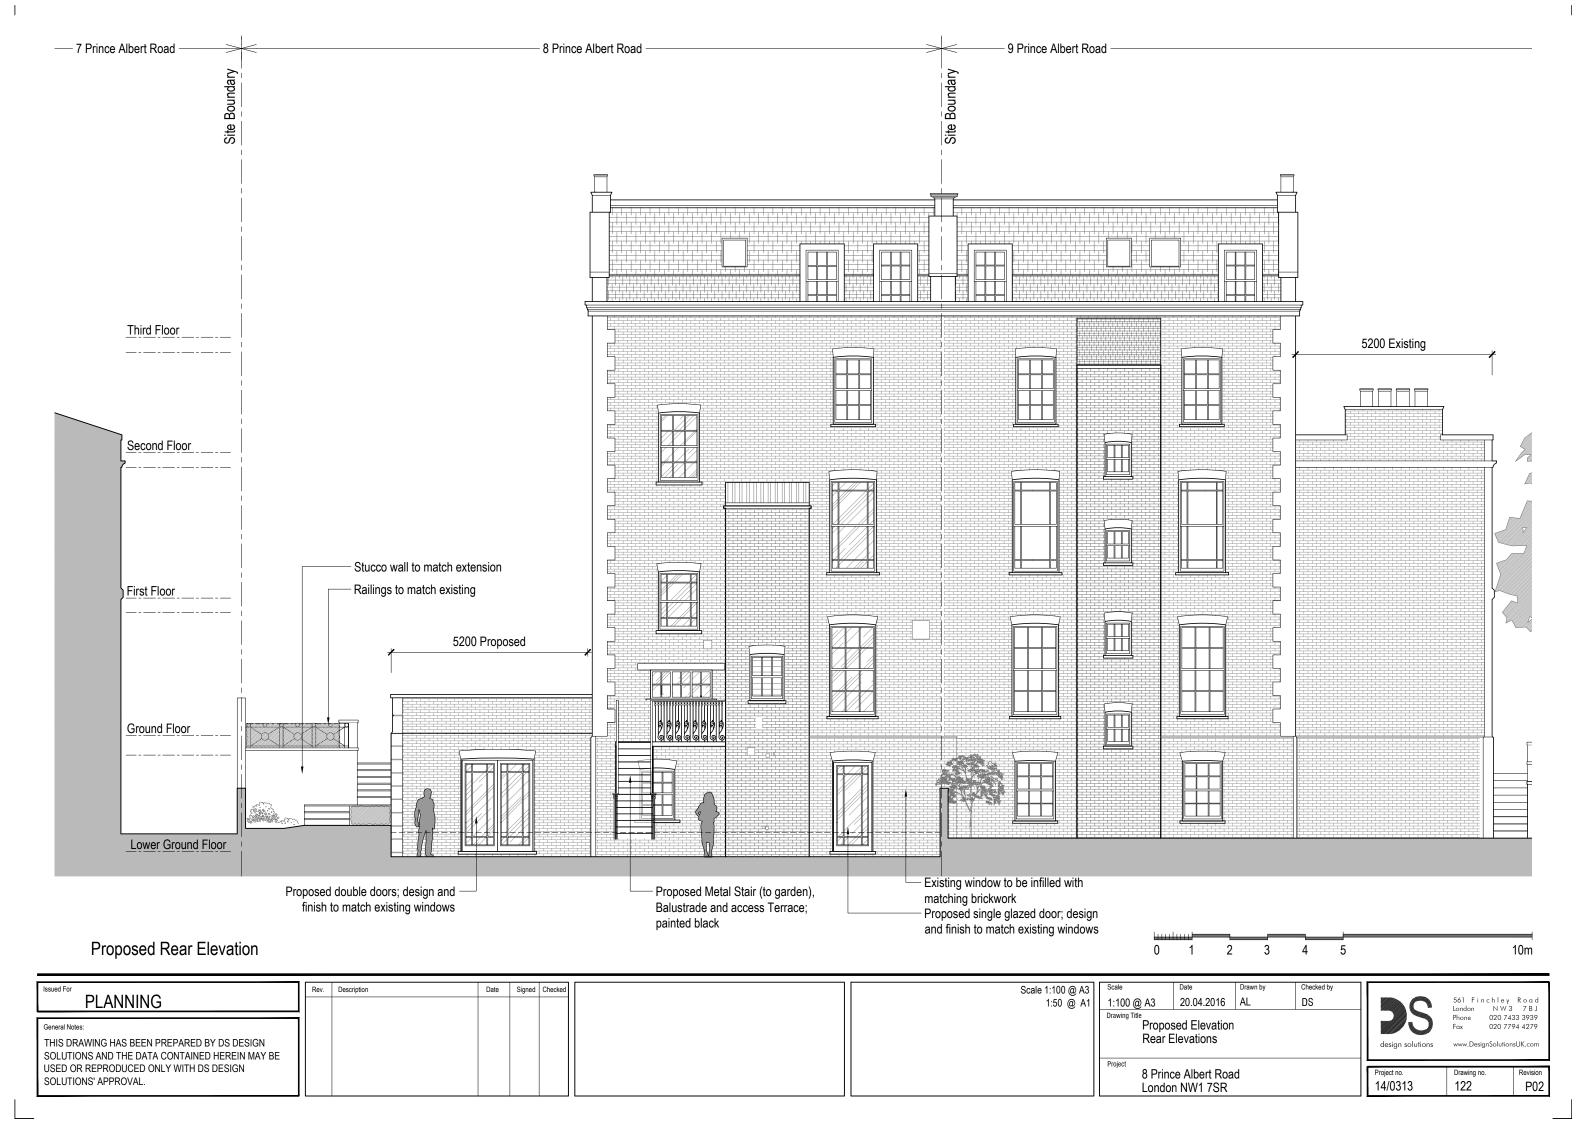

Scale 1:100 @ A3 1:50 @ A1 Rev. Description Date Signed Checked 561 Finchley Road London NW3 7 B J Phone 020 7433 3939 Fax 020 7794 4279 **PLANNING** 20.04.2016 AL DS 1:100 @ A3 Proposed Elevation Front Elevation General Notes: THIS DRAWING HAS BEEN PREPARED BY DS DESIGN SOLUTIONS AND THE DATA CONTAINED HEREIN MAY BE USED OR REPRODUCED ONLY WITH DS DESIGN SOLUTIONS' APPROVAL. Project no. 14/0313 Revision P01 8 Prince Albert Road Drawing no. London NW1 7SR







SOLUTIONS AND THE DATA CONTAINED HEREIN MAY BE USED OR REPRODUCED ONLY WITH DS DESIGN SOLUTIONS' APPROVAL. 8 Prince Albert Road London NW1 7SR Project no. 14/0313 Revision P03 Drawing no.



Proposed Rear Staircase Side Elevation Scale 1:20 @ A3

PLANNING

| Scale | Date | Drawn by | Checked by | Drawn by | Drawn by | Checked by | Drawn by | Draw



Proposed Rear Staircase Scale 1:20 @ A3



Scale 1:20 @ A3

Proposed metal staircase painted black Proposed Rear Staircase Plan Scale 1:20 @ A3

|                                | ISSUEU FOI   |
|--------------------------------|--------------|
| General Notes:                 | General Note |
| THIS DRAWING HAS BEEN PREPARED |              |

SOLUTIONS AND THE DATA CONTAINED HEREIN MAY BE USED OR REPRODUCED ONLY WITH DS DESIGN SOLUTIONS'