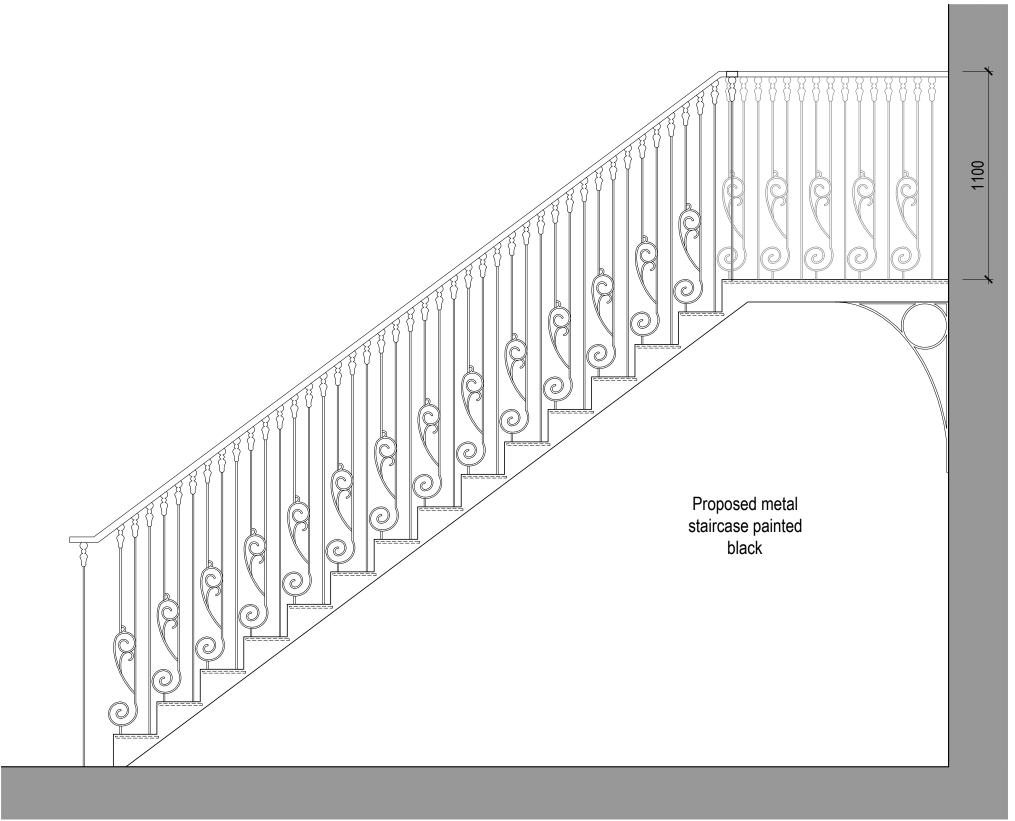

SOLUTIONS AND THE DATA CONTAINED HEREIN MAY BE USED OR REPRODUCED ONLY WITH DS DESIGN SOLUTIONS' APPROVAL. 8 Prince Albert Road London NW1 7SR Project no. 14/0313 Revision P03 Drawing no.

Proposed Rear Staircase Side Elevation Scale 1:20 @ A3