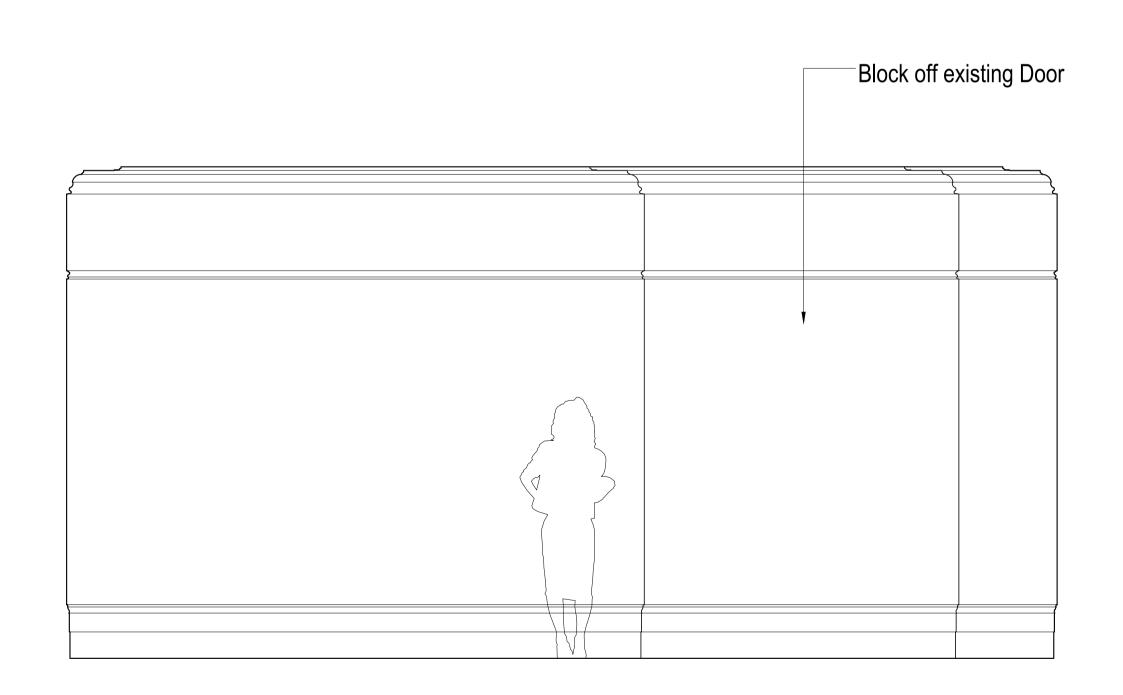

Existing Elevation B - Ground Floor Dining Room

Proposed Elevation B - Ground Floor Dining Room

Existing Elevation C - Ground Floor Hall

Proposed Elevation C - Ground Floor Hall

| PLANNING    Rev.   Description   Date   Signed   Check                                                  | xed |  | Scale         Date         Drawn by           1:25 @ A1         19.01.2016         AL | Checked by DS |                     | 561 Finchley<br>London NW                      | y Road<br>'3 7BJ                     |
|---------------------------------------------------------------------------------------------------------|-----|--|---------------------------------------------------------------------------------------|---------------|---------------------|------------------------------------------------|--------------------------------------|
| General Notes:  THIS DRAWING HAS BEEN PREPARED BY DS DESIGN SOLUTIONS AND THE DATA CONTAINED HEREIN MAY |     |  | Existing & Proposed Internal Elevations Elevations B & C                              |               | design solutions    | Phone 020 7<br>Fax 020 7<br>www.DesignSolution | 7433 3939<br>7794 4279<br>ionsUK.com |
| BE USED OR REPRODUCED ONLY WITH DS DESIGN SOLUTIONS' APPROVAL.                                          |     |  | 8 Prince Albert Road<br>London NW1 7SR                                                |               | Project no. 16/0313 | Drawing no.                                    | Revision 00                          |