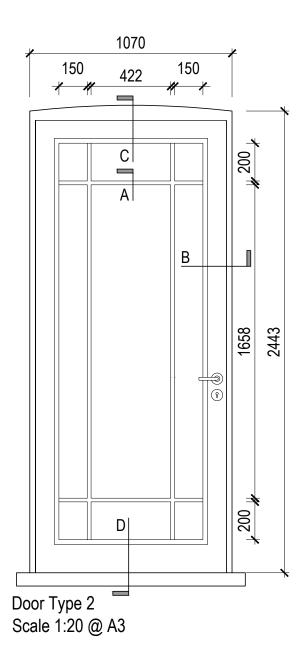

Detail C Scale 1:5 @ A3

Timber to be painted white to match existing with an 8mm Single glazed unit installed.

| Issued For                                                                            | Rev. | Description [ | Date | Signed Checked | Scale                  | Date         | Drawn by      | Checked by |                  |              |                      |
|---------------------------------------------------------------------------------------|------|---------------|------|----------------|------------------------|--------------|---------------|------------|------------------|--------------|----------------------|
| PLANNING                                                                              |      |               |      |                | Various  Drawing Title | 21.06.2016   | i AL          | DS         |                  | London       | inchley F<br>NW3     |
| General Notes:                                                                        |      |               |      |                |                        | •            | t Above Entra | ance Door  |                  | Phone<br>Fax | 020 7433<br>020 7794 |
| THIS DRAWING HAS BEEN PREPARED BY DS DESIGN                                           |      |               |      |                | Details                | 3            |               |            | design solutions | www.De       | esignSolutionsU      |
| SOLUTIONS AND THE DATA CONTAINED HEREIN MAY BE USED OR REPRODUCED ONLY WITH DS DESIGN |      |               |      |                | Project                |              |               |            |                  |              |                      |
| SOLUTIONS' APPROVAL.                                                                  |      |               |      |                |                        | ce Albert Ro |               |            | Project no.      | Drawing      | no.                  |
|                                                                                       |      |               |      |                | Londoi                 | n NW1 7SR    | ₹             |            | 14/0313          | 406          |                      |