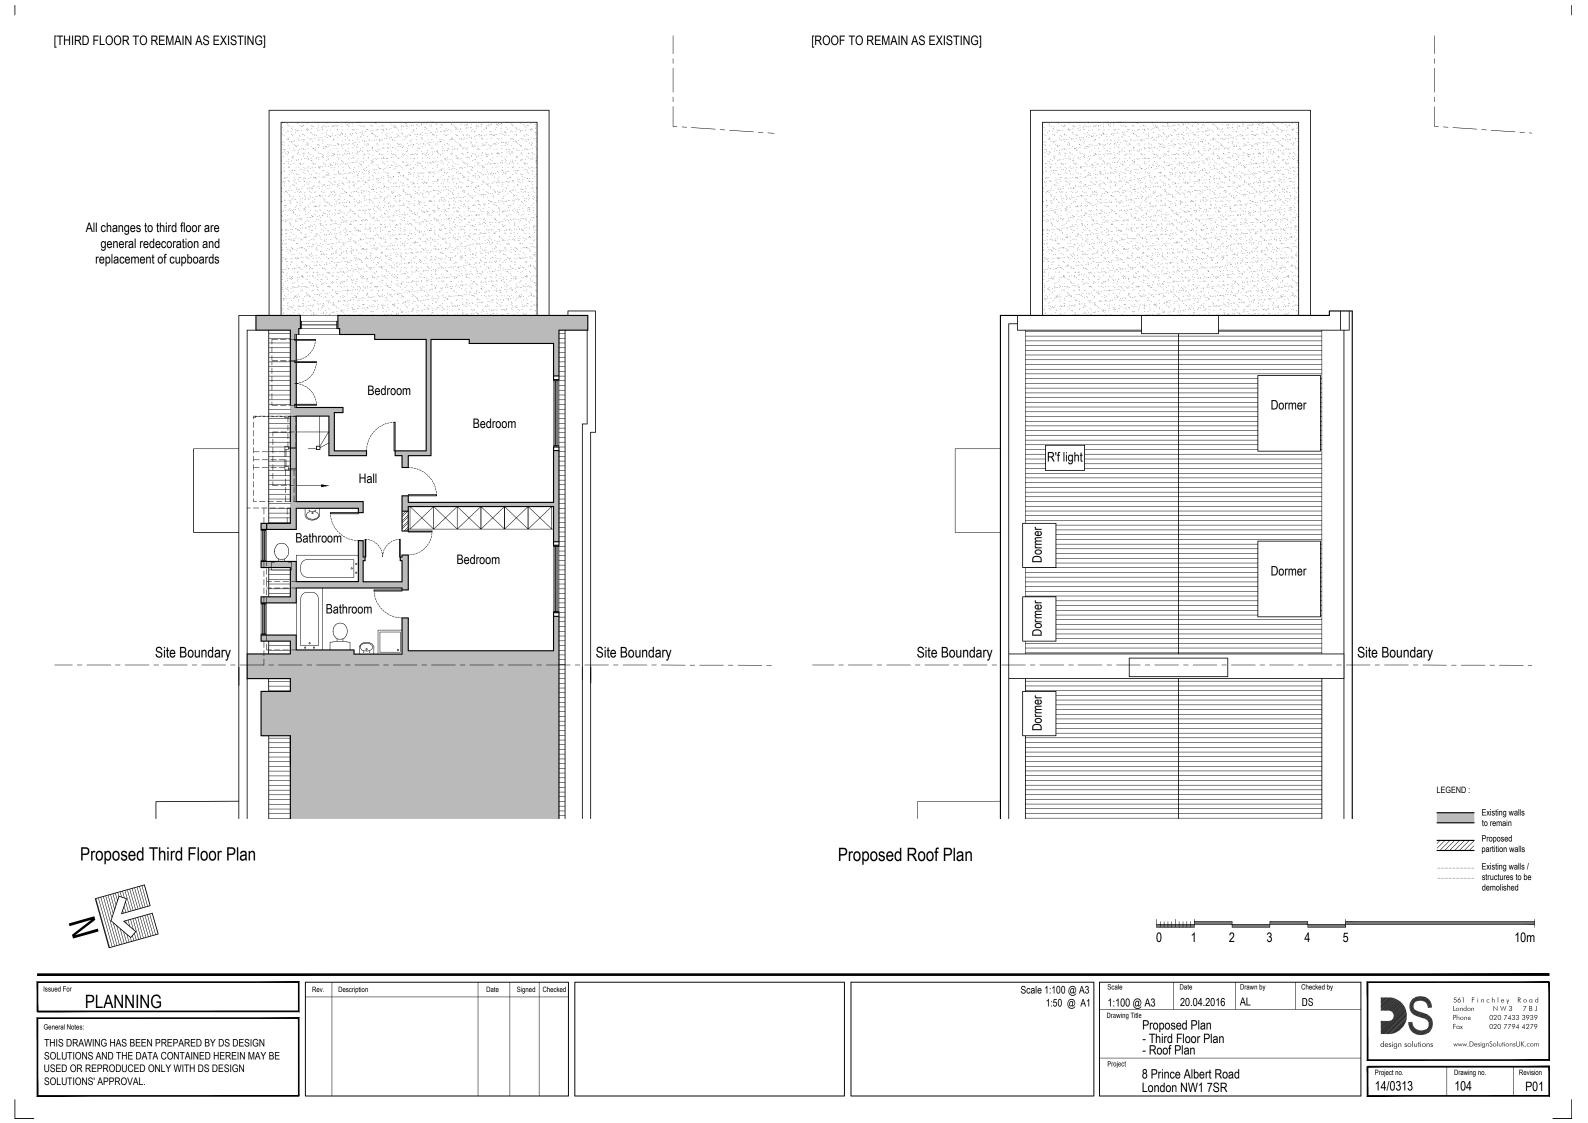

Scale 1:100 @ A3 1:50 @ A1 Rev. Description Date Signed Checked 561 Finchley Road London NW3 7 B J Phone 020 7433 3939 Fax 020 7794 4279 **PLANNING** 20.04.2016 AL DS 1:100 @ A3 Proposed Elevation Front Elevation General Notes: THIS DRAWING HAS BEEN PREPARED BY DS DESIGN SOLUTIONS AND THE DATA CONTAINED HEREIN MAY BE USED OR REPRODUCED ONLY WITH DS DESIGN SOLUTIONS' APPROVAL. Project no. 14/0313 Revision P01 8 Prince Albert Road Drawing no. London NW1 7SR







SOLUTIONS AND THE DATA CONTAINED HEREIN MAY BE USED OR REPRODUCED ONLY WITH DS DESIGN SOLUTIONS' APPROVAL. 8 Prince Albert Road London NW1 7SR Project no. 14/0313 Revision P03 Drawing no.



Proposed Rear Staircase Side Elevation Scale 1:20 @ A3

PLANNING

| Scale | Date | Drawn by | Checked by | Drawn by | Drawn by | Checked b