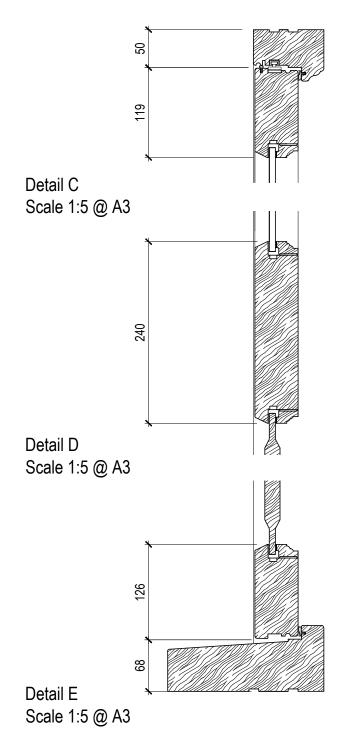

Window Type 3 Scale 1:20 @ A3

Detail D Scale 1:5 @ A3

Detail C

Scale 1:5 @ A3

Detail E Scale 1:5 @ A3

Timber windows painted white to match existing with an 8mm Single glazed unit installed.

| Issued For                                                                            | Rev | /. De | Description | Date | Signed Checked | Scale Date Drawn by Checked by |                     |                  |
|---------------------------------------------------------------------------------------|-----|-------|-------------|------|----------------|--------------------------------|---------------------|------------------|
| PLANNING                                                                              | ]   |       |             |      |                | Various 21.06.2016 AL DS       |                     | 561 Fi<br>London |
| General Notes:                                                                        | 7   |       |             |      |                | Single Glazed Window           |                     | Phone<br>Fax     |
| THIS DRAWING HAS BEEN PREPARED BY DS DESIGN                                           |     |       |             |      |                | Details                        | design solutions    | www.Design       |
| SOLUTIONS AND THE DATA CONTAINED HEREIN MAY BE USED OR REPRODUCED ONLY WITH DS DESIGN |     |       |             |      |                | Project                        | <u> </u>            |                  |
| SOLUTIONS' APPROVAL.                                                                  |     |       |             |      |                | 8 Prince Albert Road           | Project no. 14/0313 | Drawing no. 402  |

Detail C Scale 1:5 @ A3

Timber to be painted white to match existing with an 8mm Single glazed unit installed.

| Issued For                                                                            | Rev. | Description [ | Date | Signed Checked | Scale                  | Date         | Drawn by      | Checked by |                  |              |                      |
|---------------------------------------------------------------------------------------|------|---------------|------|----------------|------------------------|--------------|---------------|------------|------------------|--------------|----------------------|
| PLANNING                                                                              |      |               |      |                | Various  Drawing Title | 21.06.2016   | i AL          | DS         |                  | London       | inchley F<br>NW3     |
| General Notes:                                                                        |      |               |      |                |                        | •            | t Above Entra | ance Door  |                  | Phone<br>Fax | 020 7433<br>020 7794 |
| THIS DRAWING HAS BEEN PREPARED BY DS DESIGN                                           |      |               |      |                | Details                | 3            |               |            | design solutions | www.De       | esignSolutionsU      |
| SOLUTIONS AND THE DATA CONTAINED HEREIN MAY BE USED OR REPRODUCED ONLY WITH DS DESIGN |      |               |      |                | Project                |              |               |            |                  |              |                      |
| SOLUTIONS' APPROVAL.                                                                  |      |               |      |                |                        | ce Albert Ro |               |            | Project no.      | Drawing      | no.                  |
|                                                                                       |      |               |      |                | Londoi                 | n NW1 7SR    | ₹             |            | 14/0313          | 406          |                      |