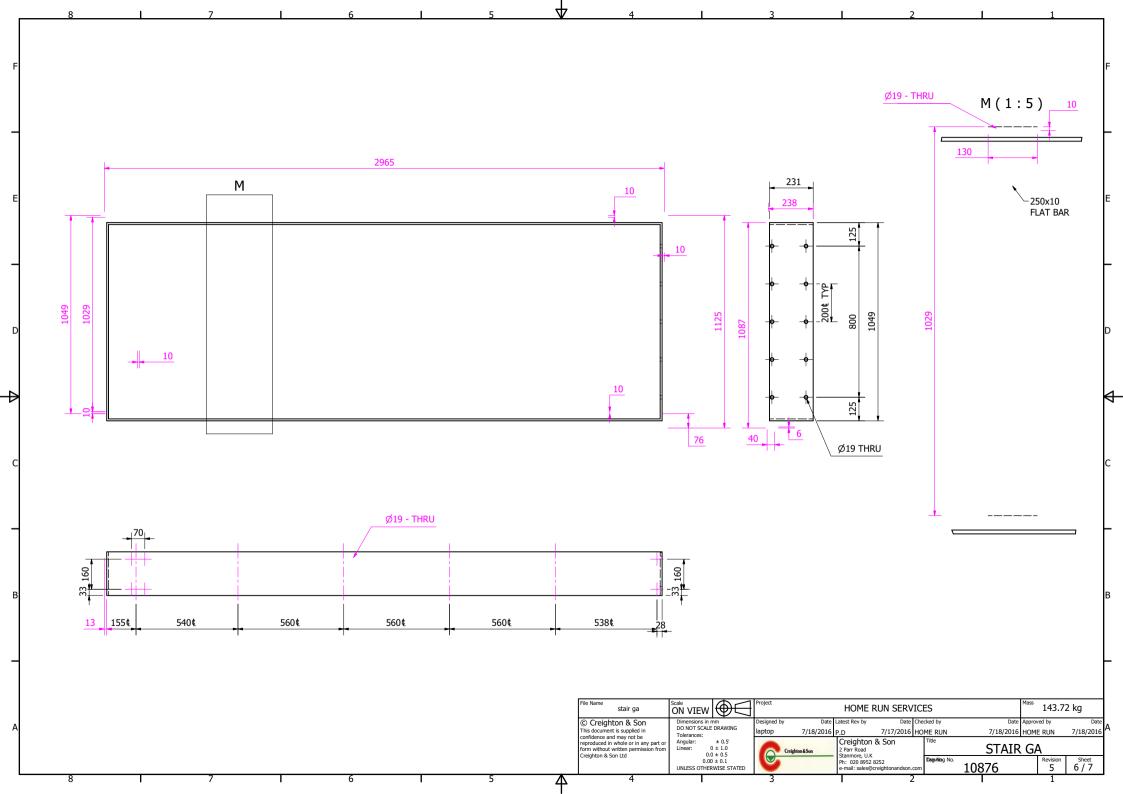

PLANNING

| Scale | Date | Drawn by | Checked by | Drawn by | Drawn by | Checked by | Drawn by | Draw

Proposed Rear Staircase Scale 1:20 @ A3

Scale 1:20 @ A3

Proposed metal staircase painted black Proposed Rear Staircase Plan Scale 1:20 @ A3