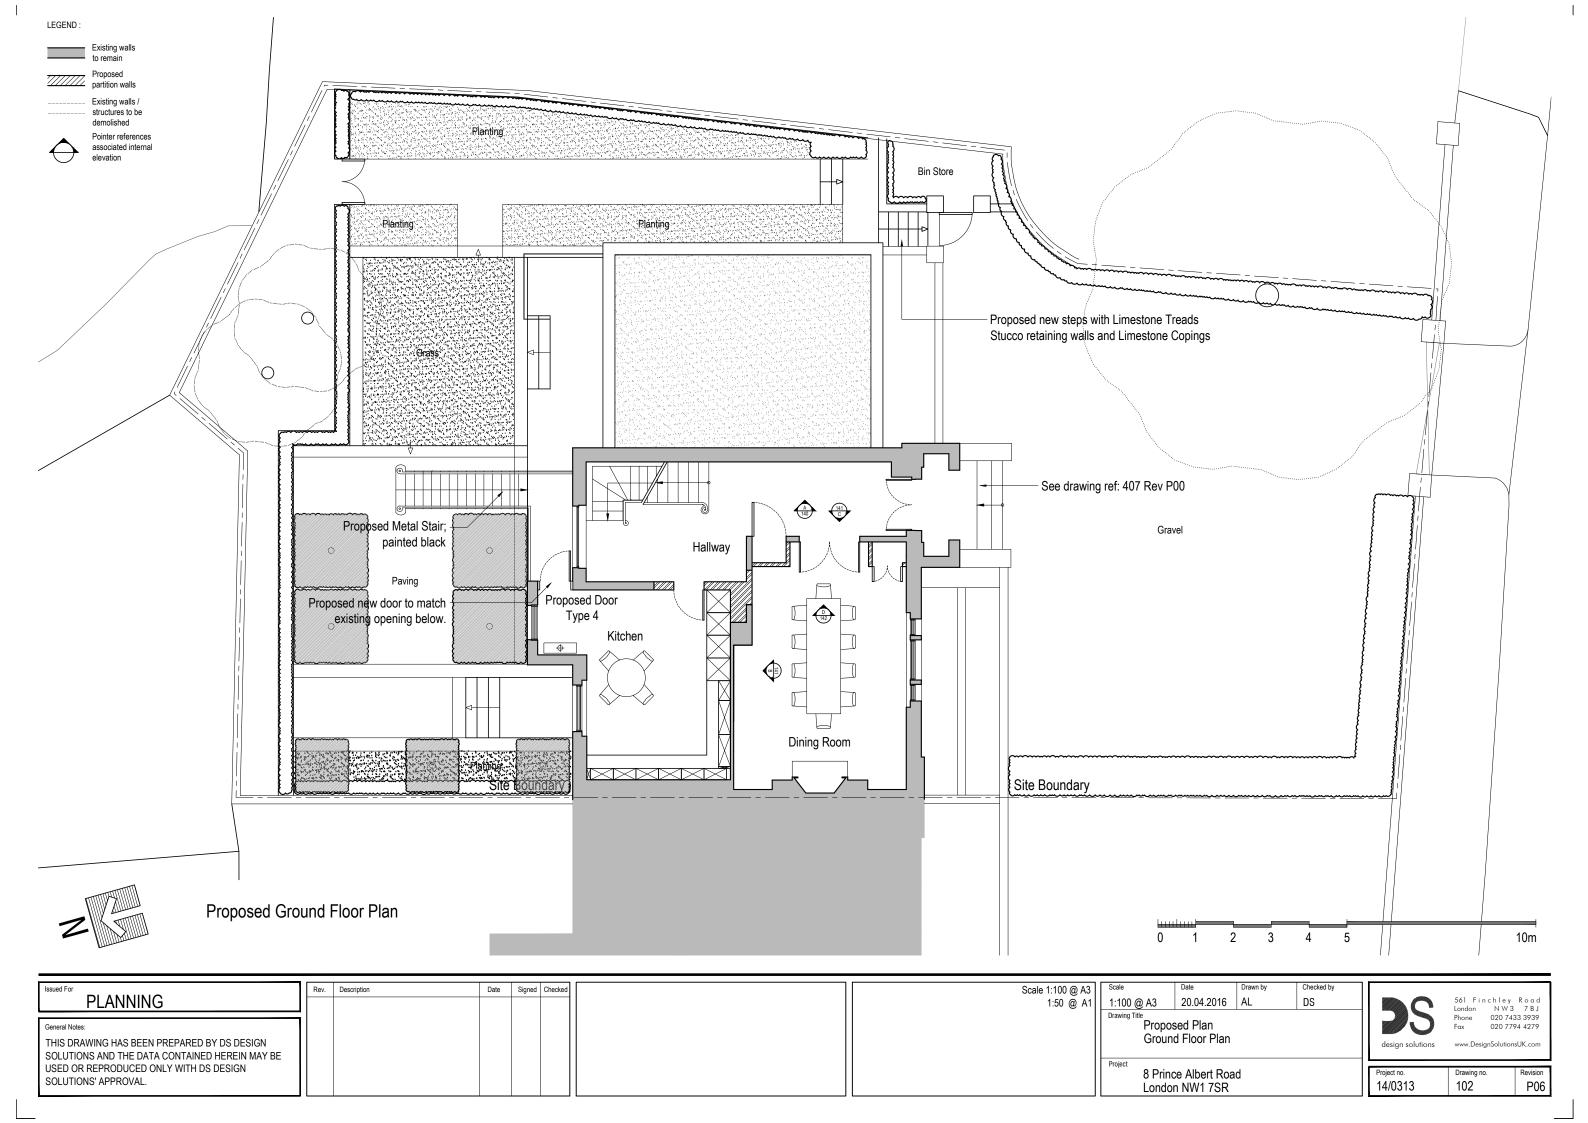

Scale 1:100 @ A3 1:50 @ A1 Rev. Description Date Signed Checked 561 Finchley Road London NW3 7 B J Phone 020 7433 3939 Fax 020 7794 4279 **PLANNING** 20.04.2016 AL DS 1:100 @ A3 Proposed Elevation Front Elevation General Notes: THIS DRAWING HAS BEEN PREPARED BY DS DESIGN SOLUTIONS AND THE DATA CONTAINED HEREIN MAY BE USED OR REPRODUCED ONLY WITH DS DESIGN SOLUTIONS' APPROVAL. Project no. 14/0313 Revision P01 8 Prince Albert Road Drawing no. London NW1 7SR







SOLUTIONS AND THE DATA CONTAINED HEREIN MAY BE USED OR REPRODUCED ONLY WITH DS DESIGN SOLUTIONS' APPROVAL. 8 Prince Albert Road London NW1 7SR Project no. 14/0313 Revision P03 Drawing no.



Proposed Rear Staircase Side Elevation Scale 1:20 @ A3

PLANNING

| Scale | Date | Drawn by | Checked by | Drawn by | Drawn by | Check