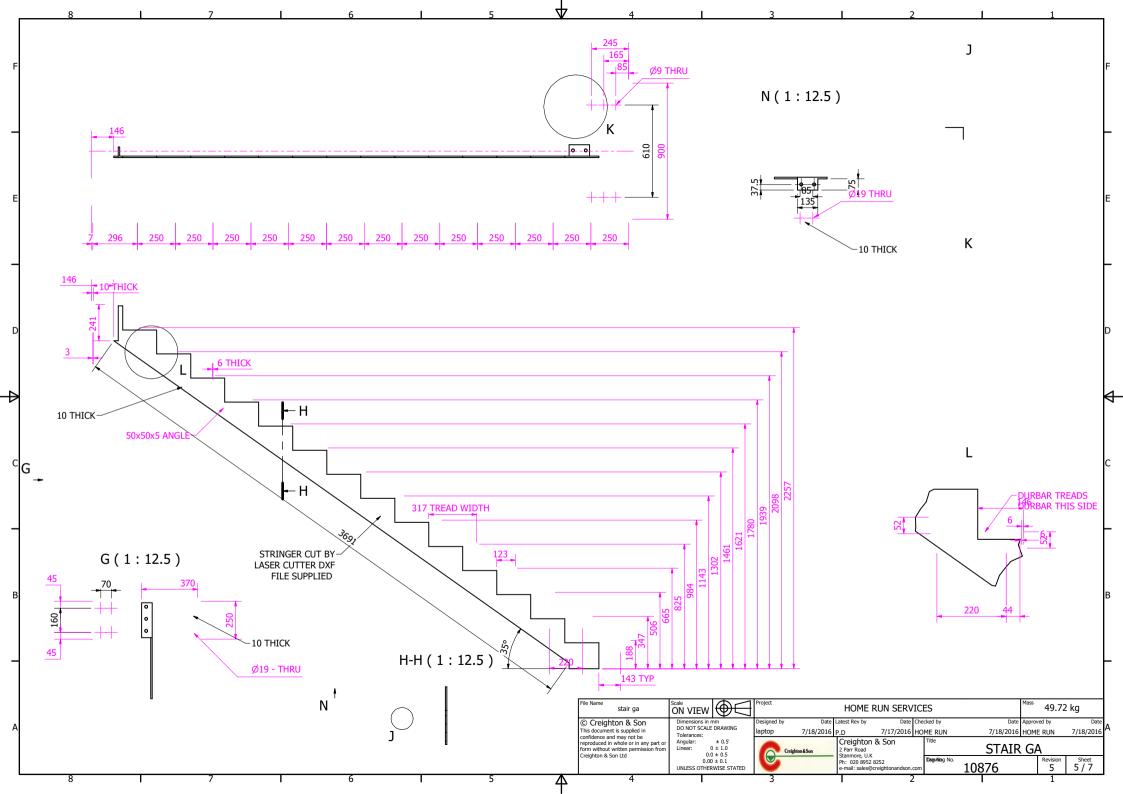

PLANNING

| Scale | Date | Drawn by | Checked by | Drawn by | Drawn by | Checked by | Drawn by | Draw

Proposed Rear Staircase Scale 1:20 @ A3

Scale 1:20 @ A3

Proposed metal staircase painted black Proposed Rear Staircase Plan Scale 1:20 @ A3