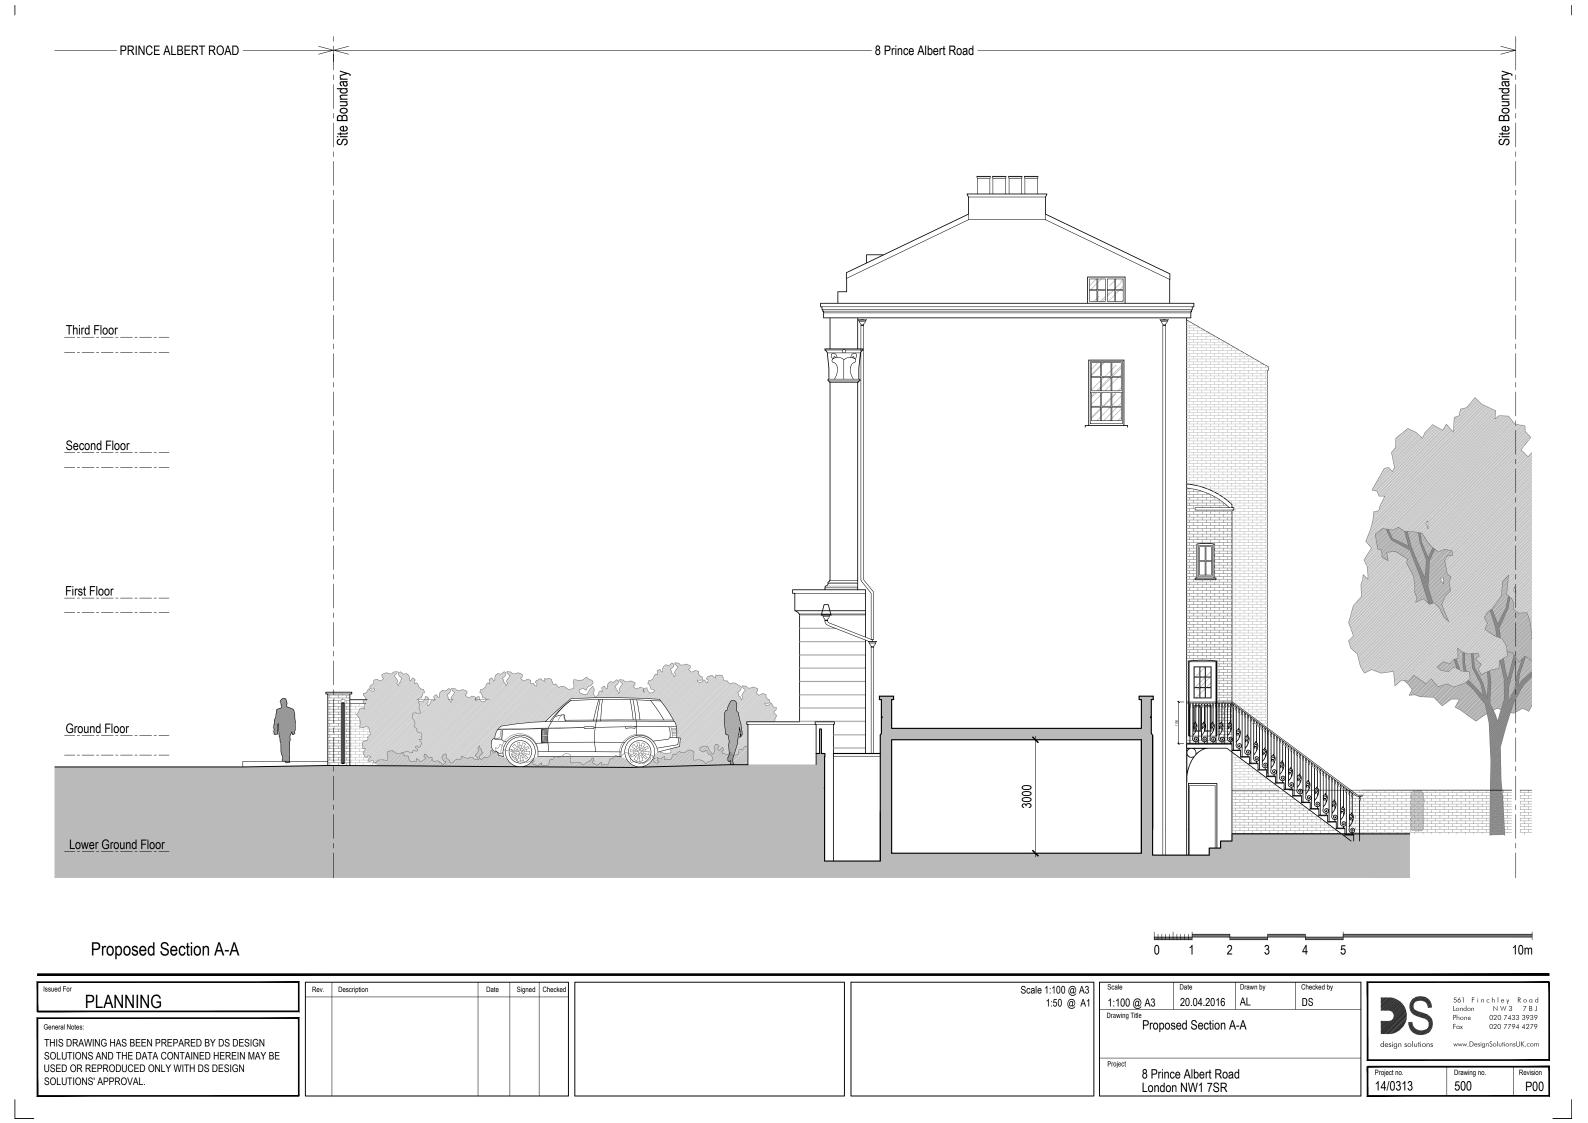

Scale 1:100 @ A3 1:50 @ A1 Rev. Description Date Signed Checked 561 Finchley Road London NW3 7 B J Phone 020 7433 3939 Fax 020 7794 4279 **PLANNING** 20.04.2016 AL DS 1:100 @ A3 Proposed Elevation Front Elevation General Notes: THIS DRAWING HAS BEEN PREPARED BY DS DESIGN SOLUTIONS AND THE DATA CONTAINED HEREIN MAY BE USED OR REPRODUCED ONLY WITH DS DESIGN SOLUTIONS' APPROVAL. Project no. 14/0313 Revision P01 8 Prince Albert Road Drawing no. London NW1 7SR