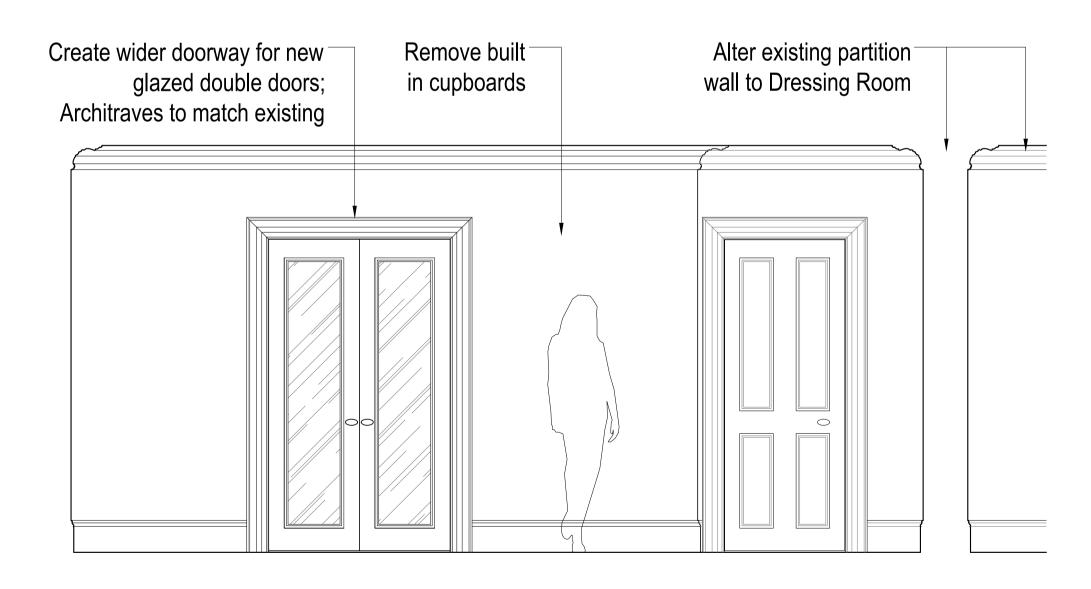

Existing Elevation B - Ground Floor Dining Room

Proposed Elevation B - Ground Floor Dining Room

Existing Elevation C - Ground Floor Hall

Proposed Elevation C - Ground Floor Hall

| PLANNING    Rev.   Description   Date   Signed   Check                                                  | xed |  | Scale         Date         Drawn by           1:25 @ A1         19.01.2016         AL | Checked by DS |                     | 561 Finchley<br>London NW                      | y Road<br>'3 7BJ                     |
|---------------------------------------------------------------------------------------------------------|-----|--|---------------------------------------------------------------------------------------|---------------|---------------------|------------------------------------------------|--------------------------------------|
| General Notes:  THIS DRAWING HAS BEEN PREPARED BY DS DESIGN SOLUTIONS AND THE DATA CONTAINED HEREIN MAY |     |  | Existing & Proposed Internal Elevations Elevations B & C                              |               | design solutions    | Phone 020 7<br>Fax 020 7<br>www.DesignSolution | 7433 3939<br>7794 4279<br>ionsUK.com |
| BE USED OR REPRODUCED ONLY WITH DS DESIGN SOLUTIONS' APPROVAL.                                          |     |  | 8 Prince Albert Road<br>London NW1 7SR                                                |               | Project no. 16/0313 | Drawing no.                                    | Revision 00                          |