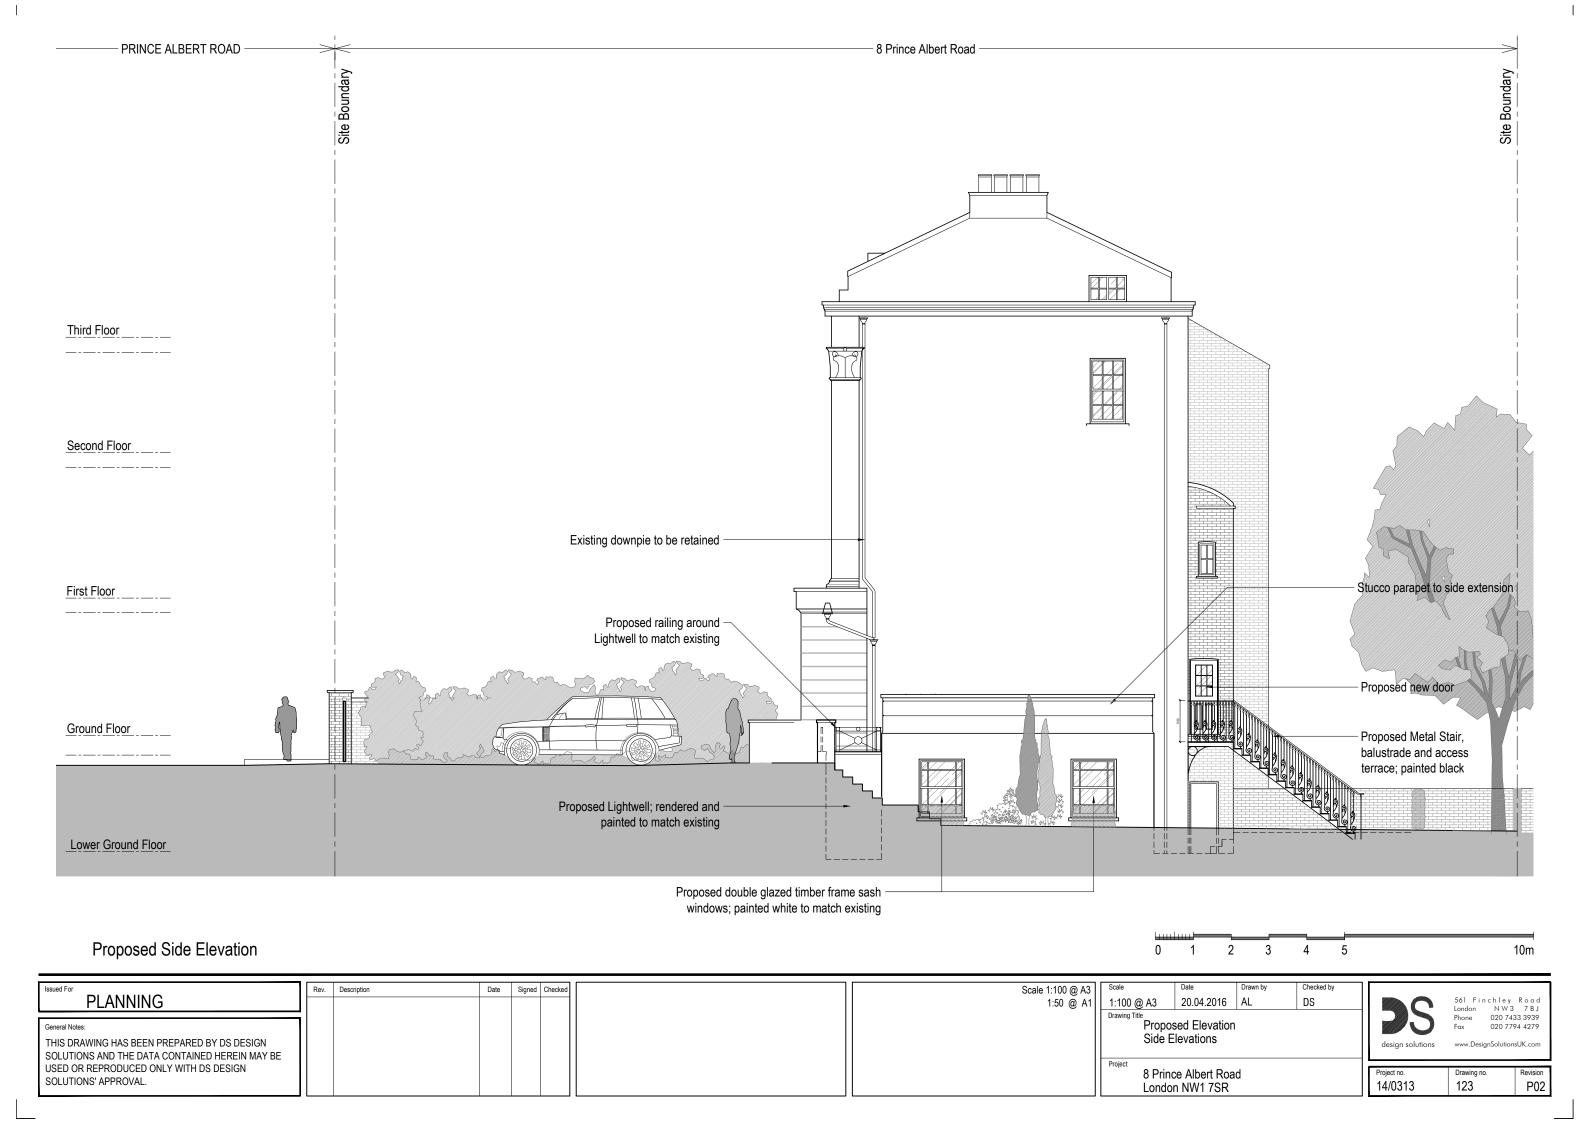

Scale 1:100 @ A3 1:50 @ A1 Rev. Description Date Signed Checked 561 Finchley Road London NW3 7 B J Phone 020 7433 3939 Fax 020 7794 4279 **PLANNING** 20.04.2016 AL DS 1:100 @ A3 Proposed Elevation Front Elevation General Notes: THIS DRAWING HAS BEEN PREPARED BY DS DESIGN SOLUTIONS AND THE DATA CONTAINED HEREIN MAY BE USED OR REPRODUCED ONLY WITH DS DESIGN SOLUTIONS' APPROVAL. Project no. 14/0313 Revision P01 8 Prince Albert Road Drawing no. London NW1 7SR







SOLUTIONS AND THE DATA CONTAINED HEREIN MAY BE USED OR REPRODUCED ONLY WITH DS DESIGN SOLUTIONS' APPROVAL. 8 Prince Albert Road London NW1 7SR Project no. 14/0313 Revision P03 Drawing no.



Proposed Rear Staircase Side Elevation Scale 1:20 @ A3

PLANNING

| Scale | Date | Drawn by | Checked by | Drawn by | Drawn by | Checked by | Drawn by | Draw



Proposed Rear Staircase Scale 1:20 @ A3



Scale 1:20 @ A3

Proposed metal staircase painted black Proposed Rear Staircase Plan Scale 1:20 @ A3

|                                | ISSUEU FOI   |
|--------------------------------|--------------|
| General Notes:                 | General Note |
| THIS DRAWING HAS BEEN PREPARED |              |

SOLUTIONS AND THE DATA CONTAINED HEREIN MAY BE USED OR REPRODUCED ONLY WITH DS DESIGN SOLUTIONS' A