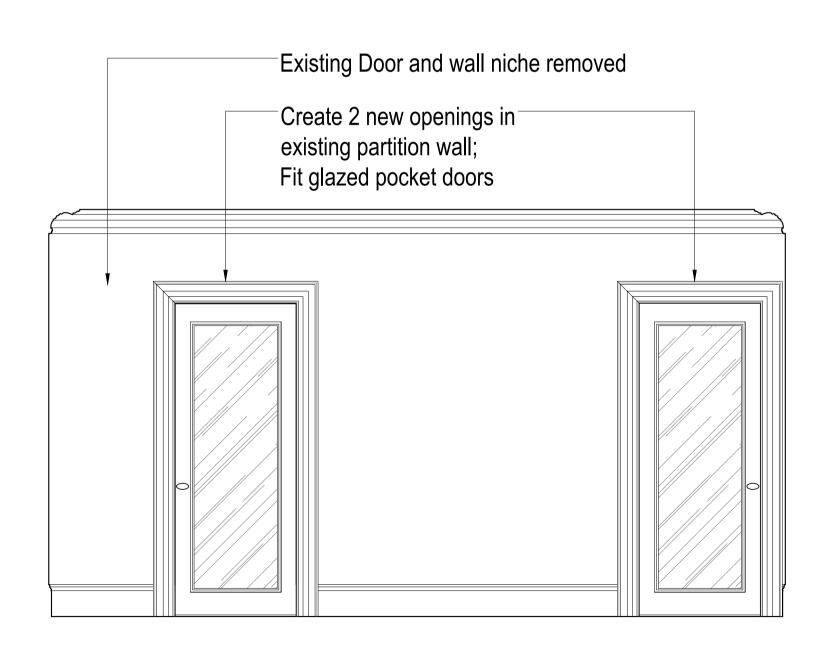

Existing Elevation D - Ground Floor Dining Room

Existing Elevation E - First Floor Living Room

Proposed Elevation D - Ground Floor Dining Room

| PLANNING    Rev.   Description   Date   Signed   Che                                                    | cked |  | Scale Date Drawn by 1:25 @ A1 19.01.2016 AL   | Checked by DS |                     | 561 Finchle<br>London NW | y Road<br>V37BJ                       |
|---------------------------------------------------------------------------------------------------------|------|--|-----------------------------------------------|---------------|---------------------|--------------------------|---------------------------------------|
| General Notes:  THIS DRAWING HAS BEEN PREPARED BY DS DESIGN SOLUTIONS AND THE DATA CONTAINED HEREIN MAY |      |  | Existing & Proposed Internal Elevations D & E |               | design solutions    |                          | 7433 3939<br>7794 4279<br>tionsUK.com |
| BE USED OR REPRODUCED ONLY WITH DS DESIGN SOLUTIONS' APPROVAL.                                          |      |  | 8 Prince Albert Road<br>London NW1 7SR        |               | Project no. 16/0313 | Drawing no.              | Revision 00                           |