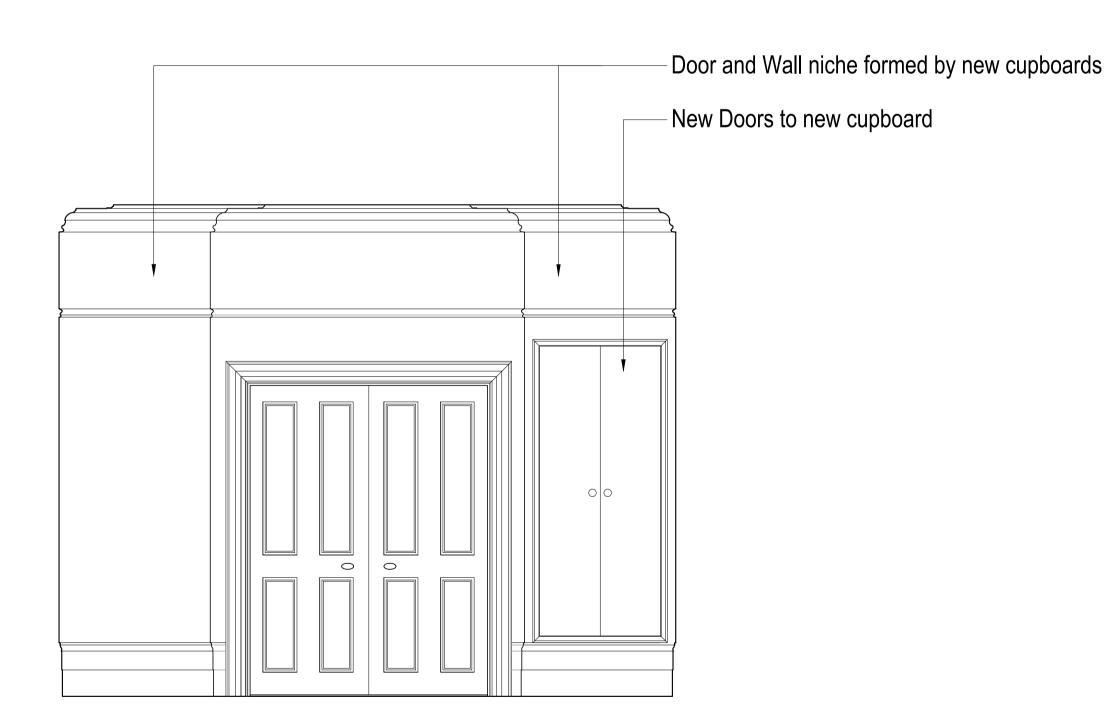

----------------------------------|
| General Notes:  THIS DRAWING HAS BEEN PREPARED BY DS DESIGN SOLUTIONS AND THE DATA CONTAINED HEREIN MAY |     |  | Existing & Proposed Internal Elevations Elevations B & C                              |               | design solutions    | Phone 020 7<br>Fax 020 7<br>www.DesignSolution | 7433 3939<br>7794 4279<br>ionsUK.com |
| BE USED OR REPRODUCED ONLY WITH DS DESIGN SOLUTIONS' APPROVAL.                                          |     |  | 8 Prince Albert Road<br>London NW1 7SR                                                |               | Project no. 16/0313 | Drawing no.                                    | Revision 00                          |



Existing Elevation D - Ground Floor Dining Room



Existing Elevation E - First Floor Living Room



Proposed Elevation D - Ground Floor Dining Room

| PLANNING    Rev.   Description   Date   Signed   Che                                                    | cked |  | Scale Date Drawn by 1:25 @ A1 19.01.2016 AL   | Checked by DS |                     | 561 Finchle<br>London NW | y Road<br>V37BJ                       |
|---------------------------------------------------------------------------------------------------------|------|--|-----------------------------------------------|---------------|---------------------|--------------------------|---------------------------------------|
| General Notes:  THIS DRAWING HAS BEEN PREPARED BY DS DESIGN SOLUTIONS AND THE DATA CONTAINED HEREIN MAY |      |  | Existing & Proposed Internal Elevations D & E |               | design solutions    |