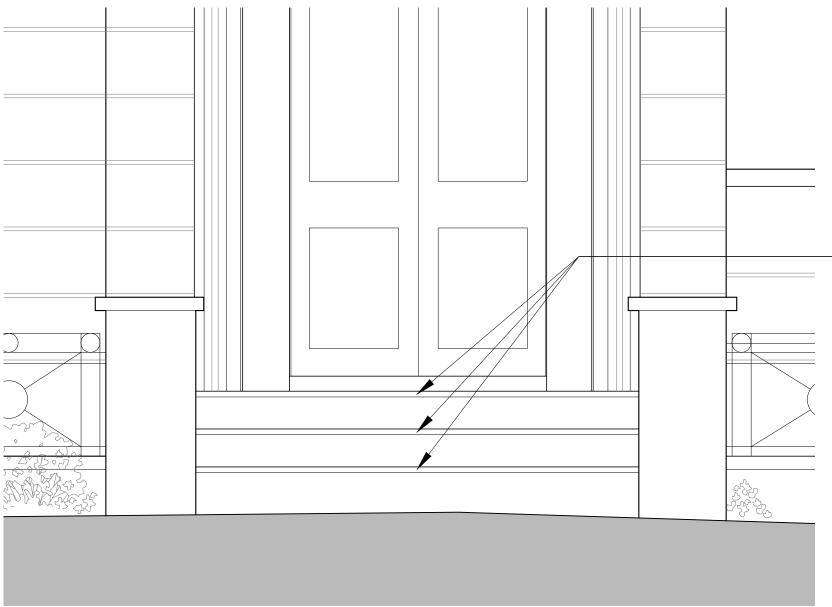

LIMESTONE - MOLEANOS WHITE 8 PRINCE ALBERT ROAD

Proposed Material To Entrance Steps

Proposed Front Entrance Scale 1:20 @ A3

| Issued For                                                  | Rev. | Description | Date | Signed | Checked | Scale Date Drawn by Checked by                   |                  |                                         |           |
|-------------------------------------------------------------|------|-------------|------|--------|---------|--------------------------------------------------|------------------|-----------------------------------------|-----------|
| PLANNING                                                    | !    |             |      |        |         | 1:20 @ A3   21.06.2016   AL   DS   Drawing Title | 30               | 561 Finchley<br>London NW<br>Phone 0207 |           |
| General Notes:                                              |      |             |      |        |         | Proposed Front Entracne Steps                    |                  |                                         | 794 4279  |
| THIS DRAWING HAS BEEN PREPARED BY DS DESIGN                 |      |             |      |        |         |                                                  | design solutions | www.DesignSolutio                       | onsUK.com |
| SOLUTIONS AND THE DATA CONTAINED HEREIN MAY BE              |      |             |      |        |         | Proiect                                          |                  |                                         |           |
| USED OR REPRODUCED ONLY WITH DS DESIGN SOLUTIONS' APPROVAL. |      |             |      |        |         | 8 Prince Albert Road                             | Project no.      | Drawing no.                             | Revision  |
| SOLUTIONS APPROVAL.                                         | Ш    |             |      |        |         | London NW1 7SR                                   | 14/0313          | 407                                     | P00       |