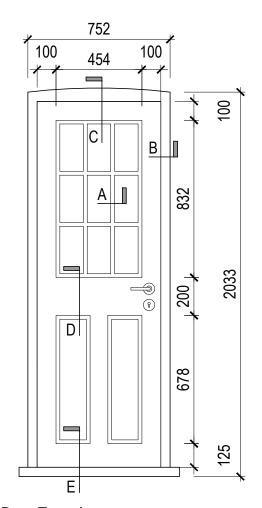

Door Type 4 Scale 1:25 @ A3

Detail A

Scale 1:2 @ A3

Detail B Scale 1:2 @ A3

Timber Doors painted white to match existing with an 8mm Single glazed unit installed.

| Issued For                                                                                                | Rev. | Description | Date | Signed Checked | Lufferti e la consecución de la consecución del consecución de la | Sca | le         | Date                  | Drawn by  | Checked by |                     |                                        |                              |
|-----------------------------------------------------------------------------------------------------------|------|-------------|------|----------------|-------------------------------------------------------------------------------------------------------------------------------------------------------------------------------------------------------------------------------------------------------------------------------------------------------------------------------------------------------------------------------------------------------------------------------------------------------------------------------------------------------------------------------------------------------------------------------------------------------------------------------------------------------------------------------------------------------------------------------------------------------------------------------------------------------------------------------------------------------------------------------------------------------------------------------------------------------------------------------------------------------------------------------------------------------------------------------------------------------------------------------------------------------------------------------------------------------------------------------------------------------------------------------------------------------------------------------------------------------------------------------------------------------------------------------------------------------------------------------------------------------------------------------------------------------------------------------------------------------------------------------------------------------------------------------------------------------------------------------------------------------------------------------------------------------------------------------------------------------------------------------------------------------------------------------------------------------------------------------------------------------------------------------------------------------------------------------------------------------------------------------|-----|------------|-----------------------|-----------|------------|---------------------|----------------------------------------|------------------------------|
| PLANNING                                                                                                  | ]    |             |      |                | Indicative Ironmongry Shown                                                                                                                                                                                                                                                                                                                                                                                                                                                                                                                                                                                                                                                                                                                                                                                                                                                                                                                                                                                                                                                                                                                                                                                                                                                                                                                                                                                                                                                                                                                                                                                                                                                                                                                                                                                                                                                                                                                                                                                                                                                                                                   |     | ving Title | 21.06.201             | 6 AL      | DS         |                     | 561 Finchle<br>London NW<br>Phone 0207 | y Road<br>/3 7BJ<br>74333939 |
| General Notes: THIS DRAWING HAS BEEN PREPARED BY DS DESIGN SOLUTIONS AND THE DATA CONTAINED HEREIN MAY BE |      |             |      |                |                                                                                                                                                                                                                                                                                                                                                                                                                                                                                                                                                                                                                                                                                                                                                                                                                                                                                                                                                                                                                                                                                                                                                                                                                                                                                                                                                                                                                                                                                                                                                                                                                                                                                                                                                                                                                                                                                                                                                                                                                                                                                                                               |     | Sing       | gle Glazed Si<br>ails | ngle Door |            | design solutions    |                                        | 7794 4279                    |
| USED OR REPRODUCED ONLY WITH DS DESIGN SOLUTIONS' APPROVAL.                                               |      |             |      |                |                                                                                                                                                                                                                                                                                                                                                                                                                                                                                                                                                                                                                                                                                                                                                                                                                                                                                                                                                                                                                                                                                                                                                                                                                                                                                                                                                                                                                                                                                                                                                                                                                                                                                                                                                                                                                                                                                                                                                                                                                                                                                                                               | Pro |            | ince Albert R         |           |            | Project no. 14/0313 | Drawing no.                            | Revision P00                 |