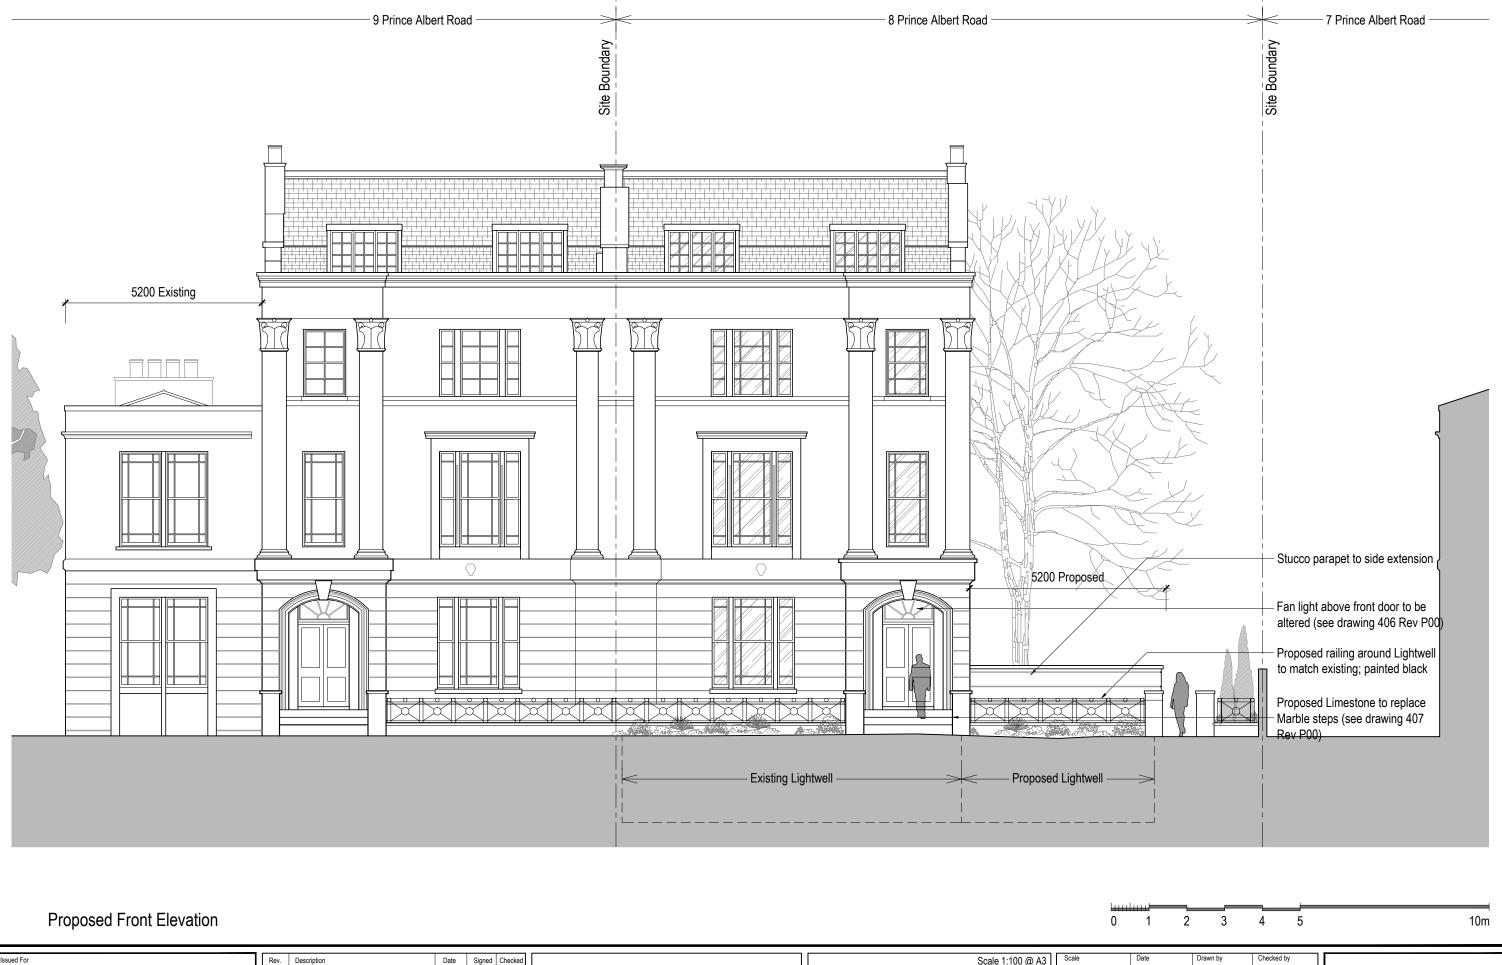

Scale 1:100 @ A3 1:50 @ A1 Rev. Description Date Signed Checked 561 Finchley Road London NW3 7 B J Phone 020 7433 3939 Fax 020 7794 4279 **PLANNING** 20.04.2016 AL DS 1:100 @ A3 Proposed Elevation Front Elevation General Notes: THIS DRAWING HAS BEEN PREPARED BY DS DESIGN SOLUTIONS AND THE DATA CONTAINED HEREIN MAY BE USED OR REPRODUCED ONLY WITH DS DESIGN SOLUTIONS' APPROVAL. Project no. 14/0313 Revision P01 8 Prince Albert Road Drawing no. London NW1 7SR