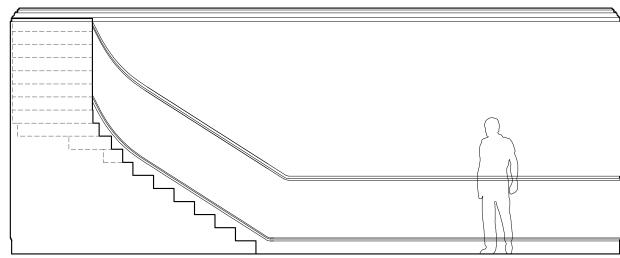

SOLUTIONS AND THE DATA CONTAINED HEREIN MAY BE USED OR REPRODUCED ONLY WITH DS DESIGN SOLUTIONS' APPROVAL. 8 Prince Albert Road London NW1 7SR Project no. 14/0313 Revision P03 Drawing no.

Proposed Rear Staircase Side Elevation Scale 1:20 @ A3

PLANNING

| Scale | Date | Drawn by | Checked by | Drawn by | Drawn by | Checked by | Drawn by | Draw

Proposed Rear Staircase Scale 1:20 @ A3

Scale 1:20 @ A3

Proposed metal staircase painted black Proposed Rear Staircase Plan Scale 1:20 @ A3