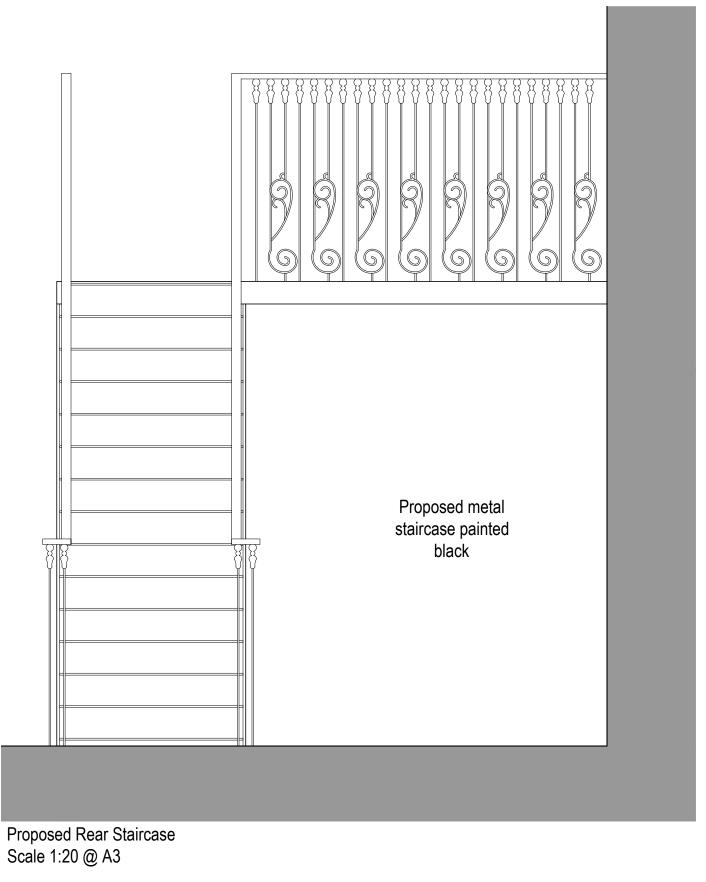

PLANNING

| Scale | Date | Drawn by | Checked by | Drawn by | Drawn by | Checked by | Drawn by | Draw

Proposed Rear Staircase Scale 1:20 @ A3

Scale 1:20 @ A3

Proposed metal staircase painted black Proposed Rear Staircase Plan Scale 1:20 @ A3