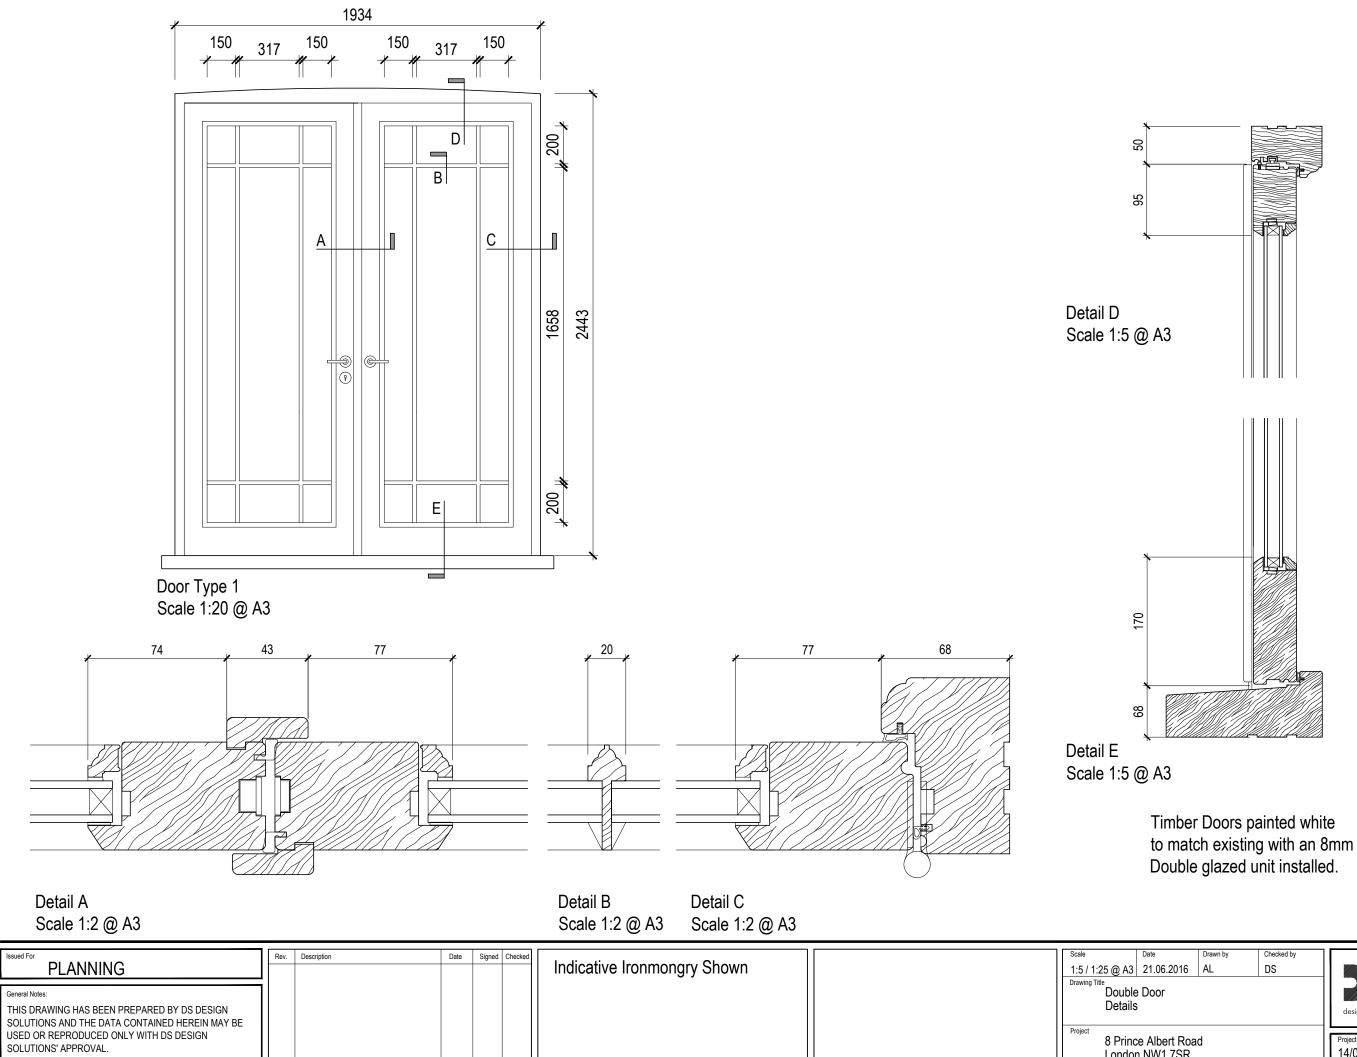

Door Type 4 Scale 1:25 @ A3

Detail A

Scale 1:2 @ A3

Detail B Scale 1:2 @ A3

Timber Doors painted white to match existing with an 8mm Single glazed unit installed.

| Issued For                                                                                                | Rev. | Description | Date | Signed Checked | Lufferti e la consecución de la consecución del consecución de la | Sca | le         | Date                  | Drawn by  | Checked by |                     |                                        |                              |
|-----------------------------------------------------------------------------------------------------------|------|-------------|------|----------------|-------------------------------------------------------------------------------------------------------------------------------------------------------------------------------------------------------------------------------------------------------------------------------------------------------------------------------------------------------------------------------------------------------------------------------------------------------------------------------------------------------------------------------------------------------------------------------------------------------------------------------------------------------------------------------------------------------------------------------------------------------------------------------------------------------------------------------------------------------------------------------------------------------------------------------------------------------------------------------------------------------------------------------------------------------------------------------------------------------------------------------------------------------------------------------------------------------------------------------------------------------------------------------------------------------------------------------------------------------------------------------------------------------------------------------------------------------------------------------------------------------------------------------------------------------------------------------------------------------------------------------------------------------------------------------------------------------------------------------------------------------------------------------------------------------------------------------------------------------------------------------------------------------------------------------------------------------------------------------------------------------------------------------------------------------------------------------------------------------------------------------|-----|------------|-----------------------|-----------|------------|---------------------|----------------------------------------|------------------------------|
| PLANNING                                                                                                  | ]    |             |      |                | Indicative Ironmongry Shown                                                                                                                                                                                                                                                                                                                                                                                                                                                                                                                                                                                                                                                                                                                                                                                                                                                                                                                                                                                                                                                                                                                                                                                                                                                                                                                                                                                                                                                                                                                                                                                                                                                                                                                                                                                                                                                                                                                                                                                                                                                                                                   |     | ving Title | 21.06.201             | 6 AL      | DS         |                     | 561 Finchle<br>London NW<br>Phone 0207 | y Road<br>/3 7BJ<br>74333939 |
| General Notes: THIS DRAWING HAS BEEN PREPARED BY DS DESIGN SOLUTIONS AND THE DATA CONTAINED HEREIN MAY BE |      |             |      |                |                                                                                                                                                                                                                                                                                                                                                                                                                                                                                                                                                                                                                                                                                                                                                                                                                                                                                                                                                                                                                                                                                                                                                                                                                                                                                                                                                                                                                                                                                                                                                                                                                                                                                                                                                                                                                                                                                                                                                                                                                                                                                                                               |     | Sing       | gle Glazed Si<br>ails | ngle Door |            | design solutions    |                                        | 7794 4279                    |
| USED OR REPRODUCED ONLY WITH DS DESIGN SOLUTIONS' APPROVAL.                                               |      |             |      |                |                                                                                                                                                                                                                                                                                                                                                                                                                                                                                                                                                                                                                                                                                                                                                                                                                                                                                                                                                                                                                                                                                                                                                                                                                                                                                                                                                                                                                                                                                                                                                                                                                                                                                                                                                                                                                                                                                                                                                                                                                                                                                                                               | Pro |            | ince Albert R         |           |            | Project no. 14/0313 | Drawing no.                            | Revision P00                 |