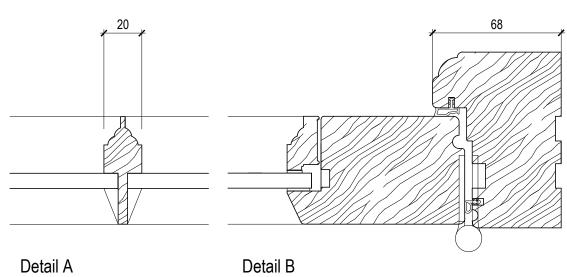

Detail C Scale 1:5 @ A3

Timber to be painted white to match existing with an 8mm Single glazed unit installed.

| Issued For                                                                            | Rev. | Description [ | Date | Signed Checked | Scale                  | Date         | Drawn by      | Checked by |                  |              |                      |
|---------------------------------------------------------------------------------------|------|---------------|------|----------------|------------------------|--------------|---------------|------------|------------------|--------------|----------------------|
| PLANNING                                                                              |      |               |      |                | Various  Drawing Title | 21.06.2016   | i AL          | DS         |                  | London       | inchley F<br>NW3     |
| General Notes:                                                                        |      |               |      |                |                        | •            | t Above Entra | ance Door  |                  | Phone<br>Fax | 020 7433<br>020 7794 |
| THIS DRAWING HAS BEEN PREPARED BY DS DESIGN                                           |      |               |      |                | Details                | 3            |               |            | design solutions | www.De       | esignSolutionsU      |
| SOLUTIONS AND THE DATA CONTAINED HEREIN MAY BE USED OR REPRODUCED ONLY WITH DS DESIGN |      |               |      |                | Project                |              |               |            |                  |              |                      |
| SOLUTIONS' APPROVAL.                                                                  |      |               |      |                |                        | ce Albert Ro |               |            | Project no.      | Drawing      | no.                  |
|                                                                                       |      |               |      |                | Londoi                 | n NW1 7SR    | ₹             |            | 14/0313          | 406          |                      |