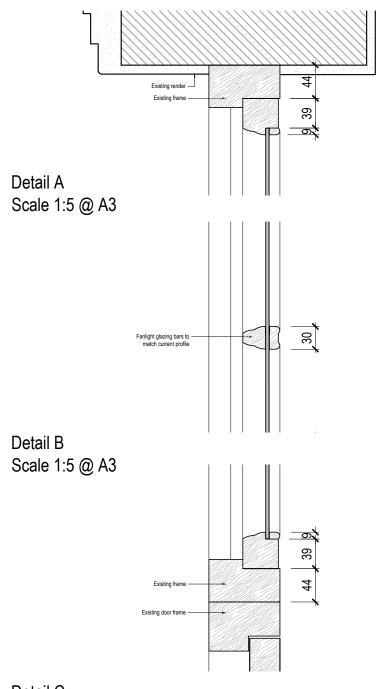

Door Type 4 Scale 1:25 @ A3

Detail A

Scale 1:2 @ A3

Detail B Scale 1:2 @ A3

Timber Doors painted white to match existing with an 8mm Single glazed unit installed.

| Issued For                                                                                                | Rev. | Description | Date | Signed Checked | Lufferti e la consecución de la consecución del consecución de la | Sca | le         | Date                  | Drawn by  | Checked by |                     |                                        |                              |
|-----------------------------------------------------------------------------------------------------------|------|-------------|------|----------------|-------------------------------------------------------------------------------------------------------------------------------------------------------------------------------------------------------------------------------------------------------------------------------------------------------------------------------------------------------------------------------------------------------------------------------------------------------------------------------------------------------------------------------------------------------------------------------------------------------------------------------------------------------------------------------------------------------------------------------------------------------------------------------------------------------------------------------------------------------------------------------------------------------------------------------------------------------------------------------------------------------------------------------------------------------------------------------------------------------------------------------------------------------------------------------------------------------------------------------------------------------------------------------------------------------------------------------------------------------------------------------------------------------------------------------------------------------------------------------------------------------------------------------------------------------------------------------------------------------------------------------------------------------------------------------------------------------------------------------------------------------------------------------------------------------------------------------------------------------------------------------------------------------------------------------------------------------------------------------------------------------------------------------------------------------------------------------------------------------------------------------|-----|------------|-----------------------|-----------|------------|---------------------|----------------------------------------|------------------------------|
| PLANNING                                                                                                  | ]    |             |      |                | Indicative Ironmongry Shown                                                                                                                                                                                                                                                                                                                                                                                                                                                                                                                                                                                                                                                                                                                                                                                                                                                                                                                                                                                                                                                                                                                                                                                                                                                                                                                                                                                                                                                                                                                                                                                                                                                                                                                                                                                                                                                                                                                                                                                                                                                                                                   |     | ving Title | 21.06.201             | 6 AL      | DS         |                     | 561 Finchle<br>London NW<br>Phone 0207 | y Road<br>/3 7BJ<br>74333939 |
| General Notes: THIS DRAWING HAS BEEN PREPARED BY DS DESIGN SOLUTIONS AND THE DATA CONTAINED HEREIN MAY BE |      |             |      |                |                                                                                                                                                                                                                                                                                                                                                                                                                                                                                                                                                                                                                                                                                                                                                                                                                                                                                                                                                                                                                                                                                                                                                                                                                                                                                                                                                                                                                                                                                                                                                                                                                                                                                                                                                                                                                                                                                                                                                                                                                                                                                                                               |     | Sing       | gle Glazed Si<br>ails | ngle Door |            | design solutions    |                                        | 7794 4279                    |
| USED OR REPRODUCED ONLY WITH DS DESIGN SOLUTIONS' APPROVAL.                                               |      |             |      |                |                                                                                                                                                                                                                                                                                                                                                                                                                                                                                                                                                                                                                                                                                                                                                                                                                                                                                                                                                                                                                                                                                                                                                                                                                                                                                                                                                                                                                                                                                                                                                                                                                                                                                                                                                                                                                                                                                                                                                                                                                                                                                                                               | Pro |            | ince Albert R         |           |            | Project no. 14/0313 | Drawing no.                            | Revision P00                 |