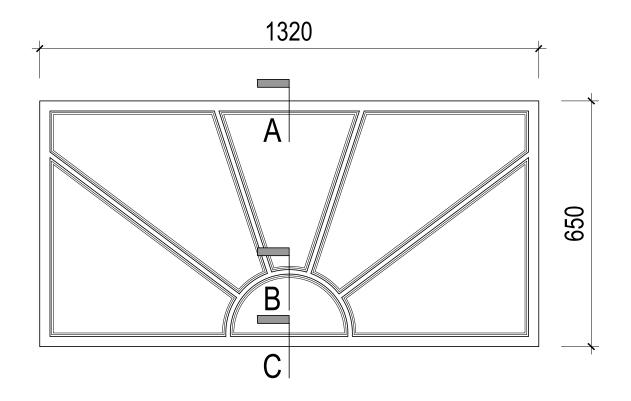

561 Finchley Road London NW3 7BJ Phone 020 7433 3939 Fax 020 7794 4279 design solutions www.DesignSolutionsUK.com

 Project no.
 Drawing no.
 Revision

 14/0313
 140
 P01

Proposed Fanlight Above Main Entrance Door Scale 1:10 @ A3