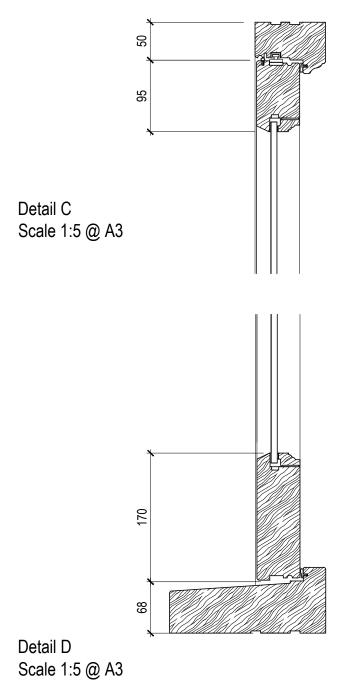

Window Type 3 Scale 1:20 @ A3

Detail D Scale 1:5 @ A3

Detail C

Scale 1:5 @ A3

Detail E Scale 1:5 @ A3

Timber windows painted white to match existing with an 8mm Single glazed unit installed.

| Issued For                                                                            | Rev | /. De | Description | Date | Signed Checked | Scale Date Drawn by Checked by |                     |                  |
|---------------------------------------------------------------------------------------|-----|-------|-------------|------|----------------|--------------------------------|---------------------|------------------|
| PLANNING                                                                              | ]   |       |             |      |                | Various 21.06.2016 AL DS       |                     | 561 Fi<br>London |
| General Notes:                                                                        | 7   |       |             |      |                | Single Glazed Window           |                     | Phone<br>Fax     |
| THIS DRAWING HAS BEEN PREPARED BY DS DESIGN                                           |     |       |             |      |                | Details                        | design solutions    | www.Design       |
| SOLUTIONS AND THE DATA CONTAINED HEREIN MAY BE USED OR REPRODUCED ONLY WITH DS DESIGN |     |       |             |      |                | Project                        | <u> </u>            |                  |
| SOLUTIONS' APPROVAL.                                                                  |     |       |             |      |                | 8 Prince Albert Road           | Project no. 14/0313 | Drawing no. 402  |

Door Type 4 Scale 1:25 @ A3

Detail A

Scale 1:2 @ A3

Detail B Scale 1:2 @ A3

Timber Doors painted white to match existing with an 8mm Single glazed unit installed.

| Issued For                                                                                                | Rev. | Description | Date | Signed Checked | Lufferti e la consecución de la consecución del consecución de la | Sca | le         | Date                  | Drawn by  | Checked by |                     |                                        |                              |
|-----------------------------------------------------------------------------------------------------------|------|-------------|------|----------------|-------------------------------------------------------------------------------------------------------------------------------------------------------------------------------------------------------------------------------------------------------------------------------------------------------------------------------------------------------------------------------------------------------------------------------------------------------------------------------------------------------------------------------------------------------------------------------------------------------------------------------------------------------------------------------------------------------------------------------------------------------------------------------------------------------------------------------------------------------------------------------------------------------------------------------------------------------------------------------------------------------------------------------------------------------------------------------------------------------------------------------------------------------------------------------------------------------------------------------------------------------------------------------------------------------------------------------------------------------------------------------------------------------------------------------------------------------------------------------------------------------------------------------------------------------------------------------------------------------------------------------------------------------------------------------------------------------------------------------------------------------------------------------------------------------------------------------------------------------------------------------------------------------------------------------------------------------------------------------------------------------------------------------------------------------------------------------------------------------------------------------|-----|------------|-----------------------|-----------|------------|---------------------|----------------------------------------|------------------------------|
| PLANNING                                                                                                  | ]    |             |      |                | Indicative Ironmongry Shown                                                                                                                                                                                                                                                                                                                                                                                                                                                                                                                                                                                                                                                                                                                                                                                                                                                                                                                                                                                                                                                                                                                                                                                                                                                                                                                                                                                                                                                                                                                                                                                                                                                                                                                                                                                                                                                                                                                                                                                                                                                                                                   |     | ving Title | 21.06.201             | 6 AL      | DS         |                     | 561 Finchle<br>London NW<br>Phone 0207 | y Road<br>/3 7BJ<br>74333939 |
| General Notes: THIS DRAWING HAS BEEN PREPARED BY DS DESIGN SOLUTIONS AND THE DATA CONTAINED HEREIN MAY BE |      |             |      |                |                                                                                                                                                                                                                                                                                                                                                                                                                                                                                                                                                                                                                                                                                                                                                                                                                                                                                                                                                                                                                                                                                                                                                                                                                                                                                                                                                                                                                                                                                                                                                                                                                                                                                                                                                                                                                                                                                                                                                                                                                                                                                                                               |     | Sing       | gle Glazed Si<br>ails | ngle Door |            | design solutions    |                                        | 7794 4279                    |
| USED OR REPRODUCED ONLY WITH DS DESIGN SOLUTIONS' APPROVAL.                                               |      |             |      |                |                                                                                                                                                                                                                                                                                                                                                                                                                                                                                                                                                                                                                                                                                                                                                                                                                                                                                                                                                                                                                                                                                                                                                                                                                                                                                                                                                                                                                                                                                                                                                                                                                                                                                                                                                                                                                                                                                                                                                                                                                                                                                                                               | Pro |            | ince Albert R         |           |            | Project no. 14/0313 | Drawing no.                            | Revision P00                 |