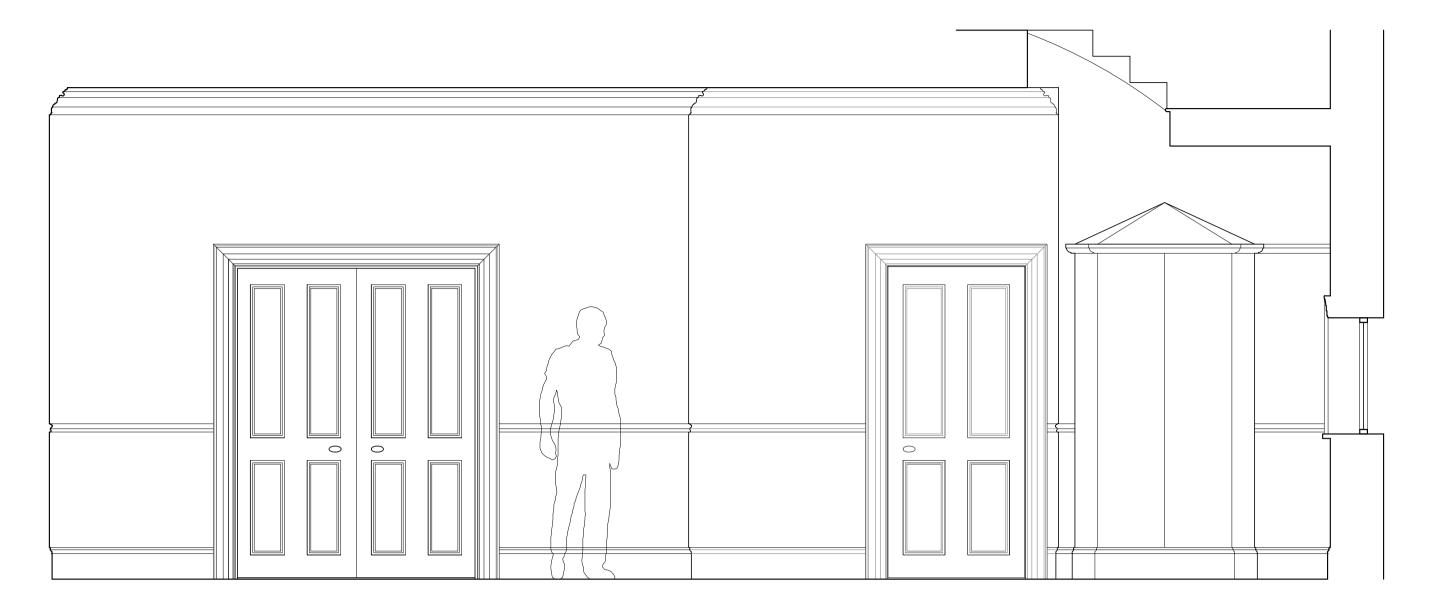

Existing Elevation D - Ground Floor Dining Room

Existing Elevation E - First Floor Living Room

Proposed Elevation D - Ground Floor Dining Room

| PLANNING    Rev.   Description   Date   Signed   Che                                                    | cked |  | Scale Date Drawn by 1:25 @ A1 19.01.2016 AL   | Checked by DS |                     | 561 Finchle<br>London NW | y Road<br>V37BJ                       |
|---------------------------------------------------------------------------------------------------------|------|--|-----------------------------------------------|---------------|---------------------|--------------------------|---------------------------------------|
| General Notes:  THIS DRAWING HAS BEEN PREPARED BY DS DESIGN SOLUTIONS AND THE DATA CONTAINED HEREIN MAY |      |  | Existing & Proposed Internal Elevations D & E |               | design solutions    |                          | 7433 3939<br>7794 4279<br>tionsUK.com |
| BE USED OR REPRODUCED ONLY WITH DS DESIGN SOLUTIONS' APPROVAL.                                          |      |  | 8 Prince Albert Road<br>London NW1 7SR        |               | Project no. 16/0313 | Drawing no.              | Revision 00                           |