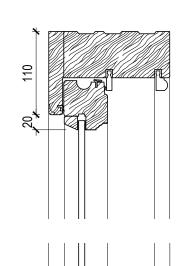

Window Type 3 Scale 1:20 @ A3

Detail D Scale 1:5 @ A3

Detail C

Scale 1:5 @ A3

Detail E Scale 1:5 @ A3

Timber windows painted white to match existing with an 8mm Single glazed unit installed.

| Issued For                                                                            | Rev | /. De | Description | Date | Signed Checked | Scale Date Drawn by Checked by |                     |                  |
|---------------------------------------------------------------------------------------|-----|-------|-------------|------|----------------|--------------------------------|---------------------|------------------|
| PLANNING                                                                              | ]   |       |             |      |                | Various 21.06.2016 AL DS       |                     | 561 Fi<br>London |
| General Notes:                                                                        | 7   |       |             |      |                | Single Glazed Window           |                     | Phone<br>Fax     |
| THIS DRAWING HAS BEEN PREPARED BY DS DESIGN                                           |     |       |             |      |                | Details                        | design solutions    | www.Design       |
| SOLUTIONS AND THE DATA CONTAINED HEREIN MAY BE USED OR REPRODUCED ONLY WITH DS DESIGN |     |       |             |      |                | Project                        | <u> </u>            |                  |
| SOLUTIONS' APPROVAL.                                                                  |     |       |             |      |                | 8 Prince Albert Road           | Project no. 14/0313 | Drawing no. 402  |