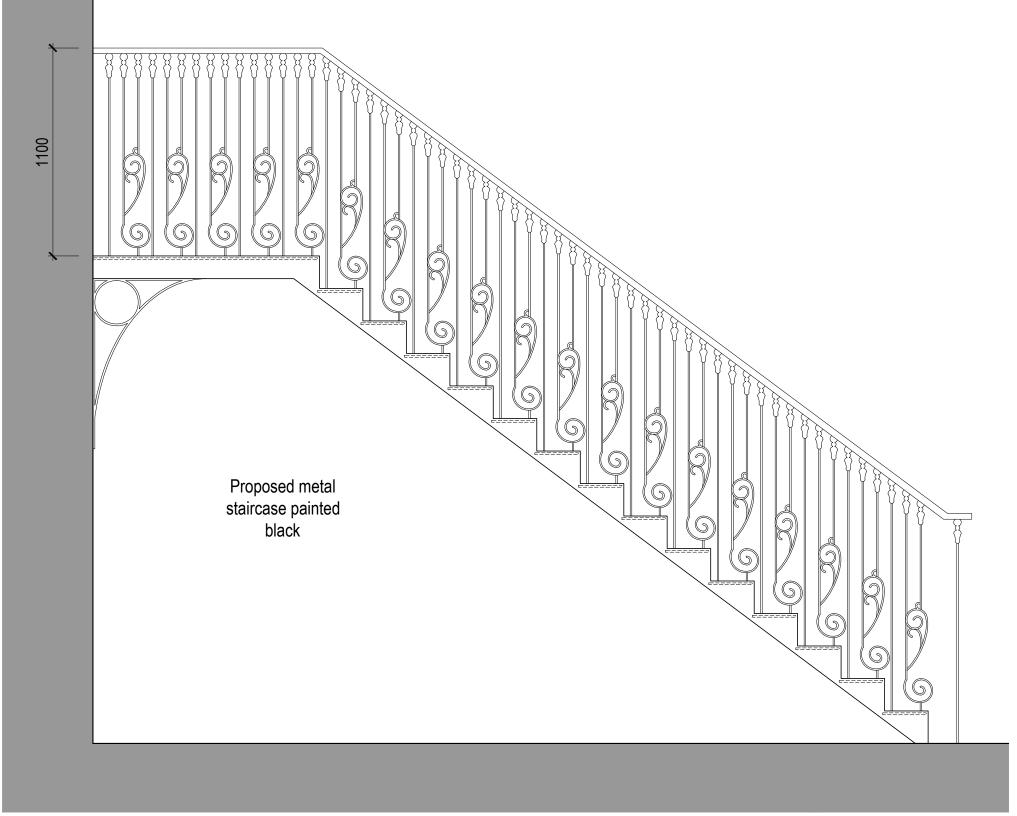

PLANNING

| Scale | Date | Drawn by | Checked by | Drawn by | Drawn by | Checked by | Drawn by | Draw

Proposed Rear Staircase Scale 1:20 @ A3

Scale 1:20 @ A3

Proposed metal staircase painted black Proposed Rear Staircase Plan Scale 1:20 @ A3