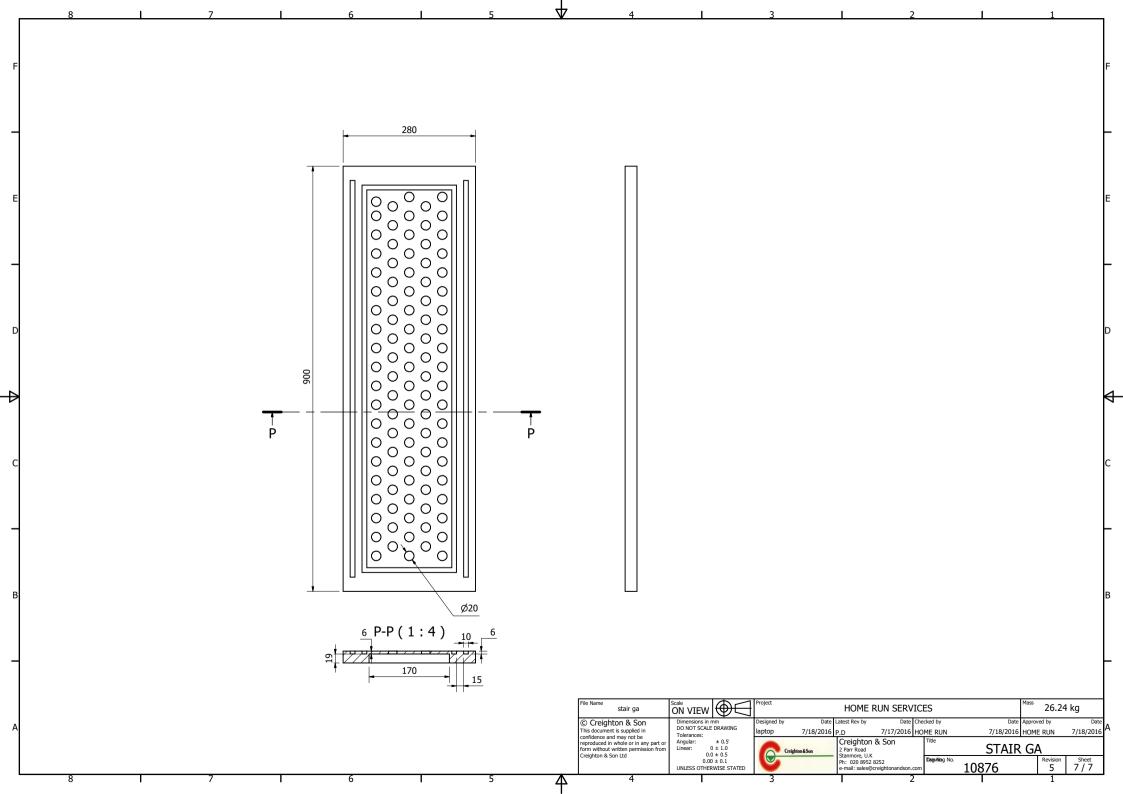

PLANNING

| Scale | Date | Drawn by | Checked by | Drawn by | Drawn by | Checked by | Drawn by | Draw

Proposed Rear Staircase Scale 1:20 @ A3

Scale 1:20 @ A3

Proposed metal staircase painted black Proposed Rear Staircase Plan Scale 1:20 @ A3