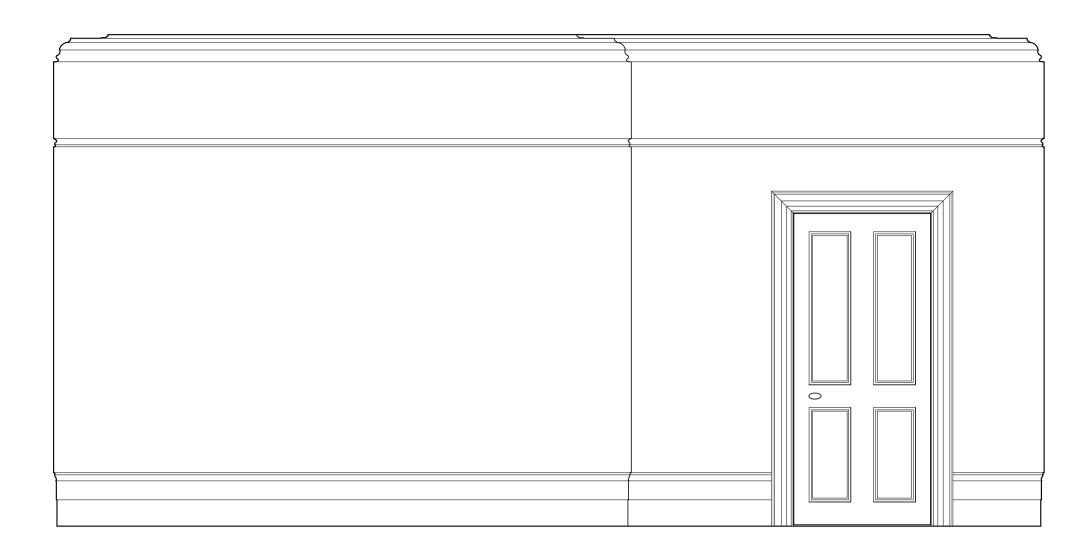

Existing Elevation B - Ground Floor Dining Room

Proposed Elevation B - Ground Floor Dining Room

Existing Elevation C - Ground Floor Hall

Proposed Elevation C - Ground Floor Hall

| PLANNING    Rev.   Description   Date   Signed   Check                                                  | xed |  | Scale         Date         Drawn by           1:25 @ A1         19.01.2016         AL | Checked by DS |                     | 561 Finchley<br>London NW                      | y Road<br>'3 7BJ                     |
|---------------------------------------------------------------------------------------------------------|-----|--|---------------------------------------------------------------------------------------|---------------|---------------------|------------------------------------------------|--------------------------------------|
| General Notes:  THIS DRAWING HAS BEEN PREPARED BY DS DESIGN SOLUTIONS AND THE DATA CONTAINED HEREIN MAY |     |  | Existing & Proposed Internal Elevations Elevations B & C                              |               | design solutions    | Phone 020 7<br>Fax 020 7<br>www.DesignSolution | 7433 3939<br>7794 4279<br>ionsUK.com |
| BE USED OR REPRODUCED ONLY WITH DS DESIGN SOLUTIONS' APPROVAL.                                          |     |  | 8 Prince Albert Road<br>London NW1 7SR                                                |               | Project no. 16/0313 | Drawing no.                                    | Revision 00                          |