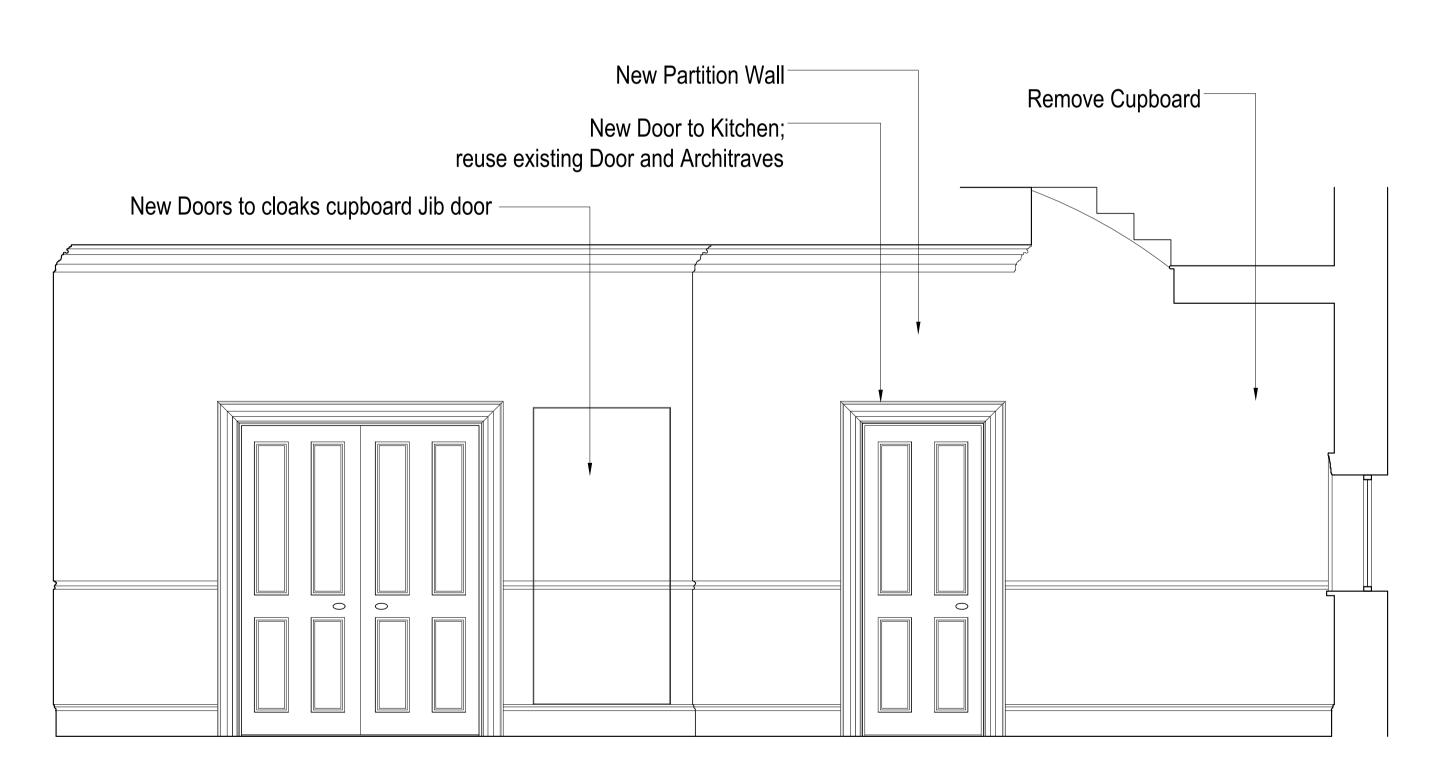

Existing Elevation D - Ground Floor Dining Room

Existing Elevation E - First Floor Living Room

Proposed Elevation D - Ground Floor Dining Room

| PLANNING    Rev.   Description   Date   Signed   Che                                                    | cked |  | Scale Date Drawn by 1:25 @ A1 19.01.2016 AL   | Checked by DS |                     | 561 Finchle<br>London NW | y Road<br>V37BJ                       |
|---------------------------------------------------------------------------------------------------------|------|--|-----------------------------------------------|---------------|---------------------|--------------------------|---------------------------------------|
| General Notes:  THIS DRAWING HAS BEEN PREPARED BY DS DESIGN SOLUTIONS AND THE DATA CONTAINED HEREIN MAY |      |  | Existing & Proposed Internal Elevations D & E |               | design solutions    |                          | 7433 3939<br>7794 4279<br>tionsUK.com |
| BE USED OR REPRODUCED ONLY WITH DS DESIGN SOLUTIONS' APPROVAL.                                          |      |  | 8 Prince Albert Road<br>London NW1 7SR        |               | Project no. 16/0313 | Drawing no.              | Revision 00                           |