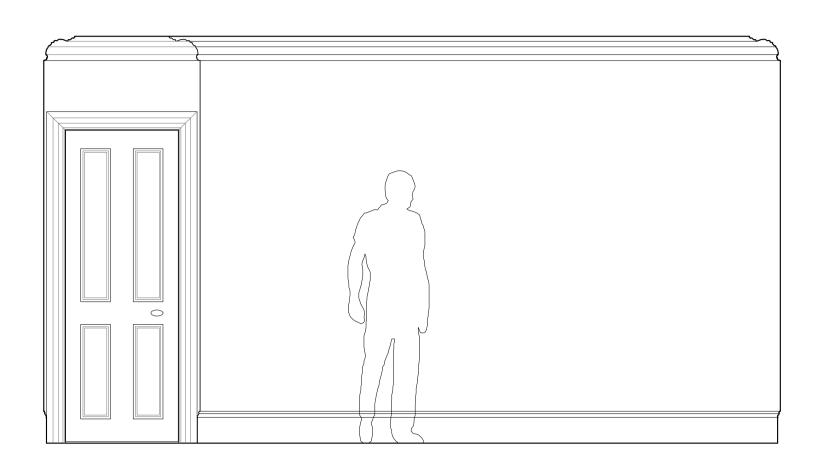

Existing Elevation B - Ground Floor Dining Room

Proposed Elevation B - Ground Floor Dining Room

Existing Elevation C - Ground Floor Hall

Proposed Elevation C - Ground Floor Hall

| PLANNING    Rev.   Description   Date   Signed   Check                                                  | xed |  | Scale         Date         Drawn by           1:25 @ A1         19.01.2016         AL | Checked by DS |                     | 561 Finchley<br>London NW                      | y Road<br>'3 7BJ                     |
|---------------------------------------------------------------------------------------------------------|-----|--|---------------------------------------------------------------------------------------|---------------|---------------------|------------------------------------------------|--------------------------------------|
| General Notes:  THIS DRAWING HAS BEEN PREPARED BY DS DESIGN SOLUTIONS AND THE DATA CONTAINED HEREIN MAY |     |  | Existing & Proposed Internal Elevations Elevations B & C                              |               | design solutions    | Phone 020 7<br>Fax 020 7<br>www.DesignSolution | 7433 3939<br>7794 4279<br>ionsUK.com |
| BE USED OR REPRODUCED ONLY WITH DS DESIGN SOLUTIONS' APPROVAL.                                          |     |  | 8 Prince Albert Road<br>London NW1 7SR                                                |               | Project no. 16/0313 | Drawing no.                                    | Revision 00                          |