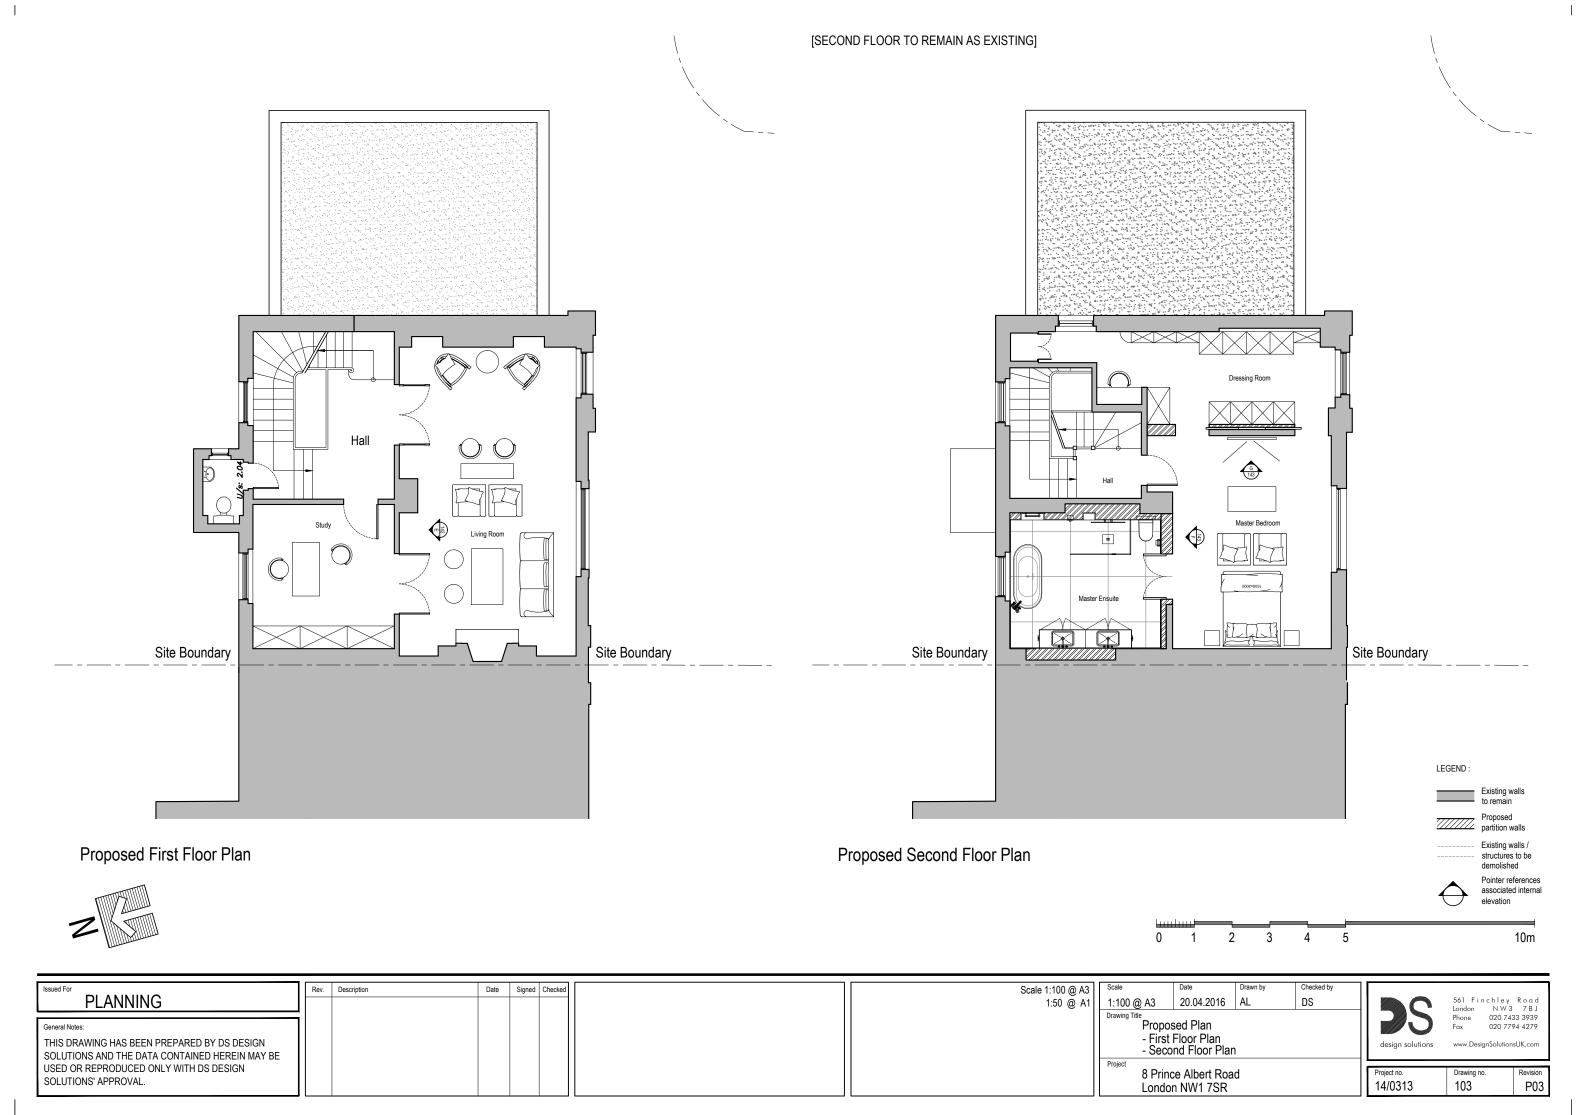

Scale 1:100 @ A3 1:50 @ A1 Rev. Description Date Signed Checked 561 Finchley Road London NW3 7 B J Phone 020 7433 3939 Fax 020 7794 4279 **PLANNING** 20.04.2016 AL DS 1:100 @ A3 Proposed Elevation Front Elevation General Notes: THIS DRAWING HAS BEEN PREPARED BY DS DESIGN SOLUTIONS AND THE DATA CONTAINED HEREIN MAY BE USED OR REPRODUCED ONLY WITH DS DESIGN SOLUTIONS' APPROVAL. Project no. 14/0313 Revision P01 8 Prince Albert Road Drawing no. London NW1 7SR







SOLUTIONS AND THE DATA CONTAINED HEREIN MAY BE USED OR REPRODUCED ONLY WITH DS DESIGN SOLUTIONS' APPROVAL. 8 Prince Albert Road London NW1 7SR Project no. 14/0313 Revision P03 Drawing no.



Proposed Rear Staircase Side Elevation Scale 1:20 @ A3

PLANNING

| Scale | Date | Drawn by | Checked by | Drawn by | Drawn by | Checked