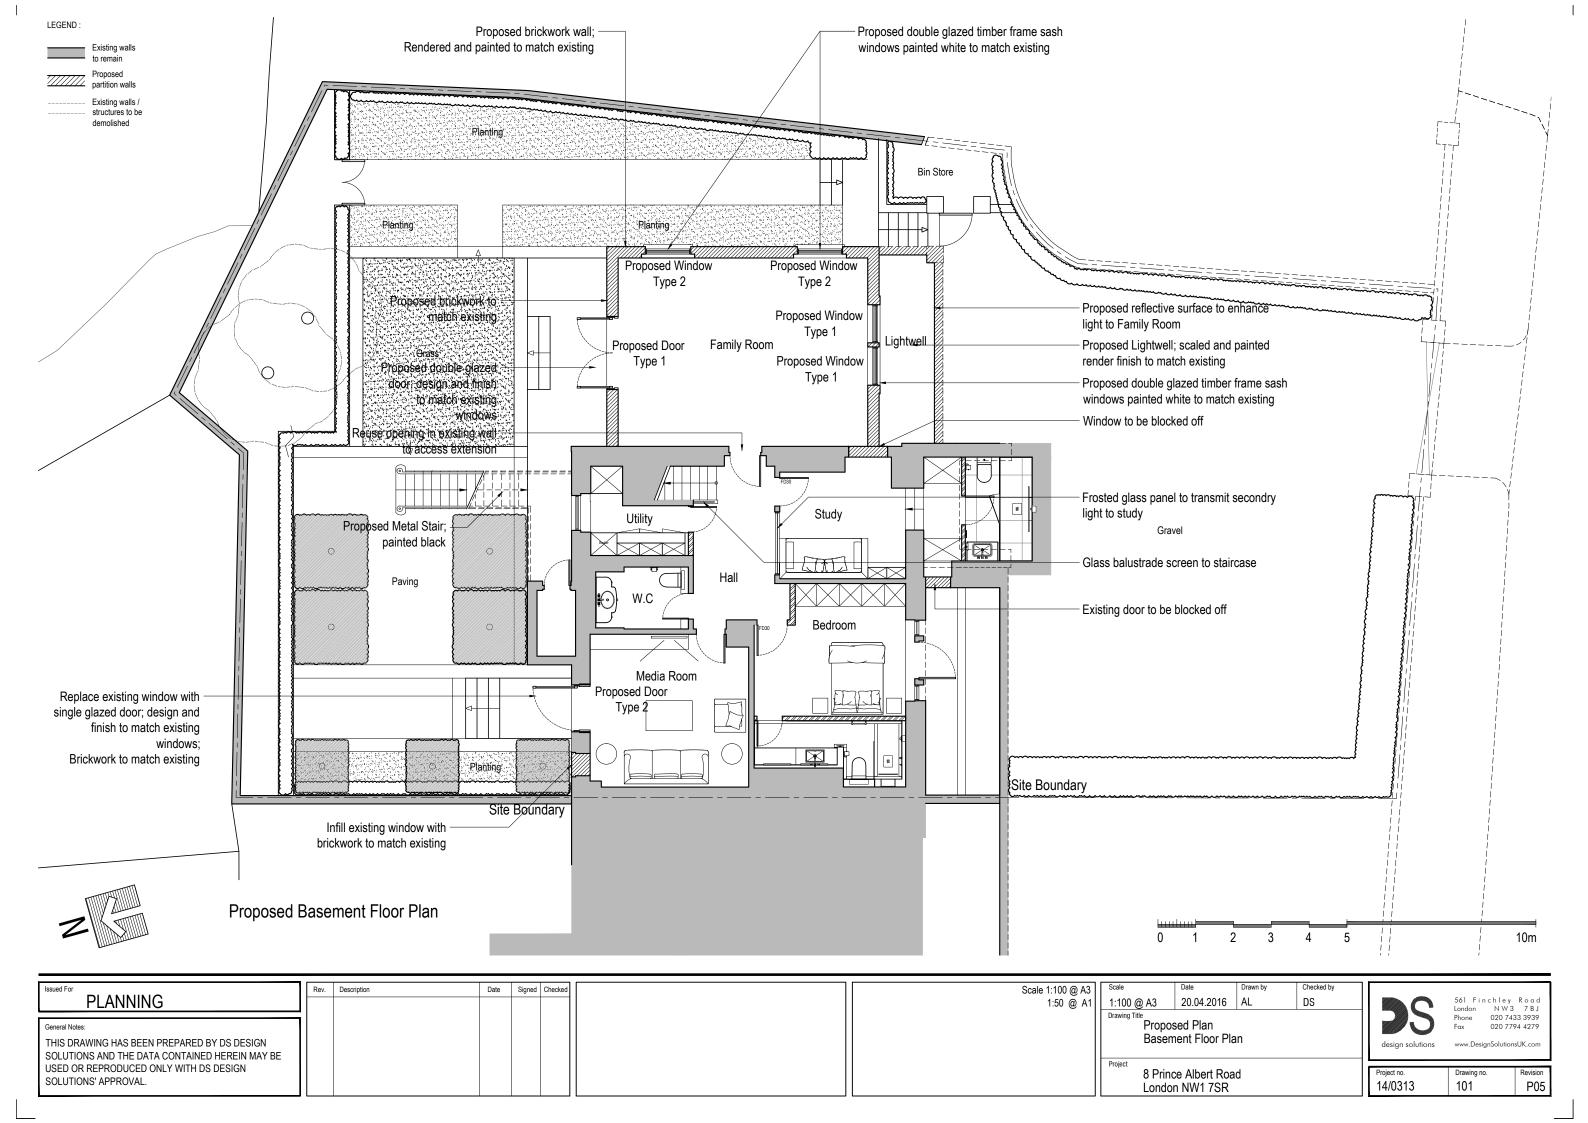

Scale 1:100 @ A3 1:50 @ A1 Rev. Description Date Signed Checked 561 Finchley Road London NW3 7 B J Phone 020 7433 3939 Fax 020 7794 4279 **PLANNING** 20.04.2016 AL DS 1:100 @ A3 Proposed Elevation Front Elevation General Notes: THIS DRAWING HAS BEEN PREPARED BY DS DESIGN SOLUTIONS AND THE DATA CONTAINED HEREIN MAY BE USED OR REPRODUCED ONLY WITH DS DESIGN SOLUTIONS' APPROVAL. Project no. 14/0313 Revision P01 8 Prince Albert Road Drawing no. London NW1 7SR







SOLUTIONS AND THE DATA CONTAINED HEREIN MAY BE USED OR REPRODUCED ONLY WITH DS DESIGN SOLUTIONS' APPROVAL. 8 Prince Albert Road London NW1 7SR Project no. 14/0313 Revision P03 Drawing no.



Proposed Rear Staircase Side Elevation Scale 1:20 @ A3

PLANNING

| Scale | Date | Drawn by | Checked by | Drawn by | Drawn by | Che