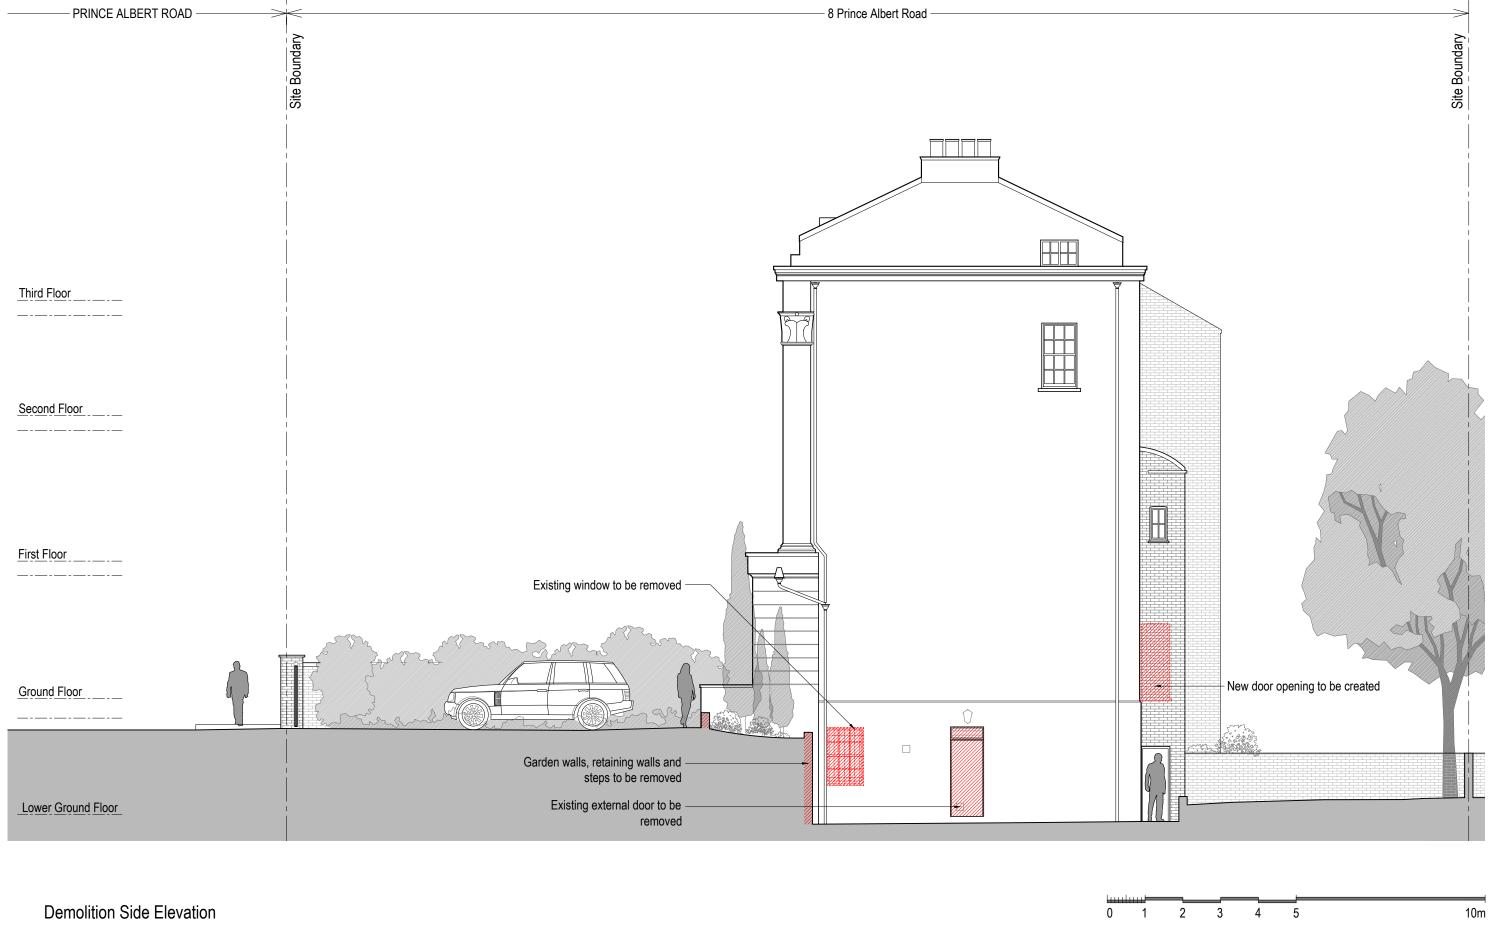

Demolition Side Elevation

0 1 2 3 4 5

| Scale 1:100 @ A3 | Scale | Date | Drawn by | Checked by | Scale 1:100 @ A3 | Checked by |

| PLANNING                                                                                                                                                        |
|-----------------------------------------------------------------------------------------------------------------------------------------------------------------|
| General Notes:                                                                                                                                                  |
| THIS DRAWING HAS BEEN PREPARED BY DS DESIGN<br>SOLUTIONS AND THE DATA CONTAINED HEREIN MAY BE<br>USED OR REPRODUCED ONLY WITH DS DESIGN<br>SOLUTIONS' APPROVAL. |

| Rev. | Description | Date | Signed | Checked |
|------|-------------|------|--------|---------|
|      |             |      |        |         |
|      |             |      |        |         |
|      |             |      |        |         |
|      |             |      |        |         |
|      |             |      |        |         |
|      |             |      |        |         |
|      |             |      | 1      |         |

| Scale 1:100 @ A3 | Scale      | Date                         | Drawn by | Checked by |       |
|------------------|------------|------------------------------|----------|------------|-------|
| 1:50 @ A1        | 1:100 @ A3 | 20.04.2016                   | AL       | DS         |       |
|                  |            | ition Elevation<br>levations | n        |            | de    |
|                  |            | e Albert Roa<br>n NW1 7SR    | d        |            | Proji |