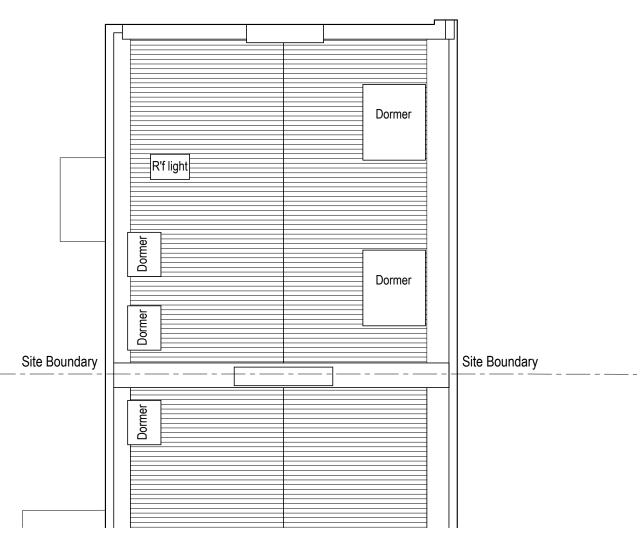

| Drawing no. | Revision        |
|-------------|-----------------|
| 203         | P03             |
|             | Drawing no. 203 |

Demolition Third Floor Plan

Demolition Roof Plan

| ) | 1 | 2 | 3 | 4 | <u></u> | 10n |
|---|---|---|---|---|---------|-----|