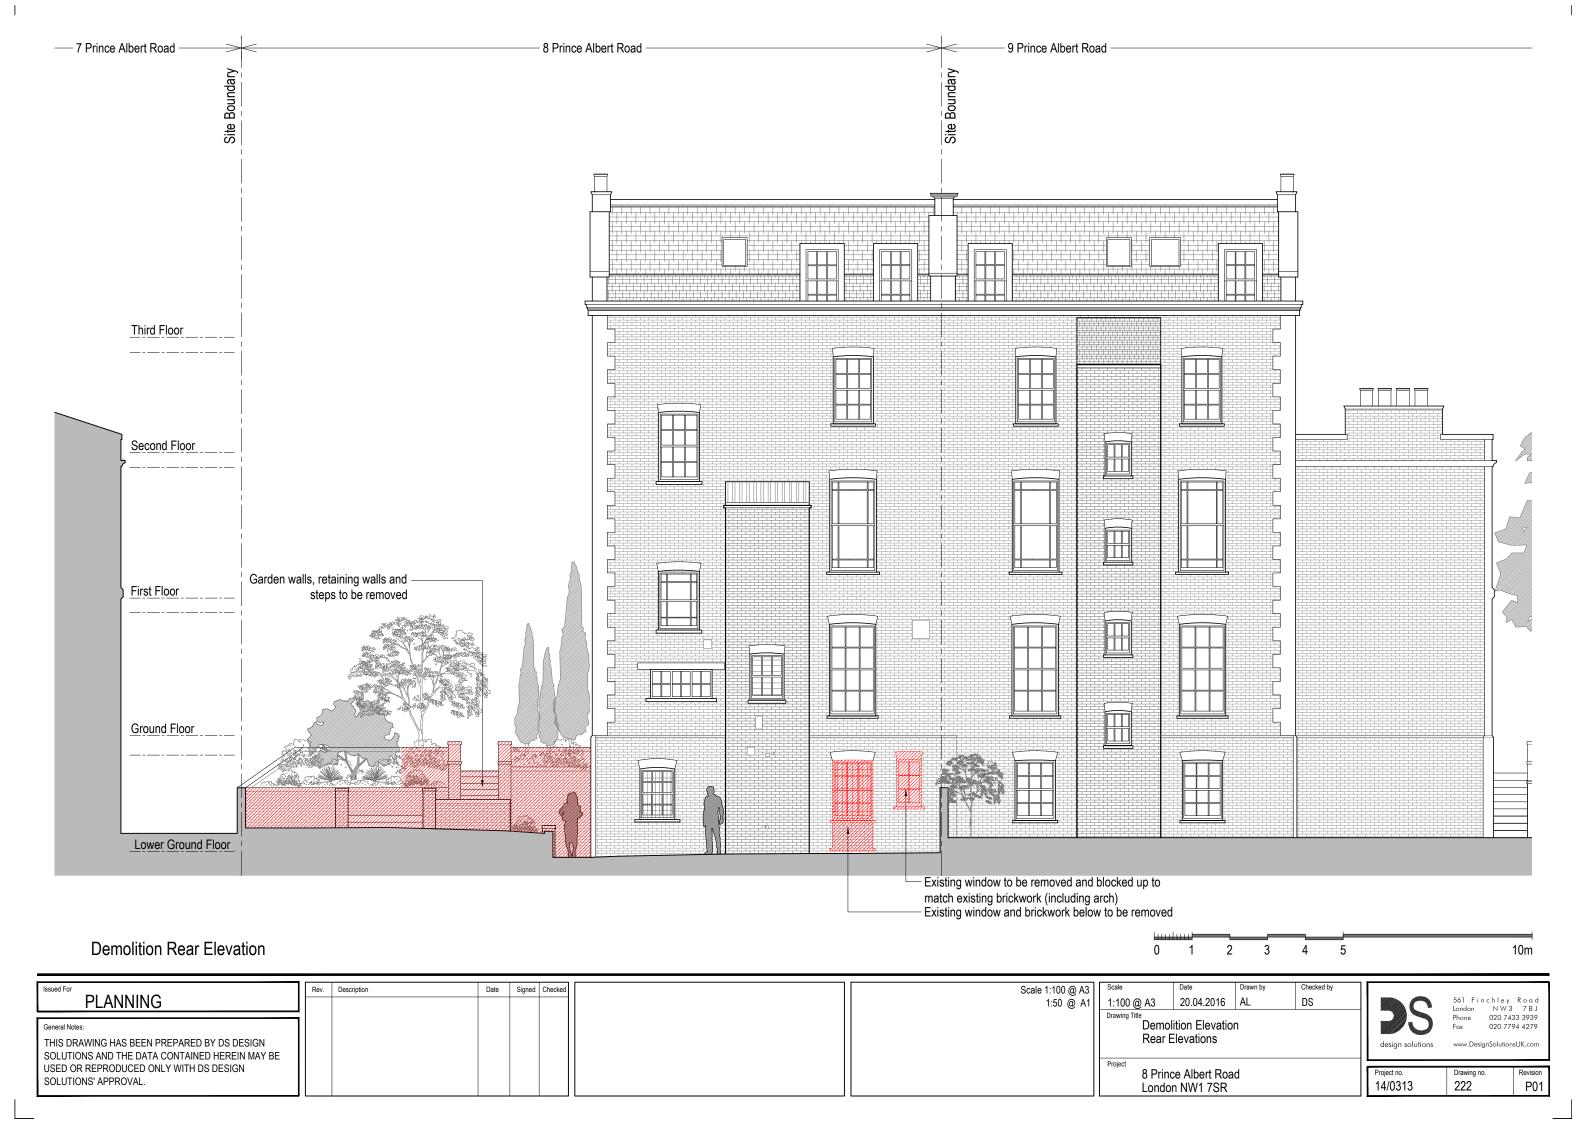

| Scale 1:100 @ A3 | Scale      | Date                         | Drawn by | Checked by |       |
|------------------|------------|------------------------------|----------|------------|-------|
| 1:50 @ A1        | 1:100 @ A3 | 20.04.2016                   | AL       | DS         |       |
|                  |            | ition Elevation<br>levations | n        |            | de    |
|                  |            | e Albert Roa<br>n NW1 7SR    | d        |            | Proji |