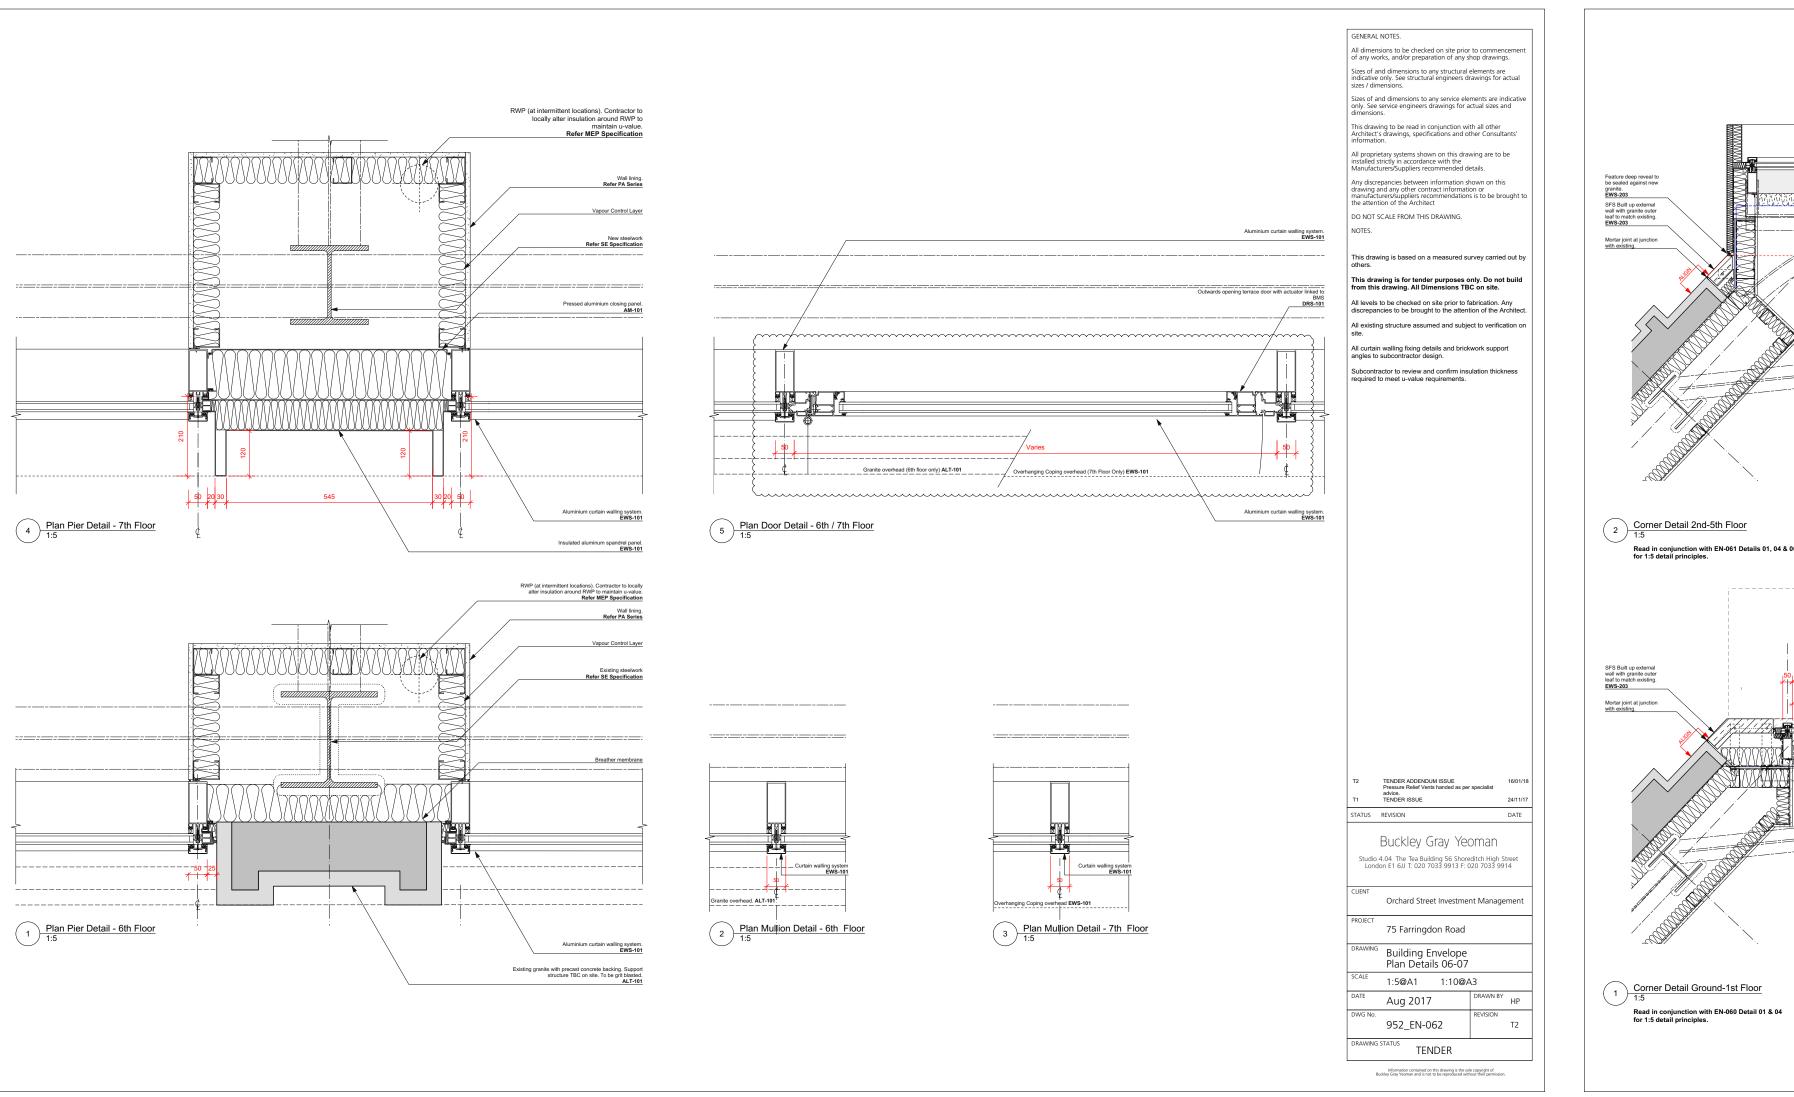

GENERAL NOTES.

All dimensions to be checked on site prior to commencem of any works, and/or preparation of any shop drawings.

Sizes of and dimensions to any service elements are indicativonly. See service engineers drawings for actual sizes and dimensions.

Any discrepancies between information shown on this drawing and any other contract information or manufacturers/suppliers recommendations is to be brought to the attention of the Architect DO NOT SCALE FROM THIS DRAWING.

This drawing is for tender purposes only. Do not build from this drawing. All Dimensions TBC on site.

All curtain walling fixing details and brickwork support angles to subcontractor design.

Subcontractor to review and confirm insulation thickness required to meet u-value requirements.

TENDER ISSUE

Buckley Gray Yeoman Studio 4.04 The Tea Building 56 Shoreditch High Street London E1 6JJ T: 020 7033 9913 F: 020 7033 9914

Orchard Street Investment Management

75 Farringdon Road

Building Envelope Alterations to Corner 1:5@A1 1:10@A3

Aug 2017 952\_EN-063 TENDER

Information contained on this drawing is the sole copyright of Buckley Gray Yeoman and is not to be reproduced without their permission.