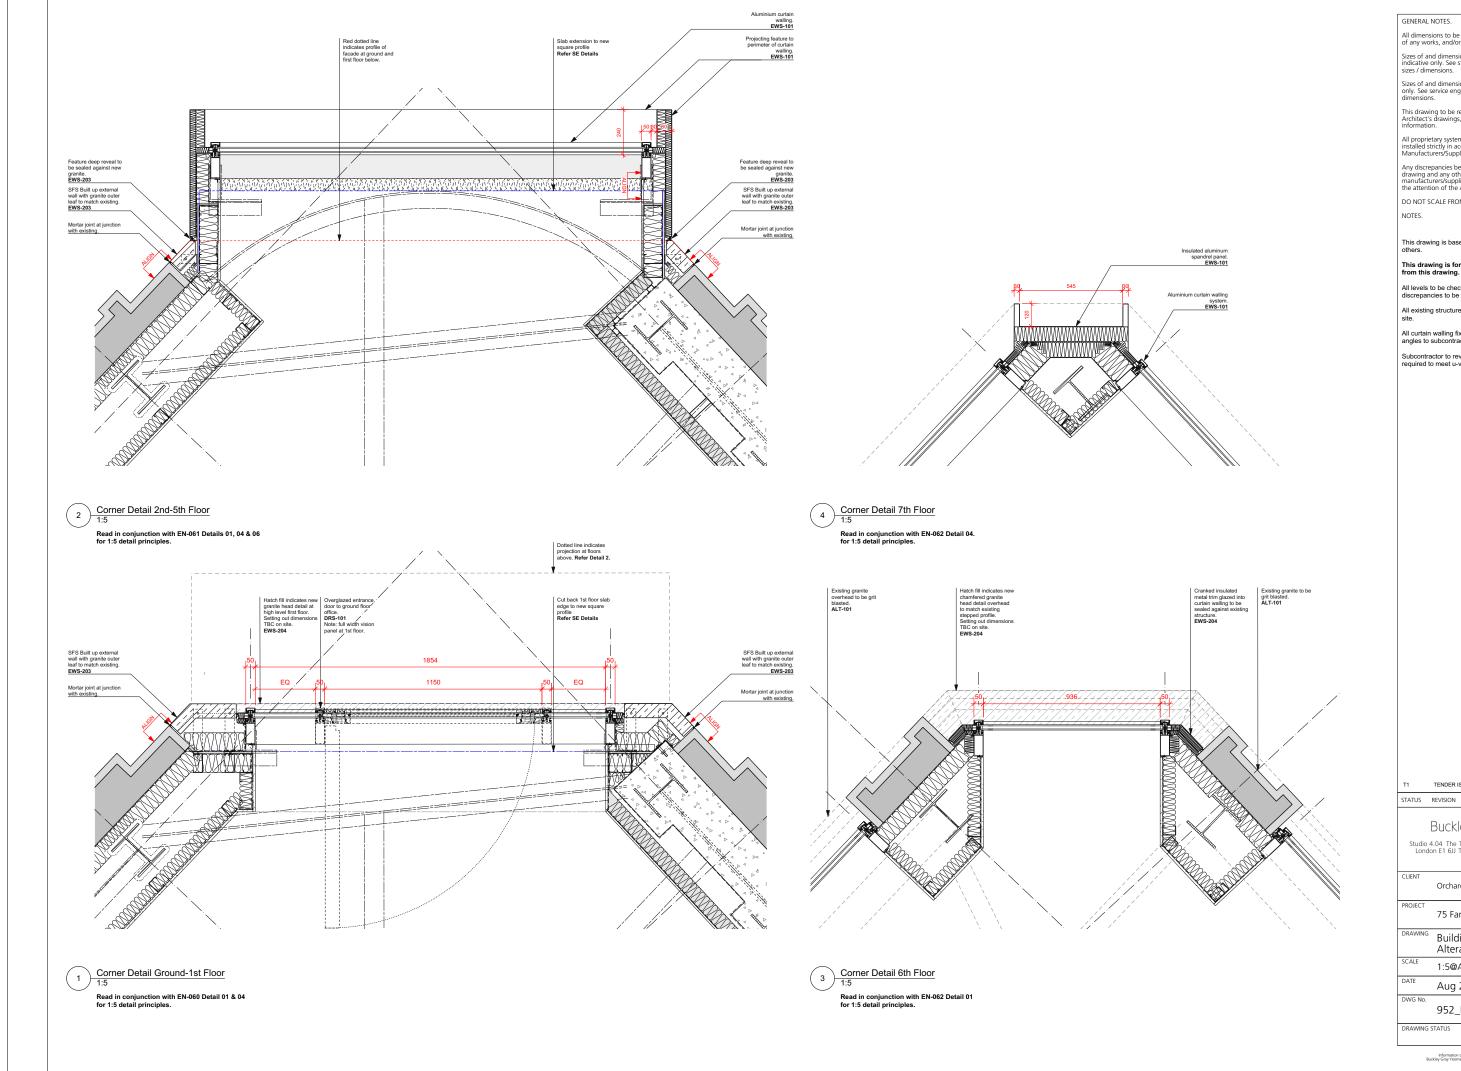

GENERAL NOTES.

All dimensions to be checked on site prior to commencem of any works, and/or preparation of any shop drawings.

Sizes of and dimensions to any service elements are indicativonly. See service engineers drawings for actual sizes and dimensions.

Any discrepancies between information shown on this drawing and any other contract information or manufacturers/suppliers recommendations is to be brought to the attention of the Architect DO NOT SCALE FROM THIS DRAWING.

This drawing is for tender purposes only. Do not build from this drawing. All Dimensions TBC on site.

All curtain walling fixing details and brickwork support angles to subcontractor design.

Subcontractor to review and confirm insulation thickness required to meet u-value requirements.

TENDER ISSUE

Buckley Gray Yeoman Studio 4.04 The Tea Building 56 Shoreditch High Street London E1 6JJ T: 020 7033 9913 F: 020 7033 9914

Orchard Street Investment Management

75 Farringdon Road

Building Envelope Alterations to Corner 1:5@A1 1:10@A3

Aug 2017 952\_EN-063 TENDER

Information contained on this drawing is the sole copyright of Buckley Gray Yeoman and is not to be reproduced without their permission.