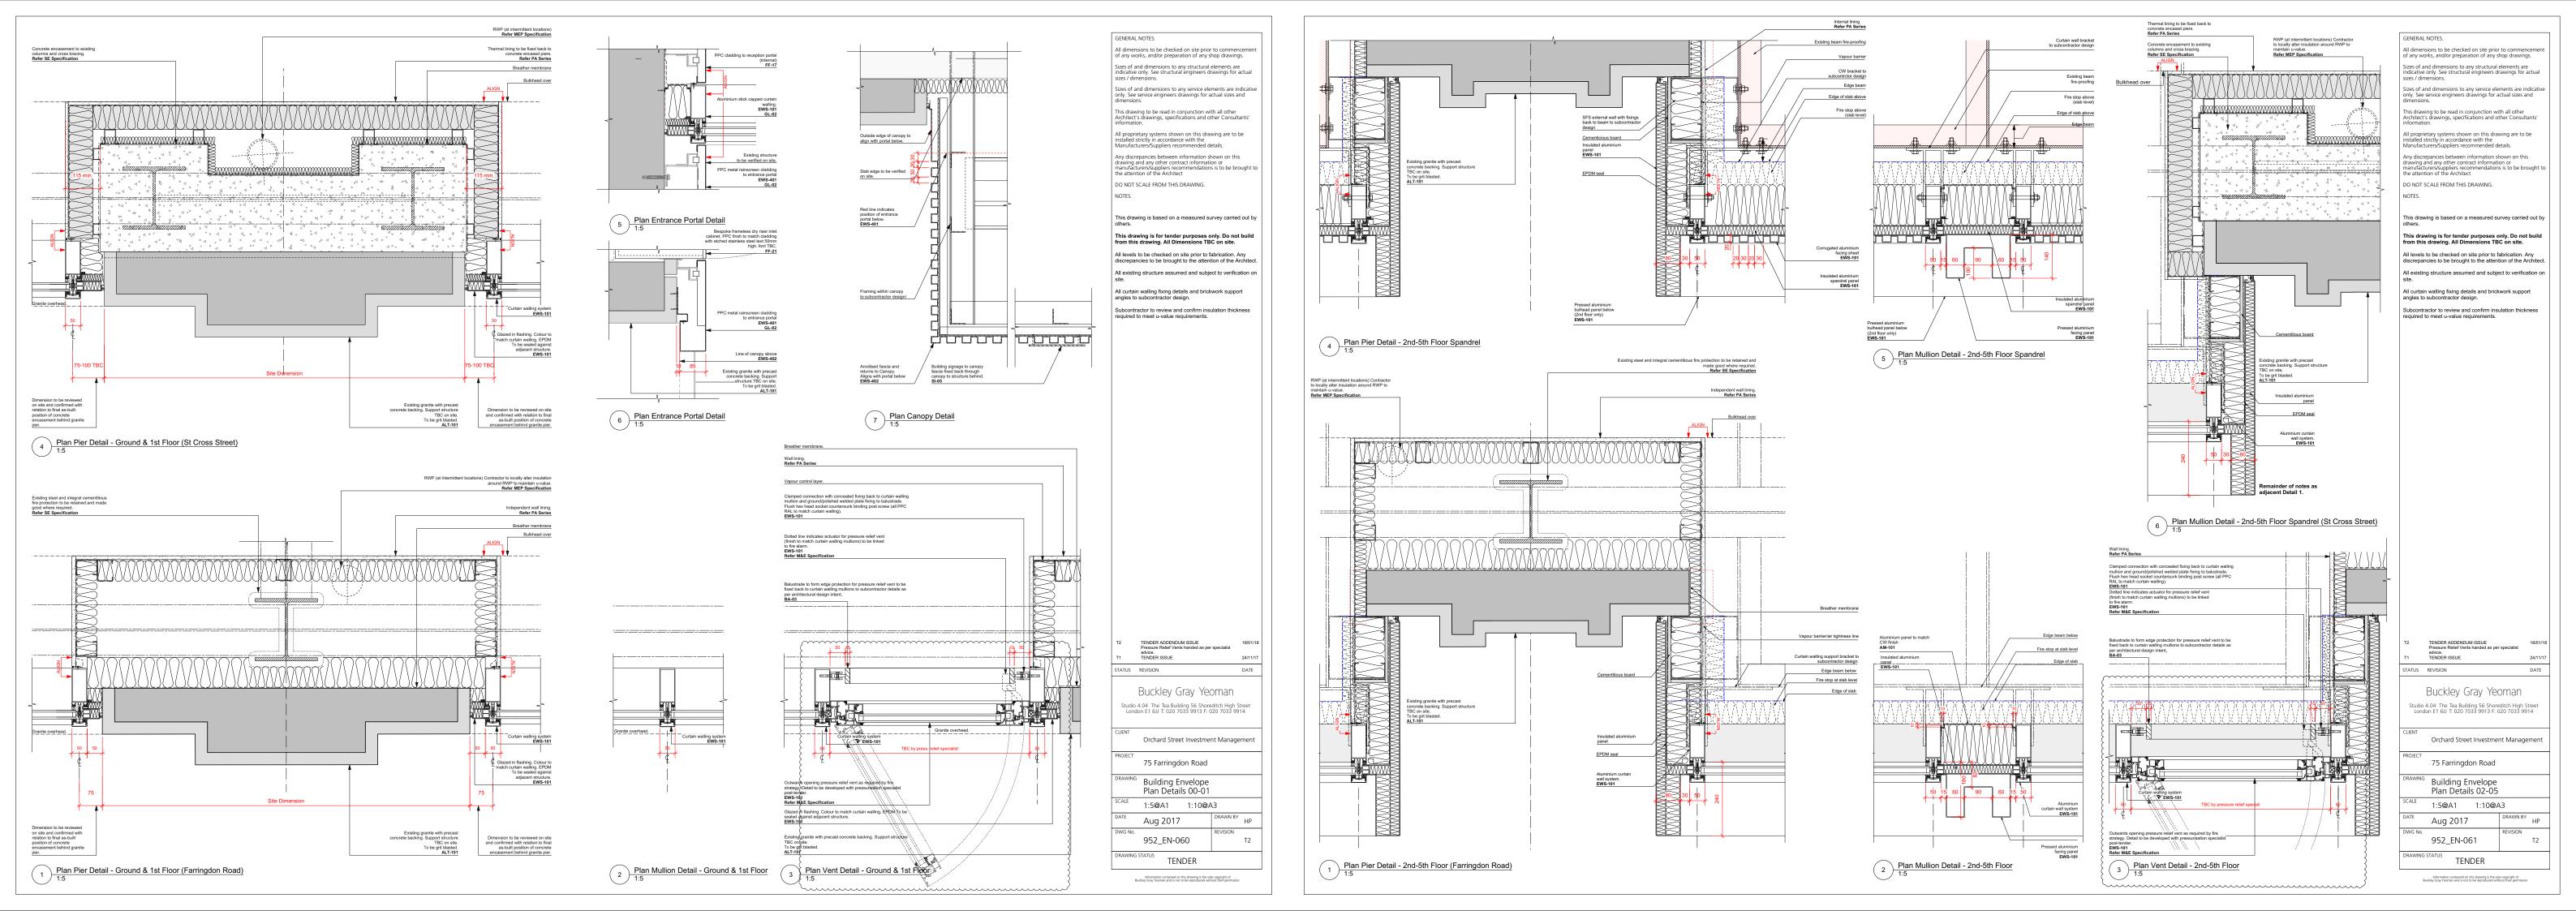

GENERAL NOTES.

All dimensions to be checked on site prior to commencem of any works, and/or preparation of any shop drawings.

Sizes of and dimensions to any service elements are indicativonly. See service engineers drawings for actual sizes and dimensions.

Any discrepancies between information shown on this drawing and any other contract information or manufacturers/suppliers recommendations is to be brought to the attention of the Architect DO NOT SCALE FROM THIS DRAWING.

This drawing is for tender purposes only. Do not build from this drawing. All Dimensions TBC on site.

All curtain walling fixing details and brickwork support angles to subcontractor design.

Subcontractor to review and confirm insulation thickness required to meet u-value requirements.

TENDER ISSUE

Buckley Gray Yeoman Studio 4.04 The Tea Building 56 Shoreditch High Street London E1 6JJ T: 020 7033 9913 F: 020 7033 9914

Orchard Street Investment Management

75 Farringdon Road

Building Envelope Alterations to Corner 1:5@A1 1:10@A3

Aug 2017 952\_EN-063 TENDER

Information contained on this drawing is the sole copyright of Buckley Gray Yeoman and is not to be reproduced without their permission.