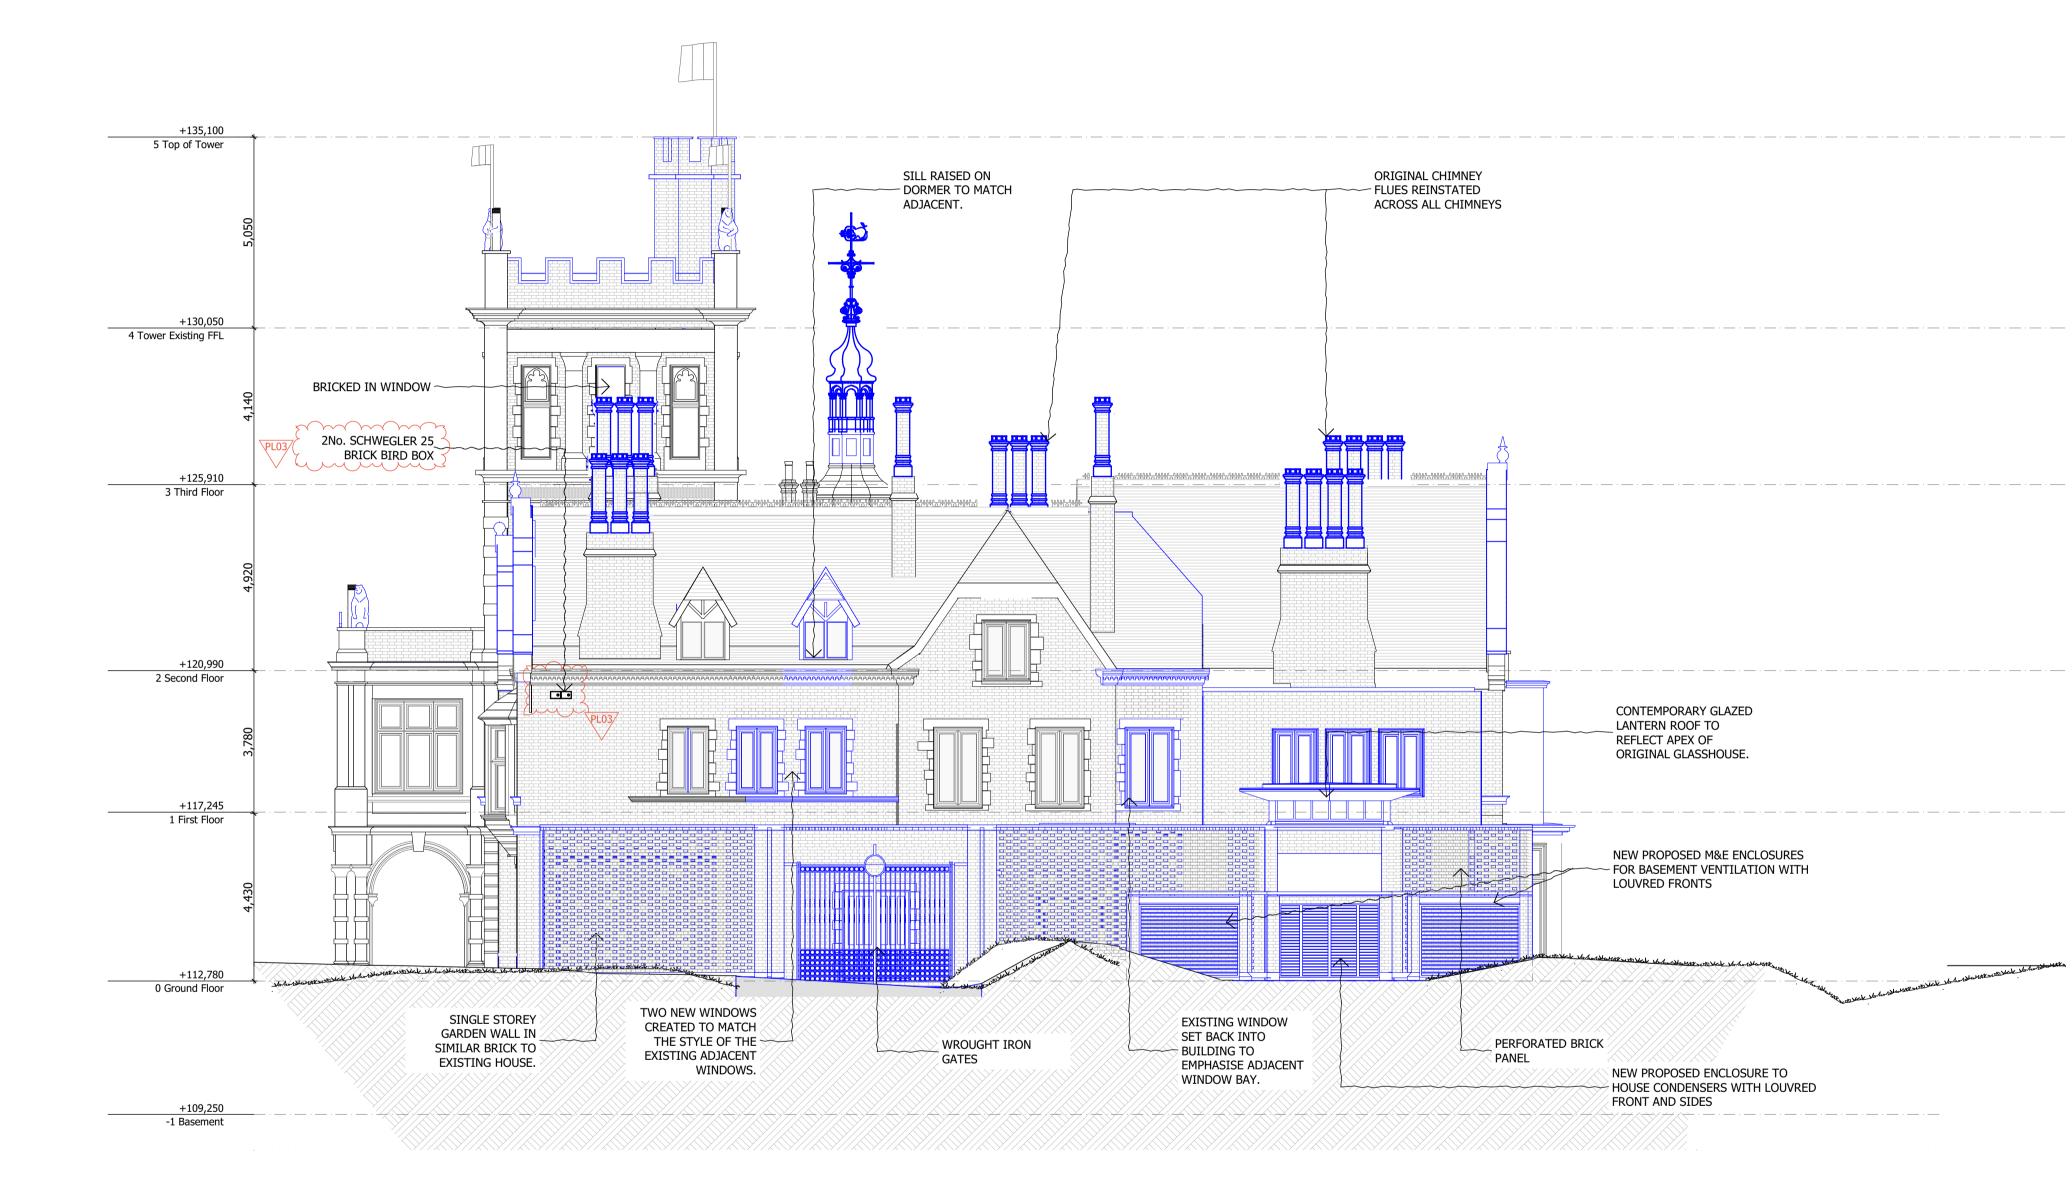

- 2.2 A total of nine bird boxes will be provided to attract BAP species (NERC Section 41 list) such as dunnock, house and tree sparrow, and London BAP species such as starling, together with swift, an amber-listed species.
- 2.3 The location and type of bird boxes on trees in the grounds and on the Caenwood Cottage are shown on site plan drawing (drawing SHH(817)003\_PL02 dated 30/10/17), with the two integral bird nesting bricks installed on the north façade of Athlone House shown on drawing SHH(817)003\_PL03 dated 25/10/17).

Integral bird boxes on buildings

- 2.4 Two Schwegler brick box type 25 swift box or bird brick houses or equivalent will be installed on the north facing façade of Athlone House.
- 2.5 One bird brick houses or Schwegler 1SP or equivalent with two entrances for sparrow will be installed on Caenwood Cottage.