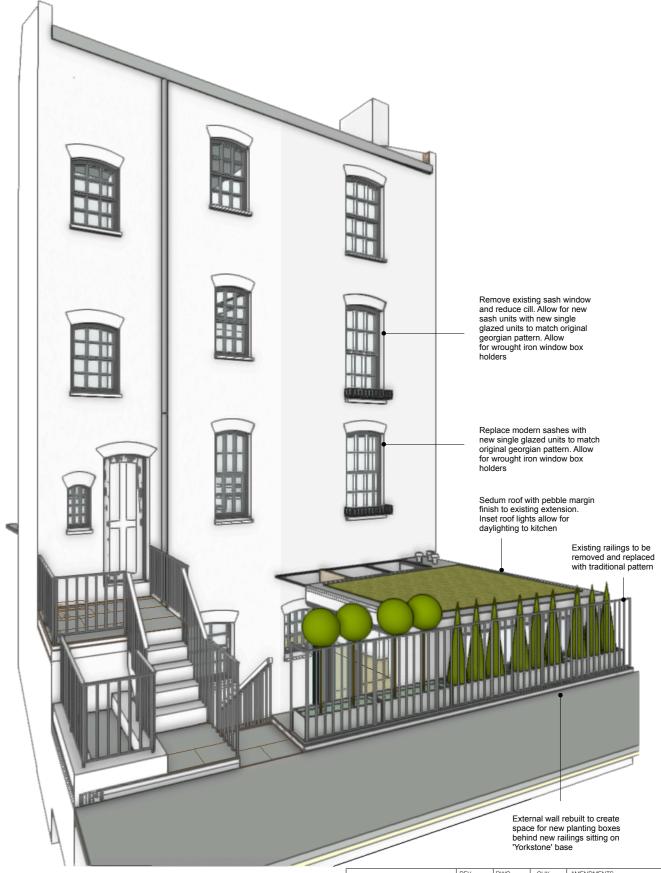

POND SQUARE

|                                        | REV              | DWG |                   | CHK | AMENDMENTS                                                                                                 | DATE |
|----------------------------------------|------------------|-----|-------------------|-----|------------------------------------------------------------------------------------------------------------|------|
| PROJECT:<br>51 HIGHGATE HIGH<br>STREET | SCALE:<br>NTS    |     | DATE:<br>17/12/04 |     |                                                                                                            |      |
|                                        | DRAWN:<br>JD     |     | CHECKED:          |     |