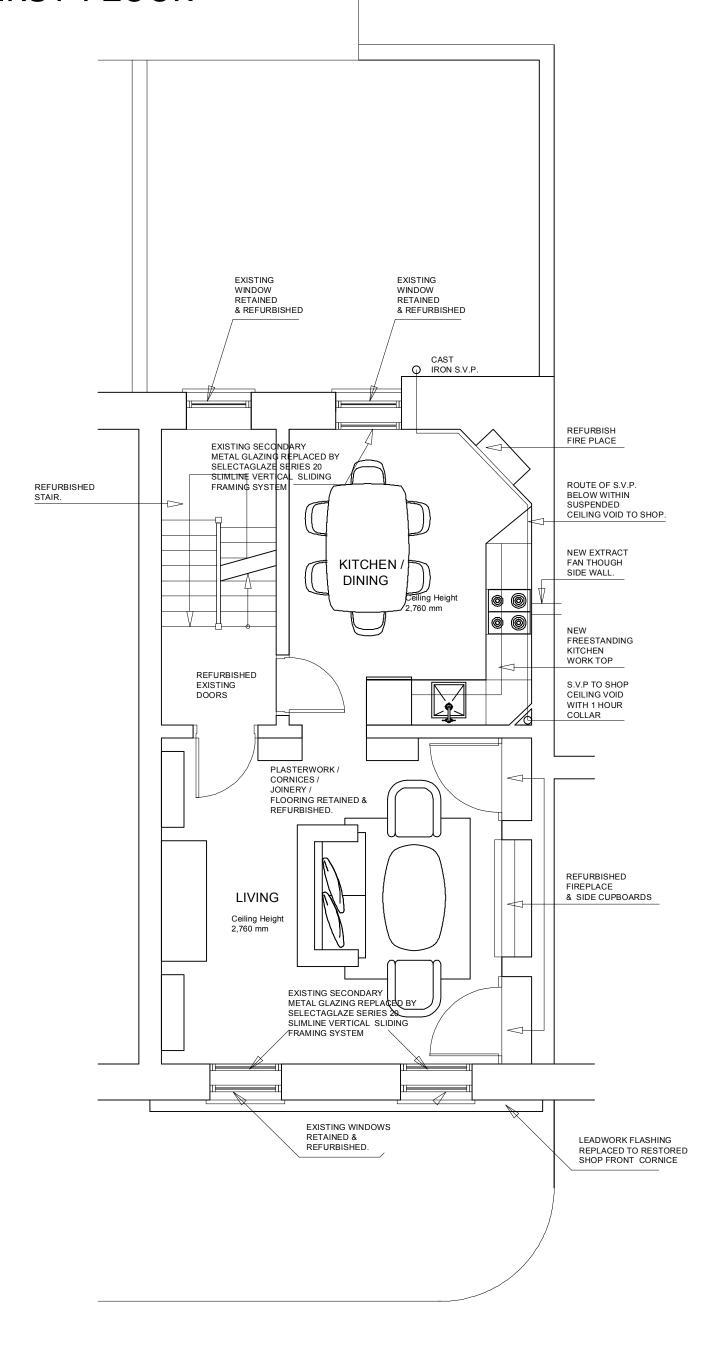

## FIRST FLOOR

## A: Selectaglaze 2ndary glazing 1.18

The Line House, Tedstone Delamere Bromyard, Herefordshire, HR7 4PT Tel: 01886 821 971 mcmorran@architectonicus.co.uk

Project Title

## 28 Tottenham Street Fitzrovia London W1T 4RH

Drawing Title

## As proposed \_First Floor

|  | Drawn By<br>JS       | Scale<br>1:50                      | Drawin      | g Size<br>A3 |
|--|----------------------|------------------------------------|-------------|--------------|
|  | Reviewed By<br>WM    | Drawing Status PLANNING PERMISSION |             |              |
|  | Date 07_08_17        | Job No.<br>A_16_                   | Drawing No. | Rev No.      |
|  | CAD File Name A_016_ |                                    | ŭ           | A            |