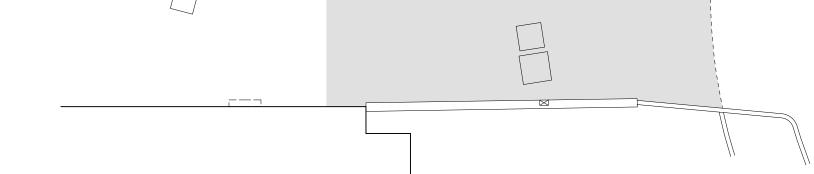

|                          | PROJECT 5<br>ECTURE LLP<br>aterson Street<br>ondon E2 8HL | job title<br>13 HOLLY LODGE GARDENS N6 6AA                 | scale<br>1:100 @ A3         | drawn   | drawing no.<br>6251 HLG13<br>PAVING |
|--------------------------|-----------------------------------------------------------|------------------------------------------------------------|-----------------------------|---------|-------------------------------------|
| ARCHITECTURE F: +44 (0)2 | 20 7739 9131<br>20 7739 3687<br>fo@p5a.co.uk              | drawing<br>FRONT GARDEN PAVING AS EXISTING AND AS PROPOSED | <sub>date</sub><br>JAN 2018 | checked |                                     |



PROPOSED PAVED AREA = 91.971sqm