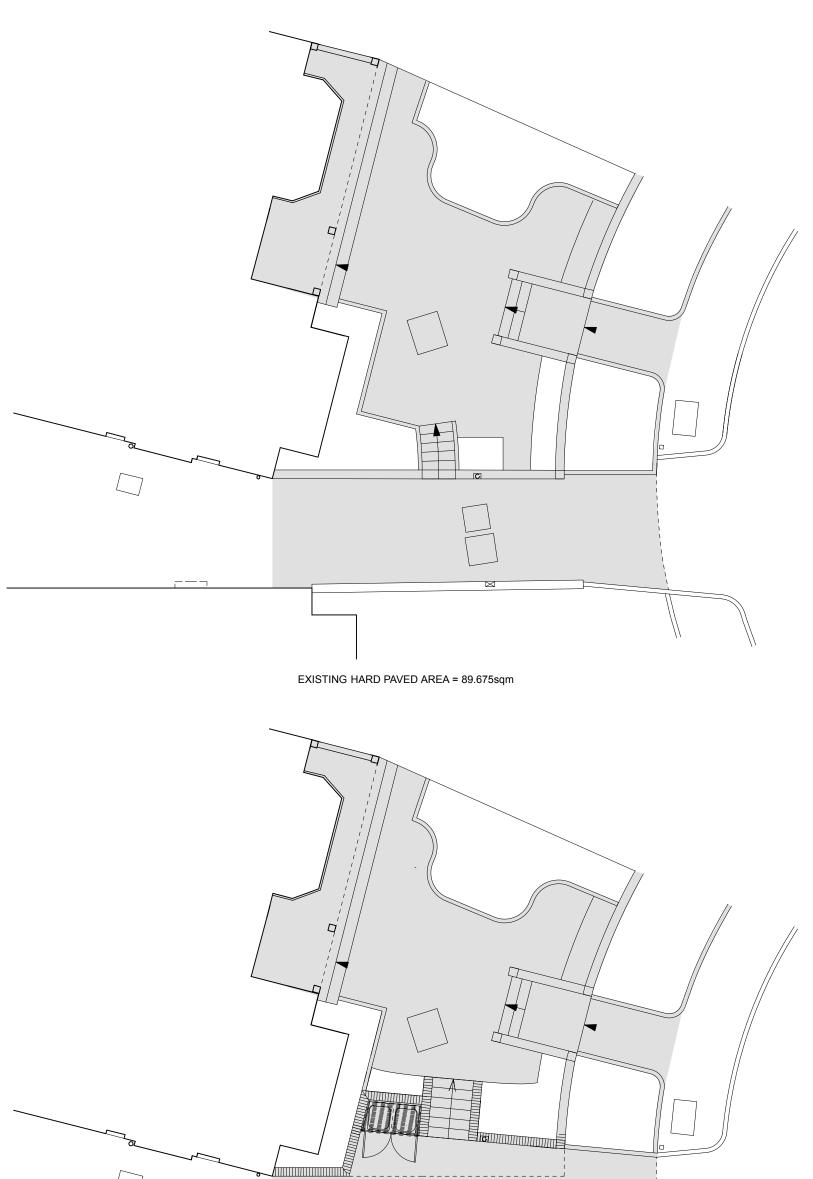

|                          | PROJECT 5<br>ECTURE LLP<br>aterson Street<br>ondon E2 8HL | job title<br>13 HOLLY LODGE GARDENS N6 6AA                 | scale<br>1:100 @ A3         | drawn   | drawing no.<br>6251 HLG13<br>PAVING |
|--------------------------|-----------------------------------------------------------|------------------------------------------------------------|-----------------------------|---------|-------------------------------------|
| ARCHITECTURE F: +44 (0)2 | 20 7739 9131<br>20 7739 3687<br>fo@p5a.co.uk              | drawing<br>FRONT GARDEN PAVING AS EXISTING AND AS PROPOSED | <sub>date</sub><br>JAN 2018 | checked |                                     |