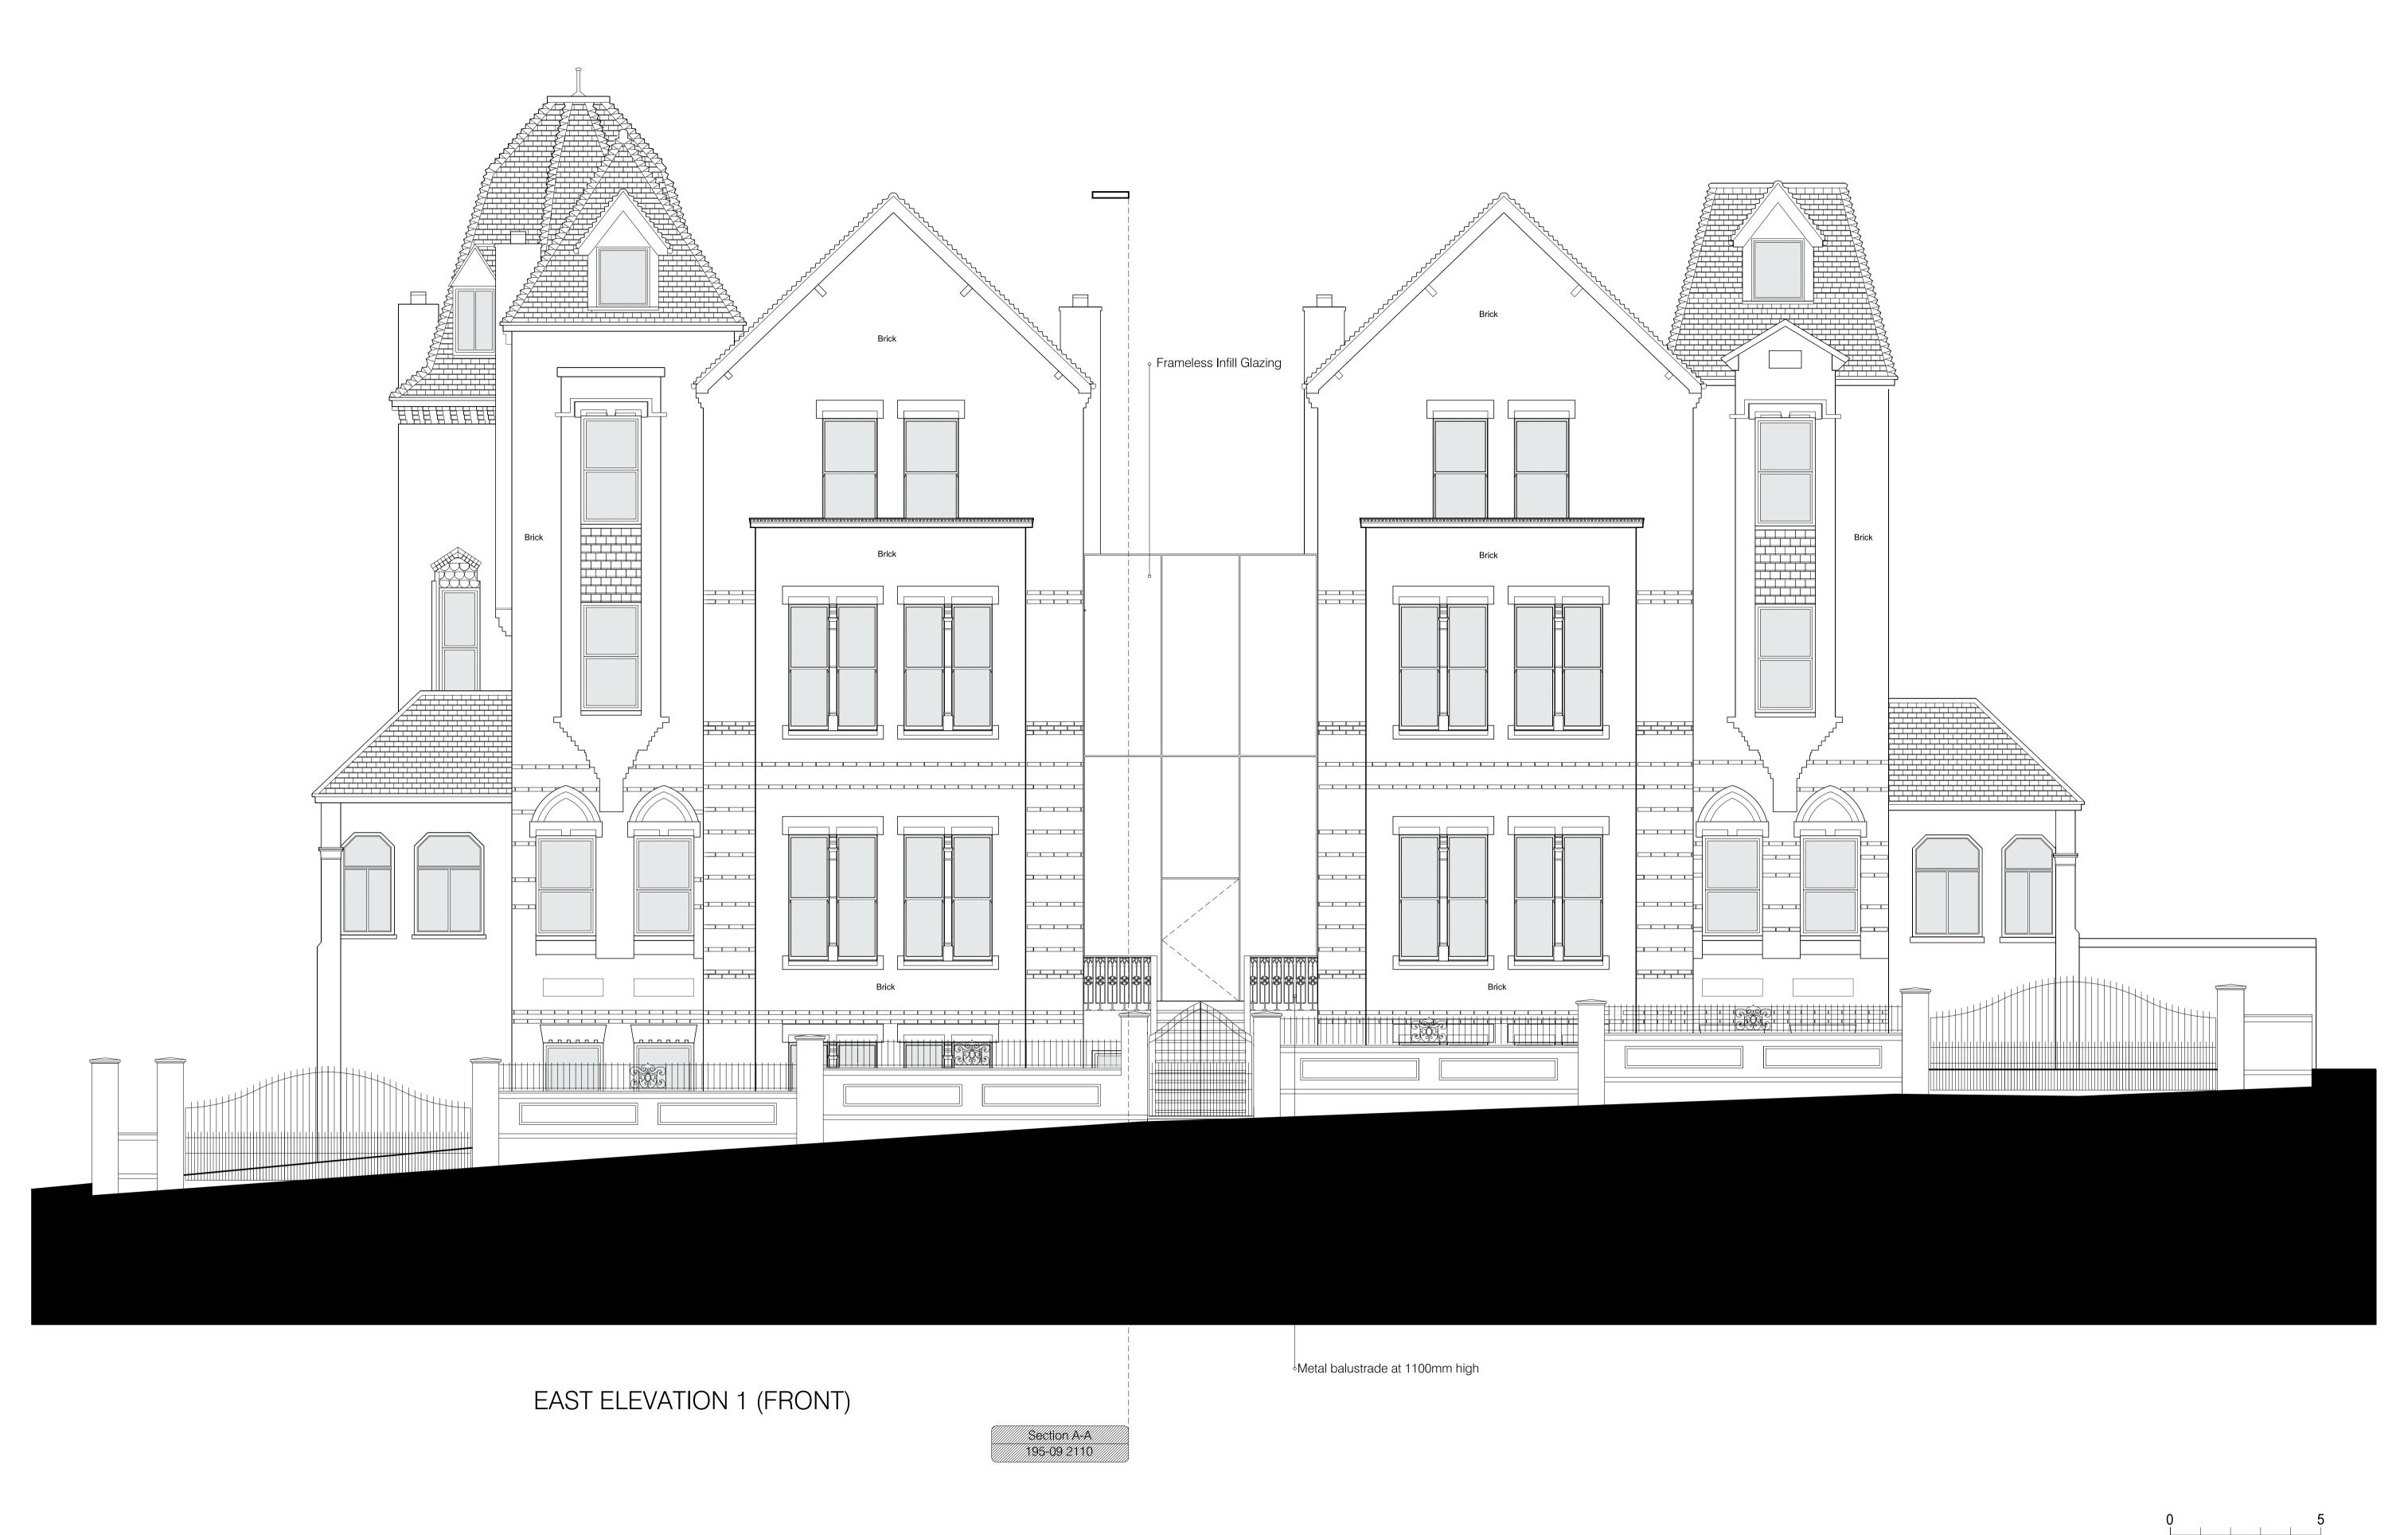

PROJECT:
43 - 45 Fitzjohns Avenue, Hampstead,
NW3 5JU

TITLE:
PROPOSED EAST (FRONT) ELEVATION 1

DRAWING NUMBER:
2100C

01 2018
1:50 @ A1

NORTH ELEVATION (SIDE)

SOUTH ELEVATION (SIDE)

SECTION A-A

SECTION B-B