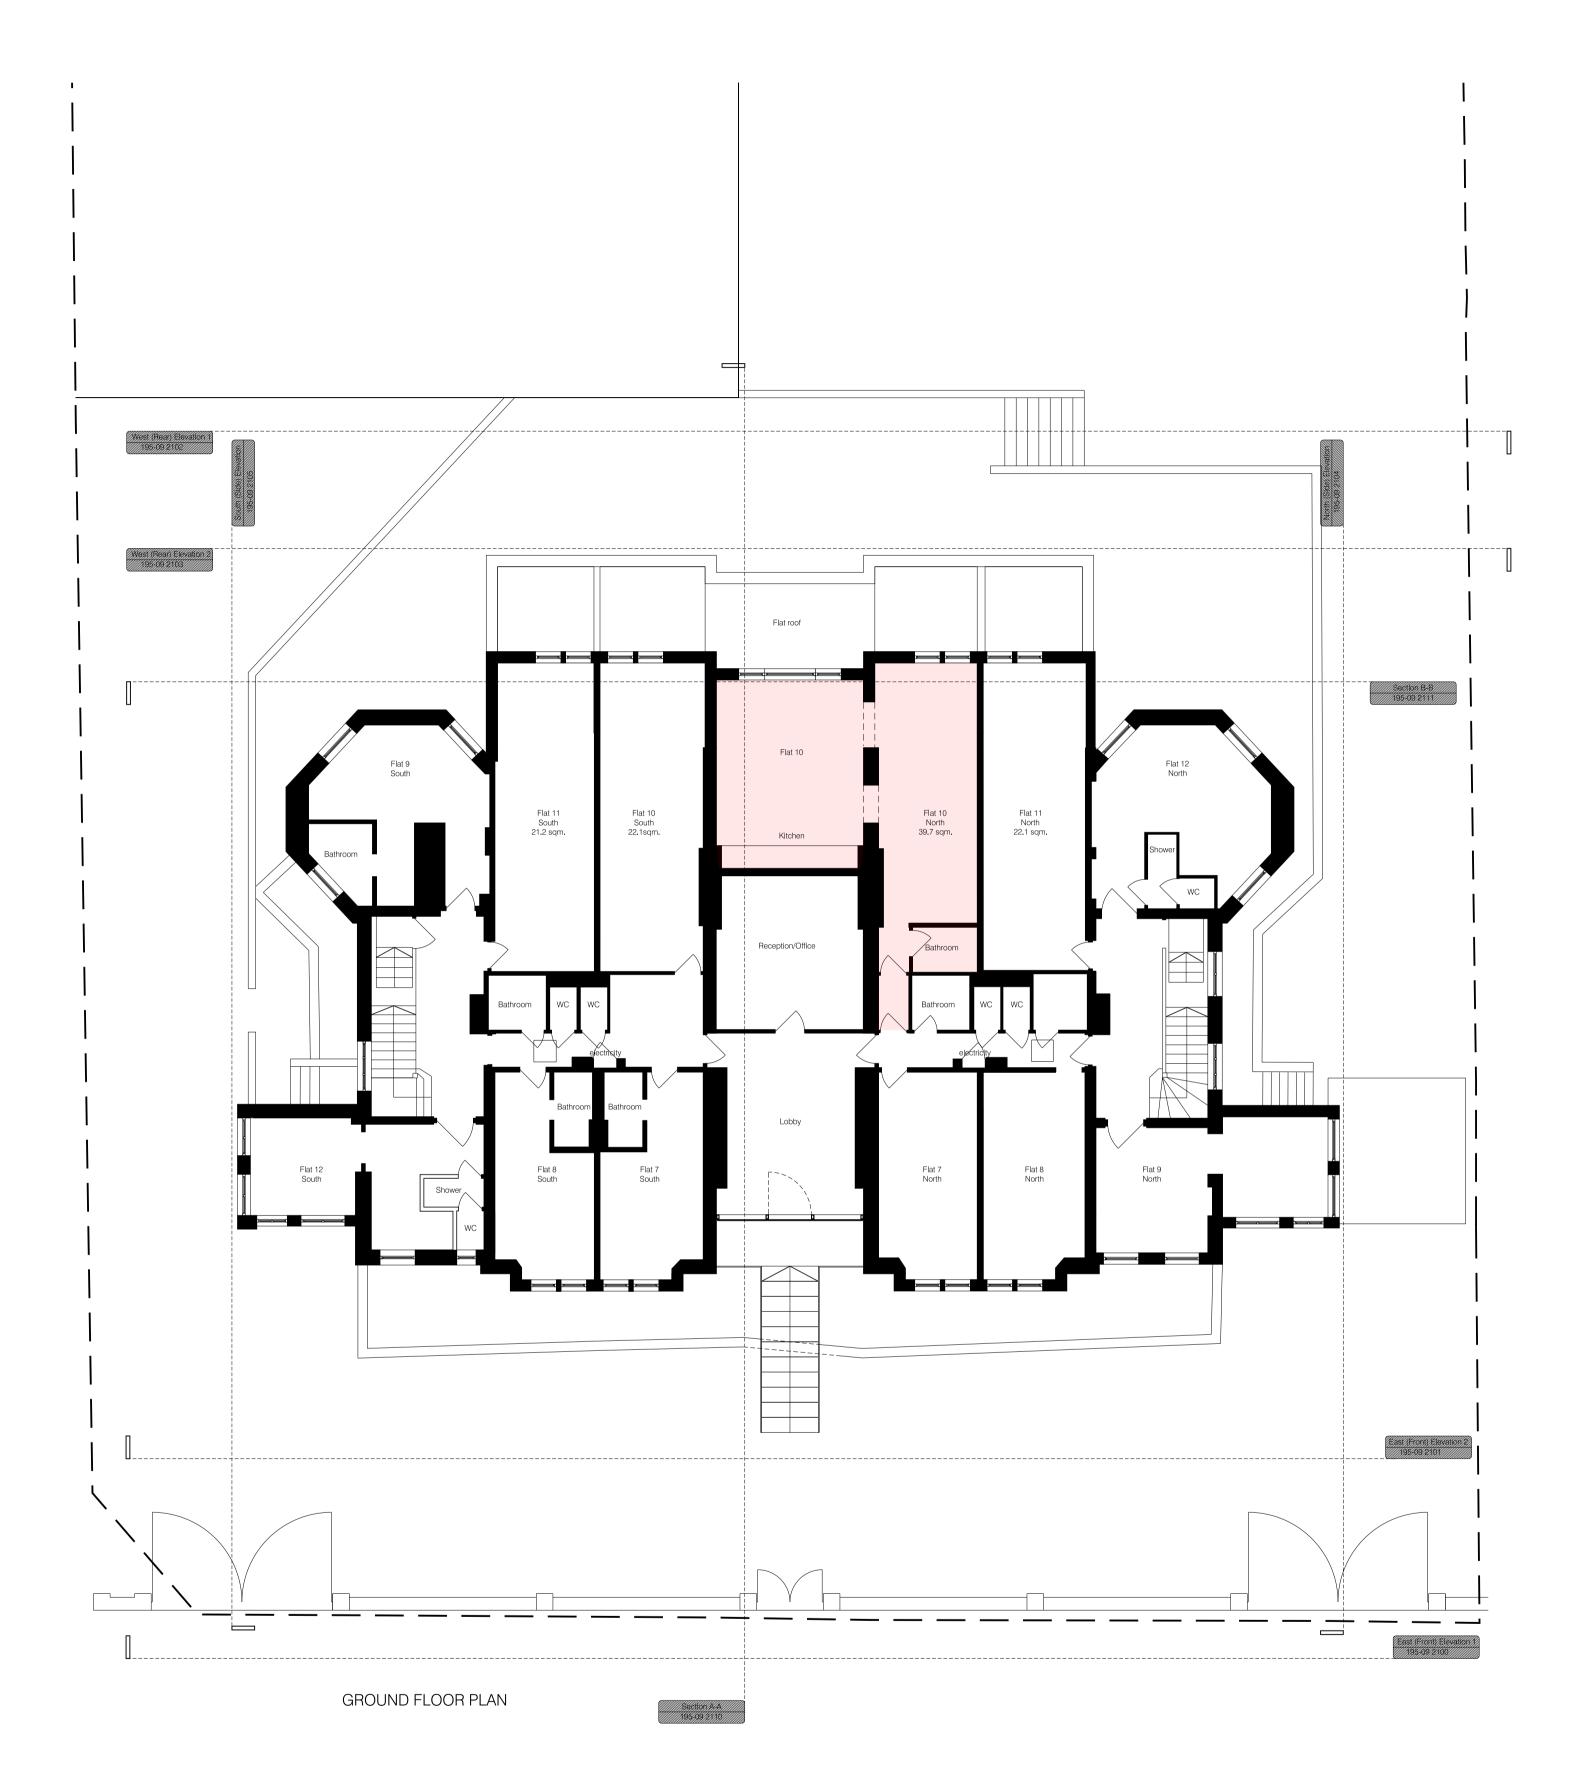

PROJECT: TITLE:

43 - 45 Fitzjohns Avenue, Hampstead, NW3 5JU PROPOSED LOWER GROUND & GROUND FLOOR PLANS

DRAWING NUMBER: DATE: SCALE:
2000F 01 2018 1:100 @ A1

Willingale Associates
ARCHITECTS & DEVELOPMENT CONSULTANTS