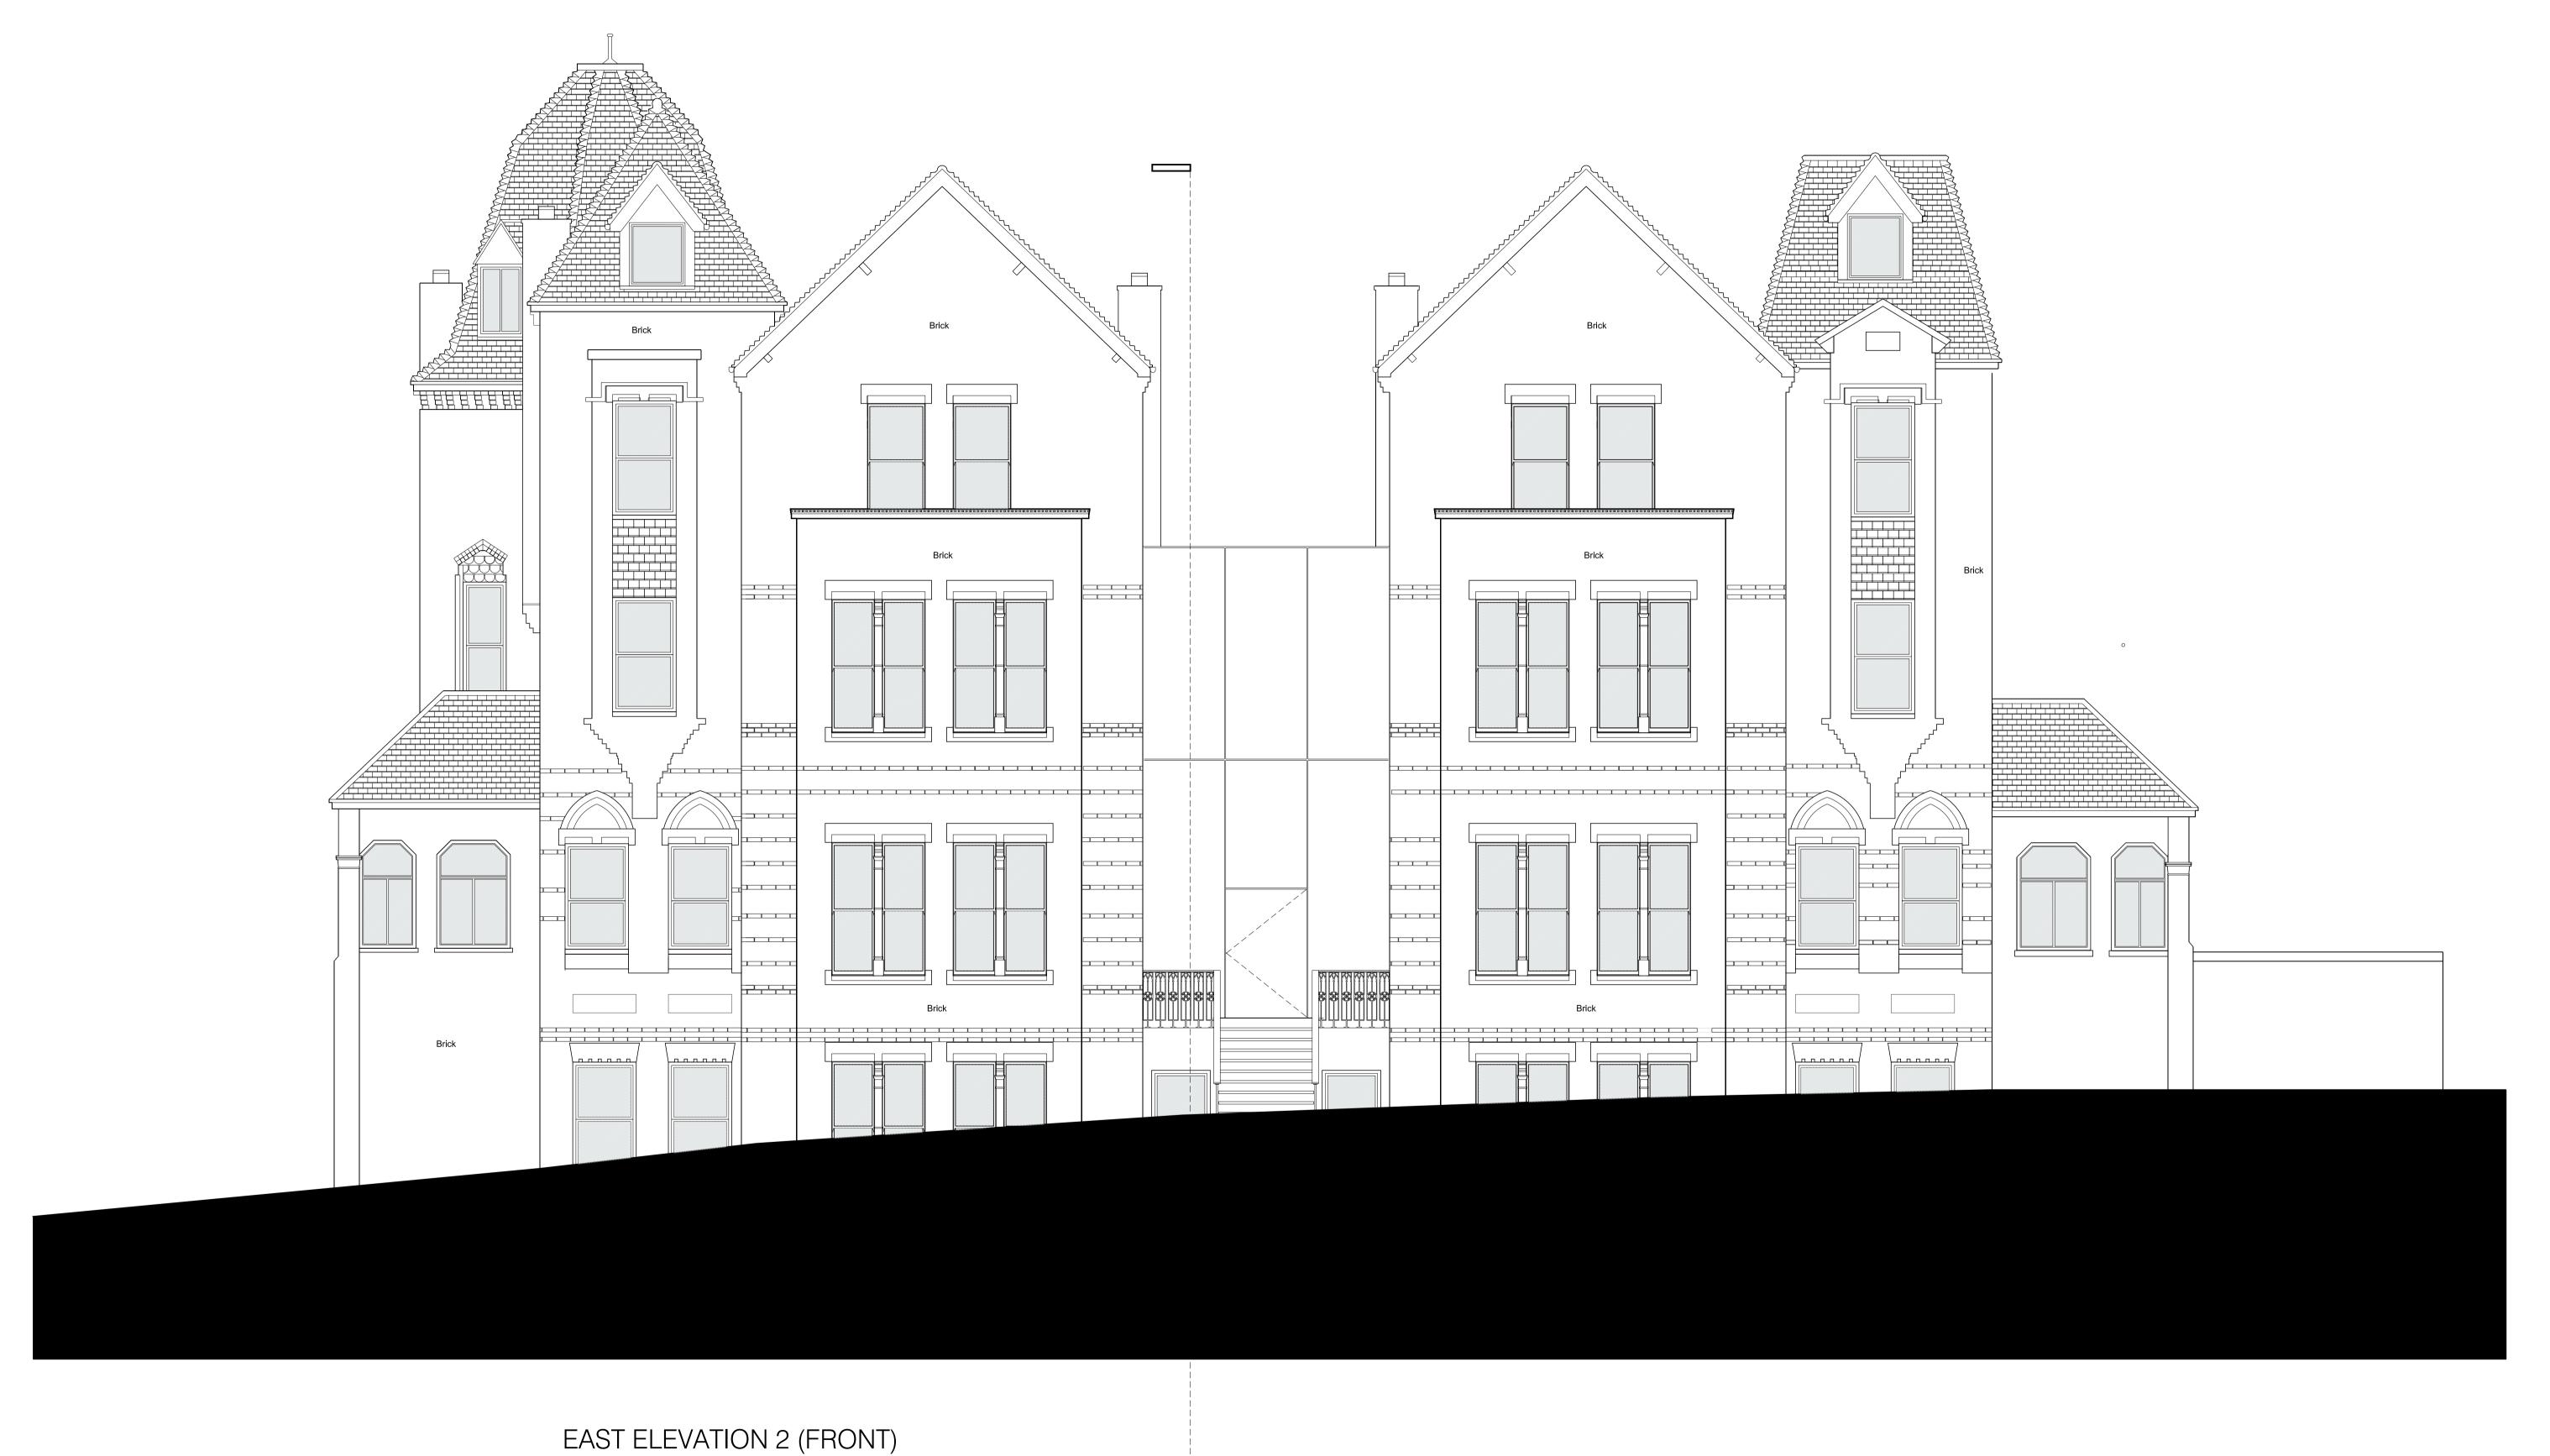

PROJECT:
43 - 45 Fitzjohns Avenue, Hampstead,
NW3 5JU

TITLE:
PROPOSED EAST (FRONT) ELEVATION 1

DRAWING NUMBER:
2100C

01 2018
1:50 @ A1

NORTH ELEVATION (SIDE)

SOUTH ELEVATION (SIDE)

SECTION A-A

SECTION B-B