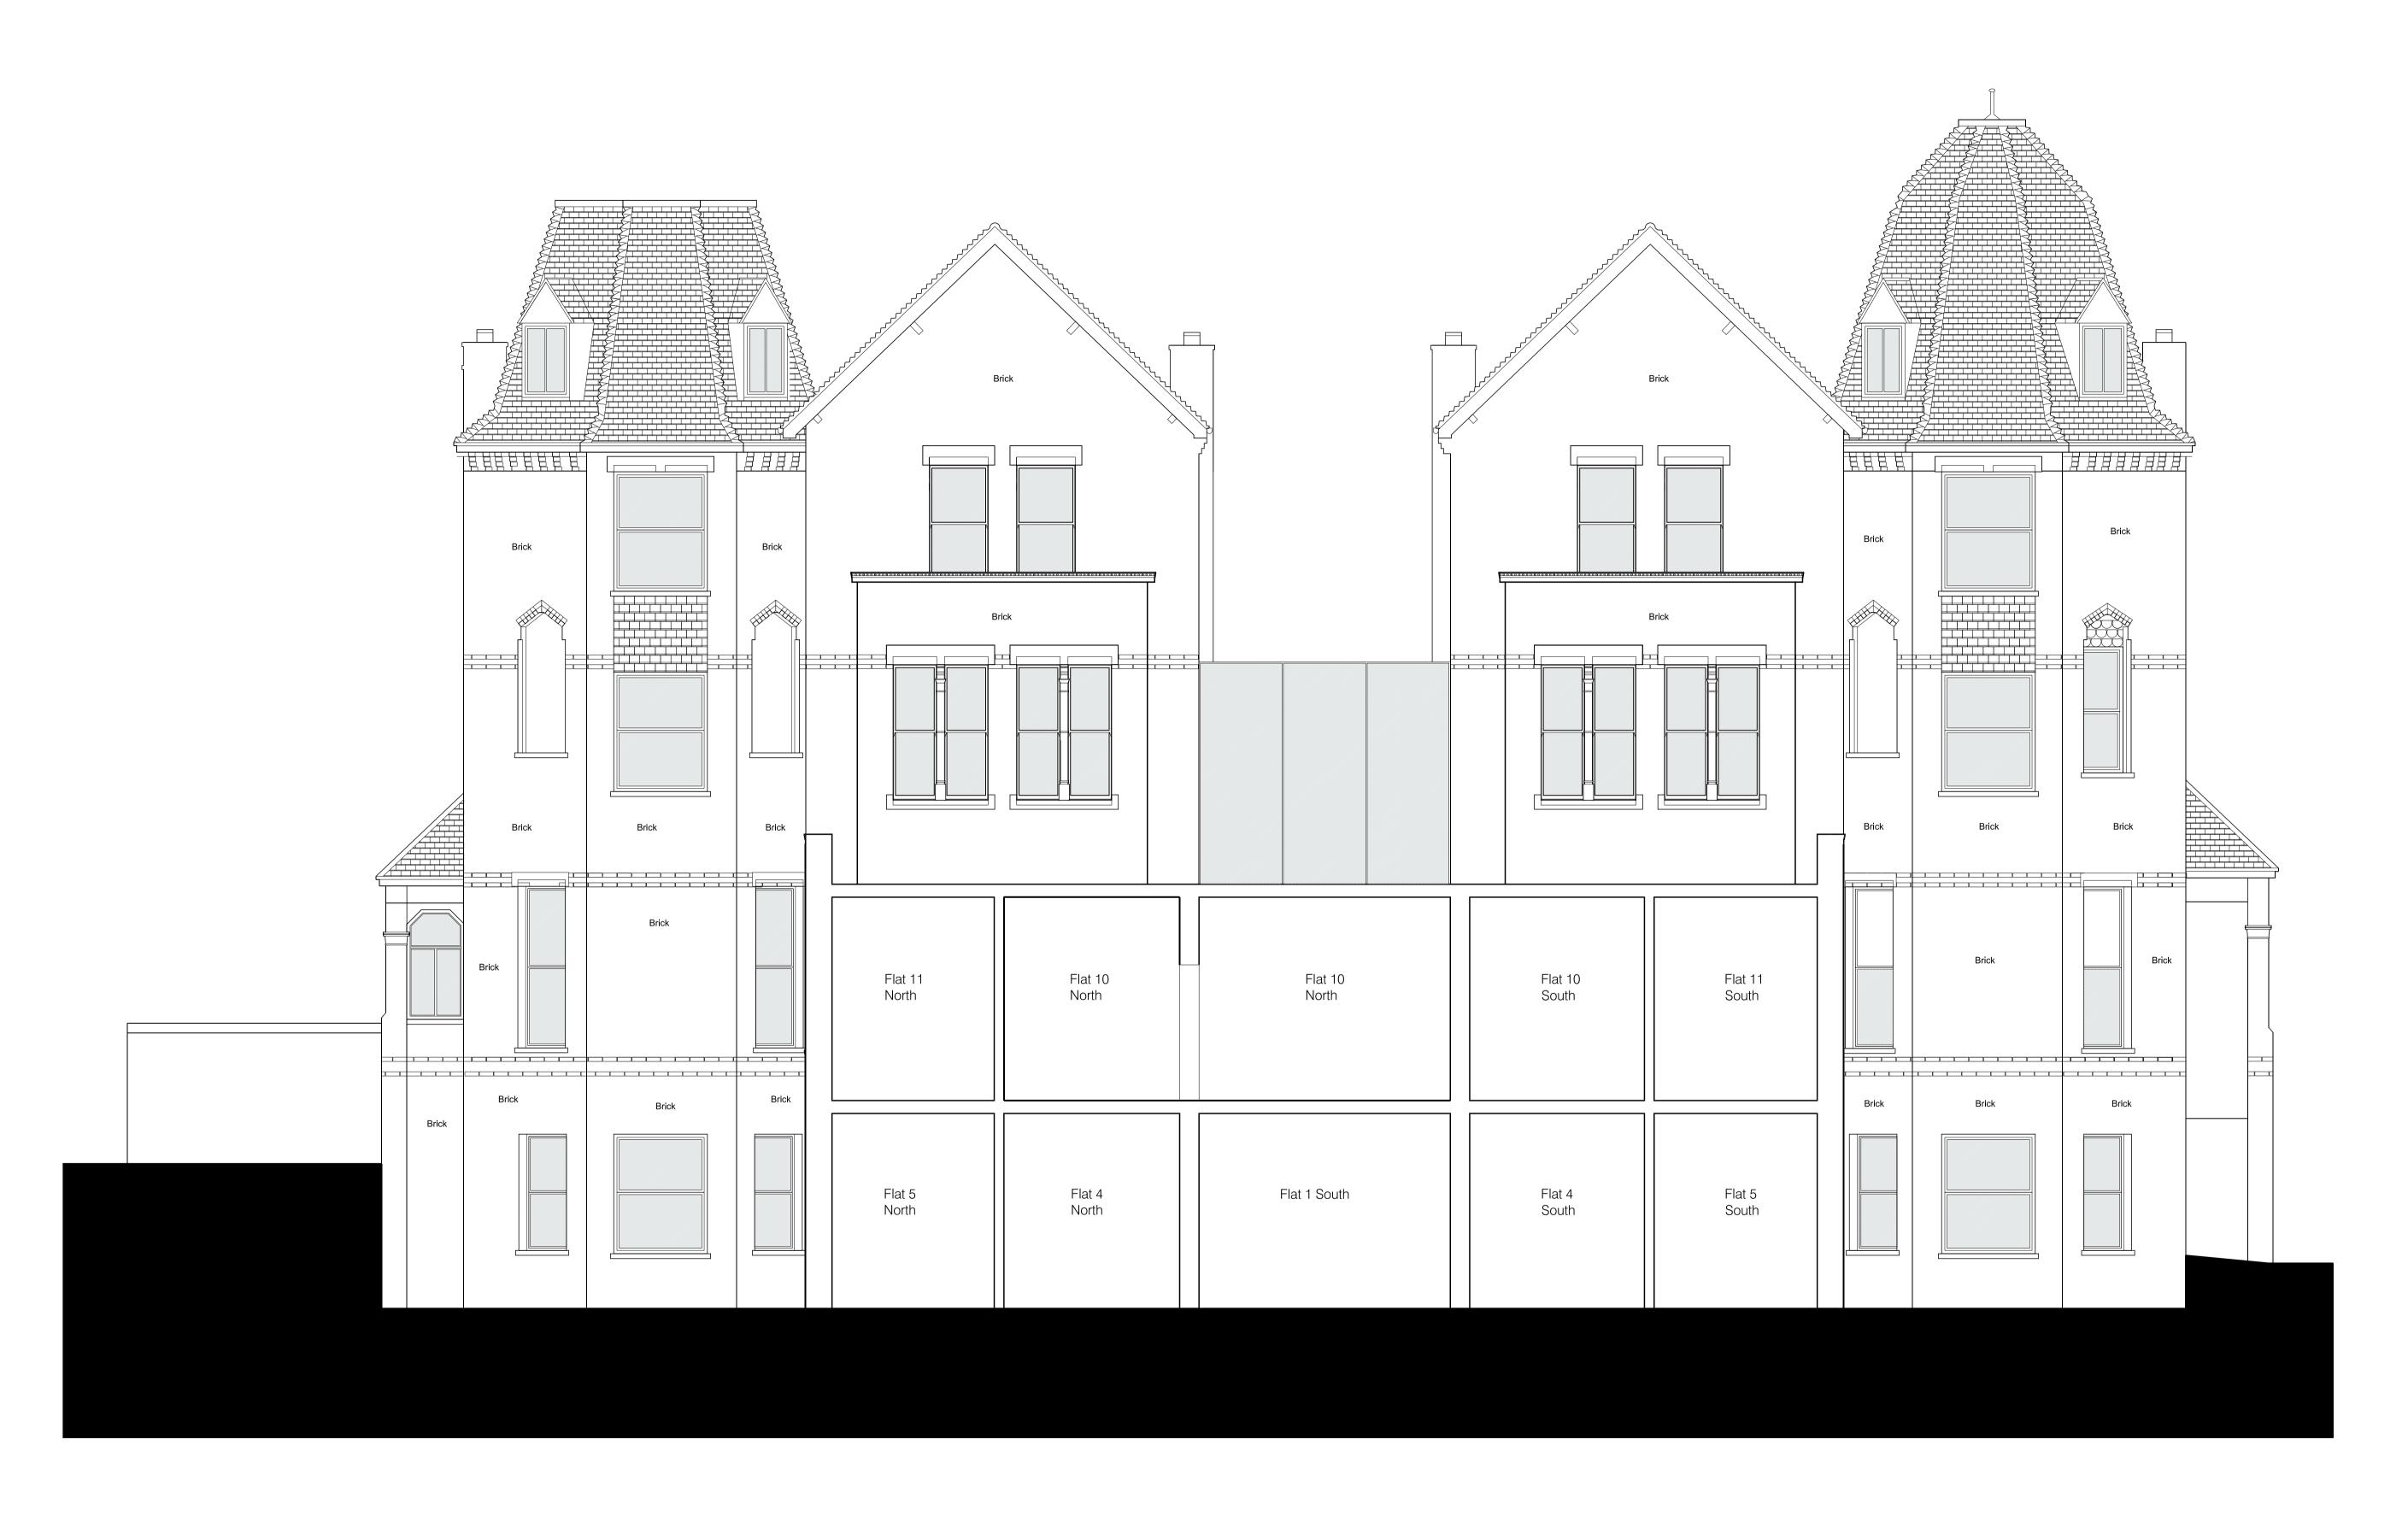

PROJECT:
43 - 45 Fitzjohns Avenue, Hampstead,
NW3 5JU

TITLE:
PROPOSED EAST (FRONT) ELEVATION 1

DRAWING NUMBER:
2100C

01 2018
1:50 @ A1

NORTH ELEVATION (SIDE)

SOUTH ELEVATION (SIDE)

SECTION A-A

SECTION B-B