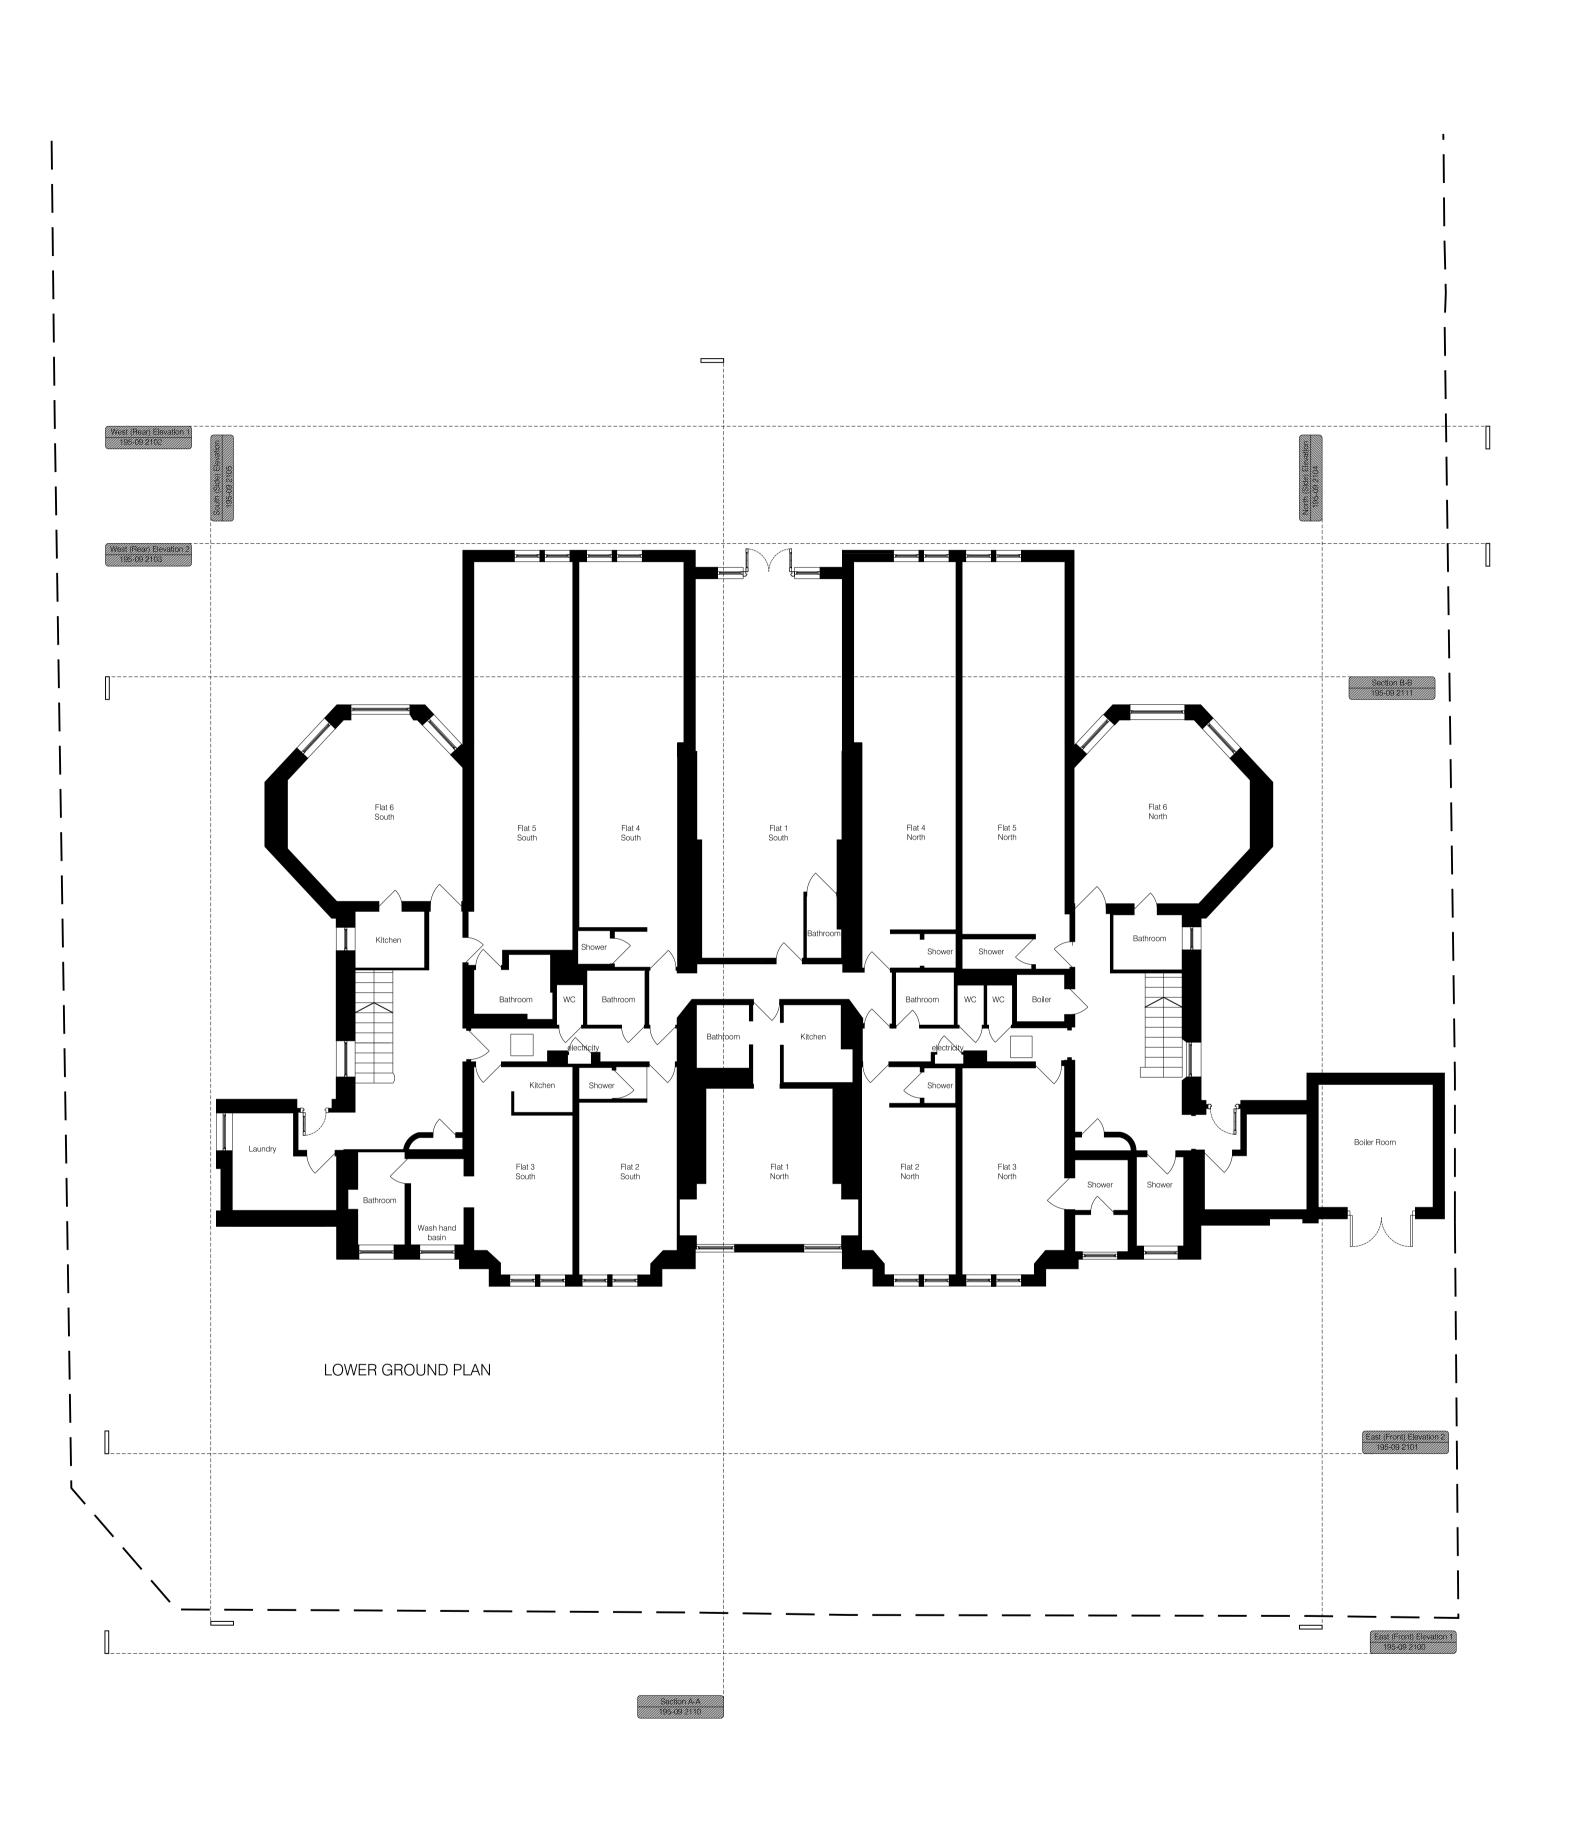

PROJECT: TITLE:

43 - 45 Fitzjohns Avenue, Hampstead, NW3 5JU PROPOSED LOWER GROUND & GROUND FLOOR PLANS

DRAWING NUMBER: DATE: SCALE:
2000F 01 2018 1:100 @ A1

Willingale Associates
ARCHITECTS & DEVELOPMENT CONSULTANTS