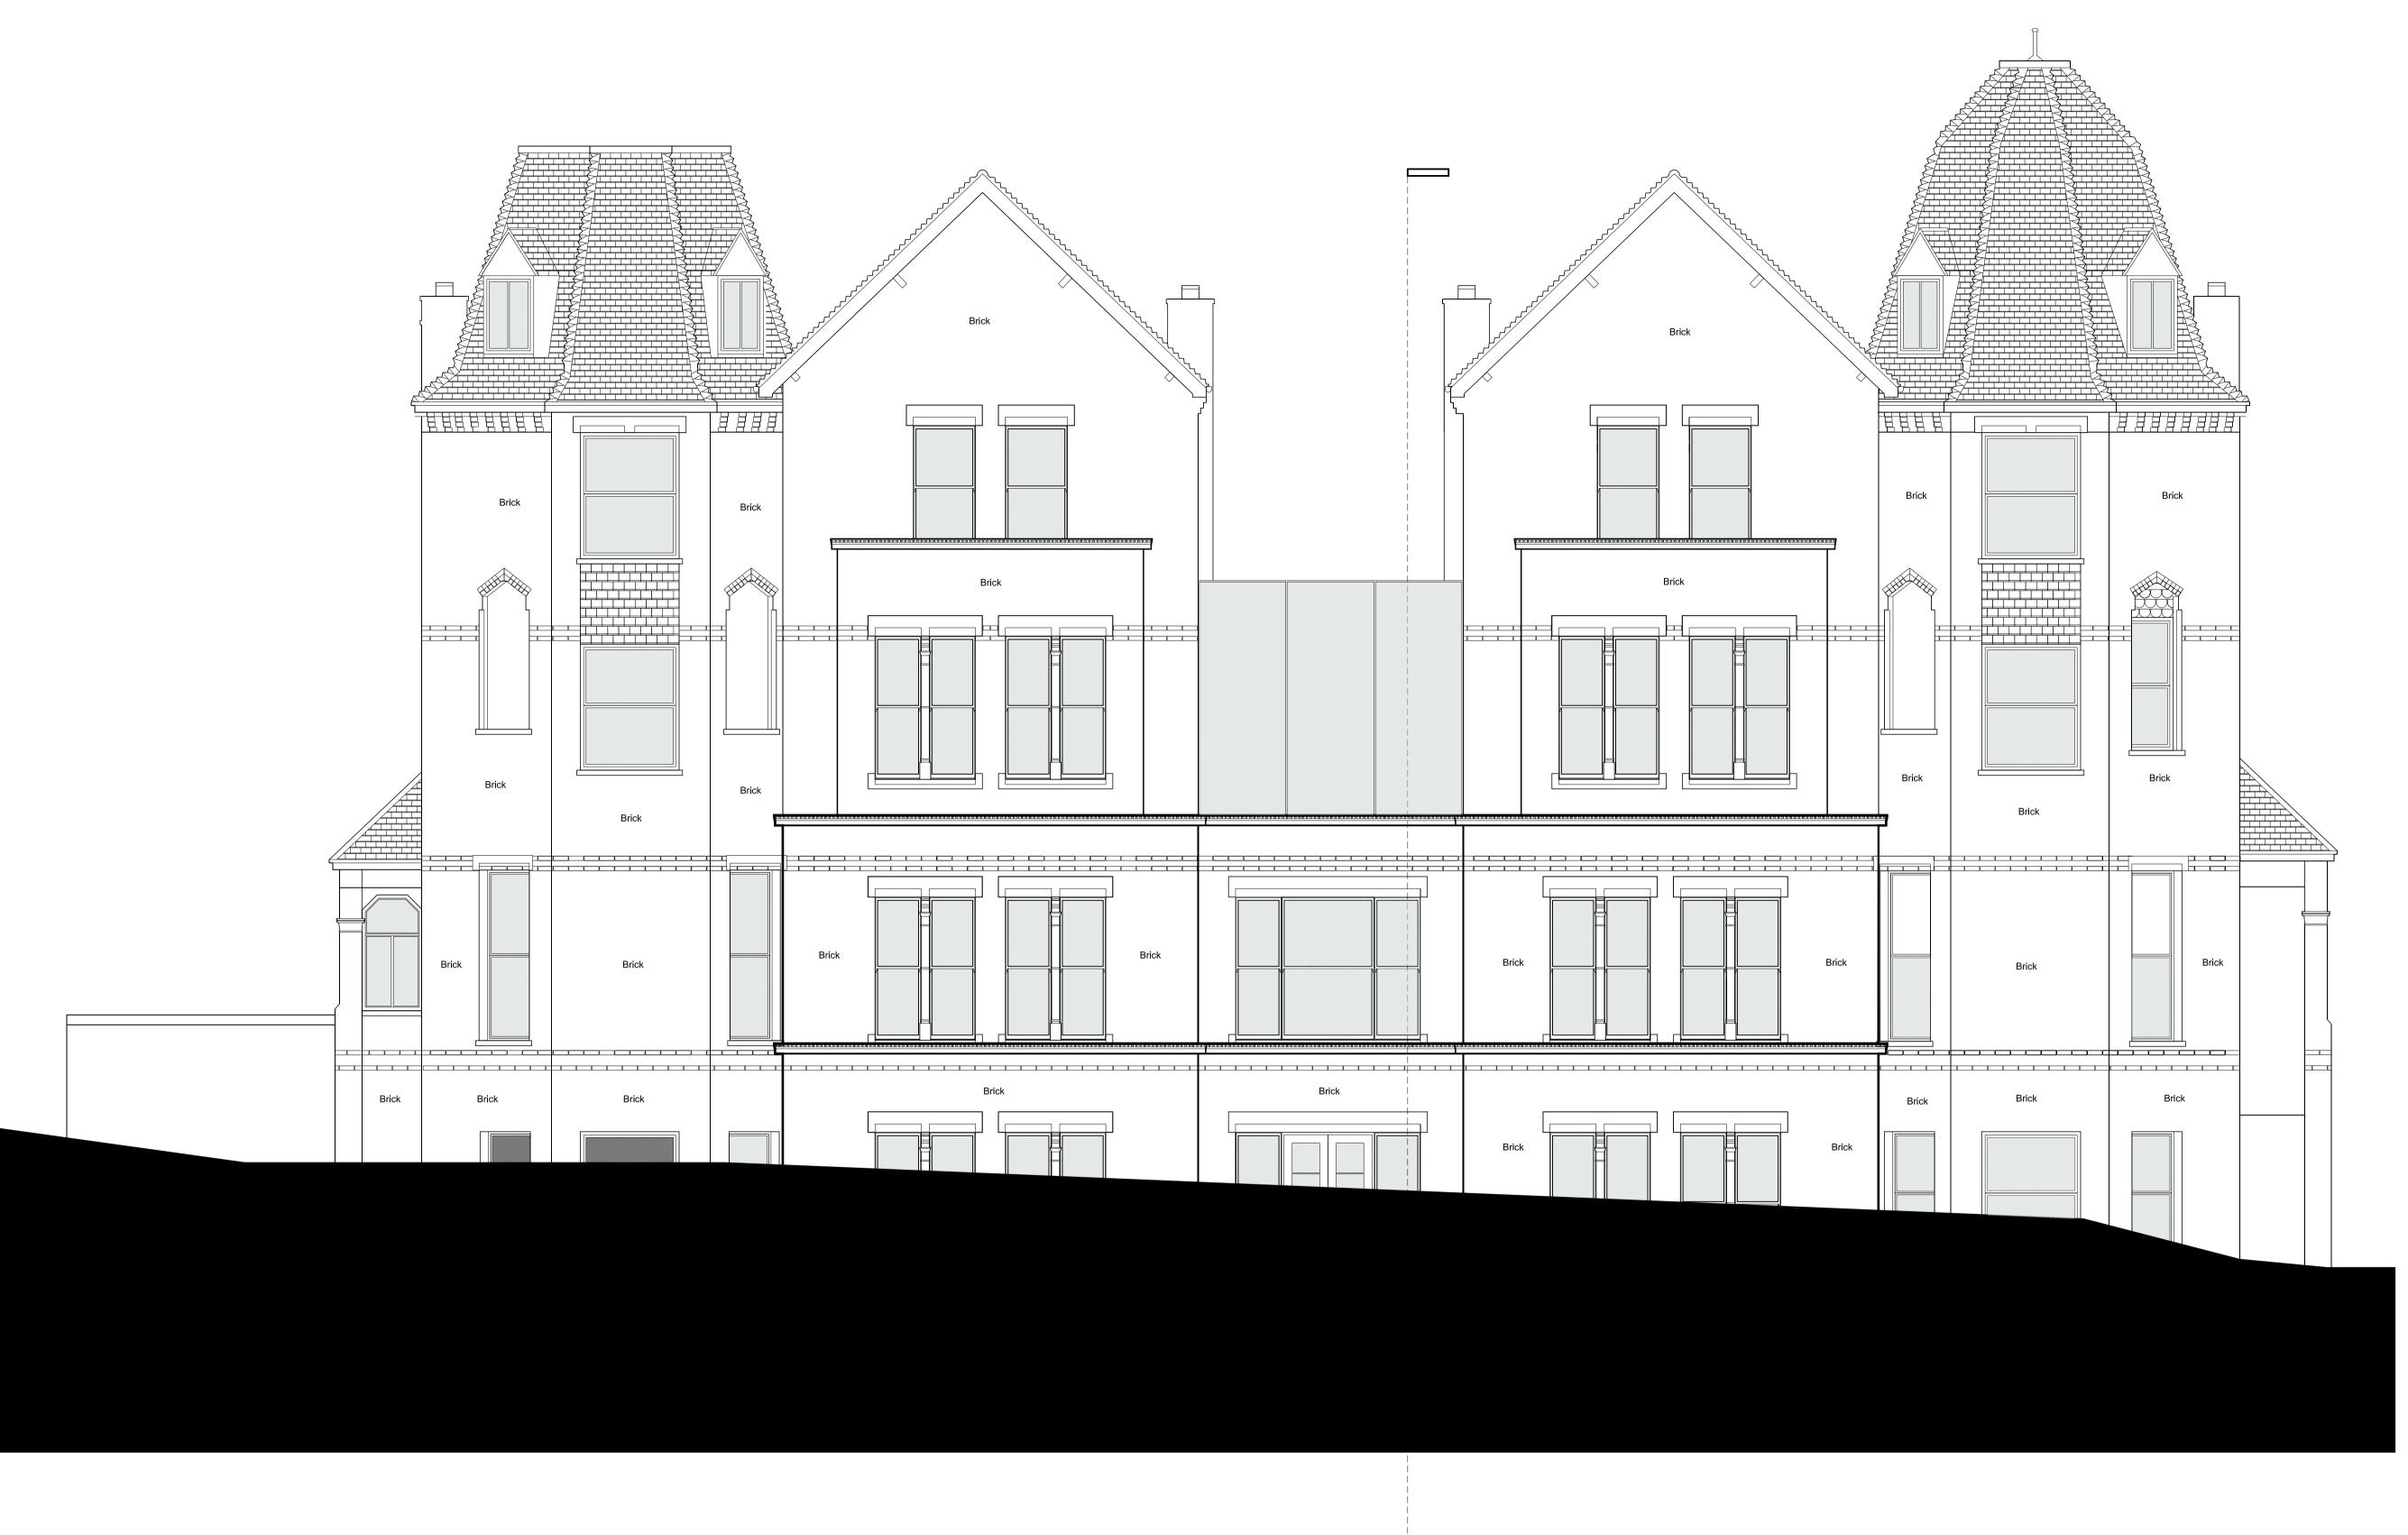

PROJECT:
43 - 45 Fitzjohns Avenue, Hampstead,
NW3 5JU

TITLE:
PROPOSED EAST (FRONT) ELEVATION 1

DRAWING NUMBER:
2100C

01 2018
1:50 @ A1

NORTH ELEVATION (SIDE)

SOUTH ELEVATION (SIDE)

SECTION A-A

SECTION B-B