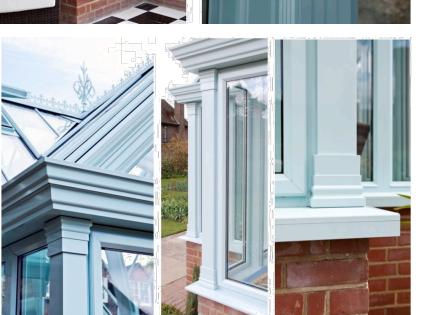

Detail 1: Ridge assembly with tie bars

Detail 2: Ridge to wall assembly

Detail 3: Rafter, roof glass & capping arrangement

Detail 4: Rafter to eaves beam arrangement

Detail 6: Bottom rail & sill arrangement