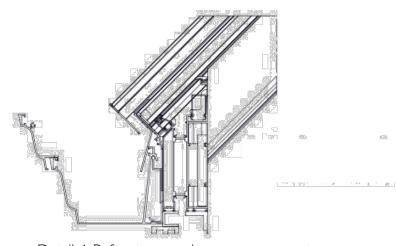

Detail 1: Ridge assembly with tie bars

Detail 2: Ridge to wall assembly

Detail 3: Rafter, roof glass & capping arrangement

Detail 4: Rafter to eaves beam arrangement

Detail 6: Bottom rail & sill arrangement