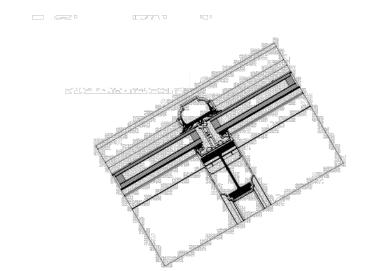

Detail 1: Ridge assembly with tie bars

Detail 2: Ridge to wall assembly

Detail 3: Rafter, roof glass & capping arrangement

Detail 4: Rafter to eaves beam arrangement

Detail 6: Bottom rail & sill arrangement