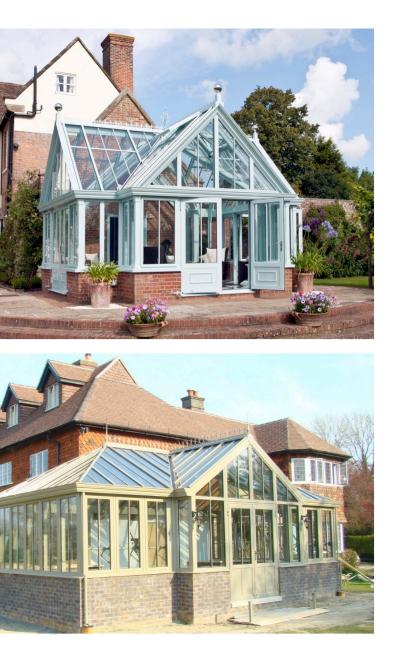

Detail 5: Section A-A - Mullion & window frames arrangement

| PLANNING                                       |  |  |  |  |
|------------------------------------------------|--|--|--|--|
| ill Avenue Drawing: Precedent images & details |  |  |  |  |
| DWG: 1236 - PL - 103                           |  |  |  |  |
| Revision:                                      |  |  |  |  |