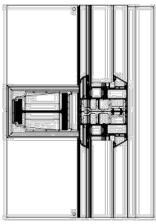

Detail 5: Section A-A - Mullion & window frames arrangement

| PLANNING                                       |  |  |  |  |
|------------------------------------------------|--|--|--|--|
| ill Avenue Drawing: Precedent images & details |  |  |  |  |
| DWG: 1236 - PL - 103                           |  |  |  |  |
| Revision:                                      |  |  |  |  |