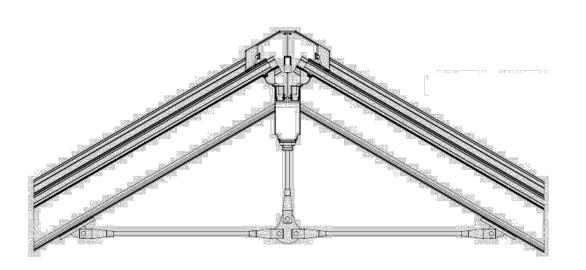

Detail 1: Ridge assembly with tie bars

Detail 2: Ridge to wall assembly

Detail 3: Rafter, roof glass & capping arrangement

Detail 4: Rafter to eaves beam arrangement

Detail 6: Bottom rail & sill arrangement