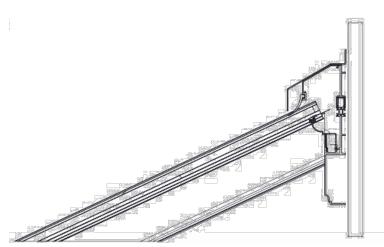

Detail 1: Ridge assembly with tie bars

Detail 2: Ridge to wall assembly

Detail 3: Rafter, roof glass & capping arrangement

Detail 4: Rafter to eaves beam arrangement

Detail 6: Bottom rail & sill arrangement