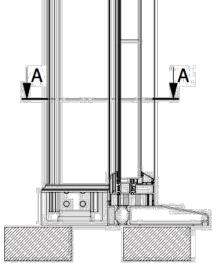

Detail 5: Section A-A - Mullion & window frames arrangement

| PLANNING                                       |  |  |  |  |
|------------------------------------------------|--|--|--|--|
| ill Avenue Drawing: Precedent images & details |  |  |  |  |
| DWG: 1236 - PL - 103                           |  |  |  |  |
| Revision:                                      |  |  |  |  |