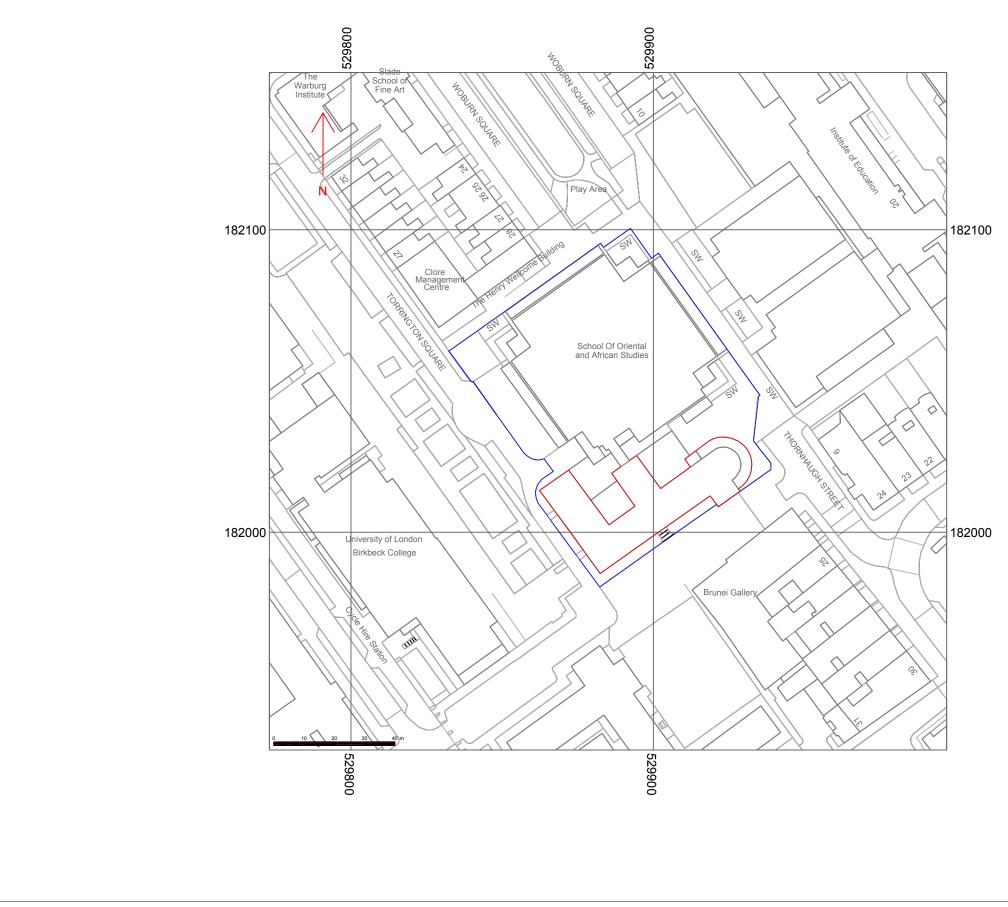

©FAITHFUL+GOULD COPYRIGHT : REPRODUCTION IN WHOLE OR PART BY ANY MEANS IS PROHIBITED WITHOUT THE PRIOR WRITTEN PERMISSION OF FAITHFUL+GOULD

| DO NOT SCALE<br>Use only written dimension. All dimension must be verified prior<br>to works being put into hand and any discrepancies reported to<br>the originator. |       |                    |            |              |      |
|-----------------------------------------------------------------------------------------------------------------------------------------------------------------------|-------|--------------------|------------|--------------|------|
| Health and Safety Information                                                                                                                                         |       |                    |            |              |      |
| Deta                                                                                                                                                                  |       |                    |            | Sign         | Date |
| Asbestos Survey                                                                                                                                                       |       |                    |            |              |      |
|                                                                                                                                                                       |       | ifting & Handling  |            |              |      |
| Site Survey Access and Egress/Site Compound                                                                                                                           |       |                    |            |              |      |
| Hazards Identified                                                                                                                                                    |       |                    |            |              |      |
| General Notes                                                                                                                                                         |       |                    |            |              |      |
| Key:                                                                                                                                                                  |       |                    |            |              |      |
| - Site location                                                                                                                                                       |       |                    |            |              |      |
|                                                                                                                                                                       |       |                    |            |              |      |
| -                                                                                                                                                                     |       |                    |            |              |      |
|                                                                                                                                                                       |       |                    |            |              |      |
|                                                                                                                                                                       |       |                    |            |              |      |
|                                                                                                                                                                       |       |                    |            |              |      |
|                                                                                                                                                                       |       |                    |            |              |      |
|                                                                                                                                                                       |       |                    |            |              |      |
|                                                                                                                                                                       |       |                    |            |              |      |
|                                                                                                                                                                       |       |                    |            |              |      |
|                                                                                                                                                                       |       |                    |            |              |      |
| REV Details of Revision                                                                                                                                               |       |                    |            | Date         | Sign |
|                                                                                                                                                                       |       |                    |            |              |      |
| Canning Exchange, 10 Canning Street, Edinburgh,EH3 8EG                                                                                                                |       |                    |            |              |      |
| Tel: +44(0)131 221 5600<br>Fax: +44(0)131 221 5653                                                                                                                    |       |                    |            |              |      |
| Project<br>SOAS University of London<br>College Building Reception Reefurbishment                                                                                     |       |                    |            |              |      |
| Title<br>LISTED BUILDING APPLICATION<br>Location Plan                                                                                                                 |       |                    |            |              |      |
| Drawing                                                                                                                                                               | No    |                    |            |              |      |
| Scale                                                                                                                                                                 |       | 5151003<br>Drawn   | -020-005   | Co-ord chk   |      |
| 1                                                                                                                                                                     | :1250 | NB                 | BW         | BW           |      |
|                                                                                                                                                                       | Å3    | Date<br>18/01/2018 | 18/01/2018 | Date 22/01/2 | 018  |
| Status                                                                                                                                                                | LIST  | ED BUII DIN        | G APPLICA  | ΓΙΟΝ         |      |