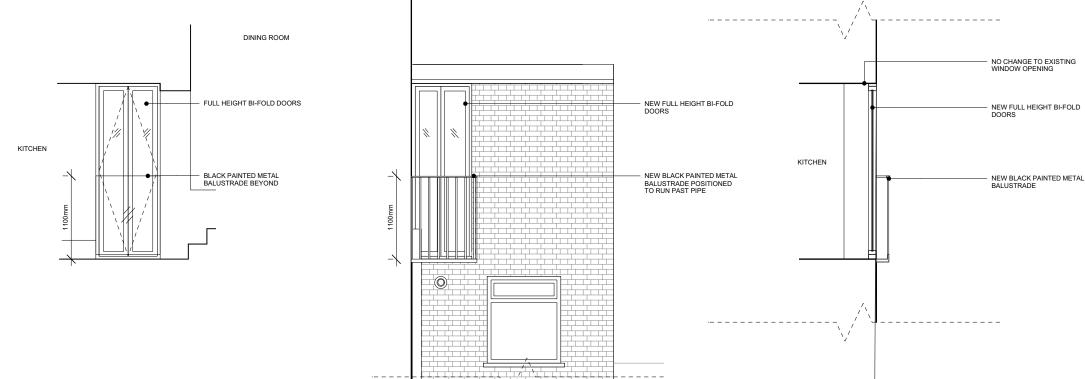

NEW BLACK PAINTED METAL BALUSTRADE

| 4 |  | 5m |
|---|--|----|
|   |  |    |
|   |  |    |
|   |  |    |
|   |  |    |