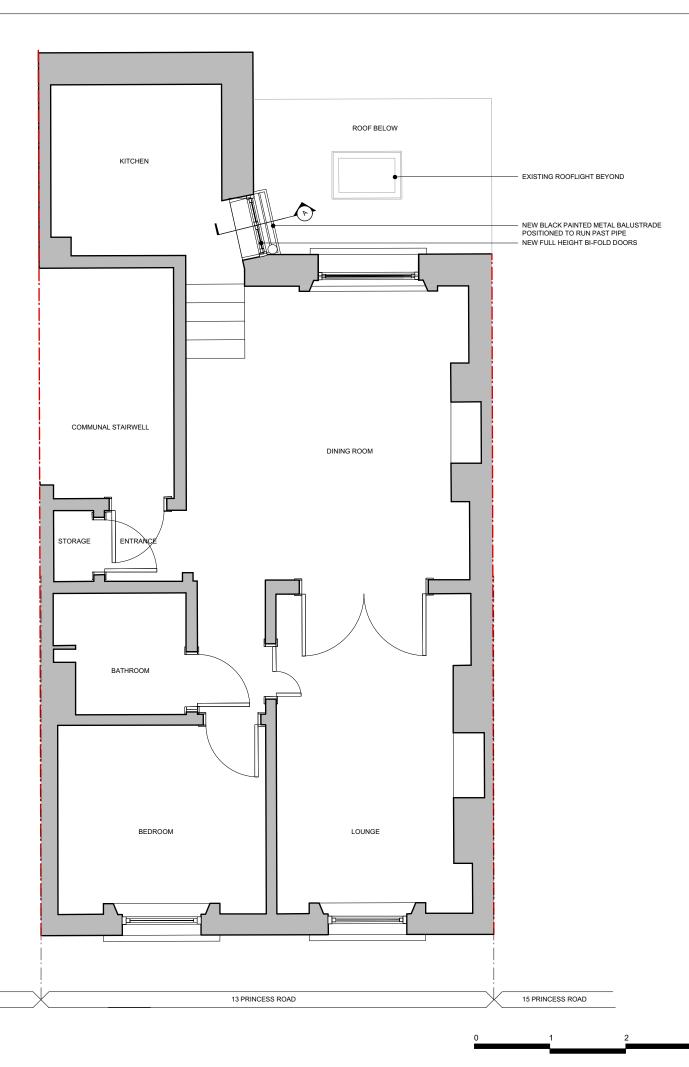

DRAWING: Proposed First Floor Plan

CLIENT: Ann-Marie Nathan & Daniel Reichard-Facilides

PROJECT: Flat 3, 13 Princess Road London NW1 8JR

JOB NUMBER: 060

DRWG STATUS: Planning

SCALE AT A3: 1:50 CHECKED:YM

DRAWING NO: PL\_015 REVISION: P2