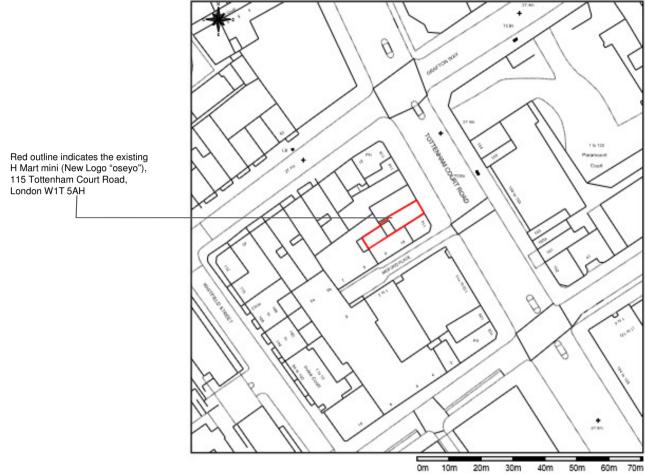

**Location Plan** 

This Plan includes the following Licensed Data: OS MasterMap Black and White PDF Location Plan by the Ordnance Survey National Geographic Database and incorporating surveyed revision available at the date of production.

Scale: 1:1250, paper size: A4

# PROJECT TITLE

Replacement of Fascia & Hanging Sign At 115 Tottenham Court Road London W1T 5AH

### DRAWING TITLE

**Location Plan** 

## **SCALES**

1:1250 @ A4