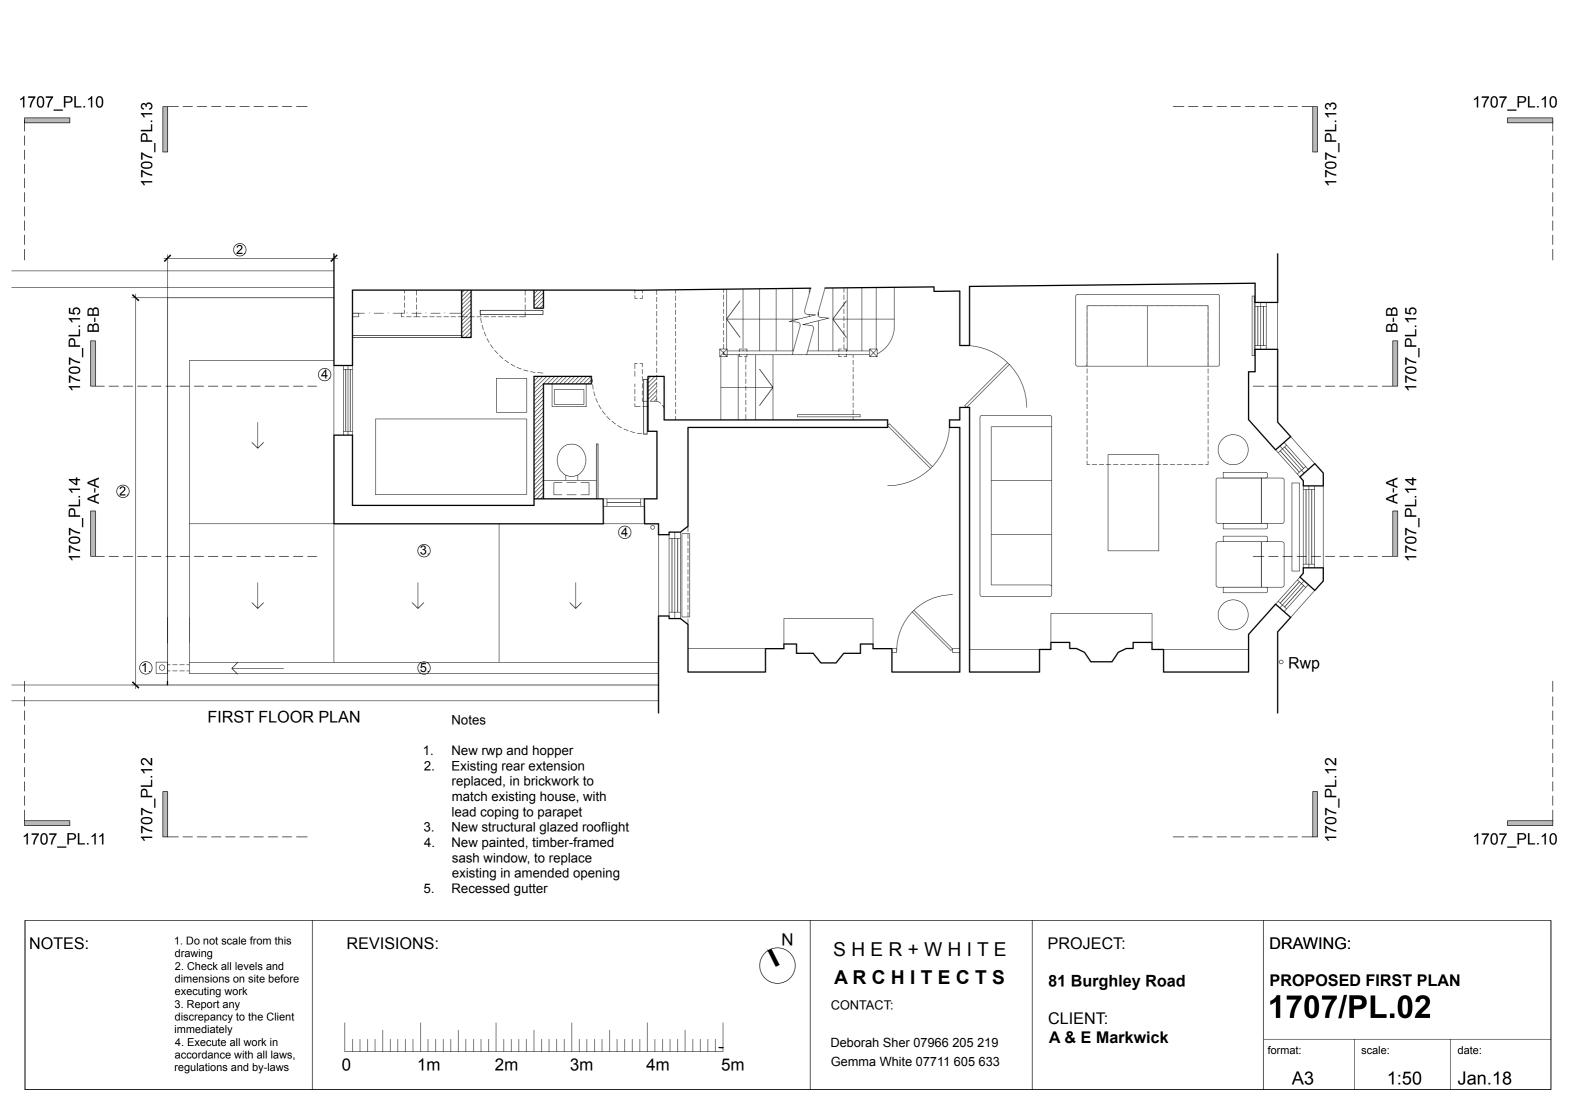

### Notes

- 1. 2 no. new conservation rooflights
- 2. Existing low brick wall with stone coping
- New low brick wall with stone coping (to match existing) with fence/railings above
- 4. New pedestrian access gate



# NOTES:

- 1. Do not scale from this drawing
- drawing 2. Check all levels and dimensions on site before
- executing work
  3. Report any
  discrepancy to the Client
  immediately
- 4. Execute all work in accordance with all laws, regulations and by-laws

# SHER+WHITE ARCHITECTS

CONTACT:

Deborah Sher 07966 205 219 Gemma White 07711 605 633

### PROJECT:

### 81 Burghley Road

CLIENT: A & E Markwick

#### **DRAWING**:

# PROPOSED FRONT ELEVATION 1707/PL.10

| format: | scale: | date:  |
|---------|--------|--------|
| A3      | 1:50   | Jan.18 |



Existing rear