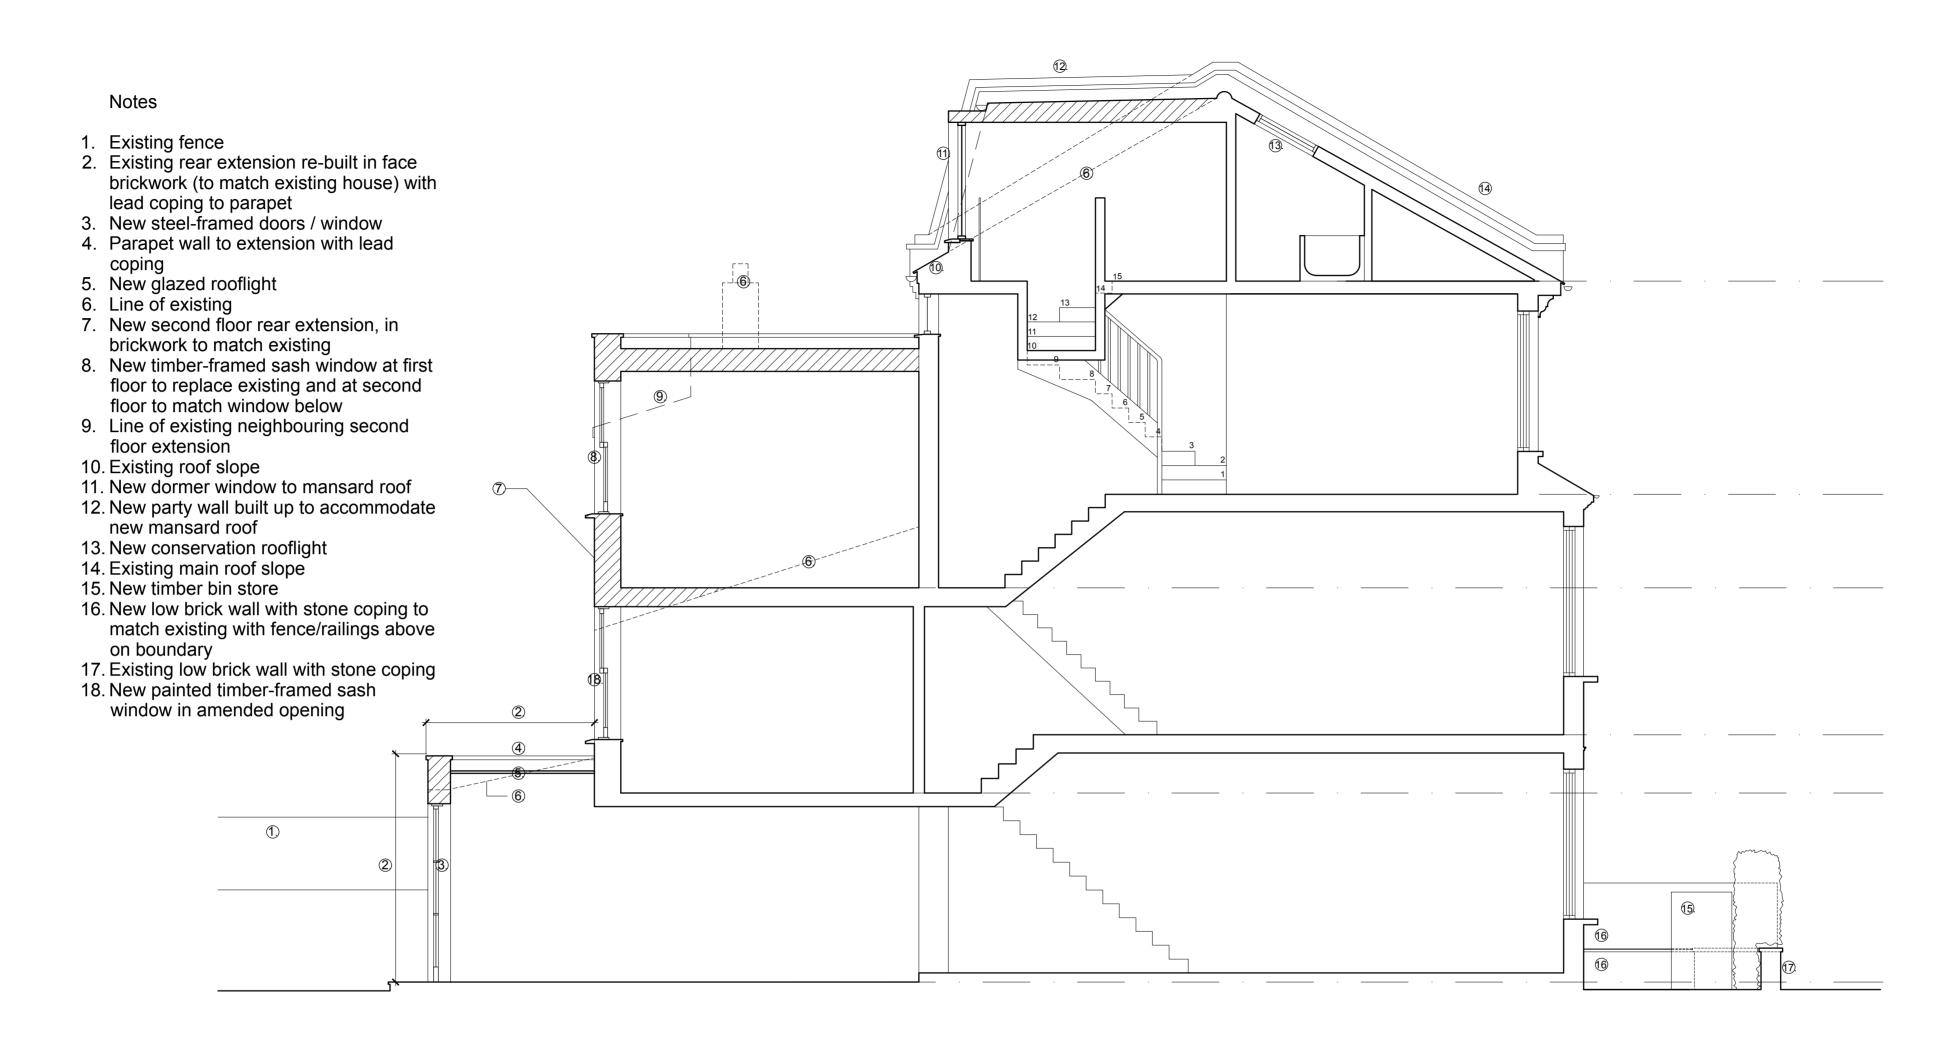

### Notes

- 1. 2 no. new conservation rooflights
- 2. Existing low brick wall with stone coping
- New low brick wall with stone coping (to match existing) with fence/railings above
- 4. New pedestrian access gate