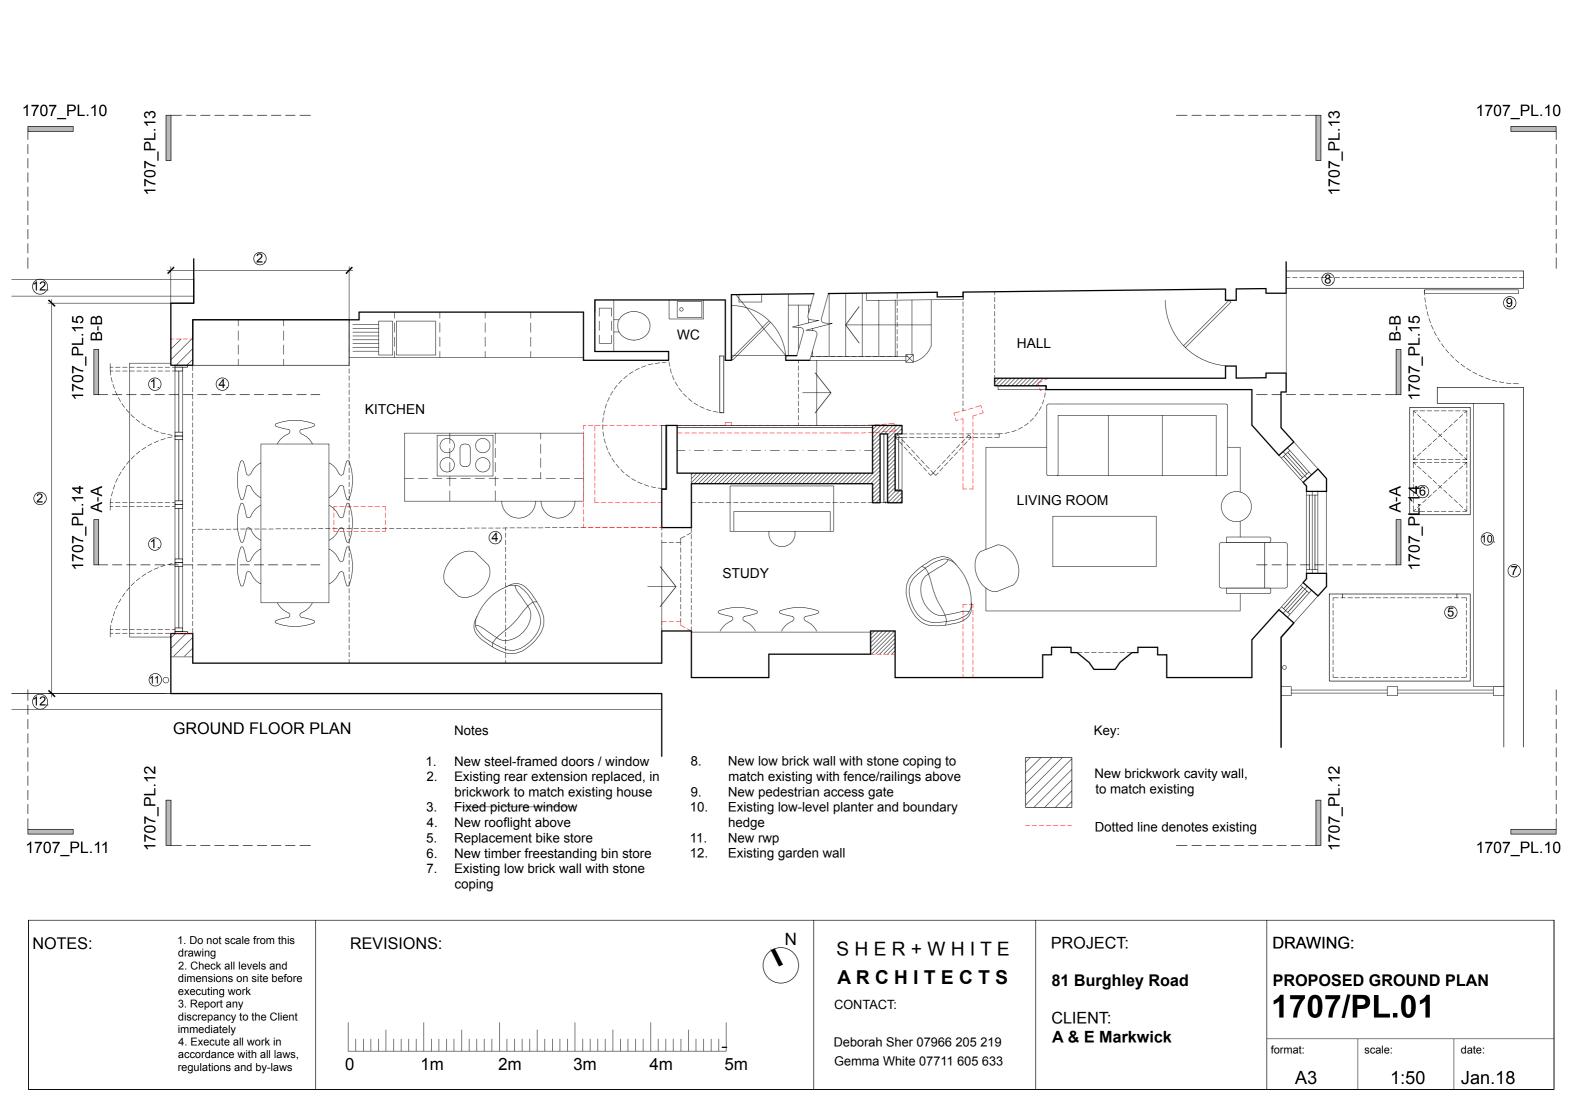

### Notes

- 1. 2 no. new conservation rooflights
- 2. Existing low brick wall with stone coping
- New low brick wall with stone coping (to match existing) with fence/railings above
- 4. New pedestrian access gate



# NOTES:

- 1. Do not scale from this drawing
- drawing 2. Check all levels and dimensions on site before
- executing work
  3. Report any
  discrepancy to the Client
  immediately
- 4. Execute all work in accordance with all laws, regulations and by-laws

# SHER+WHITE ARCHITECTS

CONTACT:

Deborah Sher 07966 205 219 Gemma White 07711 605 633

### PROJECT:

### 81 Burghley Road

CLIENT: A & E Markwick

#### **DRAWING**:

# PROPOSED FRONT ELEVATION 1707/PL.10

| format: | scale: | date:  |
|---------|--------|--------|
| A3      | 1:50   | Jan.18 |



Existing rea