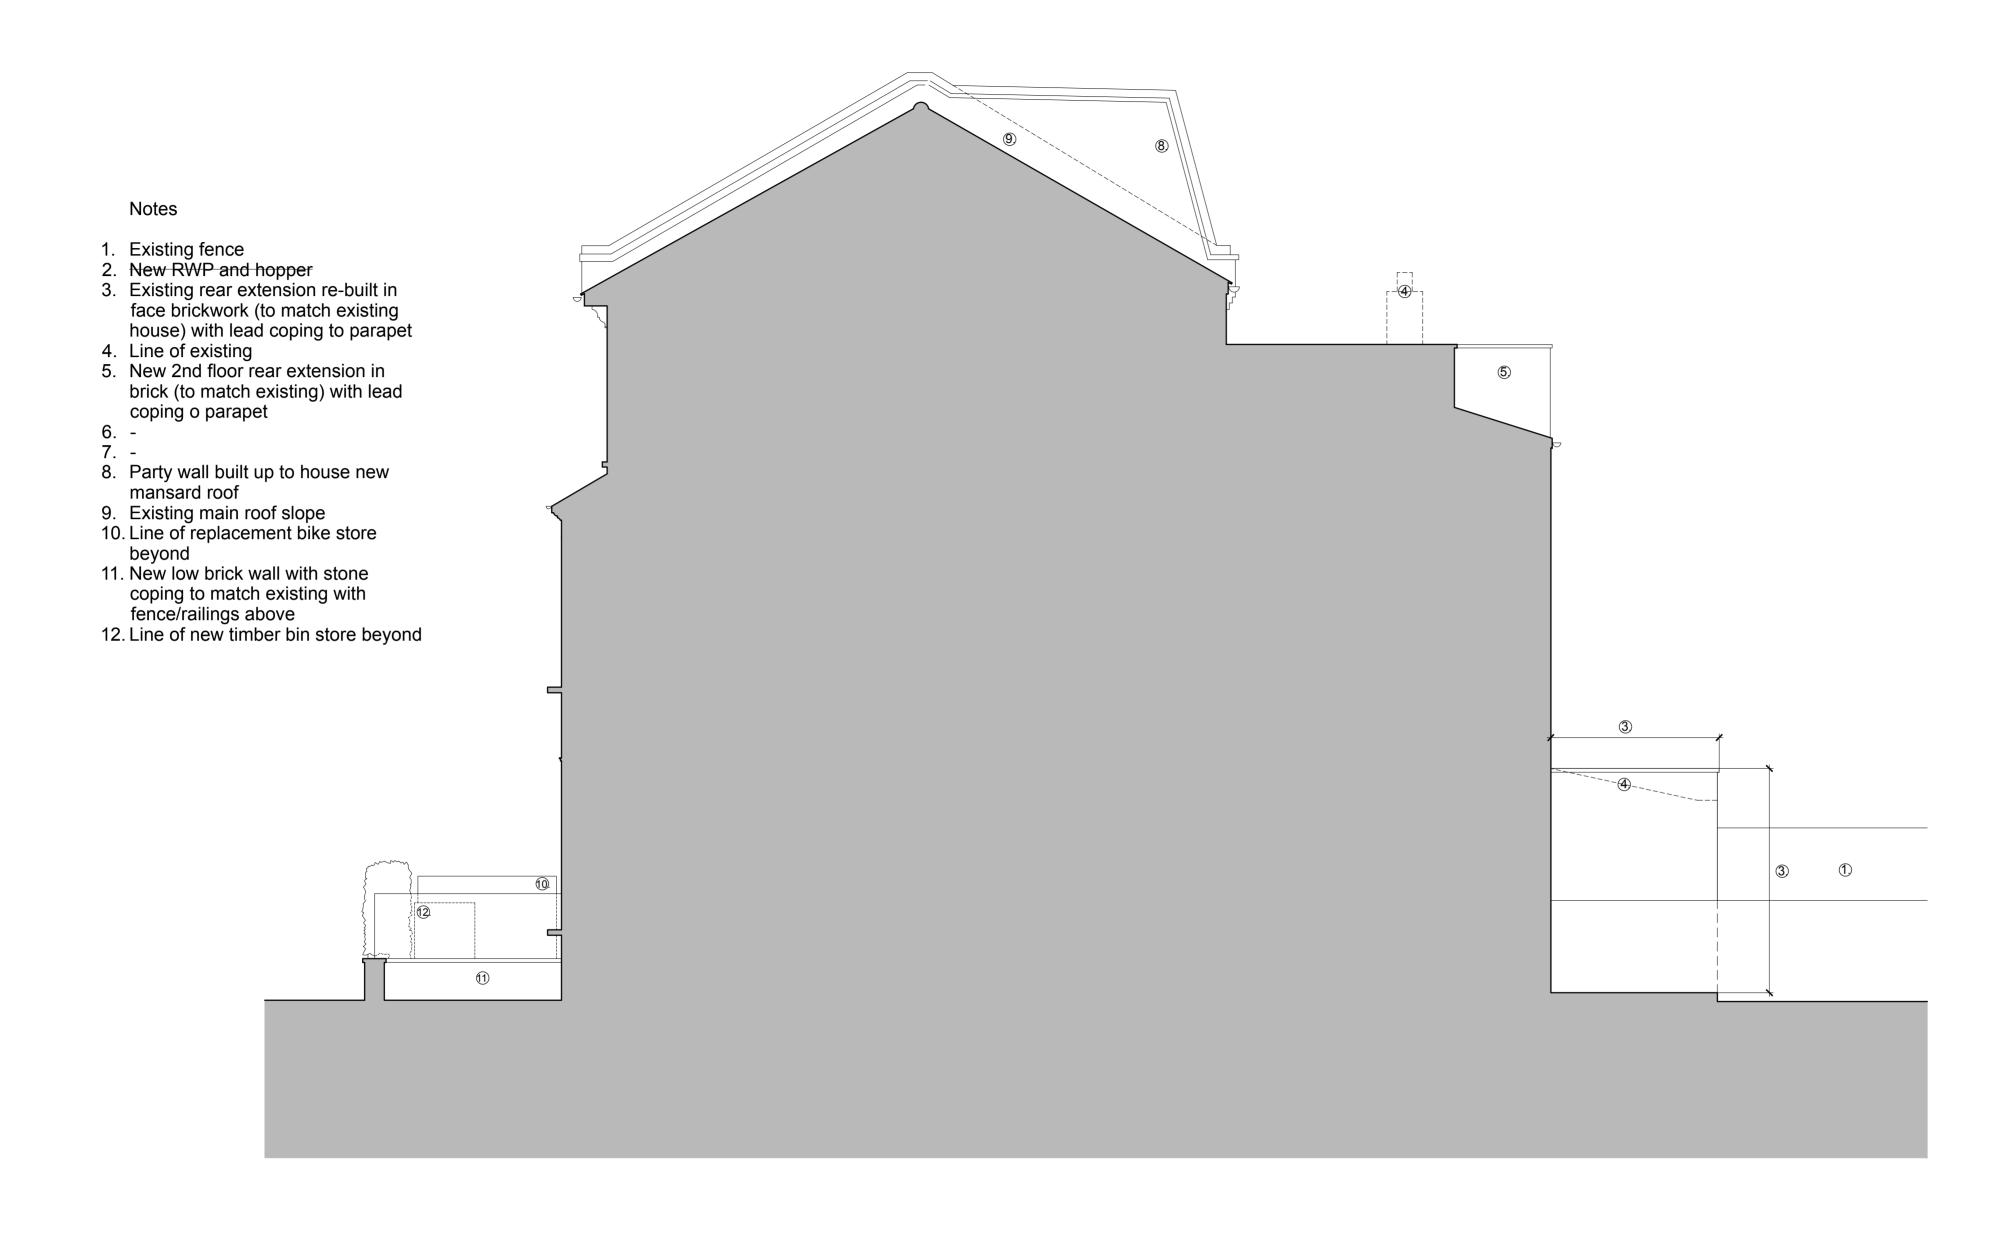

### Notes

- 1. 2 no. new conservation rooflights
- 2. Existing low brick wall with stone coping
- New low brick wall with stone coping (to match existing) with fence/railings above
- 4. New pedestrian access gate