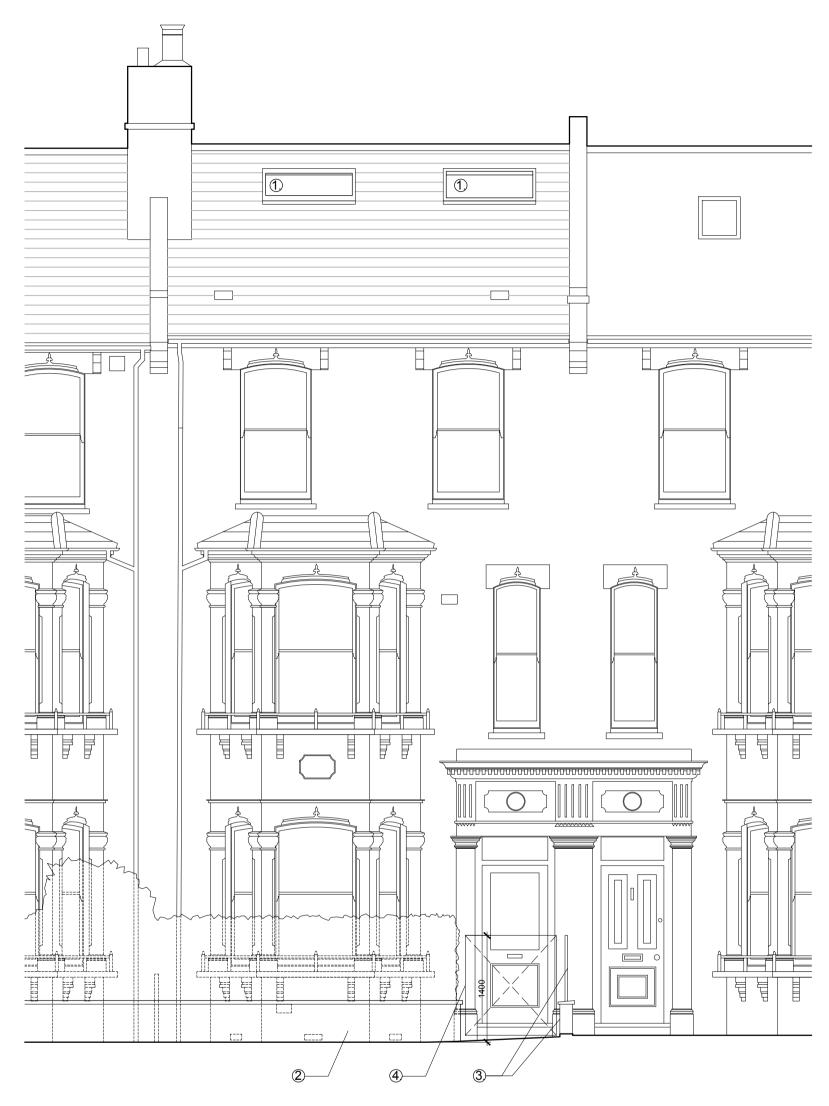

### Notes

- 1. 2 no. new conservation rooflights
- 2. Existing low brick wall with stone coping
- New low brick wall with stone coping (to match existing) with fence/railings above
- 4. New pedestrian access gate

# PROPOSED FRONT ELEVATION 1707/PL.10

| format: | scale: | date:  |
|---------|--------|--------|
| A3      | 1:50   | Jan.18 |

Existing rear extension re-built in face brickwork (to match existing house) with lead coping to parapet