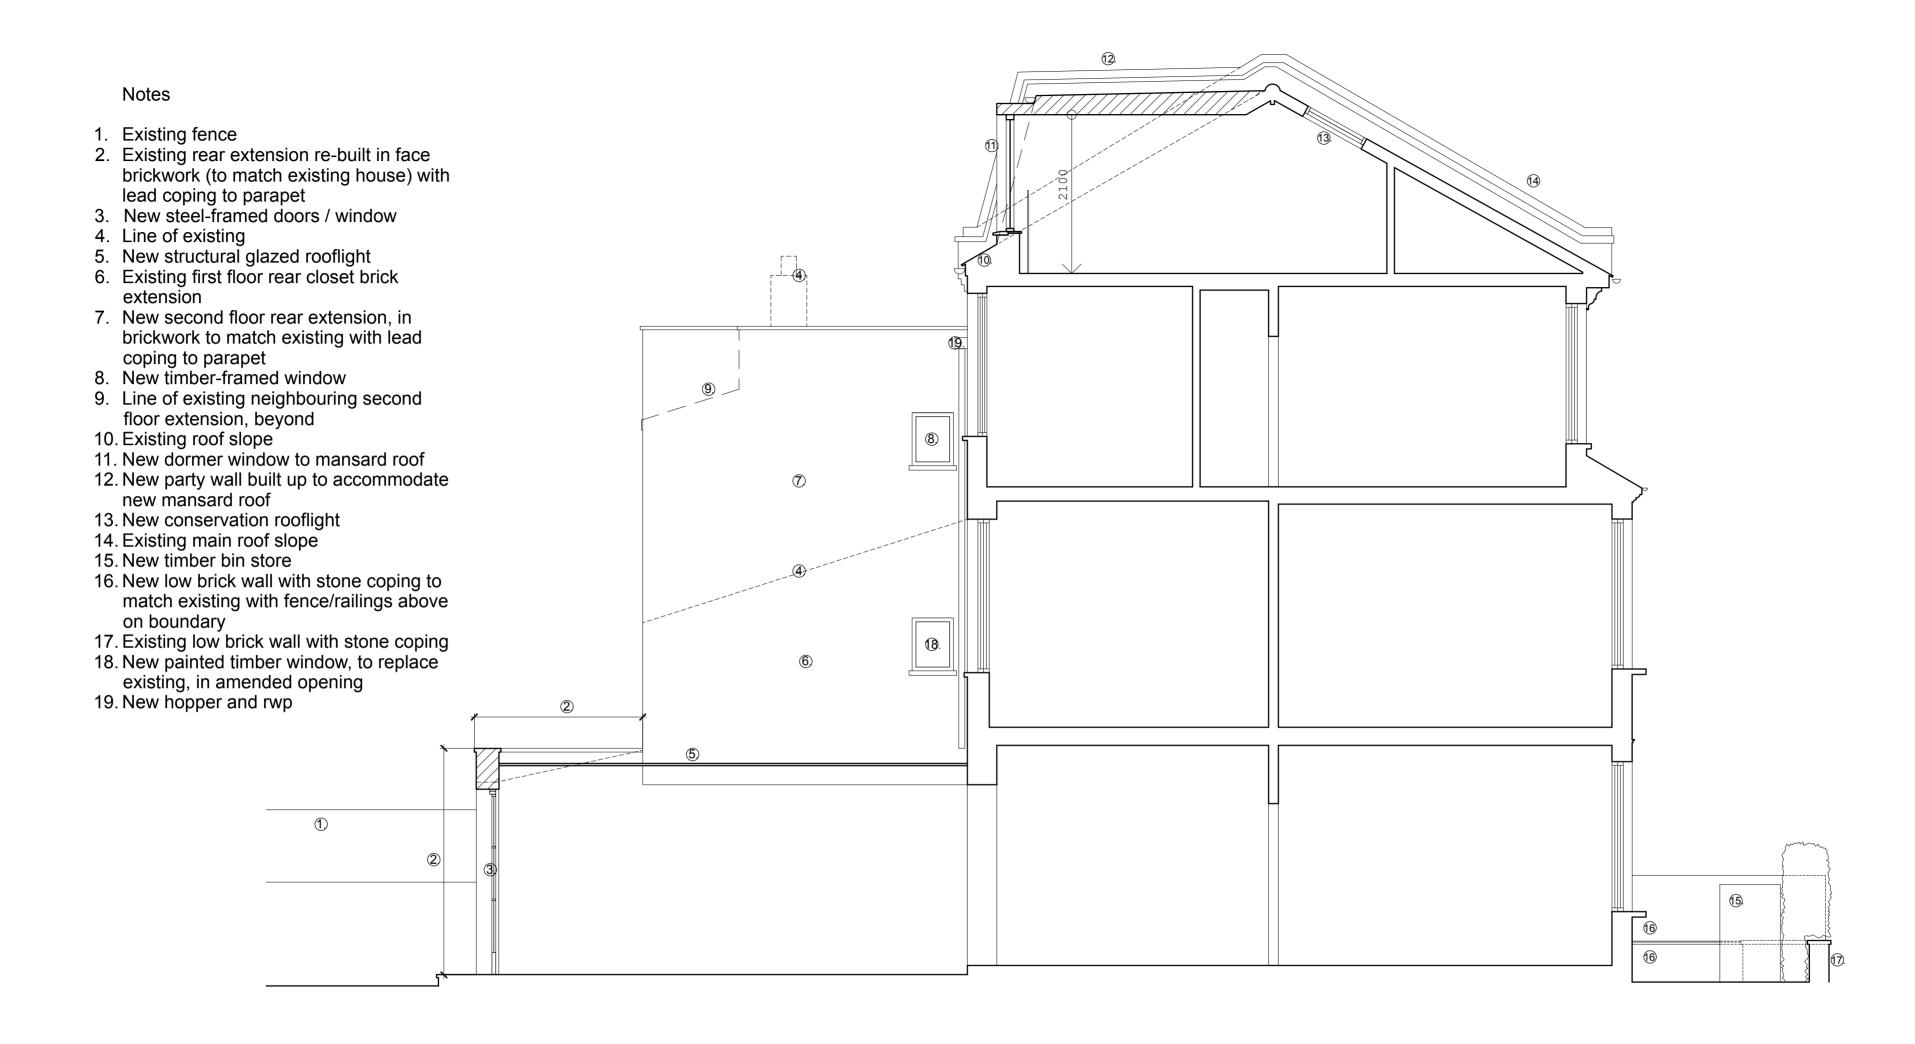

# PROPOSED FRONT ELEVATION 1707/PL.10

| format: | scale: | date:  |
|---------|--------|--------|
| A3      | 1:50   | Jan.18 |

Existing rear extension re-built in face brickwork (to match existing house) with lead coping to parapet

- New steel-framed doors / window
- Line of glazed roof beyond
- Existing first floor rear closet brick extension, to remain
- New rwp and hopper

Notes

- New painted, timber-framed sash window, in amended opening
- New painted, timber-framed clerestorey window
- Dormer window with lead roof and 9. cheeks
- 10. Mansard roof construction with hung slate (to match existing) tile finish
- Existing slate pitched roof 11.
- New painted timber-framed sash 12. window, to match existing