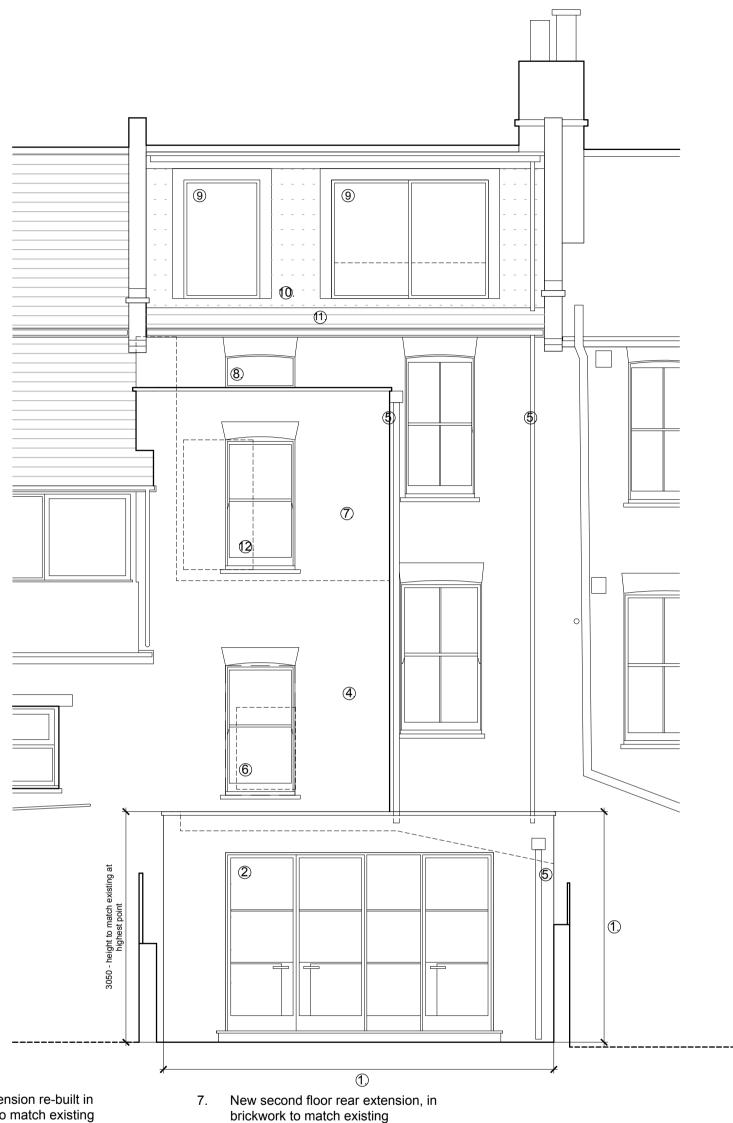

81 Burghley Road

CLIENT: A & E Markwick

DRAWING: PROPOSED SIDE ELEVATION (NORTH) 1707/PL.13

format: date: A2 1:50 Jan.18

## Key:

New brickwork cavity wall / mansard roof construction, finishes to match existing

### Key:

New brickwork cavity wall / mansard roof construction, finishes to match existing