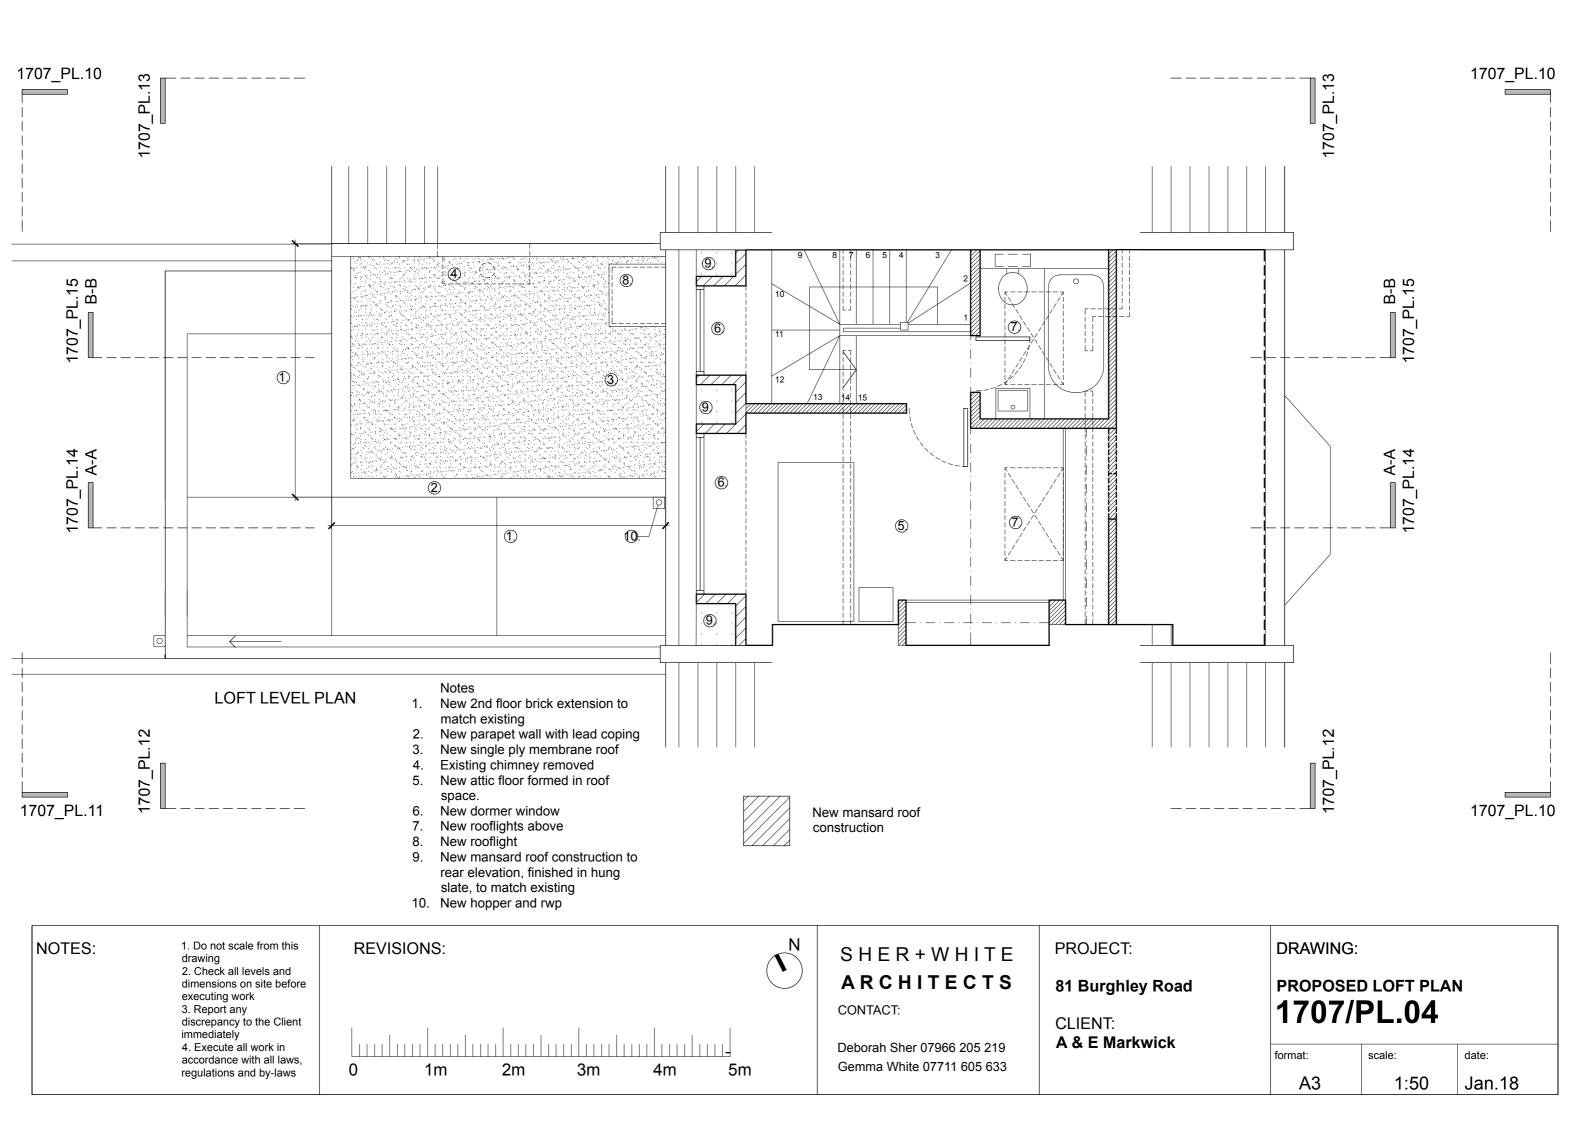

- New steel-framed doors / window
- Line of glazed roof beyond
- Existing first floor rear closet brick extension, to remain
- New rwp and hopper

Notes

- New painted, timber-framed sash window, in amended opening
- New painted, timber-framed clerestorey window
- Dormer window with lead roof and 9. cheeks
- 10. Mansard roof construction with hung slate (to match existing) tile finish
- Existing slate pitched roof 11.
- New painted timber-framed sash 12. window, to match existing

## Key:

New brickwork cavity wall / mansard roof construction, finishes to match existing