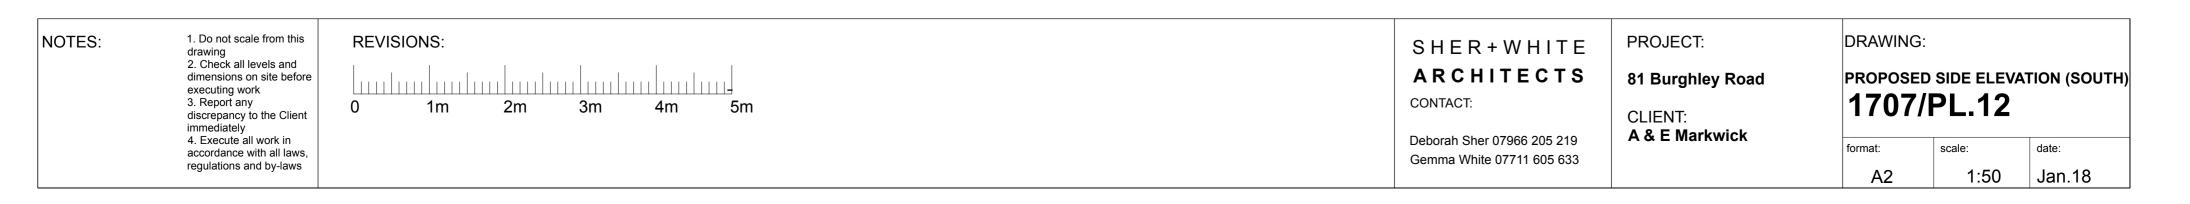

# NOTES:

- 1. Do not scale from this drawing
- drawing 2. Check all levels and dimensions on site before
- executing work
  3. Report any
  discrepancy to the Client
  immediately
- 4. Execute all work in accordance with all laws, regulations and by-laws

# SHER+WHITE ARCHITECTS

CONTACT:

Deborah Sher 07966 205 219 Gemma White 07711 605 633

### PROJECT:

### 81 Burghley Road

CLIENT: A & E Markwick

#### **DRAWING**:

# PROPOSED FRONT ELEVATION 1707/PL.10

| format: | scale: | date:  |
|---------|--------|--------|
| A3      | 1:50   | Jan.18 |

Existing rear extension re-built in face brickwork (to match existing house) with lead coping to parapet