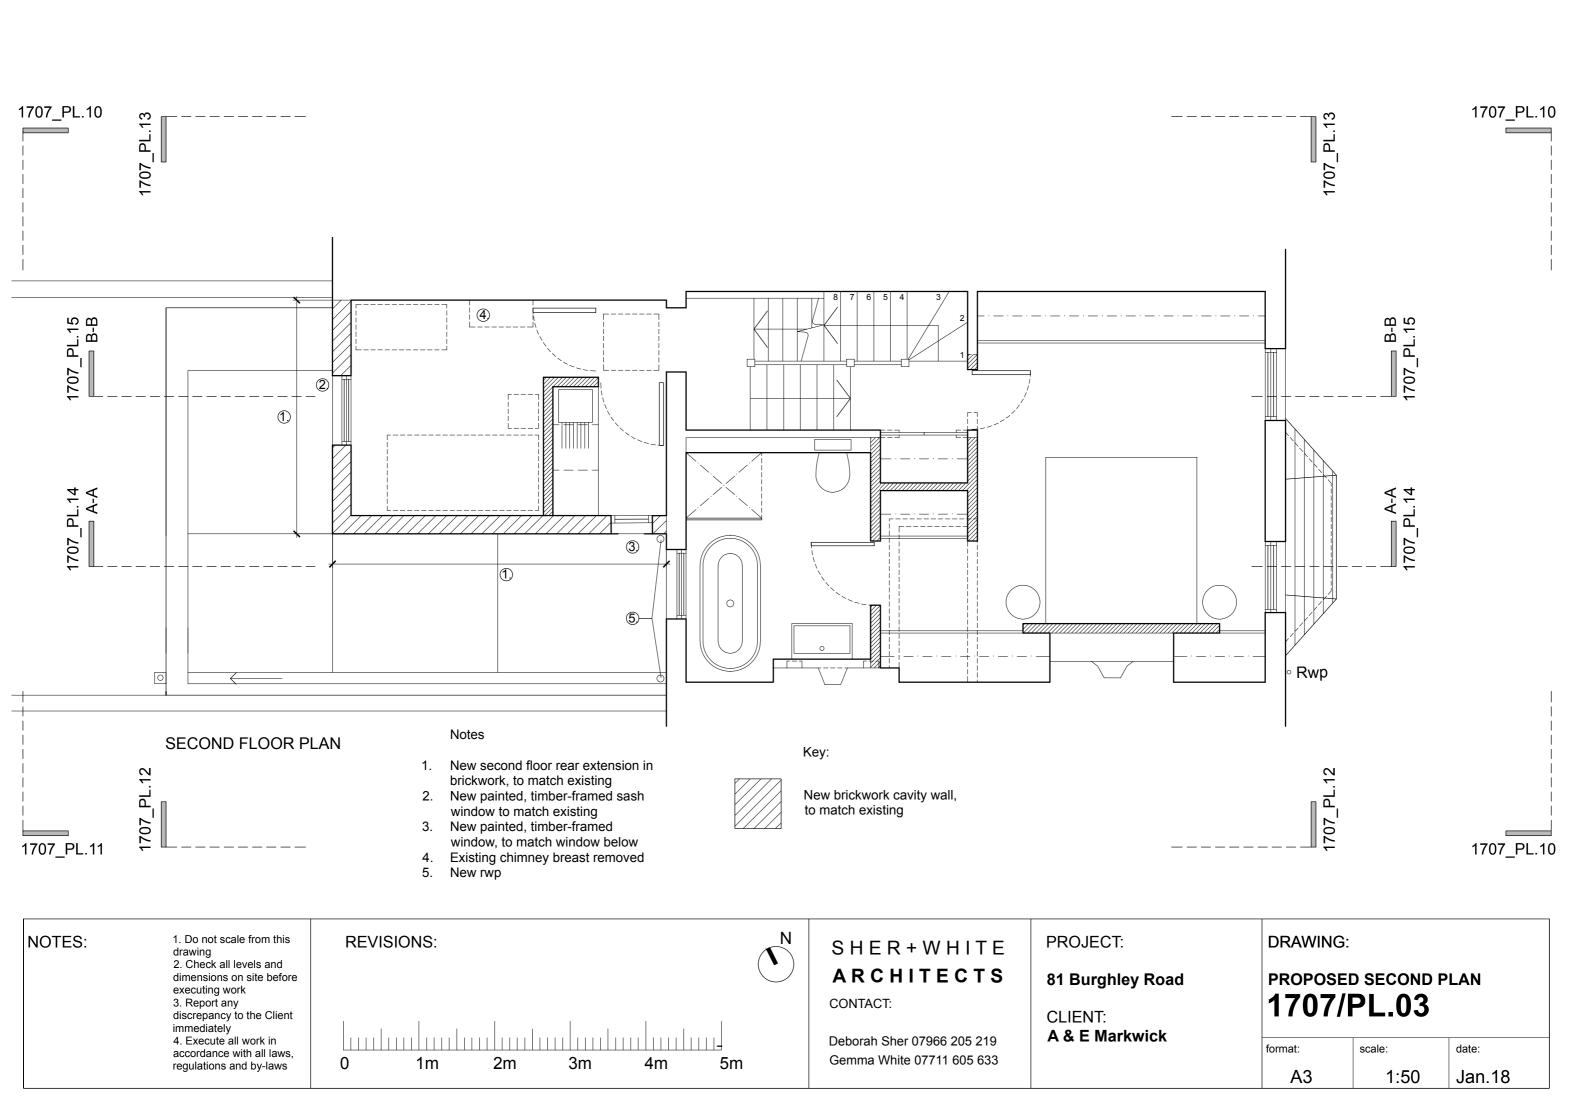

# PROPOSED FRONT ELEVATION 1707/PL.10

| format: | scale: | date:  |
|---------|--------|--------|
| A3      | 1:50   | Jan.18 |

Existing rear extension re-built in face brickwork (to match existing house) with lead coping to parapet

- New steel-framed doors / window
- Line of glazed roof beyond
- Existing first floor rear closet brick extension, to remain
- New rwp and hopper

Notes

- New painted, timber-framed sash window, in amended opening
- New painted, timber-framed clerestorey window
- Dormer window with lead roof and 9. cheeks
- 10. Mansard roof construction with hung slate (to match existing) tile finish
- Existing slate pitched roof 11.
- New painted timber-framed sash 12. window, to match existing

KEY:

Dotted line of existing roof / window -----

1m 2m 3m 4m 5m

| NOTEC:  |
|---------|
| INCLES. |
|         |

- 1. Do not scale from this drawing
- 2. Check all levels and
- dimensions on site before executing work
  3. Report any discrepancy to the Client immediately 4. Execute all work in