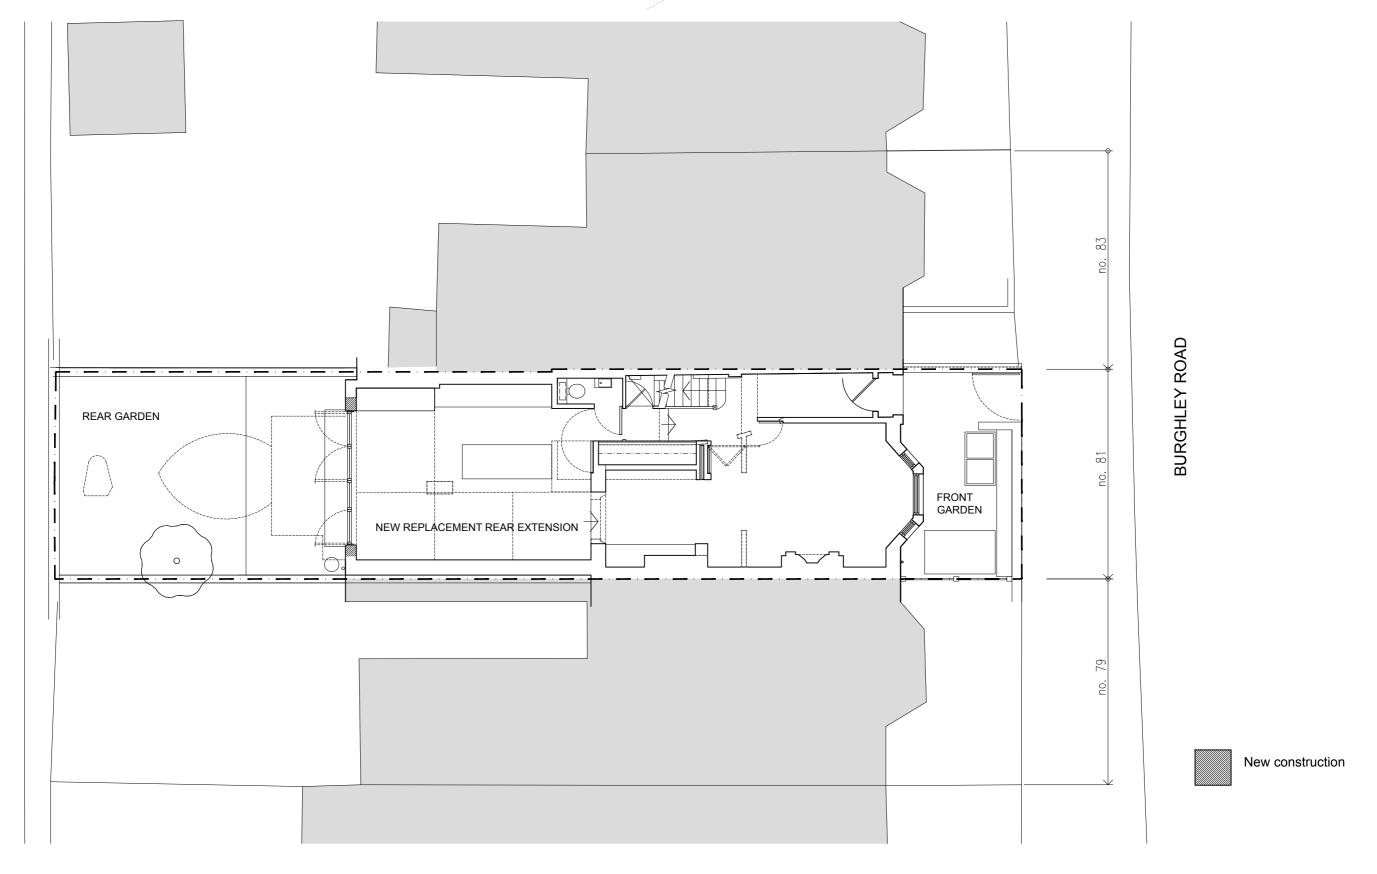

### Notes

- 1. 2 no. new conservation rooflights
- 2. Existing low brick wall with stone coping
- New low brick wall with stone coping (to match existing) with fence/railings above
- 4. New pedestrian access gate