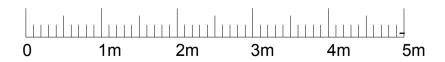

- New steel-framed doors / window
- Line of glazed roof beyond
- Existing first floor rear closet brick extension, to remain
- New rwp and hopper

Notes

- New painted, timber-framed sash window, in amended opening
- New painted, timber-framed clerestorey window
- Dormer window with lead roof and 9. cheeks
- 10. Mansard roof construction with hung slate (to match existing) tile finish
- Existing slate pitched roof 11.
- New painted timber-framed sash 12. window, to match existing

KEY:

Dotted line of existing roof / window -----

1m 2m 3m 4m 5m

| NOTEC:  |
|---------|
| INCLES. |
|         |

- 1. Do not scale from this drawing
- 2. Check all levels and
- dimensions on site before executing work
  3. Report any discrepancy to the Client immediately 4. Execute all work in