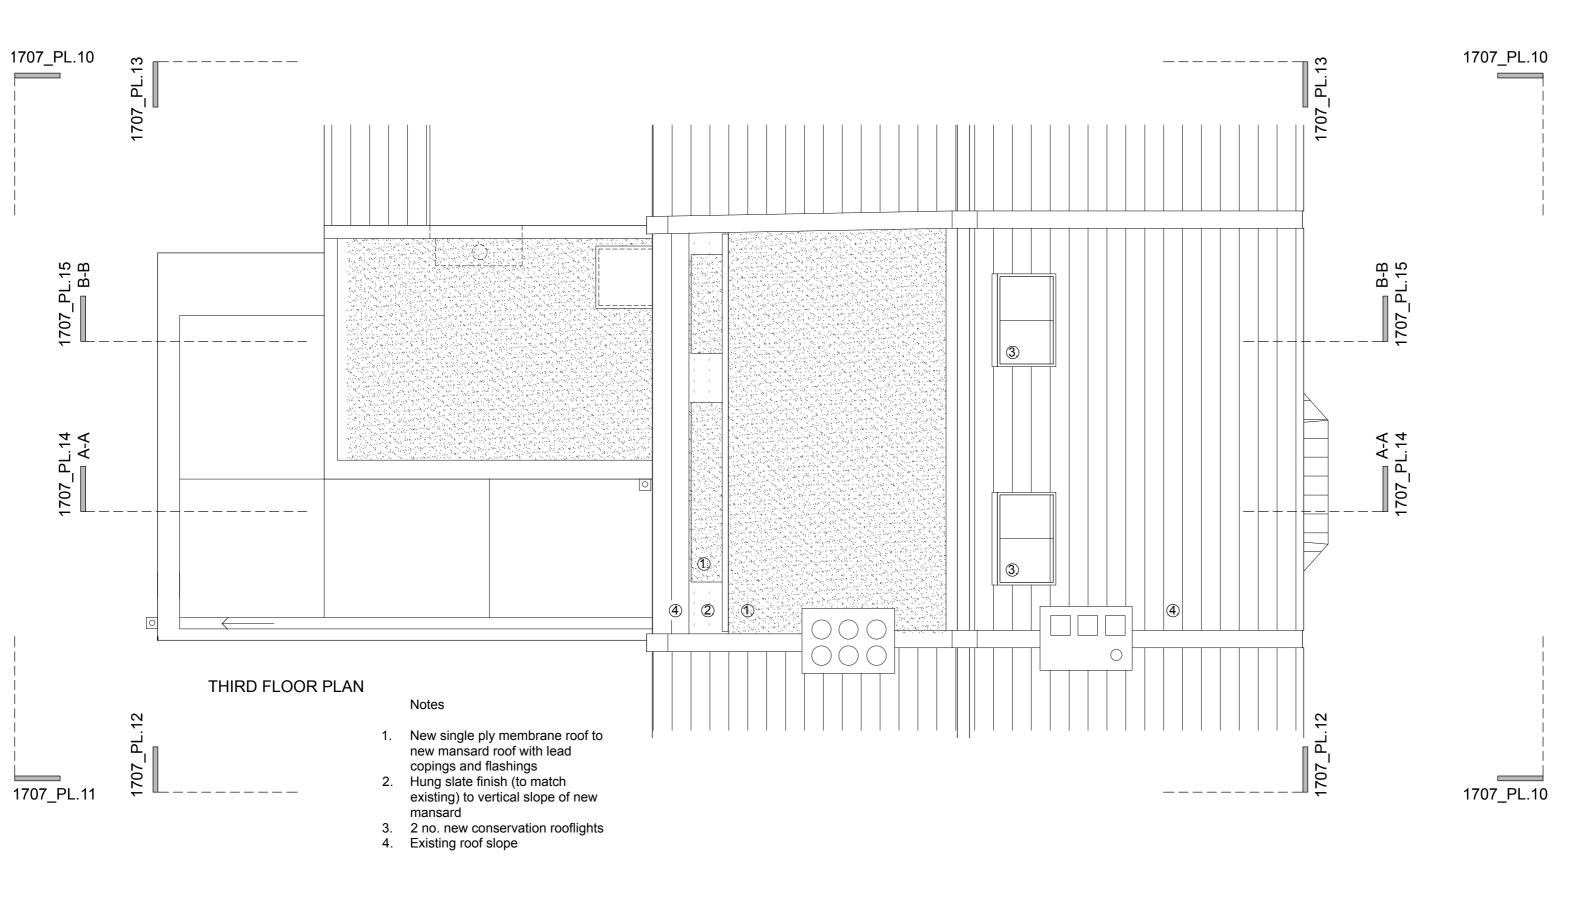

- New steel-framed doors / window
- Line of glazed roof beyond
- Existing first floor rear closet brick extension, to remain
- New rwp and hopper

Notes

- New painted, timber-framed sash window, in amended opening
- New painted, timber-framed clerestorey window
- Dormer window with lead roof and 9. cheeks
- 10. Mansard roof construction with hung slate (to match existing) tile finish
- Existing slate pitched roof 11.
- New painted timber-framed sash 12. window, to match existing

### Key:

New brickwork cavity wall / mansard roof construction, finishes to match existing