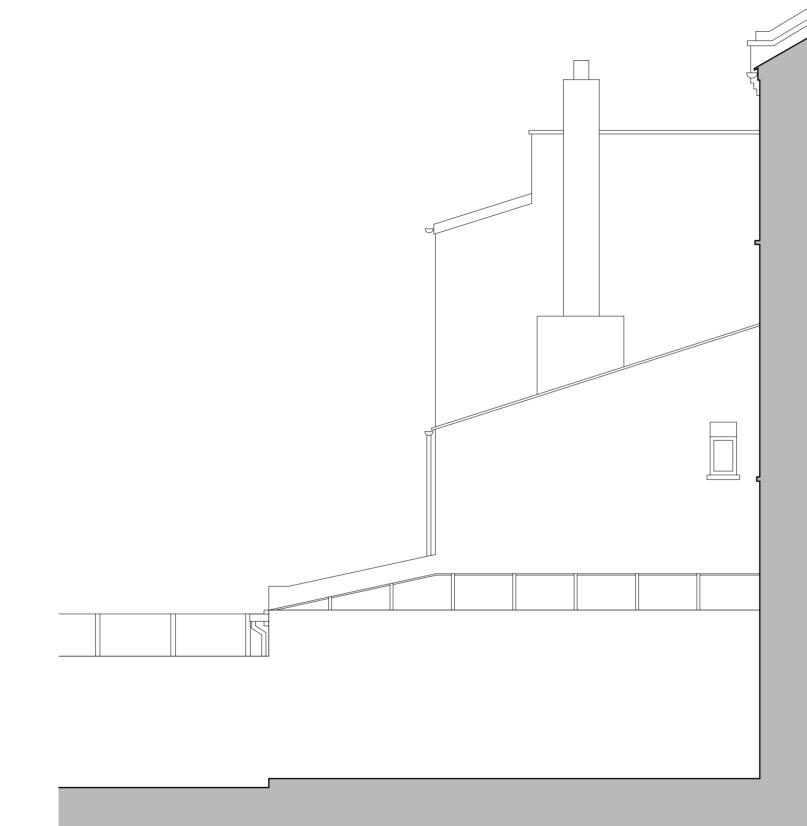

## REVISIONS:

 0
 1m
 2m
 3m
 4m
 5m

| SHER+WHITE<br>ARCHITECTS<br>CONTACT:                    | PROJECT:<br><b>81 Burghley Road</b><br>CLIENT:<br><b>A &amp; E Markwick</b> | DRAWING:<br>EXISTING S<br>1707/ | SIDE ELEVAT    | rion<br>date:<br>Jan.18 |
|---------------------------------------------------------|-----------------------------------------------------------------------------|---------------------------------|----------------|-------------------------|
| Deborah Sher 07966 205 219<br>Gemma White 07711 605 633 |                                                                             | format:<br>A2                   | scale:<br>1:50 |                         |