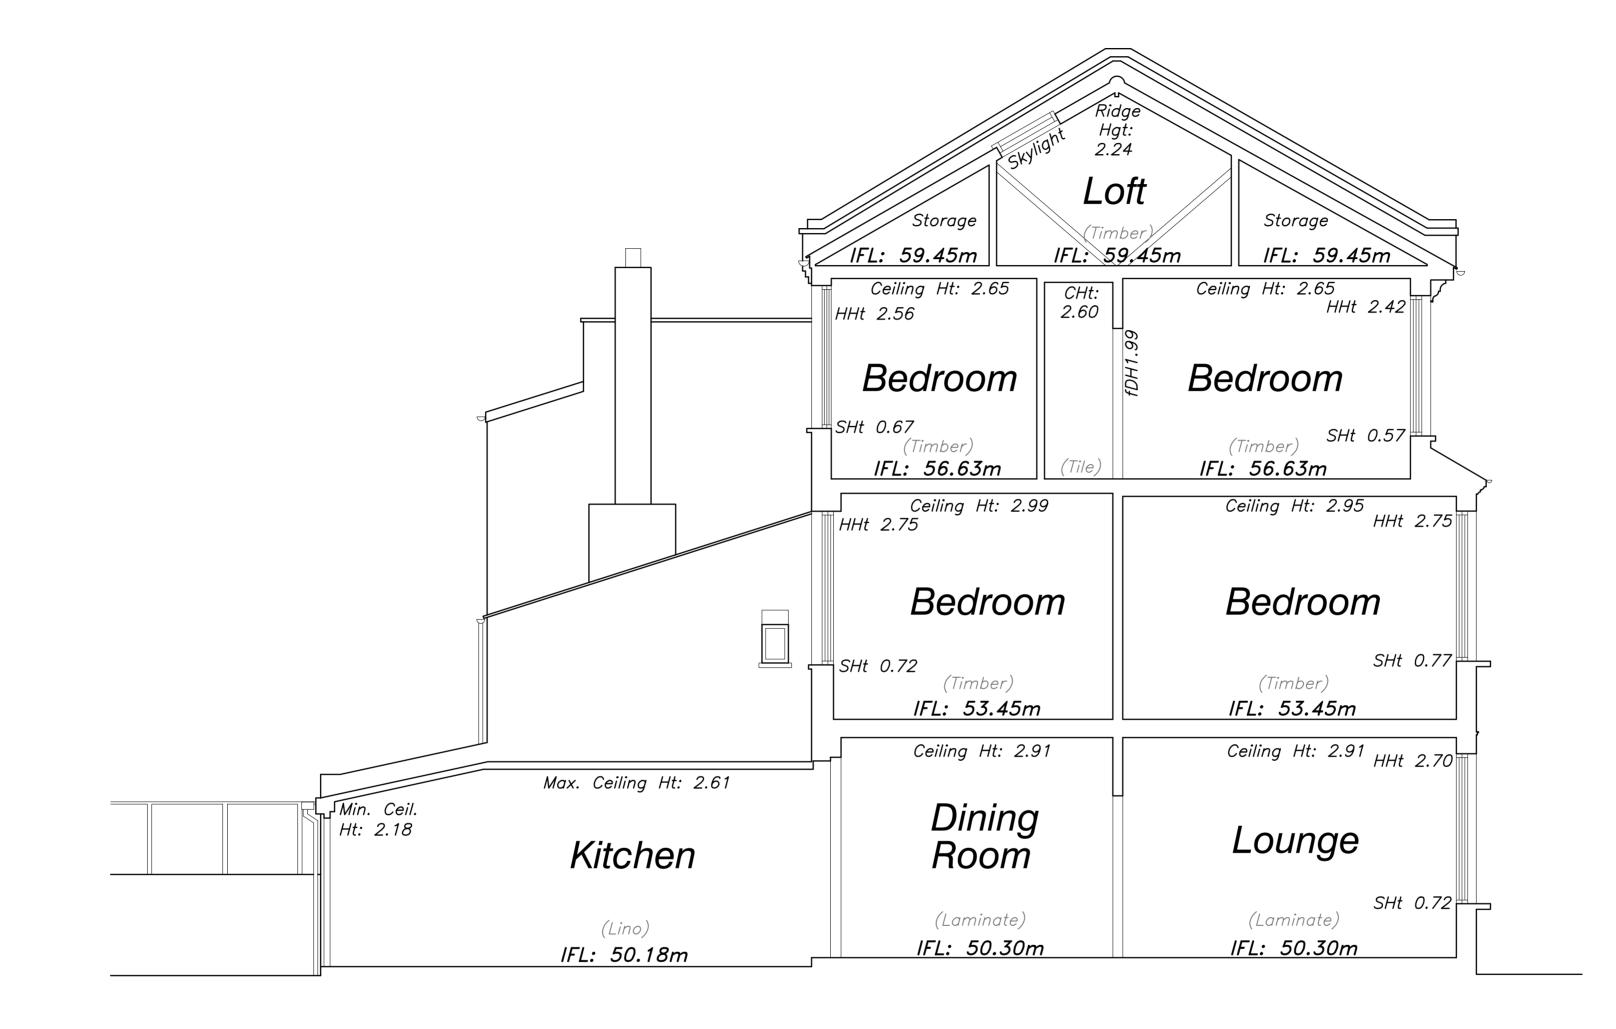

| SHER+WHITE                                              | PROJECT:         | DRAWING:           |                |  |
|---------------------------------------------------------|------------------|--------------------|----------------|--|
| ARCHITECTS                                              | 81 Burghley Road | EXISTING SECTION A |                |  |
| CONTACT:                                                | CLIENT:          | 1707/EX.14         |                |  |
| Deborah Sher 07966 205 219<br>Gemma White 07711 605 633 | A & E Markwick   | format:<br>A2      | scale:<br>1:50 |  |