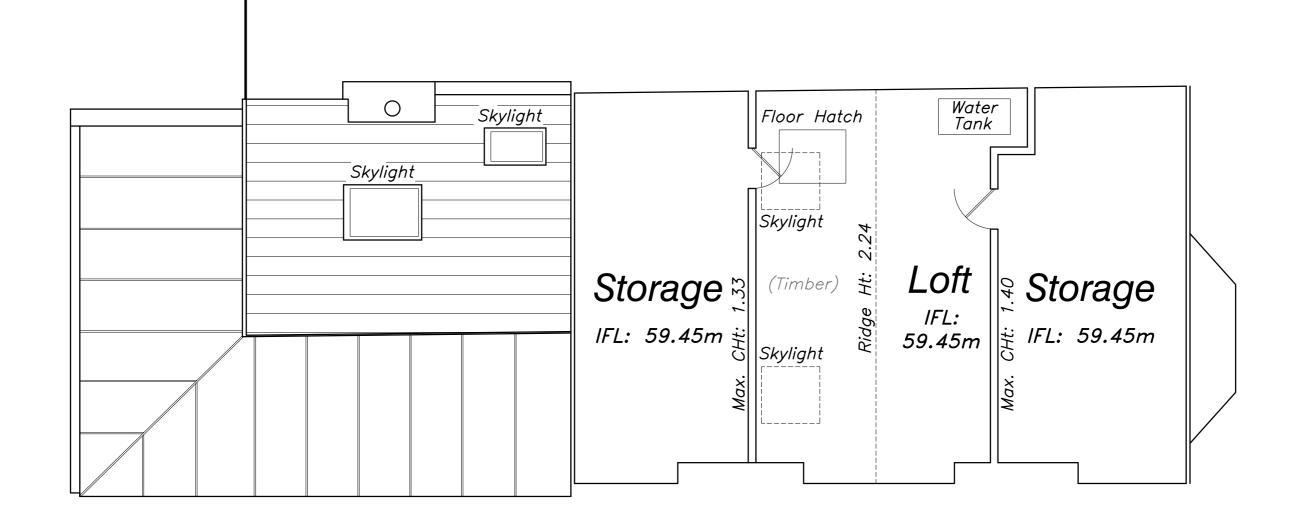

win<br>2. Che            | g<br>eck all levels and                                             | REVISIONS:   | N | SHER+WHITE<br>ARCHITECTS                                | PROJECT:         |
|-----------------------------|---------------------------------------------------------------------|--------------|---|---------------------------------------------------------|------------------|
| execut<br>3. Rep<br>discrep | sions on site before<br>ting work<br>ort any<br>pancy to the Client |              |   | CONTACT:                                                | 81 Burghley Road |
| accord                      | cute all work in                                                    | ) 1 2 3 4 5m |   | Deborah Sher 07966 205 219<br>Gemma White 07711 605 633 | A & E Markwick   |



























| NOTES: | 2. Check all levels and<br>dimensions on site before<br>executing work<br>3. Report any<br>discrepancy to the Client<br>immediately<br>4. Execute all work in<br>accordance with all laws | SHER+WHITE<br><b>ARCHITECTS</b><br>CONTACT:             | CLIENT:<br>A & E Markwick | drawing:<br>existing i<br>1707/I | FRONT ELEV     | ATION                      |
|--------|-------------------------------------------------------------------------------------------------------------------------------------------------------------------------------------------|---------------------------------------------------------|---------------------------|----------------------------------|----------------|----------------------------|
|        |