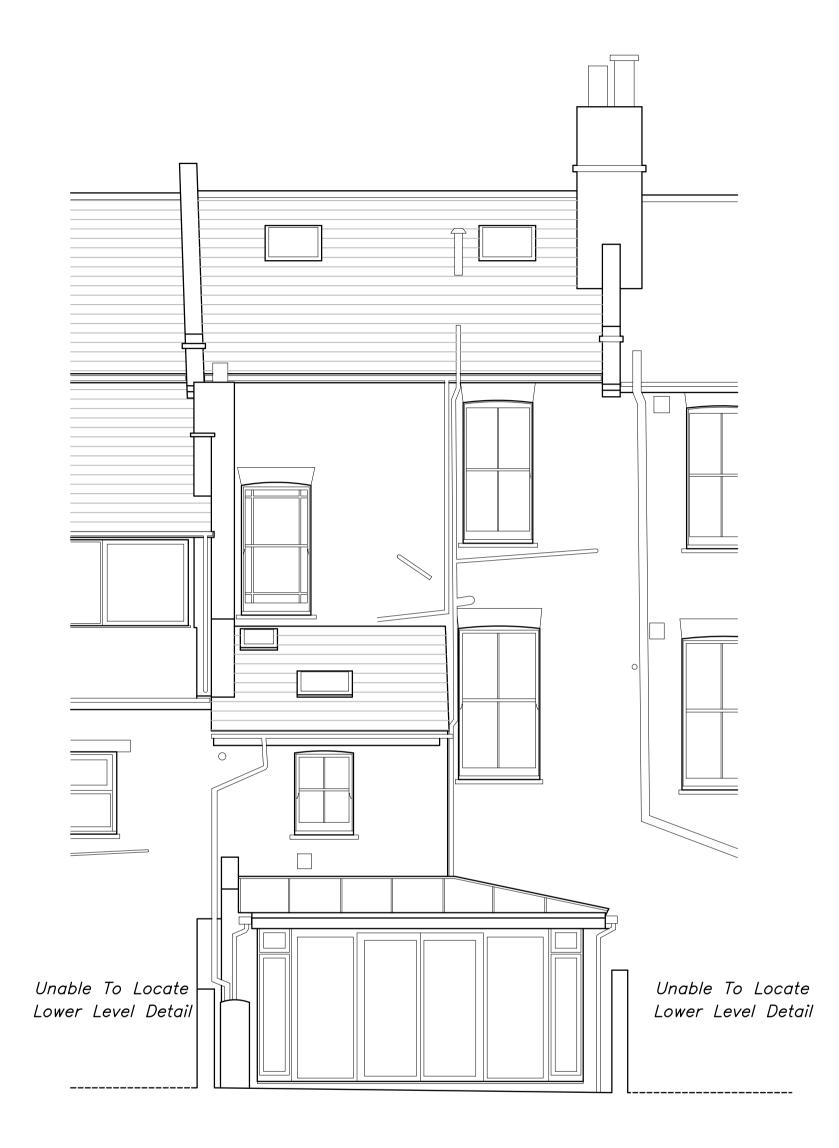

## **REVISIONS**:

0 1m 2m 3m 4m 5m

|  | SHER+WHITE                                              | PROJECT:         | DRAWING:                |        |        |  |
|--|---------------------------------------------------------|------------------|-------------------------|--------|--------|--|
|  | ARCHITECTS                                              | 81 Burghley Road | EXISTING SIDE ELEVATION |        | ΤΙΟΝ   |  |
|  | CONTACT:                                                | CLIENT:          | 1707/EX.12              |        |        |  |
|  | Deborah Sher 07966 205 219<br>Gemma White 07711 605 633 | A & E Markwick   | format:                 | scale: | date:  |  |
|  |                                                         |                  | A2                      | 1:50   | Jan.18 |  |