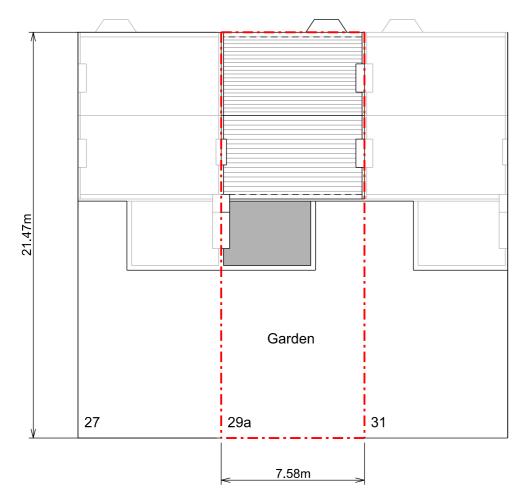

ORAWING NO. REV. 312 - 03 -

Proposed Block Plan

Copyright in design and this drawing is the property of Buildpath. Reproduction in whole or in part is forbidden without written sanction of Buildpath.

All dimensions to be cross-checked on site prior to completing a Building Regulations package, structural engineering, the party wall process and construction.

- - Boundary Line - - Steelwork Proposed walls Existing walls Existing removed RL Rooflight

PROPOSED GROUND FLOOR WRAP AROUND EXTENSION AND ALL ASSOCIATED WORKS AT 29a LOVERIDGE ROAD

MR P ARNOLD

BLOCK PLANS

DRAWN OC SCALE 1/200 @ A3 DATE JANUARY 2018 CHECKED RM

312 - 05