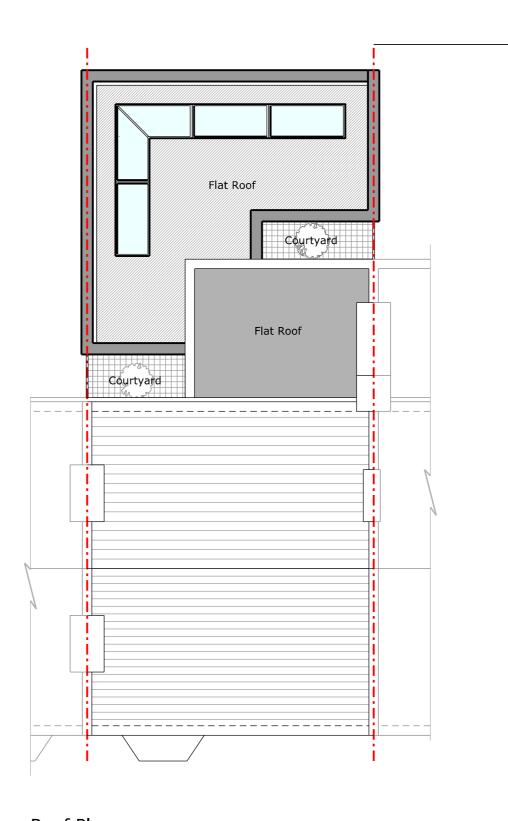

Ground Floor Plan Roof Plan

Copyright in design and this drawing is the property of Buildpath.
Reproduction in whole or in part is forbidden without written sanction of Buildpath.

All dimensions to be cross-checked

## **BuildPath**

JOB TITLE

Flat Roof

PROPOSED GROUND FLOOR WRAP AROUND EXTENSION AND ALL ASSOCIATED WORKS AT 29a LOVERIDGE ROAD

CLIENT

MR P ARNOLD

EXISTING FLOOR PLAN AND ROOF PLAN

| 1/100 @ A3        | DRAWN OC      |
|-------------------|---------------|
| DATE JANUARY 2018 | CHECKED<br>RM |

DRAWING NO. REV. 312 - 01 -

Ground Floor Plan

Roof Plan

Copyright in design and this drawing is the property of Buildpath. Reproduction in whole or in part is forbidden without written sanction of Buildpath.

All dimensions to be cross-checked on site prior to completing a Building Regulations package, structural engineering, the party wall process and construction.

INOTES