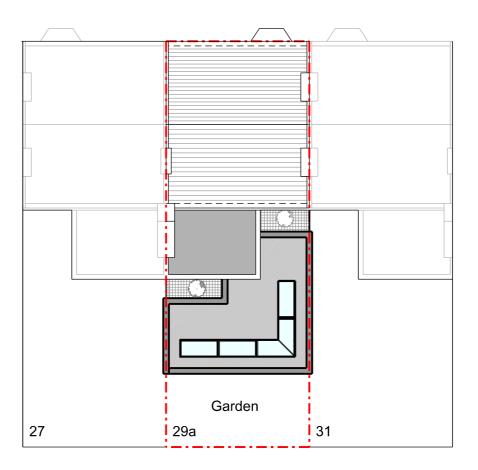

ORAWING NO. REV. 312 - 03 -

Proposed Block Plan

Copyright in design and this drawing is the property of Buildpath. Reproduction in whole or in part is forbidden without written sanction of Buildpath.

All dimensions to be cross-checked on site prior to completing a Building Regulations package, structural engineering, the party wall process and construction.

- - Boundary Line - - Steelwork Proposed walls Existing walls Existing removed RL Rooflight

PROPOSED GROUND FLOOR WRAP AROUND EXTENSION AND ALL ASSOCIATED WORKS AT 29a LOVERIDGE ROAD

MR P ARNOLD

BLOCK PLANS

DRAWN OC SCALE 1/200 @ A3 DATE JANUARY 2018 CHECKED RM

312 - 05