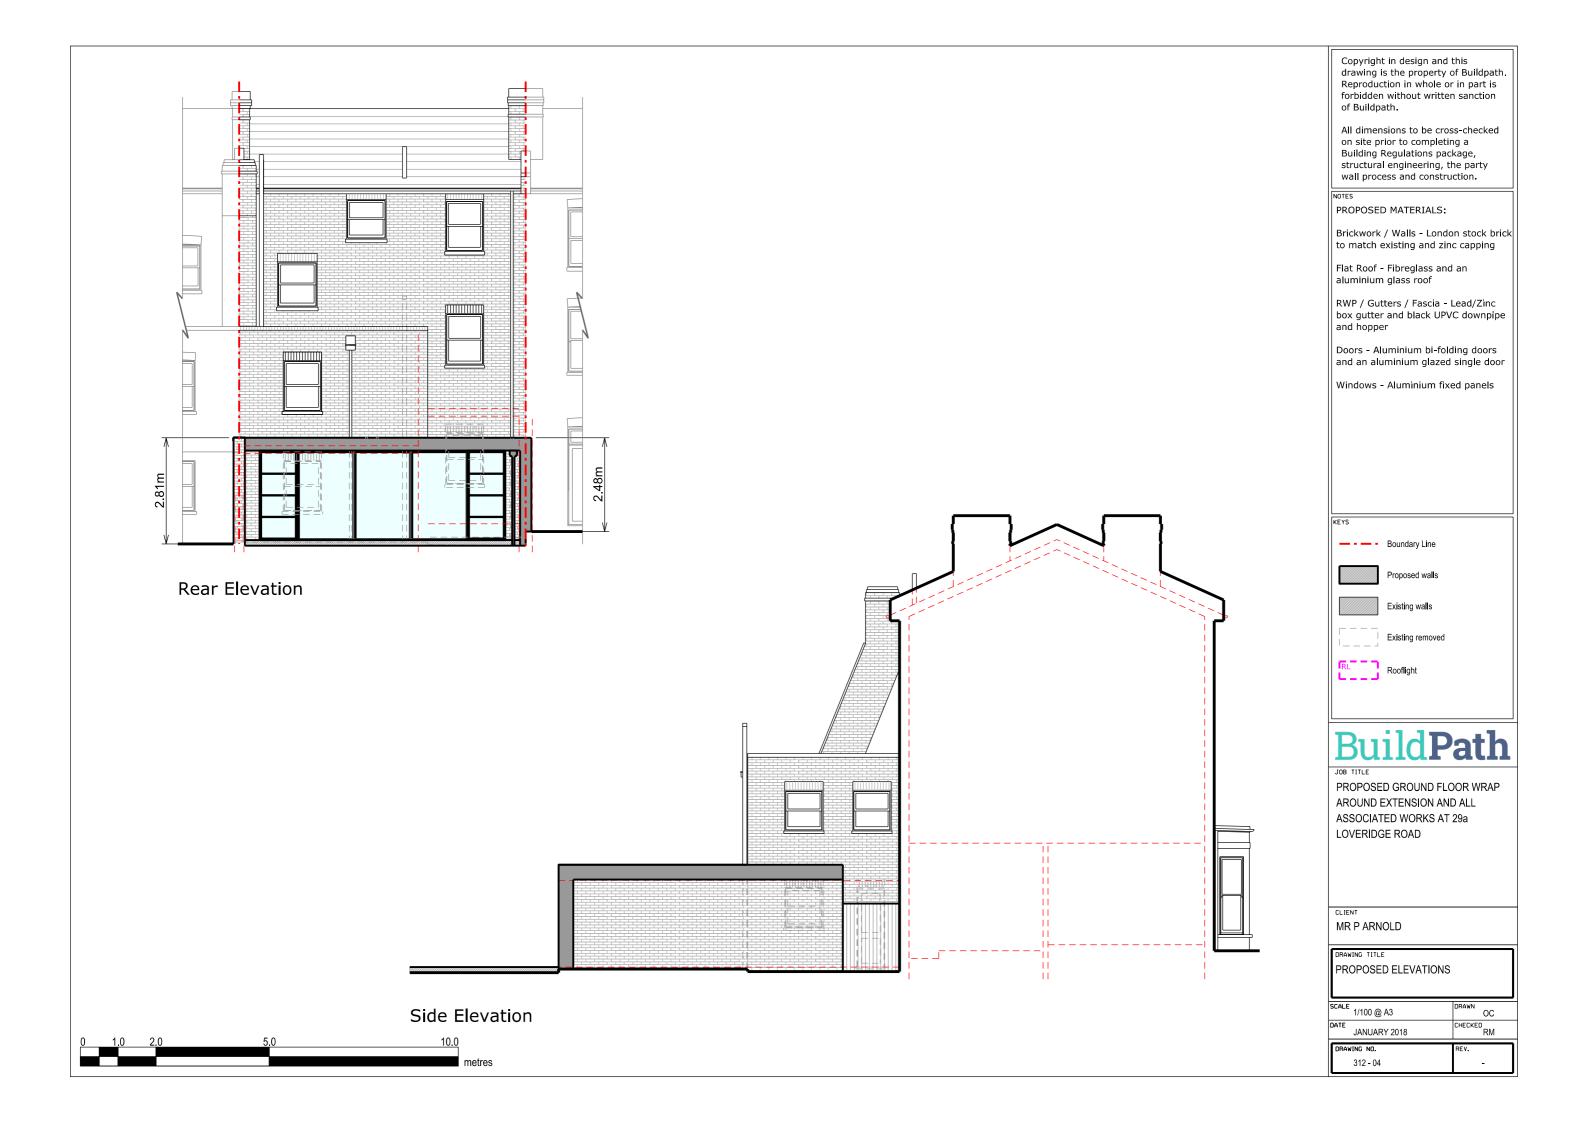

Ground Floor Plan Roof Plan

Copyright in design and this drawing is the property of Buildpath.
Reproduction in whole or in part is forbidden without written sanction of Buildpath.

All dimensions to be cross-checked

All dimensions to be cross-checked on site prior to completing a Building Regulations package, structural engineering, the party wall process and construction.

## **BuildPath**

JOB TITLE

Flat Roof

PROPOSED GROUND FLOOR WRAP AROUND EXTENSION AND ALL ASSOCIATED WORKS AT 29a LOVERIDGE ROAD

CLIENT

MR P ARNOLD

EXISTING FLOOR PLAN AND ROOF PLAN

| 1/100 @ A3        | DRAWN OC      |
|-------------------|---------------|
| DATE JANUARY 2018 | CHECKED<br>RM |

DRAWING NO. REV. 312 - 01 -

Ground Floor Plan

Roof Plan

Copyright in design and this drawing is the property of Buildpath. Reproduction in whole or in part is forbidden without written sanction of Buildpath.

All dimensions to be cross-checked on site prior to completing a Building Regulations package, structural engineering, the party wall process and construction.

INOTES

## Build**Path**

JOB TITLE

PROPOSED GROUND FLOOR WRAP AROUND EXTENSION AND ALL ASSOCIATED WORKS AT 29a LOVERIDGE ROAD

CLIENT

MR P ARNOLD

DRAWING TITLE
PROPOSED FLOOR PLAN AND ROOF
PLAN

| SCALE | 1/100 @ A3   | OC OC         |
|-------|--------------|---------------|
| DATE  | JANUARY 2018 | CHECKED<br>RM |

ORAWING NO. REV. 312 - 03 -

Proposed Block Plan

Copyright in design and this drawing is the property of Buildpath. Reproduction in whole or in part is forbidden without written sanction of Buildpath.

All dimensions to be cross-checked on site prior to completing a Building Regulations package, structural engineering, the party wall process and construction.

- - Boundary Line - - Steelwork Proposed walls Existing walls Existing removed RL Rooflight

PROPOSED GROUND FLOOR WRAP AROUND EXTENSION AND ALL ASSOCIATED WORKS AT 29a LOVERIDGE ROAD

MR P ARNOLD

BLOCK PLANS