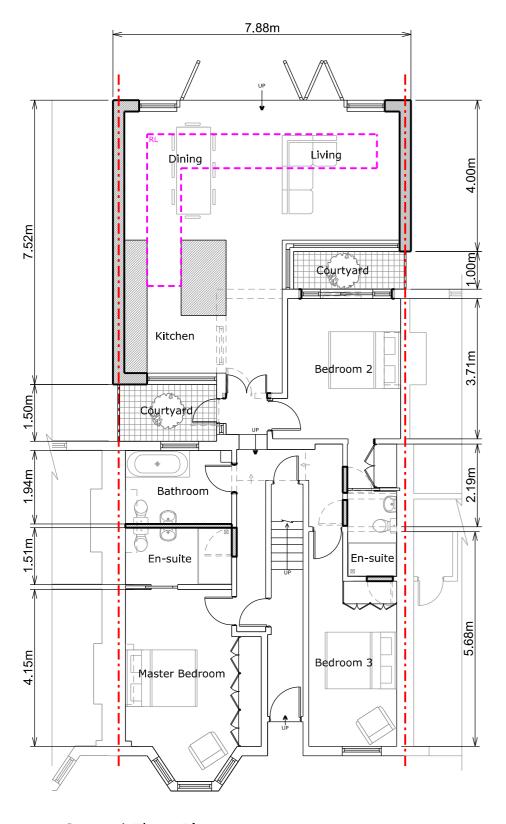

Ground Floor Plan Roof Plan

Copyright in design and this drawing is the property of Buildpath.
Reproduction in whole or in part is forbidden without written sanction of Buildpath.

All dimensions to be cross-checked

## **BuildPath**

JOB TITLE

Flat Roof

PROPOSED GROUND FLOOR WRAP AROUND EXTENSION AND ALL ASSOCIATED WORKS AT 29a LOVERIDGE ROAD

CLIENT

MR P ARNOLD

EXISTING FLOOR PLAN AND ROOF PLAN

| 1/100 @ A3        | DRAWN OC      |
|-------------------|---------------|
| DATE JANUARY 2018 | CHECKED<br>RM |

DRAWING NO. REV. 312 - 01 -

Ground Floor Plan

Roof Plan

Copyright in design and this drawing is the property of Buildpath. Reproduction in whole or in part is forbidden without written sanction of Buildpath.

All dimensions to be cross-checked on site prior to completing a Building Regulations package, structural engineering, the party wall process and construction.

INOTES