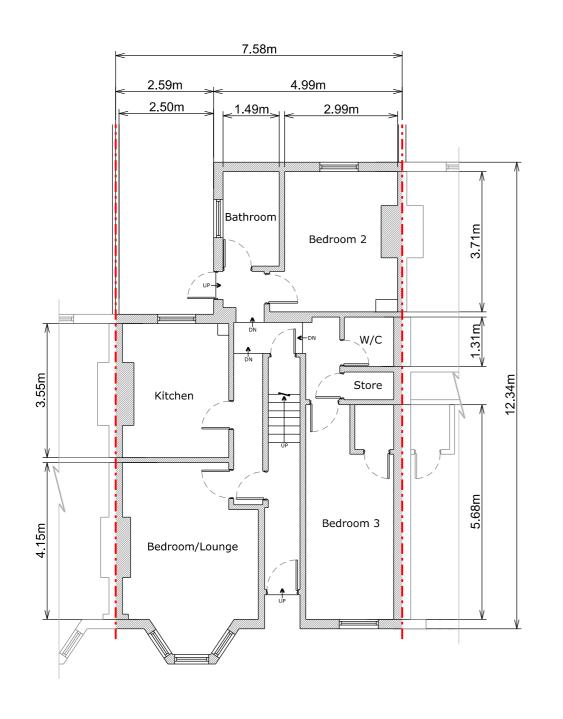

Ground Floor Plan Roof Plan

Copyright in design and this drawing is the property of Buildpath.
Reproduction in whole or in part is forbidden without written sanction of Buildpath.

All dimensions to be cross-checked

All dimensions to be cross-checked on site prior to completing a Building Regulations package, structural engineering, the party wall process and construction.

## **BuildPath**

JOB TITLE

Flat Roof

PROPOSED GROUND FLOOR WRAP AROUND EXTENSION AND ALL ASSOCIATED WORKS AT 29a LOVERIDGE ROAD

CLIENT

MR P ARNOLD

EXISTING FLOOR PLAN AND ROOF PLAN

| 1/100 @ A3        | DRAWN OC      |
|-------------------|---------------|
| DATE JANUARY 2018 | CHECKED<br>RM |

DRAWING NO. REV. 312 - 01 -

Ground Floor Plan

Roof Plan

Copyright in design and this drawing is the property of Buildpath. Reproduction in whole or in part is forbidden without written sanction of Buildpath.

All dimensions to be cross-checked on site prior to completing a Building Regulations package, structural engineering, the party wall process and construction.

INOTES