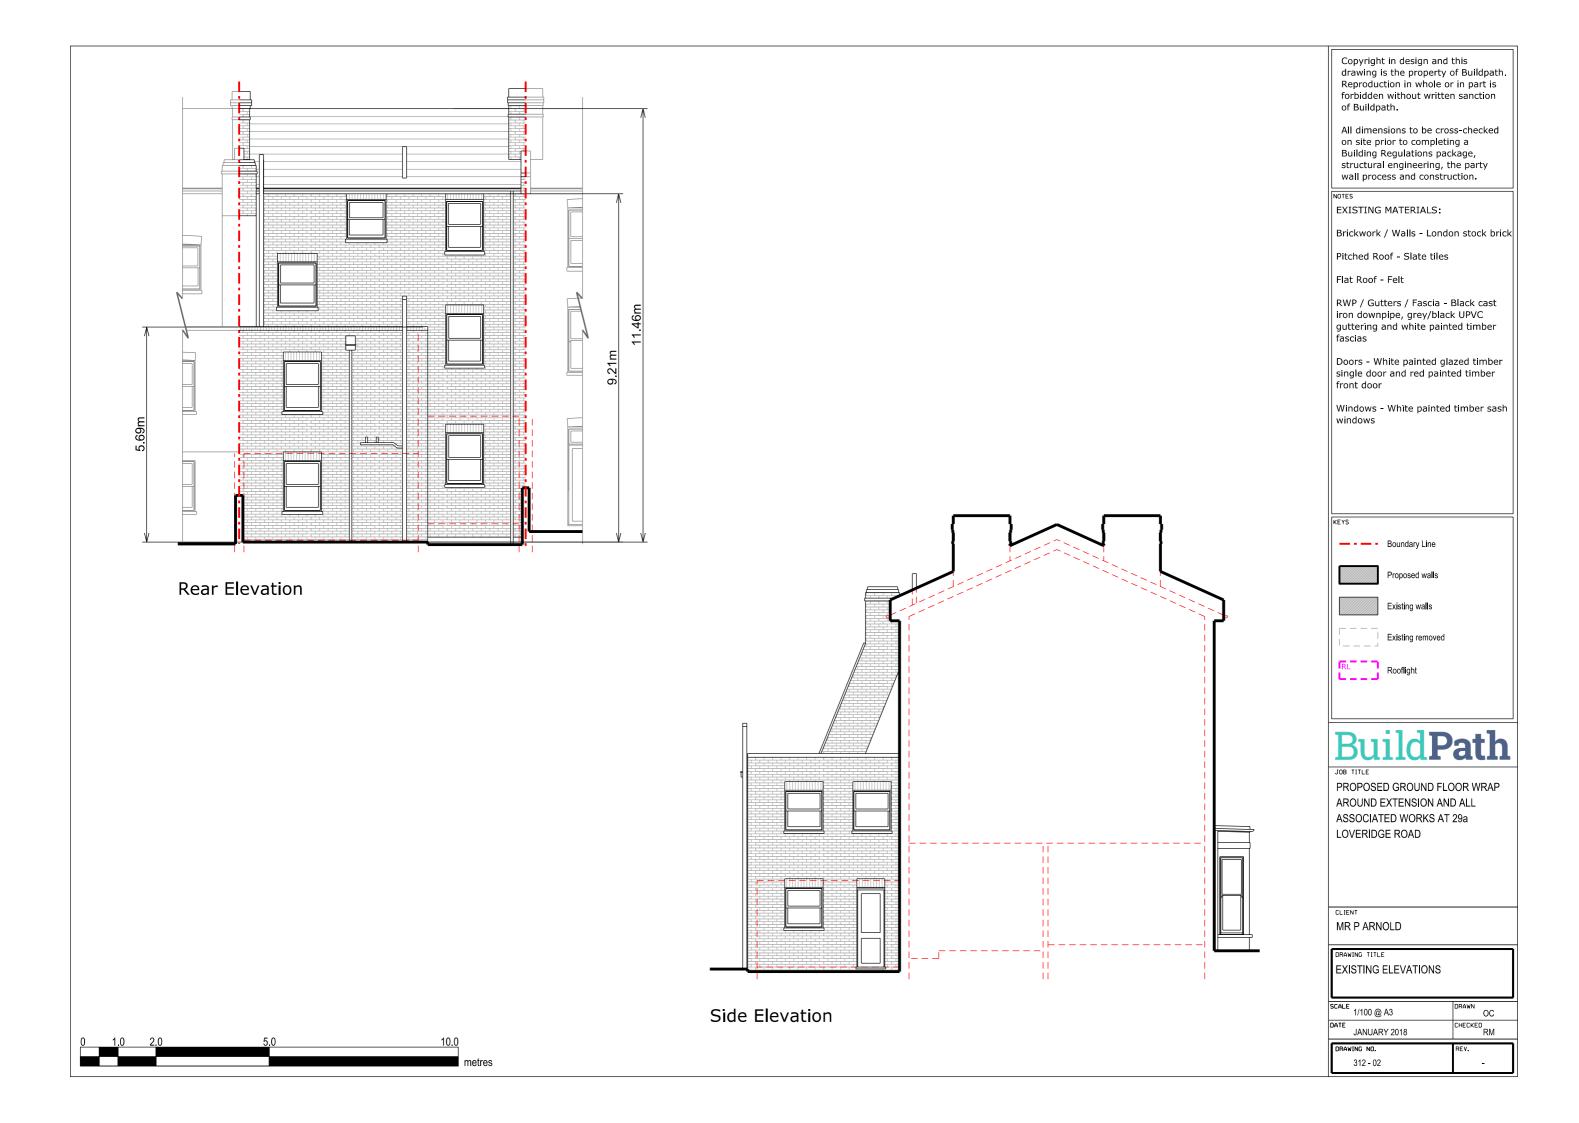

Ground Floor Plan Roof Plan

Copyright in design and this drawing is the property of Buildpath.
Reproduction in whole or in part is forbidden without written sanction of Buildpath.

All dimensions to be cross-checked

All dimensions to be cross-checked on site prior to completing a Building Regulations package, structural engineering, the party wall process and construction.

## **BuildPath**

JOB TITLE

Flat Roof

PROPOSED GROUND FLOOR WRAP AROUND EXTENSION AND ALL ASSOCIATED WORKS AT 29a LOVERIDGE ROAD

CLIENT

MR P ARNOLD

EXISTING FLOOR PLAN AND ROOF PLAN

| 1/100 @ A3        | DRAWN OC      |
|-------------------|---------------|
| DATE JANUARY 2018 | CHECKED<br>RM |

DRAWING NO. REV. 312 - 01 -

Ground Floor Plan

Roof Plan

Copyright in design and this drawing is the property of Buildpath. Reproduction in whole or in part is forbidden without written sanction of Buildpath.

All dimensions to be cross-checked on site prior to completing a Building Regulations package, structural engineering, the party wall process and construction.

INOTES