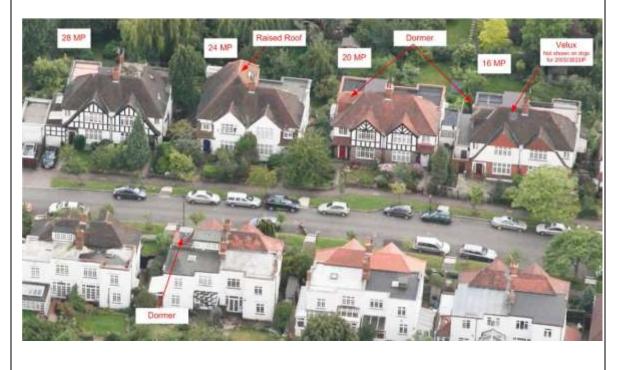

## Comments

Although the rooflight is in the front roofscape it is not in a prominent location within the estate and there are similar examples of developments that alter the frontages of semidetached pairs in the vicinity including a similar rooflight at #16