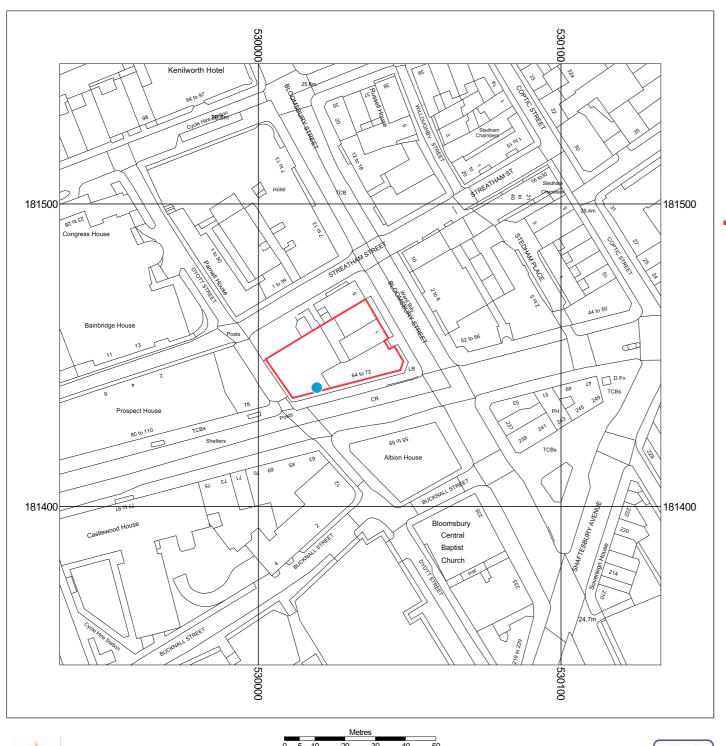

## NATIONAL MAP CENTRE

## OS Plan B&W

Building demise (upper floors)

Proposed new entrance feature

Supplied by: National Map Centre License number: 100031961 Produced: 07/12/2017 Serial number: 1923496

© Crown copyright and database rights 2017. OS 100031961

70 New Oxford Street London WC1A 1EU

Plot centre co-ordinates: Download file: Project name:

530034,181447 IS 70NewOxfordSt.zip IS\_70NewOxfordSt

Customer MJ Mapp Ltd

Project 70 New Oxford Street, Address

WC1A 1EU

**Scale.** 1:1250