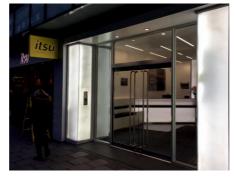

EXISTING ENTRANCE





**EXISTING ENTRANCE - ILLUMINATED** 



PROPOSED NEW ENTRANCE - ILLUMINATED



Customer MJ Mapp Ltd Project 70 New Oxford Street. Address London. WC1A 1EU SO 2496-02 Reference Date. 22/01/18 Rev Date Rev Note Vinyl VINYI · MacMask 28-180 Optically Clear 3M 8150 Grey RAL 7047 Semi gloss Paint Print Arizona: Mode: Quality Smooth Colour: White PDF/X-1a PDF Export Drawn by. I.H. Scale. 1:40 CHECKED Initial Counter signed N.B. All colours illustrated within the drawing are for visualization purposes only. Refer to embedded or specified colours for actual references. rerences. Superimposing of theoretical design elements, 'in-situ'onto photographs of real world locations is a pre-visualization tool only to aid in illustrating a proof of concept. Finished manufactured elements may differ from initial proof of concept. CUTTING EDGE SI