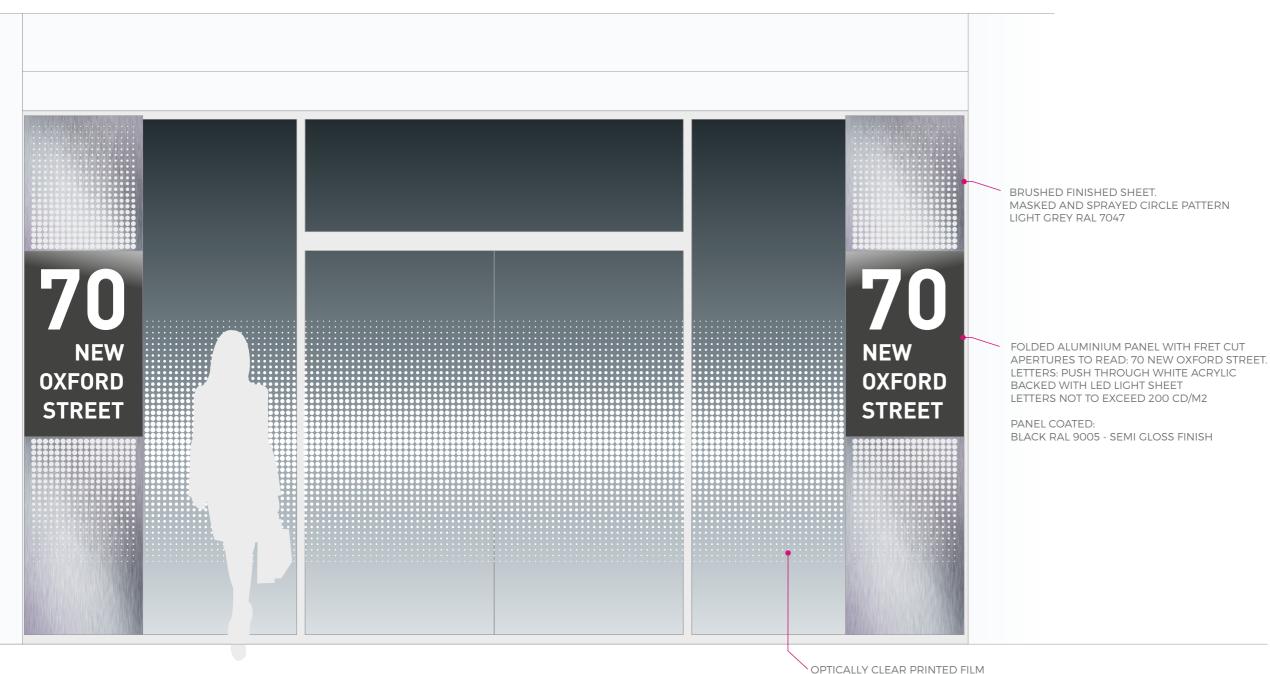

EXISTING ENTRANCE





**EXISTING ENTRANCE - ILLUMINATED** 



PROPOSED NEW ENTRANCE - ILLUMINATED



Customer MJ Mapp Ltd Project 70 New Oxford Street. Address London. WC1A 1EU SO 2496-02 Reference Date. 22/01/18 Rev Date Rev Note Vinyl VINYI · MacMask 28-180 Optically Clear 3M 8150 Grey RAL 7047 Semi gloss Paint Print Arizona: Mode: Quality Smooth Colour: White PDF/X-1a PDF Export Drawn by. I.H. Scale. 1:40 CHECKED Initial Counter signed N.B. All colours illustrated within the drawing are for visualization purposes only. Refer to embedded or specified colours for actual references. rerences. Superimposing of theoretical design elements, 'in-situ'onto photographs of real world locations is a pre-visualization tool only to aid in illustrating a proof of concept. Finished manufactured ele