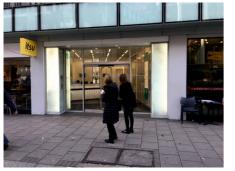

EXISTING ENTRANCE





**EXISTING ENTRANCE - ILLUMINATED** 



PROPOSED NEW ENTRANCE - ILLUMINATED



Customer MJ Mapp Ltd Project 70 New Oxford Street. Address London. WC1A 1EU SO 2496-02 Reference Date. 22/01/18 Rev Date Rev Note Vinyl VINYI · MacMask 28-180 Optically Clear 3M 8150 Grey RAL 7047 Semi gloss Paint Print Arizona: Mode: Quality Smooth Colour: White PDF/X-1a PDF Export Drawn by. I.H. Scale. 1:40 CHECKED Initial Counter signed N.B. All colours illustrated within the drawing are for visualization purposes only. Refer to embedded or specified colours for actual references. rerences. Superimposing of theoretical design elements, 'in-situ'onto photographs of real world locations is a pre-visualization tool only to aid in illustrating a proof of concept. Finished manufactured elements may differ from