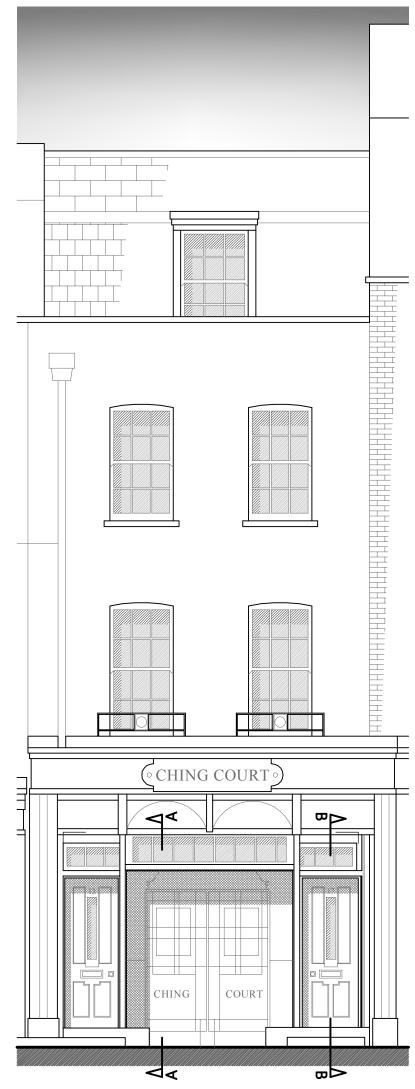

## FRONT ELEVATION AS EXISTING

| FRESSON                                                                 | NOTES:<br>LOCATION PLAN @ 1:1250 and NORTH UP<br>ALL SCALES/DIMENSIONS TO BE CHECKED ON SITE. |    |       |            | Plan & Elevation<br>as Existing                                   | JOB NO. 23945        |                      |
|-------------------------------------------------------------------------|-----------------------------------------------------------------------------------------------|----|-------|------------|-------------------------------------------------------------------|----------------------|----------------------|
| AND TEE                                                                 |                                                                                               |    |       |            | PROJECT NAME<br>New Security Access                               | DRAWING NO.          | 01                   |
| 6th Floor Queens House<br>55-56 Lincoln's Inn Fields<br>LONDON WC2A 3LJ |                                                                                               |    |       |            | ADDRESS<br>Ching Court Entrance<br>15 Shelton Street   London WC2 | scale<br>1:50<br>@A3 | DATE<br>Nov.<br>2017 |
| 020 7391 7100 www.fandt.com                                             | x                                                                                             | xx | X000X | XX/XX/XXXX | CLIENT<br>Shaftesbury Covent Garden Ltd                           | DRAWN BY<br>HG       | CHECKED BY<br>HG     |