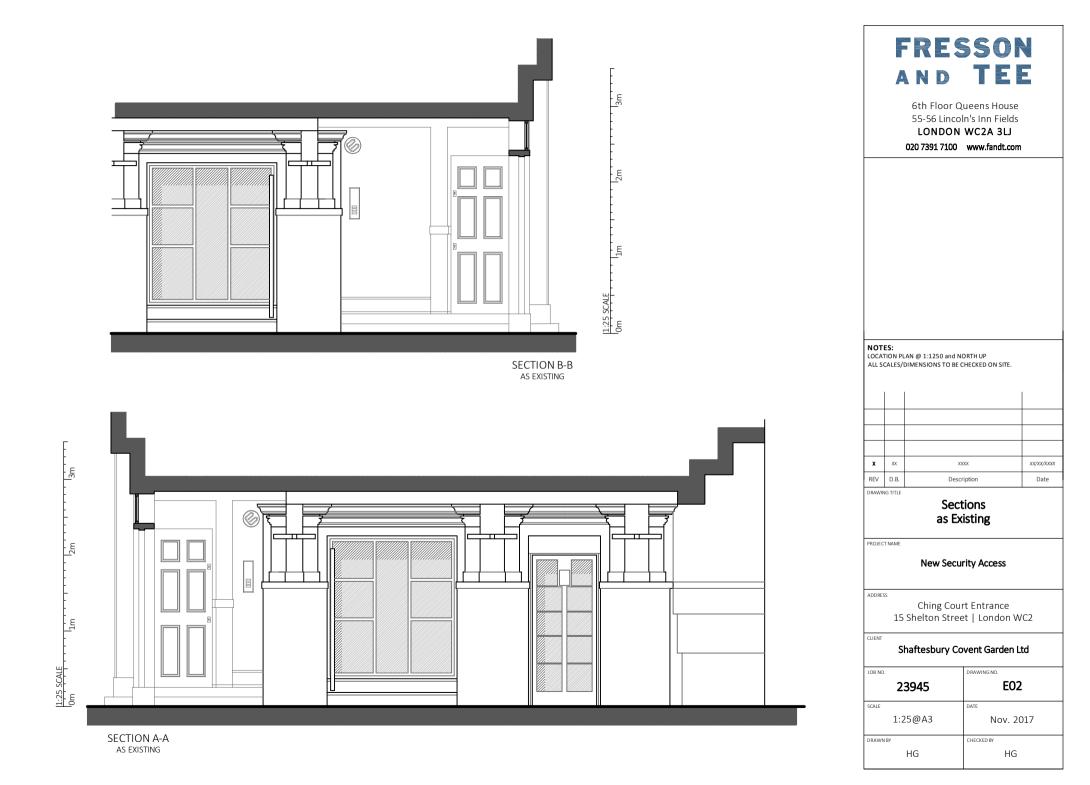

## FRONT ELEVATION AS EXISTING

| FRESSON                                                                 | NOTES:<br>LOCATION PLAN @ 1:1250 and NORTH UP<br>ALL SCALES/DIMENSIONS TO BE CHECKED ON SITE. |    |       |            | Plan & Elevation<br>as Existing                                   | JOB NO. 23945        |                      |
|-------------------------------------------------------------------------|-----------------------------------------------------------------------------------------------|----|-------|------------|-------------------------------------------------------------------|----------------------|----------------------|
| AND TEE                                                                 |                                                                                               |    |       |            | PROJECT NAME<br>New Security Access                               | DRAWING NO.          | 01                   |
| 6th Floor Queens House<br>55-56 Lincoln's Inn Fields<br>LONDON WC2A 3LJ |                                                                                               |    |       |            | ADDRESS<br>Ching Court Entrance<br>15 Shelton Street   London WC2 | scale<br>1:50<br>@A3 | DATE<br>Nov.<br>2017 |
| 020 7391 7100 www.fandt.com                                             | x                                                                                             | xx | X000X | XX/XX/XXXX | CLIENT<br>Shaftesbury Covent Garden Ltd                           | DRAWN BY<br>HG       | CHECKED BY<br>HG     |