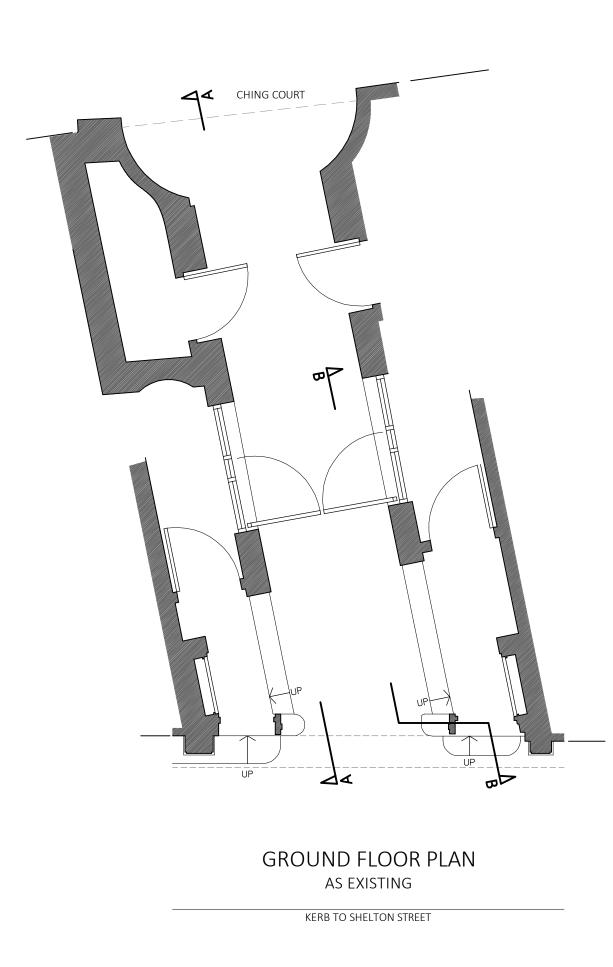

## FRONT ELEVATION AS EXISTING

| FRESSON                                                                 | NOTES:<br>LOCATION PLAN @ 1:1250 and NORTH UP<br>ALL SCALES/DIMENSIONS TO BE CHECKED ON SITE. |    |       |            | Plan & Elevation<br>as Existing                                   | JOB NO. 23945        |                      |
|-------------------------------------------------------------------------|-----------------------------------------------------------------------------------------------|----|-------|------------|-------------------------------------------------------------------|----------------------|----------------------|
| AND TEE                                                                 |                                                                                               |    |       |            | PROJECT NAME<br>New Security Access                               | DRAWING NO.          | 01                   |
| 6th Floor Queens House<br>55-56 Lincoln's Inn Fields<br>LONDON WC2A 3LJ |                                                                                               |    |       |            | ADDRESS<br>Ching Court Entrance<br>15 Shelton Street   London WC2 | scale<br>1:50<br>@A3 | DATE<br>Nov.<br>2017 |
| 020 7391 7100 www.fandt.com                                             | x                                                                                             | xx | X000X | XX/XX/XXXX | CLIENT<br>Shaftesbury Covent Garden Ltd                           | DRAWN BY<br>HG       | CHECKED BY<br>HG     |