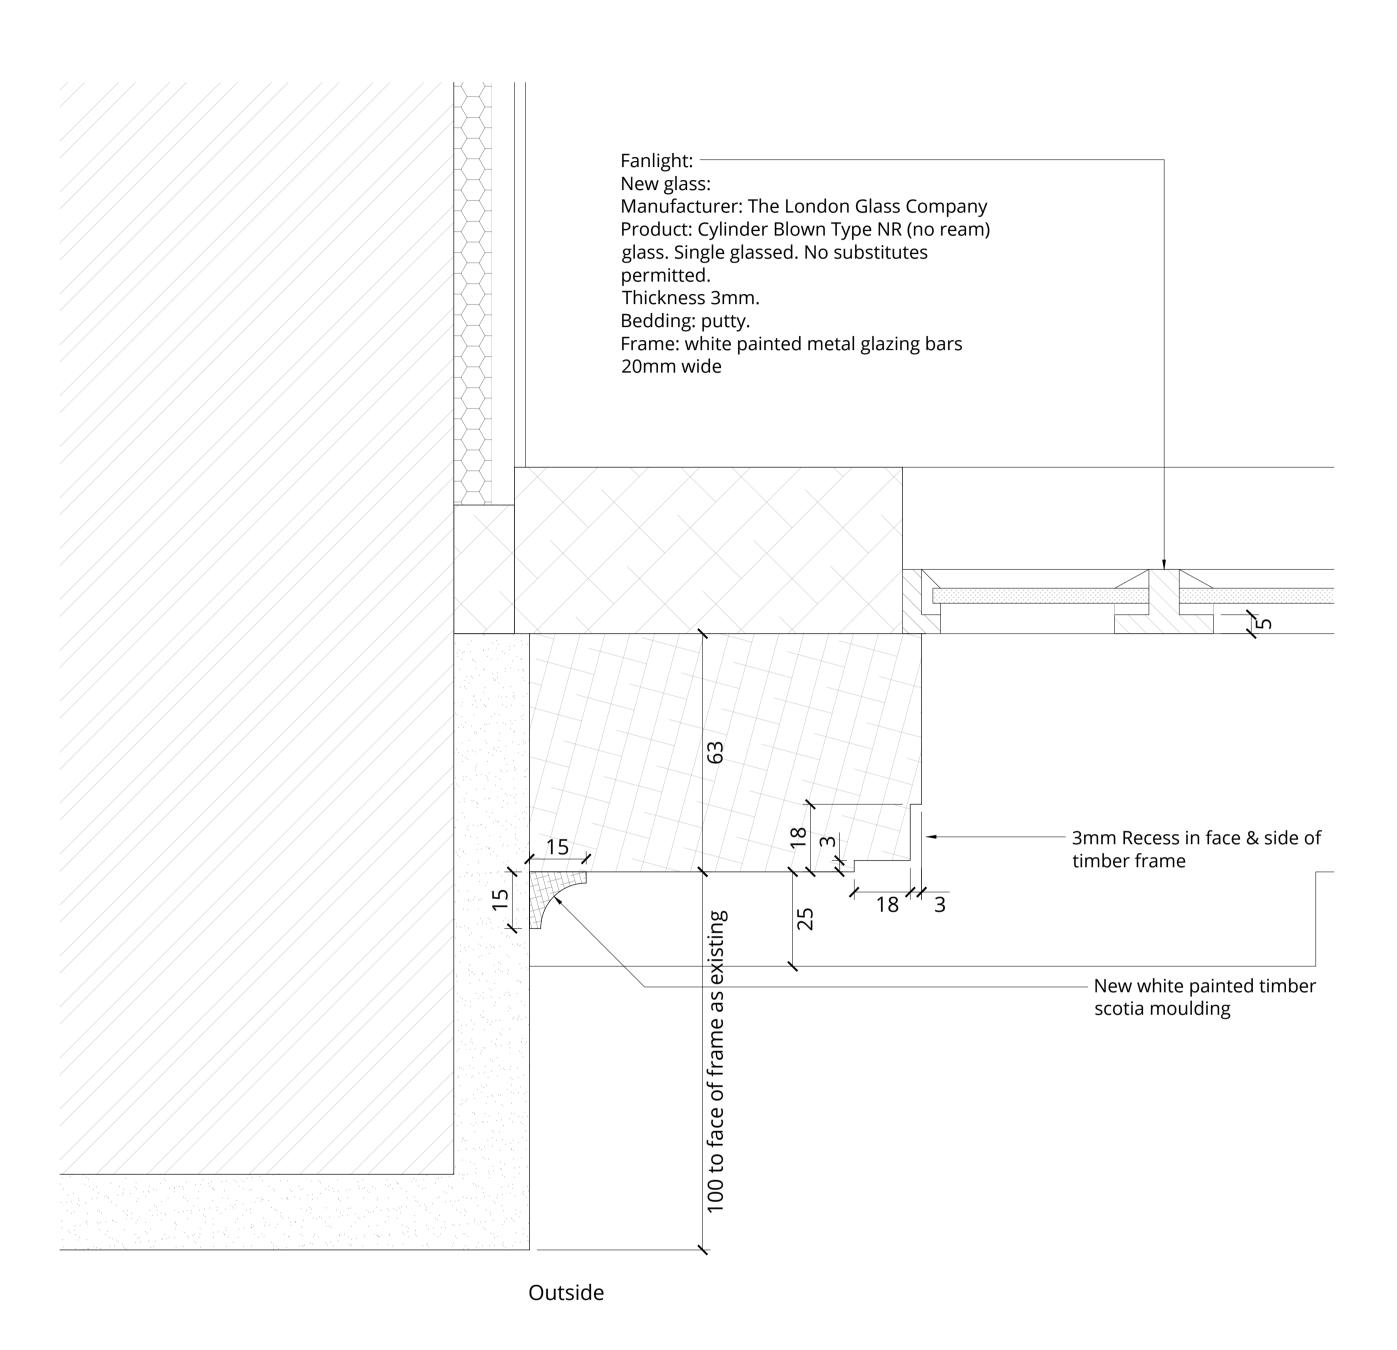

235 New white painted timber -raised panel 18mm thick New glass: + Manufacturer: The London Glass Company + Product: Cylinder Blown Type NR (no ream) + glass. Single glassed. No substitutes + + permitted. Thickness 3mm. Bedding: putty. Frame: white painted metal glazing bars 20mm wide PROPOSED ELEVATION DETAIL FANLIGHT 1:1@A1 819