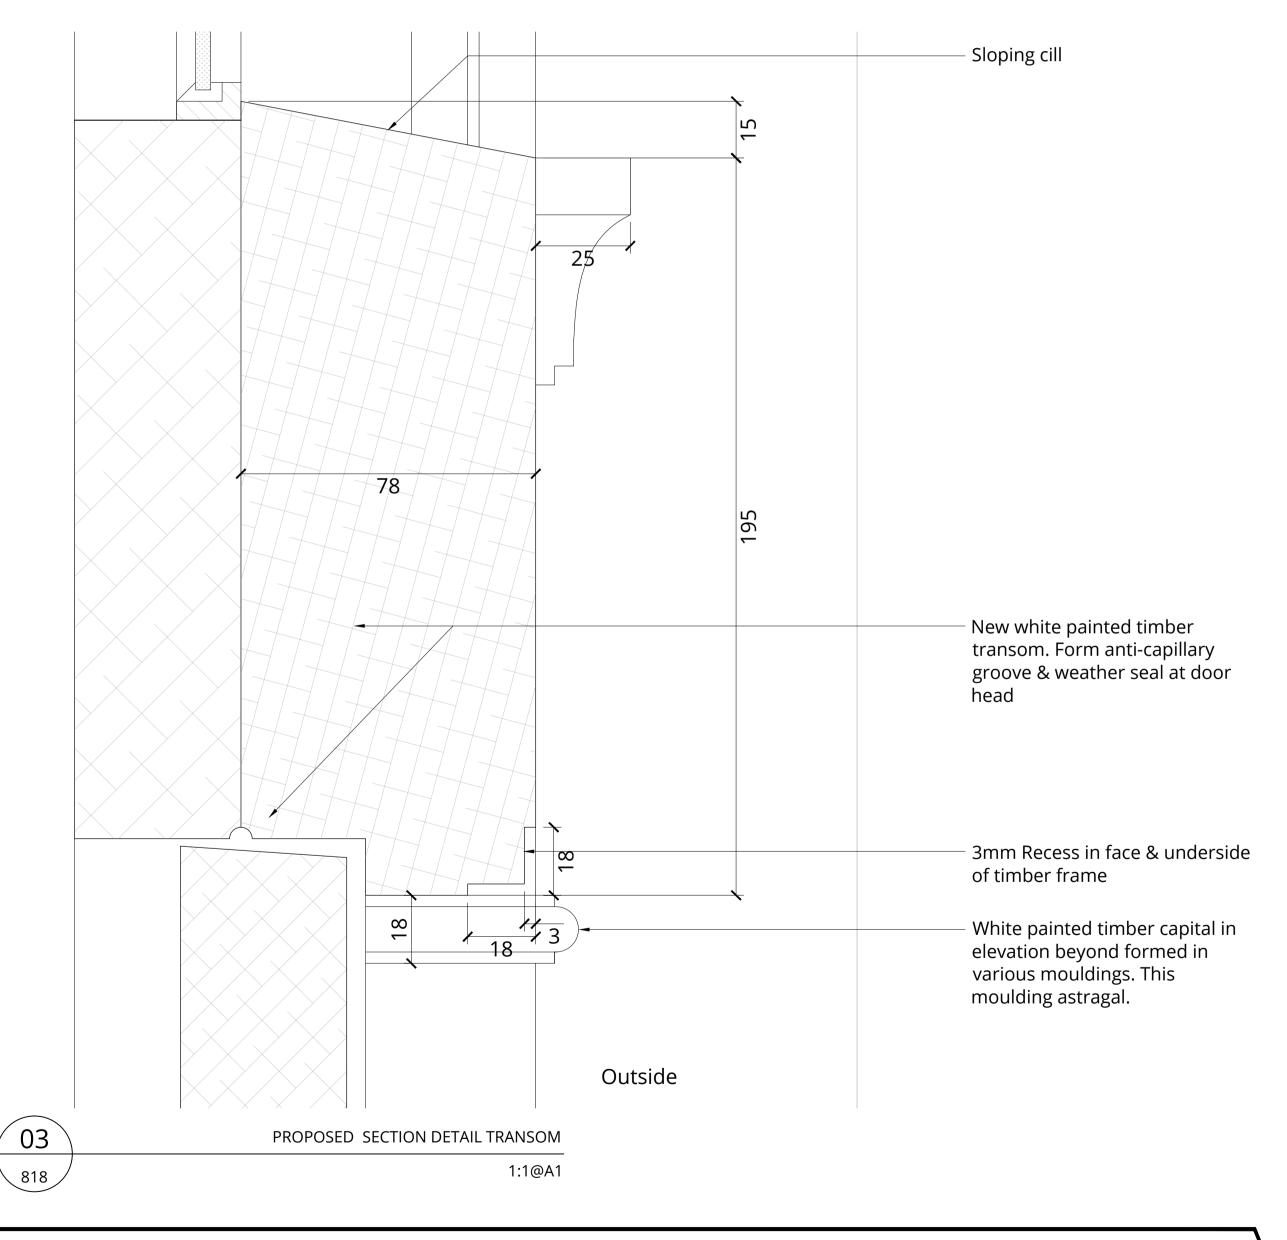

Rev. Description Rev. Description 22.01.2018 0 First issue.

Rev. Description

Project Title 11 Prince Albert Road, London NW1 7SR Alterations

Entrance Door Fanlight Details

Checked by Scale Project No. Work Stage Dwg. No. Rev. AG 1:1 @ A1 1604 - PL - 818 - 0