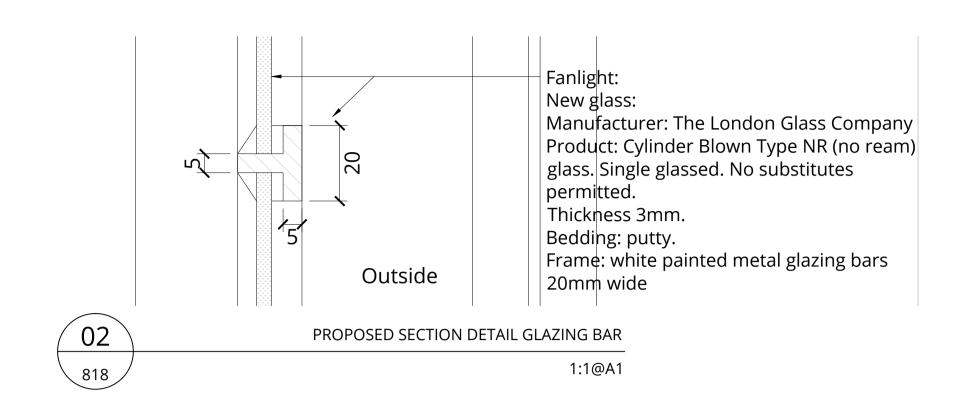

Rev. Description Rev. Description 22.01.2018 0 First issue.

Rev. Description

Project Title 11 Prince Albert Road, London NW1 7SR Alterations

Entrance Door Fanlight Details

Checked by Scale Project No. Work Stage Dwg. No. Rev. AG 1:1 @ A1 1604 - PL - 818 - 0