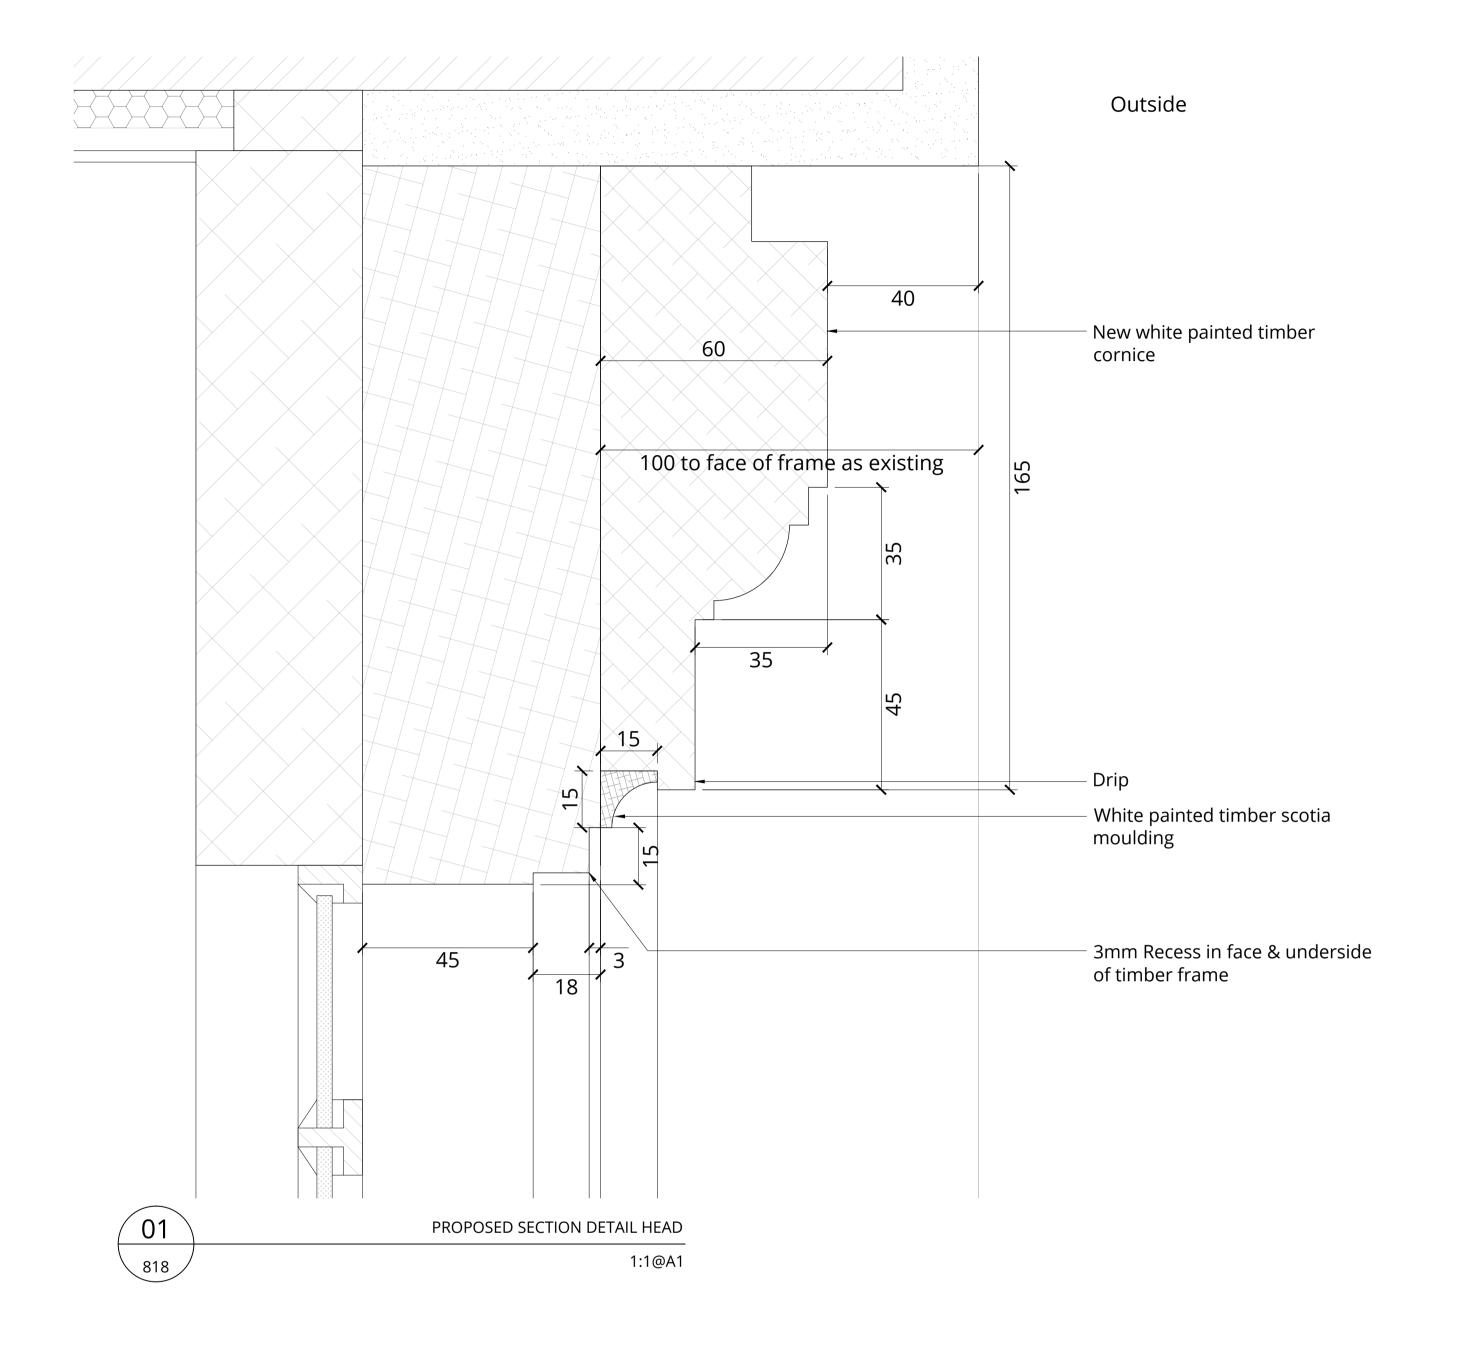

Rev. Description Rev. Description 22.01.2018 0 First issue.

Rev. Description

Project Title 11 Prince Albert Road, London NW1 7SR Alterations

Entrance Door Fanlight Details

Checked by Scale Project No. Work Stage Dwg. No. Rev. AG 1:1 @ A1 1604 - PL - 818 - 0