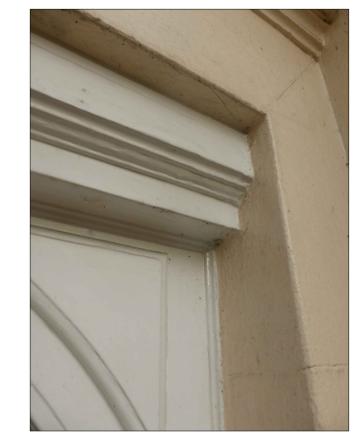

Existing fan light: No10 head

01 EXISTING SECTION DETAIL TO No 10 1:10@A1

PROPOSED SECTION DETAIL
1:10@A1

Existing fan light: No10 transom & capital

Inside

Fanlight: white painted metal glazing bars 20mm wide with clear single glazing in putty bedding

White painted timber frame

Painted render reveal

White painted timber scotia moulding

Recess in timber frame

White painted timber cill

PROPOSED PLAN DETAIL
1:10@A1

02 EXISTING PLAN DETAIL TO No 10 1:10@A1

100mm 500mm 1000mm