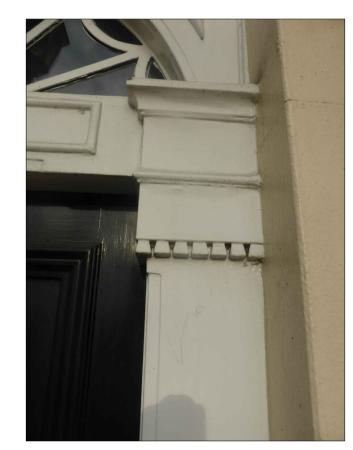

Existing fan light: No10 head

01 EXISTING SECTION DETAIL TO No 10 1:10@A1

PROPOSED SECTION DETAIL
1:10@A1

Existing fan light: No10 transom & capital

Inside

Fanlight: white painted metal glazing bars 20mm wide with clear single glazing in putty bedding

White painted timber frame

Painted render reveal

White painted timber scotia moulding

Recess in timber frame

White painted timber cill

PROPOSED PLAN DETAIL
1:10@A1

02 EXISTING PLAN DETAIL TO No 10 1:10@A1

100mm 500mm 1000mm