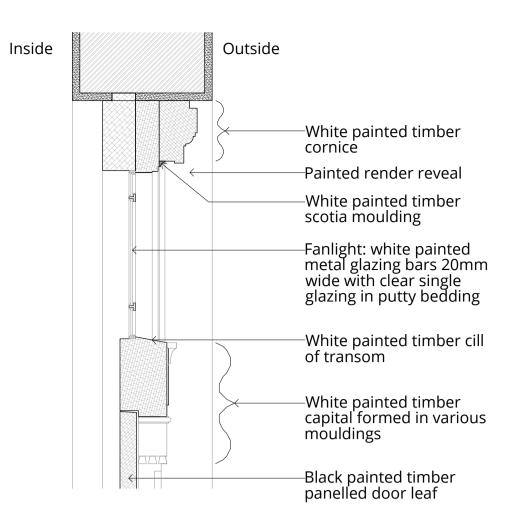

Existing fan light: No10 head

01 EXISTING SECTION DETAIL TO No 10 1:10@A1

PROPOSED SECTION DETAIL
1:10@A1

Existing fan light: No10 transom & capital

Inside

Fanlight: white painted metal glazing bars 20mm wide with clear single glazing in putty bedding

White painted timber frame

Painted render reveal

White painted timber scotia moulding

Recess in timber frame

White painted timber cill

PROPOSED PLAN DETAIL
1:10@A1

02 EXISTING PLAN DETAIL TO No 10 1:10@A1

100mm 500mm 1000mm