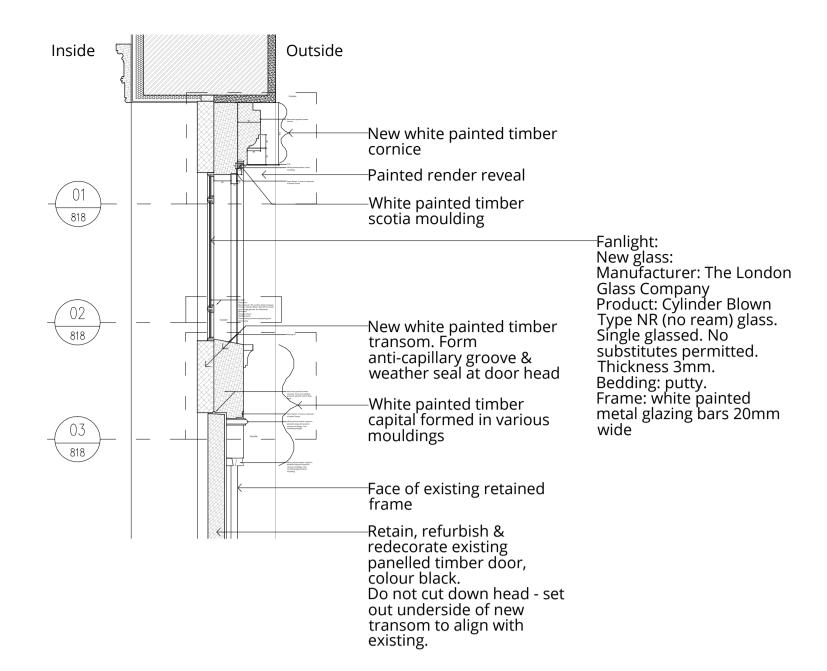

Existing fan light: No10 head

01 EXISTING SECTION DETAIL TO No 10 1:10@A1

PROPOSED SECTION DETAIL
1:10@A1

Existing fan light: No10 transom & capital

Inside

Fanlight: white painted metal glazing bars 20mm wide with clear single glazing in putty bedding

White painted timber frame

Painted render reveal

White painted timber scotia moulding

Recess in timber frame

White painted timber cill

PROPOSED PLAN DETAIL
1:10@A1

02 EXISTING PLAN DETAIL TO No 10 1:10@A1

100mm 500mm 1000mm