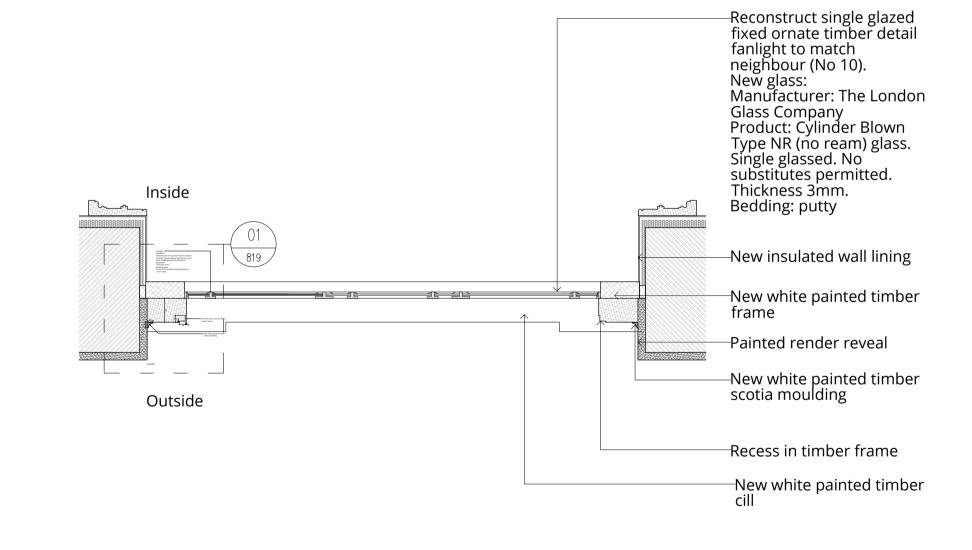

Existing fan light: No10 head

01 EXISTING SECTION DETAIL TO No 10 1:10@A1

PROPOSED SECTION DETAIL
1:10@A1

Existing fan light: No10 transom & capital

Inside

Fanlight: white painted metal glazing bars 20mm wide with clear single glazing in putty bedding

White painted timber frame

Painted render reveal

White painted timber scotia moulding

Recess in timber frame

White painted timber cill

PROPOSED PLAN DETAIL
1:10@A1

02 EXISTING PLAN DETAIL TO No 10 1:10@A1

100mm 500mm 1000mm