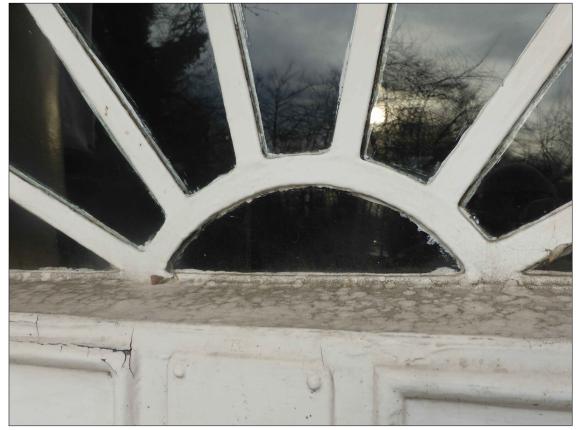

Existing fan light: No10 central area

Existing front doors

|            |      |             |      |      |             | 1    |
|------------|------|-------------|------|------|-------------|------|
| Date       | Rev. | Description | Date | Rev. | Description | Date |
| 22.01.2018 |      |             |      |      |             |      |
|            |      |             |      |      |             |      |
|            |      |             |      |      |             |      |
|            |      |             |      |      |             |      |
|            |      |             |      |      |             |      |
|            |      |             |      |      |             |      |
|            |      |             |      |      |             |      |