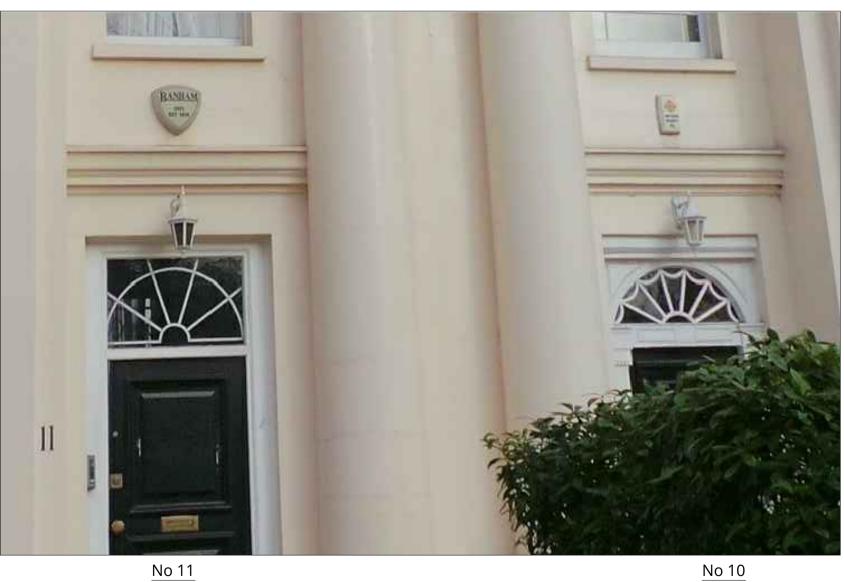

Existing fan light: No10 central area

Existing front doors

|            |      |             |      |      |             | 1    |
|------------|------|-------------|------|------|-------------|------|
| Date       | Rev. | Description | Date | Rev. | Description | Date |
| 22.01.2018 |      |             |      |      |             |      |
|            |      |             |      |      |             |      |
|            |      |             |      |      |             |      |
|            |      |             |      |      |             |      |
|            |      |             |      |      |             |      |
|            |      |             |      |      |             |      |
|            |      |             |      |      |             |      |

Existing fan light: No10 side area

<u>No 10</u>