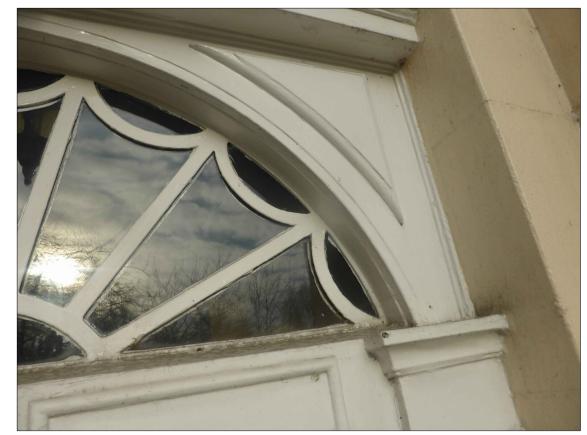

to be checked on site.



Existing fan light: No10 central area



Existing front doors

|            |      |             |      |      |             | 1    |
|------------|------|-------------|------|------|-------------|------|
| Date       | Rev. | Description | Date | Rev. | Description | Date |
| 22.01.2018 |      |             |      |      |             |      |
|            |      |             |      |      |             |      |
|            |      |             |      |      |             |      |
|            |      |             |      |      |             |      |
|            |      |             |      |      |             |      |
|            |      |             |      |      |             |      |
|            |      |             |      |      |             |      |



Existing fan light: No10 side area

<u>No 10</u>