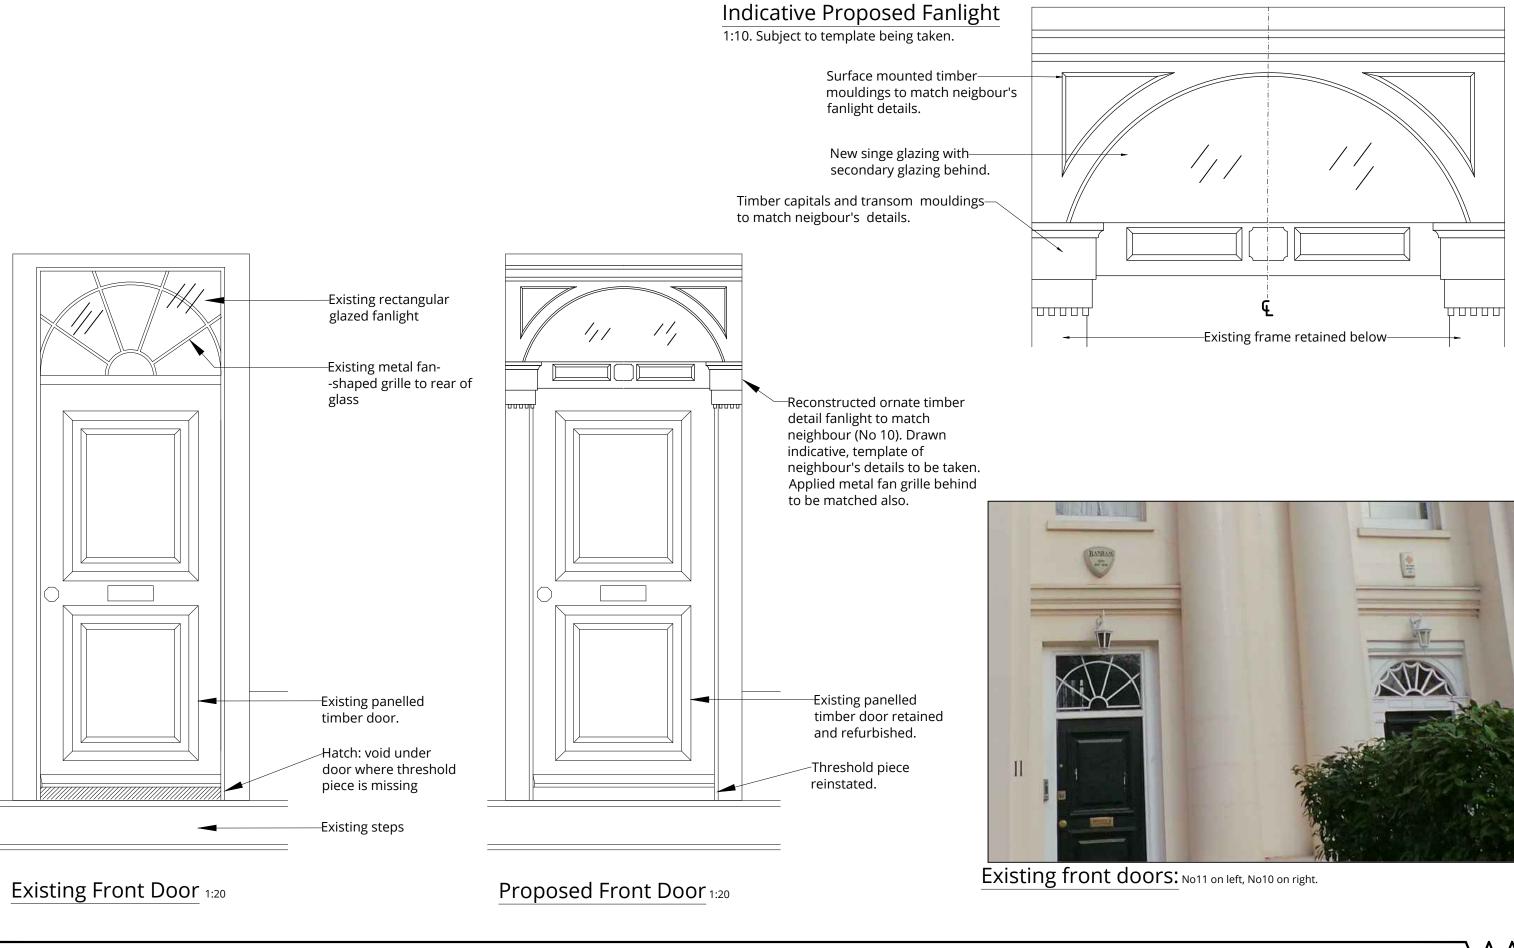

11 Prince Albert Road, Camden Alterations

Front door works- proposed varies @ A3 | 1604 - PL - 705 - -