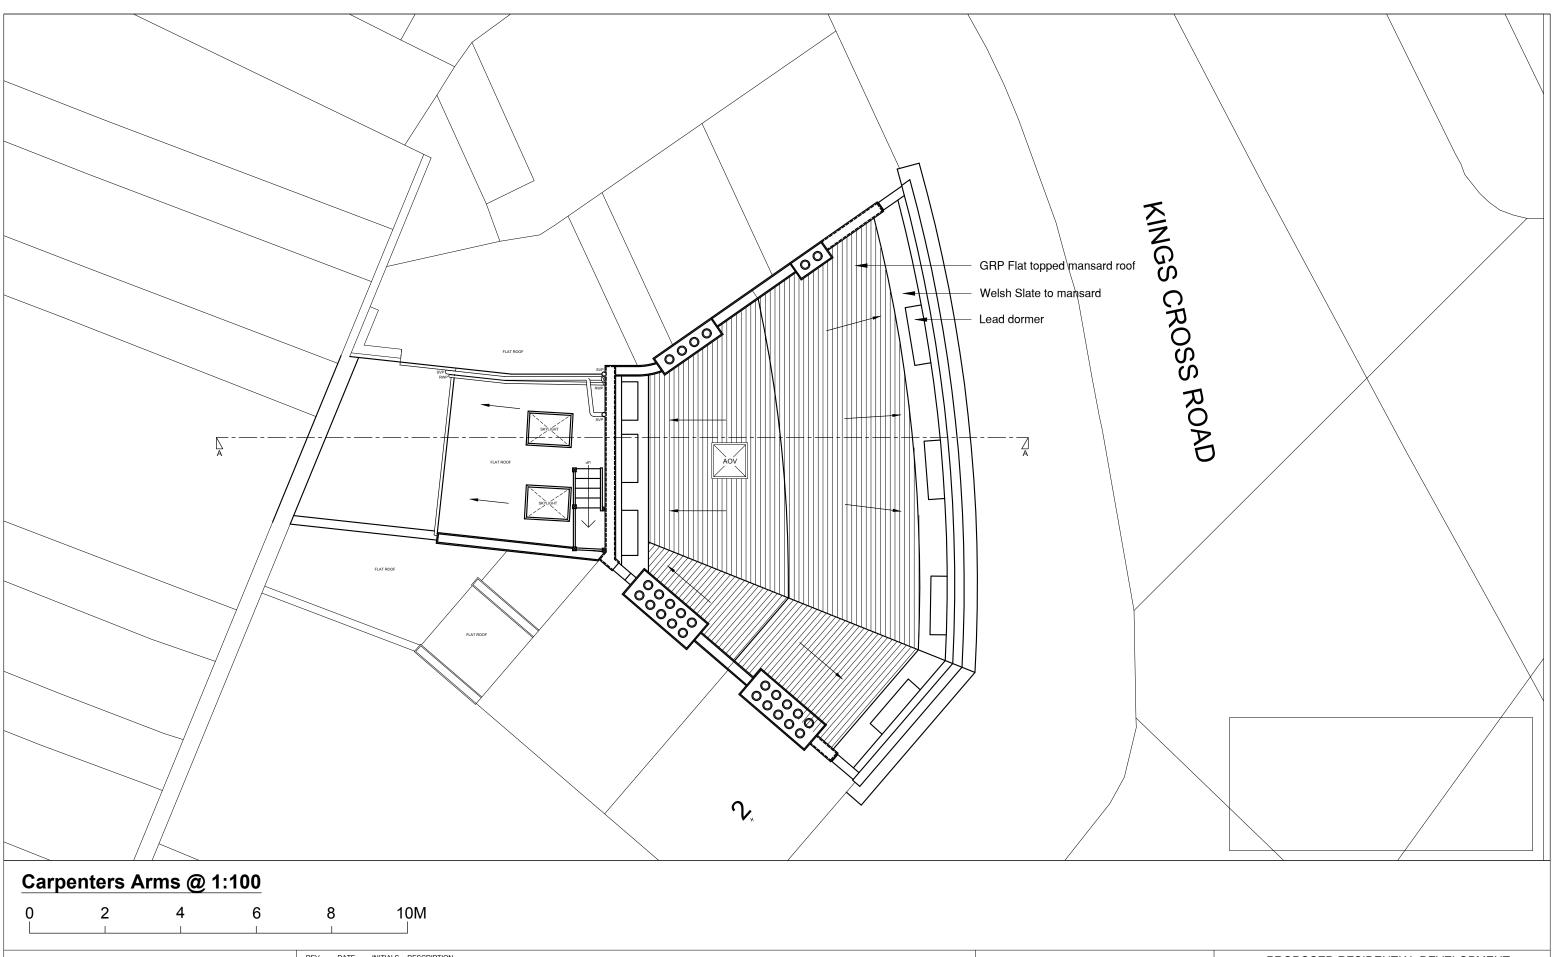

 CLIENT:
 MENDOZA LTD

 DWG TITLE:
 Proposed Roof Plan

 DWG NO:
 PP 834 / 205
 DATE: 08.05.2015

 SCALE:
 1:100 @ A3
 DRAWN BY: