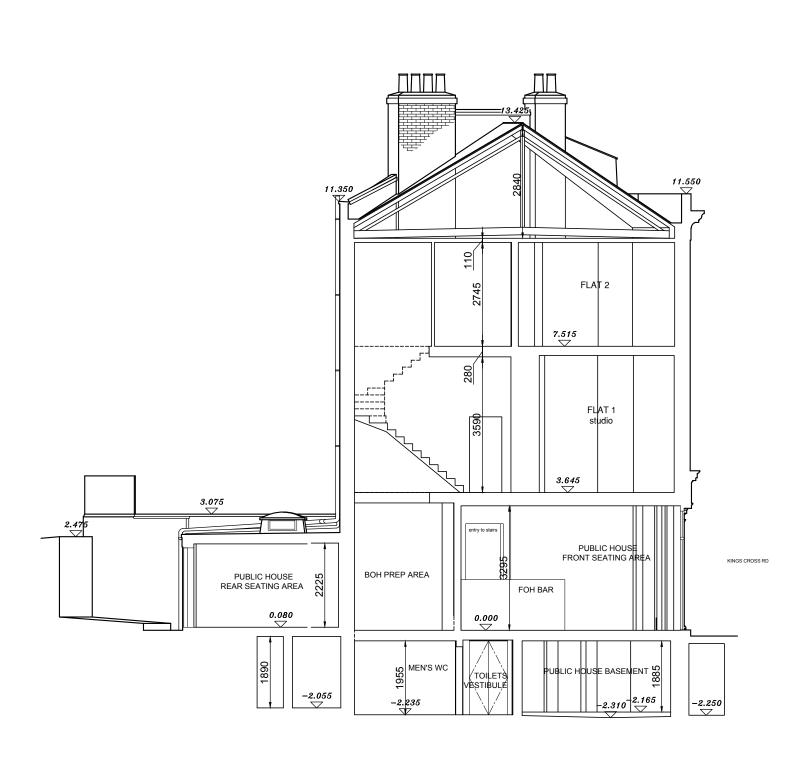

## Carpenters Arms @ 1:100

0 2 4 6 8 10M

NOTES: The drawings and the design hereon is the copyright of Milan Babic Architects Ltd and must not be reproduced without their written consent.

Figured dimensions only to taken from this drawing. All dimensions to be checked on site and Milan Babic Architects Ltd informed immediately of any discrepancies.

| CLIENT:    | MENDOZA LTD                          |                    |
|------------|--------------------------------------|--------------------|
| DWG TITLE: | Existing Section A-A - as built 2017 |                    |
| DWG NO:    | PP 834 / 208/01y                     | <b>DATE</b> : 2017 |
| SCALE:     | 1:100 @ A3                           | DRAWN BY:          |