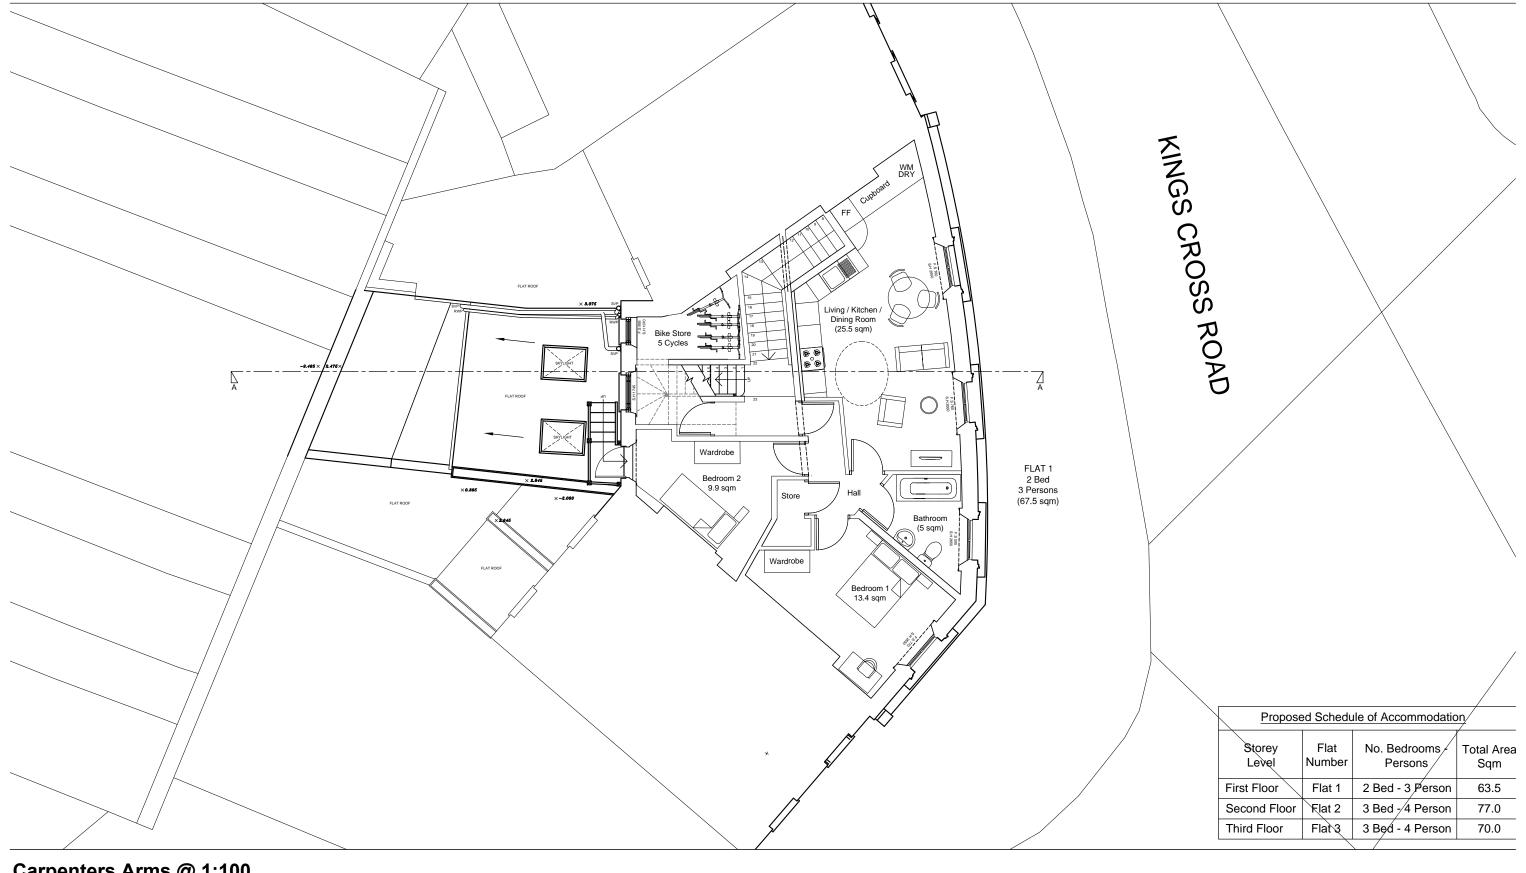

## Carpenters Arms @ 1:100

10M 8

res: The drawings and the design hereon is the copyright of Milan Babic Architects Ltd and must not be reproduced without their written consent

Figured dimensions only to taken from this drawing. All dimensions to be checked on site and Milan Babic Architects Ltd informed immediately of