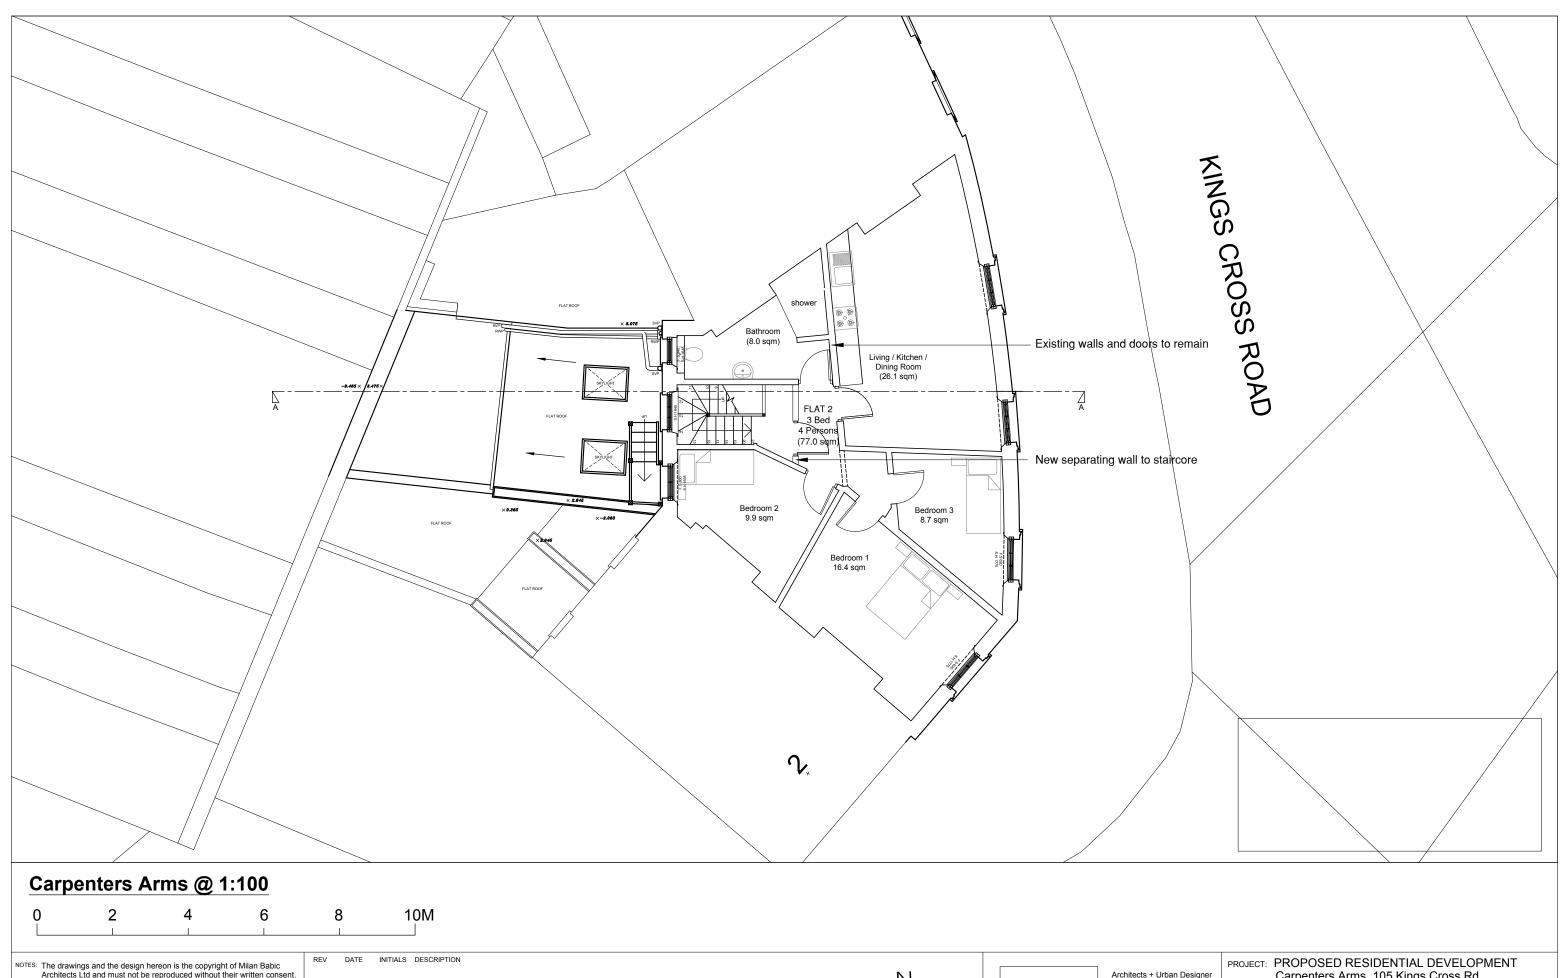

NOTES: The drawings and the design hereon is the copyright of Milan Babic Architects Ltd and must not be reproduced without their written consent.

Figured dimensions only to taken from this drawing. All dimensions to be checked on site and Milan Babic Architects Ltd informed immediately of any discrepancies.

E-mail: milan@mb-architects.co.uk

Carpenters Arms, 105 Kings Cross Rd LONDON - WC1X 9LR

|  | CLIENT:    | MENDOZA LTD                                |                    |
|--|------------|--------------------------------------------|--------------------|
|  | DWG TITLE: | Existing Second Floor plan - as built 2017 |                    |
|  | DWG NO:    | PP 834 / 203                               | <b>DATE</b> : 2017 |
|  | SCALE:     | 1:100 @ A3                                 | DRAWN BY:          |