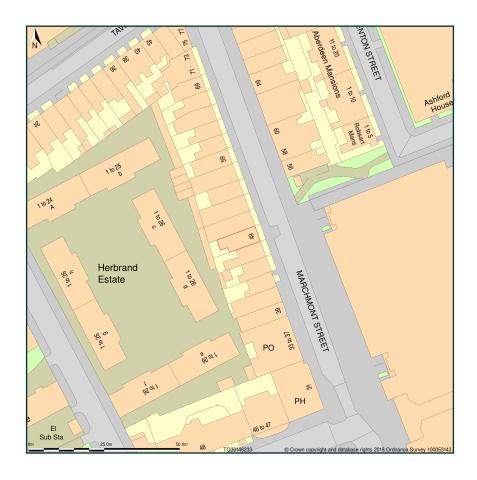

## 49, Marchmont Street, London, Camden, WC1N 1AP upper floors

Site Plan shows area bounded by: 530078.38, 182260.36 530219.81, 182401.79 (at a scale of 1:1250), OSGridRef: TQ30148233. The representation of a road, track or path is no evidence of a right of way. The representation of features as lines is no evidence of a property boundary.